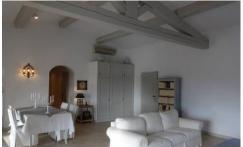

The lounge and dining are open-plan. This is a spacious area with a dining table, a large comfortable sofa, and features a gorgeous stone open fireplace (lovely to have in Autum/Winter).

The kitchen is a spacious and has just had a new kitchen fitted, it is fully equipped, has Neff appliances, and a Nespresso coffee machine, it also opens onto the terrace.