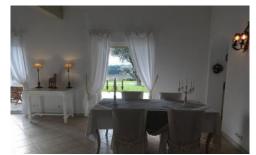

The lounge and dining are open-plan. This is a spacious area with a dining table, a large comfortable sofa, and features a gorgeous stone open fireplace (lovely to have in Autum/Winter).

The kitchen is a spacious and has just had a new kitchen fitted, it is fully equipped, has Neff appliances, and a Nespresso coffee machine, it also opens onto the terrace.