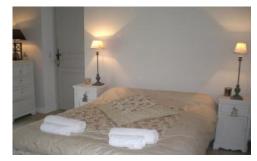

The Master Bedroom is off the lounge and has a large double bed (180cm) with ensuite with shower, WC, heated towel rail, double sinks and bathtub. There are French doors leading directly out onto the terrace. There is a family bathroom with double sinks, heated towel rail and bathtub.

The third bedroom is a double bed, with French doors leading out into the garden.

On the other side of the house there are three other bedrooms. The first is a double bedroom with double bed, and a stairwell leading up to a Mezzanine floor with a single bed.

In the hallway there is a separate WC.

The second bedroom is a large double (180cm) it has a large ensuite with stone sink, WC, heated towel rail, shower, and bathtub. This bedroom also has a stairwell leading to a Mezzanine with a single bed.