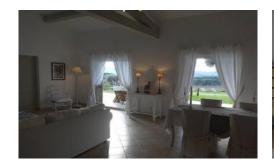

#### **Description**

Valeria is Provencal in style and totally charming with an original stone and white facade. The house is bright and has been decorated in a Modern Provencal style in a a light palette of greys and whites. From most of the rooms you have the wonderful view of the very well maintained garden and pool, leading onto the Vineyards.

The lounge and dining are open-plan. This is a spacious area with a dining table, a large comfortable sofa, and features a gorgeous stone open fireplace (lovely to have in Autum/Winter).

The kitchen is a spacious and has just had a new kitchen fitted, it is fully equipped, has Neff appliances, and a Nespresso coffee machine, it also opens onto the terrace.