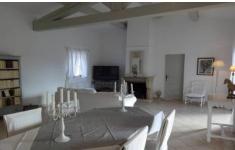

#### **Description**

Valeria is Provencal in style and totally charming with an original stone and white facade. The house is bright and has been decorated in a Modern Provencal style in a a light palette of greys and whites. From most of the rooms you have the wonderful view of the very well maintained garden and pool, leading onto the Vineyards.

The lounge and dining are open-plan. This is a spacious area with a dining table, a large comfortable sofa, and features a gorgeous stone open fireplace (lovely to have in Autum/Winter).

The kitchen is a spacious and has just had a new kitchen fitted, it is fully equipped, has Neff appliances, and a Nespresso coffee machine, it also opens onto the terrace.