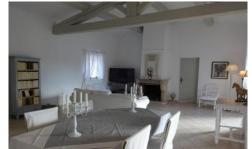

#### **Description**

Valeria is Provencal in style and totally charming with an original stone and white facade. The house is bright and has been decorated in a Modern Provencal style in a a light palette of greys and whites. From most of the rooms you have the wonderful view of the very well maintained garden and pool, leading onto the Vineyards.

The lounge and dining are open-plan. This is a spacious area with a dining table, a large comfortable sofa, and features a gorgeous stone open fireplace (lovely to have in Autum/Winter).

The kitchen is a spacious and has just had a new kitchen fitted, it is fully equipped, has Neff appliances, and a Nespresso coffee machine, it also opens onto the terrace.