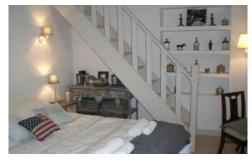

The third bedroom is a double bed, with French doors leading out into the garden.

On the other side of the house there are three other bedrooms. The first is a double bedroom with double bed, and a stairwell leading up to a Mezzanine floor with a single bed.

In the hallway there is a separate WC.

The second bedroom is a large double (180cm) it has a large ensuite with stone sink, WC, heated towel rail, shower, and bathtub. This bedroom also has a stairwell leading to a Mezzanine with a single bed.