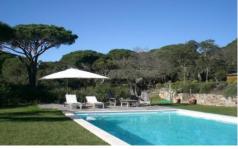

The large garden is very charming and well manicured, it has olive trees, lemons, lavender, rosemarie and many other local plants and trees, there are two grassed lawns for children to enjoy.

There are many areas for sunbathing by the Pool and a large terrace for dining, outside seating with shade. There is a BBQ. The swimming pool is  $12m \times 6m$ .