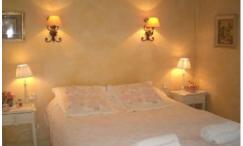

The Master Bedroom is off the lounge and has a large double bed (180cm) with ensuite with shower, WC, heated towel rail, double sinks and bathtub. There are French doors leading directly out onto the terrace. There is a family bathroom with double sinks, heated towel rail and bathtub.

In the hallway there is a separate WC.

The second bedroom is a large double (180cm) it has a large ensuite with stone sink, WC, heated towel rail, shower, and bathtub. This bedroom also has a stairwell leading to a Mezzanine with a single bed.