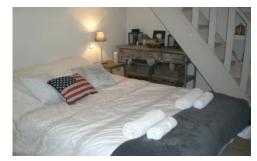

The third bedroom is a double bed, with French doors leading out into the garden.

On the other side of the house there are three other bedrooms. The first is a double bedroom with double bed, and a stairwell leading up to a Mezzanine floor with a single bed.

In the hallway there is a separate WC.

The second bedroom is a large double (180cm) it has a large ensuite with stone sink, WC, heated towel rail, shower, and bathtub. This bedroom also has a stairwell leading to a Mezzanine with a single bed.