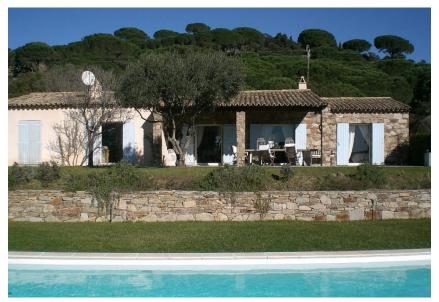

#### **Description**

Valeria is Provencal in style and totally charming with an original stone and white facade. The house is bright and has been decorated in a Modern Provencal style in a a light palette of greys and whites. From most of the rooms you have the wonderful view of the very well maintained garden and pool, leading onto the Vineyards.

The large garden is very charming and well manicured, it has olive trees, lemons, lavender, rosemarie and many other local plants and trees, there are two grassed lawns for children to enjoy.

There are many areas for sunbathing by the Pool and a large terrace for dining, outside seating with shade. There is a BBQ. The swimming pool is  $12m \times 6m$ .