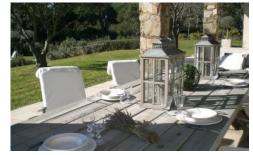

The lounge and dining are open-plan. This is a spacious area with a dining table, a large comfortable sofa, and features a gorgeous stone open fireplace (lovely to have in Autum/Winter).

The kitchen is a spacious and has just had a new kitchen fitted, it is fully equipped, has Neff appliances, and a Nespresso coffee machine, it also opens onto the terrace.

#### **More Info**

Very private and quiet due to large terrain

Large sunny terraces around the pool great entertaining areas.

Covered outdoor dining areas, Super close to main beach of Pampelone, Spa supermarket Ramatuelle