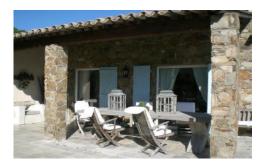

The large garden is very charming and well manicured, it has olive trees, lemons, lavender, rosemarie and many other local plants and trees, there are two grassed lawns for children to enjoy.

There are many areas for sunbathing by the Pool and a large terrace for dining, outside seating with shade. There is a BBQ. The swimming pool is  $12m \times 6m$ .

#### **More Info**

Very private and quiet due to large terrain

Large sunny terraces around the pool great entertaining areas.

Covered outdoor dining areas, Super close to main beach of Pampelone, Spa supermarket Ramatuelle