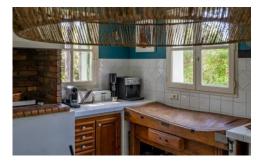

## **Description**

This villa is composed of large 60 square meters south facing living room and open dining area with french windows opening straight onto to garden where a couple of wooden sun deck chairs sit in a peaceful environment, just perfect for an afternoon rest. The partly open Provencal style kitchen is equipped with all modern appliances and an eat in table and chairs.