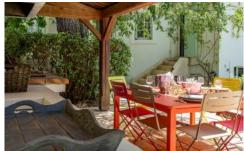

## **Description**

This villa is composed of large 60 square meters south facing living room and open dining area with french windows opening straight onto to garden where a couple of wooden sun deck chairs sit in a peaceful environment, just perfect for an afternoon rest. The partly open Provencal style kitchen is equipped with all modern appliances and an eat in table and chairs.

The roof terrace has stunning views over the legendary Pic Saint Loup and over the green hills and is equipped with a dining table and chairs, most appreciated for and evening drink al fresco.

The geometrical shaped overflowing swimming pool is surrounded by trees and next to a pool house fitted with a barbecue and furnished with a table and chairs.