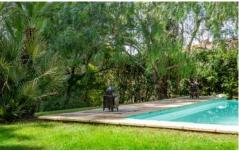

The roof terrace has stunning views over the legendary Pic Saint Loup and over the green hills and is equipped with a dining table and chairs, most appreciated for and evening drink al fresco.

The geometrical shaped overflowing swimming pool is surrounded by trees and next to a pool house fitted with a barbecue and furnished with a table and chairs.

#### **More Info**

No air conditioning Very suitable for families

Beaches only 20 minutes away.

Outdoors

Private overflowing edge swimming pool with double alarm system

Terrace equipped with a summer kitchen, table and chairs and barbeque area.