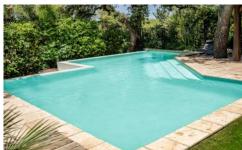

The roof terrace has stunning views over the legendary Pic Saint Loup and over the green hills and is equipped with a dining table and chairs, most appreciated for and evening drink al fresco.

The geometrical shaped overflowing swimming pool is surrounded by trees and next to a pool house fitted with a barbecue and furnished with a table and chairs.

#### **More Info**

No air conditioning Very suitable for families

Beaches only 20 minutes away.

Outdoors

Private overflowing edge swimming pool with double alarm system

Terrace equipped with a summer kitchen, table and chairs and barbeque area.