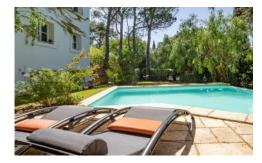

The roof terrace has stunning views over the legendary Pic Saint Loup and over the green hills and is equipped with a dining table and chairs, most appreciated for and evening drink al fresco.

The geometrical shaped overflowing swimming pool is surrounded by trees and next to a pool house fitted with a barbecue and furnished with a table and chairs.

#### **More Info**

No air conditioning Very suitable for families

Beaches only 20 minutes away.

Outdoors

Private overflowing edge swimming pool with double alarm system

Terrace equipped with a summer kitchen, table and chairs and barbeque area.