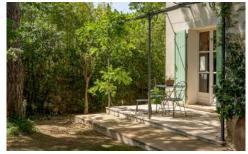

## **Description**

This villa is composed of large 60 square meters south facing living room and open dining area with french windows opening straight onto to garden where a couple of wooden sun deck chairs sit in a peaceful environment, just perfect for an afternoon rest. The partly open Provencal style kitchen is equipped with all modern appliances and an eat in table and chairs.

The roof terrace has stunning views over the legendary Pic Saint Loup and over the green hills and is equipped with a dining table and chairs, most appreciated for and evening drink al fresco.

The geometrical shaped overflowing swimming pool is surrounded by trees and next to a pool house fitted with a barbecue and furnished with a table and chairs.

#### **More Info**

No air conditioning Very suitable for families

Beaches only 20 minutes away.

Outdoors

Private overflowing edge swimming pool with double alarm system

Terrace equipped with a summer kitchen, table and chairs and barbeque area.