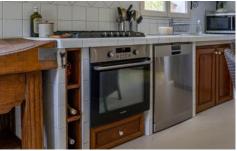

## **Description**

This villa is composed of large 60 square meters south facing living room and open dining area with french windows opening straight onto to garden where a couple of wooden sun deck chairs sit in a peaceful environment, just perfect for an afternoon rest. The partly open Provencal style kitchen is equipped with all modern appliances and an eat in table and chairs.