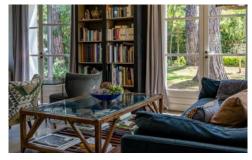

## **Description**

This villa is composed of large 60 square meters south facing living room and open dining area with french windows opening straight onto to garden where a couple of wooden sun deck chairs sit in a peaceful environment, just perfect for an afternoon rest. The partly open Provencal style kitchen is equipped with all modern appliances and an eat in table and chairs.