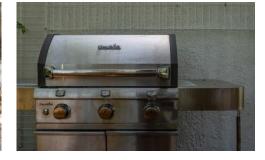

The roof terrace has stunning views over the legendary Pic Saint Loup and over the green hills and is equipped with a dining table and chairs, most appreciated for and evening drink al fresco.

The geometrical shaped overflowing swimming pool is surrounded by trees and next to a pool house fitted with a barbecue and furnished with a table and chairs.

#### **More Info**

No air conditioning Very suitable for families

Beaches only 20 minutes away.

Outdoors

Private overflowing edge swimming pool with double alarm system

Terrace equipped with a summer kitchen, table and chairs and barbeque area.