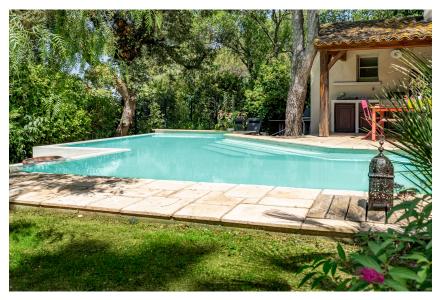

The roof terrace has stunning views over the legendary Pic Saint Loup and over the green hills and is equipped with a dining table and chairs, most appreciated for and evening drink al fresco.

The geometrical shaped overflowing swimming pool is surrounded by trees and next to a pool house fitted with a barbecue and furnished with a table and chairs.

#### **More Info**

No air conditioning Very suitable for families

Beaches only 20 minutes away.

Outdoors

Private overflowing edge swimming pool with double alarm system

Terrace equipped with a summer kitchen, table and chairs and barbeque area.