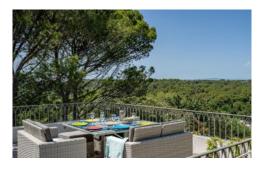

The roof terrace has stunning views over the legendary Pic Saint Loup and over the green hills and is equipped with a dining table and chairs, most appreciated for and evening drink al fresco.

The geometrical shaped overflowing swimming pool is surrounded by trees and next to a pool house fitted with a barbecue and furnished with a table and chairs.

Double bedroom with ensuite shower room

Stairs leading to Mezzanine with single bed and access to :

Roof top terrace

Lower ground floor Laundry room with washing machine, tumble dryer and ironing board