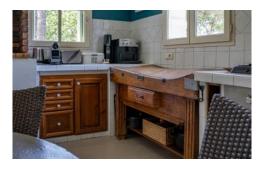

## **Description**

This villa is composed of large 60 square meters south facing living room and open dining area with french windows opening straight onto to garden where a couple of wooden sun deck chairs sit in a peaceful environment, just perfect for an afternoon rest. The partly open Provencal style kitchen is equipped with all modern appliances and an eat in table and chairs.