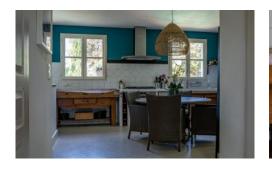

## **Description**

This villa is composed of large 60 square meters south facing living room and open dining area with french windows opening straight onto to garden where a couple of wooden sun deck chairs sit in a peaceful environment, just perfect for an afternoon rest. The partly open Provencal style kitchen is equipped with all modern appliances and an eat in table and chairs.