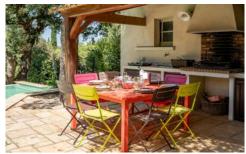

## **Description**

This villa is composed of large 60 square meters south facing living room and open dining area with french windows opening straight onto to garden where a couple of wooden sun deck chairs sit in a peaceful environment, just perfect for an afternoon rest. The partly open Provencal style kitchen is equipped with all modern appliances and an eat in table and chairs.

#### **More Info**

No air conditioning Very suitable for families

Beaches only 20 minutes away.

Outdoors

Private overflowing edge swimming pool with double alarm system

Terrace equipped with a summer kitchen, table and chairs and barbeque area.