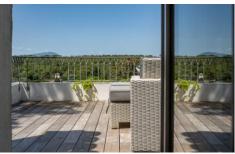

The roof terrace has stunning views over the legendary Pic Saint Loup and over the green hills and is equipped with a dining table and chairs, most appreciated for and evening drink al fresco.

The geometrical shaped overflowing swimming pool is surrounded by trees and next to a pool house fitted with a barbecue and furnished with a table and chairs.