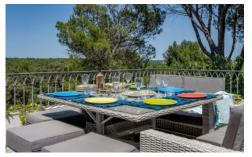

The roof terrace has stunning views over the legendary Pic Saint Loup and over the green hills and is equipped with a dining table and chairs, most appreciated for and evening drink al fresco.

The geometrical shaped overflowing swimming pool is surrounded by trees and next to a pool house fitted with a barbecue and furnished with a table and chairs.

#### **More Info**

No air conditioning Very suitable for families

Beaches only 20 minutes away.

Outdoors

Private overflowing edge swimming pool with double alarm system

Terrace equipped with a summer kitchen, table and chairs and barbeque area.