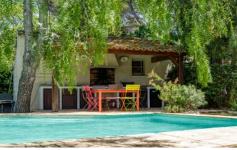

The roof terrace has stunning views over the legendary Pic Saint Loup and over the green hills and is equipped with a dining table and chairs, most appreciated for and evening drink al fresco.

The geometrical shaped overflowing swimming pool is surrounded by trees and next to a pool house fitted with a barbecue and furnished with a table and chairs.

#### **More Info**

No air conditioning Very suitable for families

Beaches only 20 minutes away.

Outdoors

Private overflowing edge swimming pool with double alarm system

Terrace equipped with a summer kitchen, table and chairs and barbeque area.