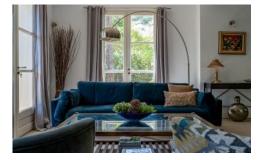

## **Description**

This villa is composed of large 60 square meters south facing living room and open dining area with french windows opening straight onto to garden where a couple of wooden sun deck chairs sit in a peaceful environment, just perfect for an afternoon rest. The partly open Provencal style kitchen is equipped with all modern appliances and an eat in table and chairs.

## Layout

**Ground Floor** 

Double sitting / Dining room with fireplace. Kitchen with eat in table and chairs

Double bedroom with ensuite shower room

First Floor

Master bedroom with ensuite bathroom and large private south facing terrace