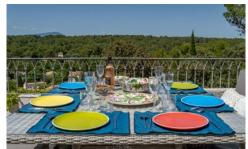

The roof terrace has stunning views over the legendary Pic Saint Loup and over the green hills and is equipped with a dining table and chairs, most appreciated for and evening drink al fresco.

The geometrical shaped overflowing swimming pool is surrounded by trees and next to a pool house fitted with a barbecue and furnished with a table and chairs.

#### **More Info**

No air conditioning Very suitable for families

Beaches only 20 minutes away.

Outdoors

Private overflowing edge swimming pool with double alarm system

Terrace equipped with a summer kitchen, table and chairs and barbeque area.