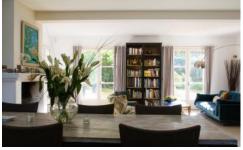

## **Description**

This villa is composed of large 60 square meters south facing living room and open dining area with french windows opening straight onto to garden where a couple of wooden sun deck chairs sit in a peaceful environment, just perfect for an afternoon rest. The partly open Provencal style kitchen is equipped with all modern appliances and an eat in table and chairs.