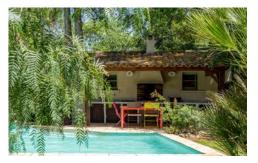

The roof terrace has stunning views over the legendary Pic Saint Loup and over the green hills and is equipped with a dining table and chairs, most appreciated for and evening drink al fresco.

The geometrical shaped overflowing swimming pool is surrounded by trees and next to a pool house fitted with a barbecue and furnished with a table and chairs.

#### **More Info**

No air conditioning Very suitable for families

Beaches only 20 minutes away.

Outdoors

Private overflowing edge swimming pool with double alarm system

Terrace equipped with a summer kitchen, table and chairs and barbeque area.