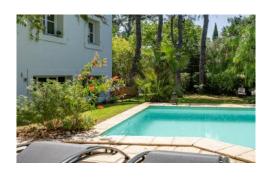

The roof terrace has stunning views over the legendary Pic Saint Loup and over the green hills and is equipped with a dining table and chairs, most appreciated for and evening drink al fresco.

The geometrical shaped overflowing swimming pool is surrounded by trees and next to a pool house fitted with a barbecue and furnished with a table and chairs.

#### **More Info**

No air conditioning Very suitable for families

Beaches only 20 minutes away.

Outdoors

Private overflowing edge swimming pool with double alarm system

Terrace equipped with a summer kitchen, table and chairs and barbeque area.