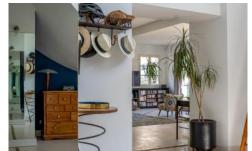

## **Description**

This villa is composed of large 60 square meters south facing living room and open dining area with french windows opening straight onto to garden where a couple of wooden sun deck chairs sit in a peaceful environment, just perfect for an afternoon rest. The partly open Provencal style kitchen is equipped with all modern appliances and an eat in table and chairs.