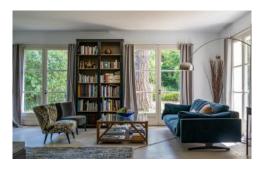

## **Description**

This villa is composed of large 60 square meters south facing living room and open dining area with french windows opening straight onto to garden where a couple of wooden sun deck chairs sit in a peaceful environment, just perfect for an afternoon rest. The partly open Provencal style kitchen is equipped with all modern appliances and an eat in table and chairs.