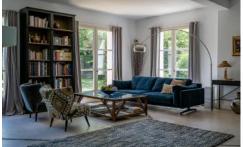

## **Description**

This villa is composed of large 60 square meters south facing living room and open dining area with french windows opening straight onto to garden where a couple of wooden sun deck chairs sit in a peaceful environment, just perfect for an afternoon rest. The partly open Provencal style kitchen is equipped with all modern appliances and an eat in table and chairs.

## Layout

**Ground Floor** 

Double sitting / Dining room with fireplace. Kitchen with eat in table and chairs

Double bedroom with ensuite shower room

First Floor

Master bedroom with ensuite bathroom and large private south facing terrace