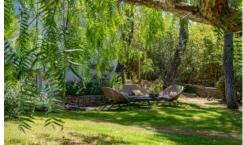

## **Description**

This villa is composed of large 60 square meters south facing living room and open dining area with french windows opening straight onto to garden where a couple of wooden sun deck chairs sit in a peaceful environment, just perfect for an afternoon rest. The partly open Provencal style kitchen is equipped with all modern appliances and an eat in table and chairs.