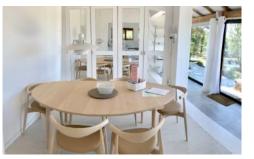

The lounge area has a corner sofa, TV, aircon, log fire and doors to terrace. Dining area has a table and 4 chiars.

The bedrooms each have a double bed, one bedroom has 2 windows and a skylight, a fitted wardrobe and a TV.

Dinning aria

Main house kitchen

Main house bedroom

Main house bedroom 2 x single or 1 x double

Desk

Main house bathroom

Main house bathroom

Games aria