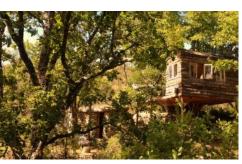

#### The Tree House:

The Tree House is absolutely stunning and everything you could ever want from a tree house. Located high in the trees, this property offers total privacy and comfort. There is only 1 bedroom in the tree house, with a double bed to sleep 2 people and is probably best suited for a couple of days fun experience. Everything is made out of wood, including the kitchen which is fully equipped. There is a terrace with outdoor dining facilities, wooden stools and a table as well as lights and a heater. Shed with kitchen equipment of a fridge, basin, kettle, cupboard. Outdoor shower with hot water and shower shelves. BBQ fire pit. Seating under treehouse with table and 4 chairs. Probably best used just as a fun experience, rather than for the whole week. More suited to older teens/early 20's.

Treehouse

Treehouse terrace

Inside treehouse

Inside treehouse

Inside treehouse

Treehouse kitchen

Treehouse dinning aria

Shepherds hut