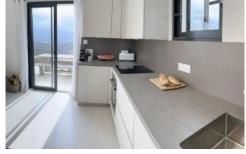

#### The Main House:

The main house has 2 bedrooms and a sofa bed and can sleep up to 4/6 people. The rooms are very bright, airy and spacious with a very modern feel to them.

The kitchen is extremely modern and has everything that you will need to cook a delicious meal using local products. French doors lead into the kitchen which has 2 fridge freezers, induction hob and oven, Nespresso machine, microwave, dishwasher.

Dinning aria

Main house kitchen

Main house bedroom

Main house bedroom 2 x single or 1 x double

Desk

Main house bathroom

Main house bathroom

Games aria