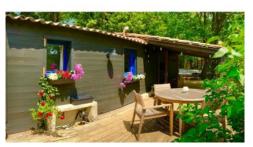

#### The Guest House:

The Guest House is smaller than the main house, and has 1 main room with kitchen area, sofabed and desk space, 1 bedroom, 1 very modern shower room. It sleeps up to 4 people. The rooms are bright and spacious, quite modern yet very homely thanks to smart decor. Door to rear terrace with table and 4 chairs and lawn with sunloungers. There is an outdoor dining area on a wood decked terrace with lovely views over the grounds and exterior lighting. The entire property is very private thanks to the surrounding mature plants and bushes. Air-conditioning and internet.