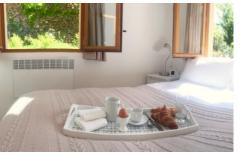

The lounge area has a corner sofa, TV, aircon, log fire and doors to terrace. Dining area has a table and 4 chiars.

The bedrooms each have a double bed, one bedroom has 2 windows and a skylight, a fitted wardrobe and a TV.

Main house

House at night

Main house

Main house

Region: Languedoc Sleeps: 8 Bedrooms: 4 Bathrooms: 3

Main house

Main house bed

Main house