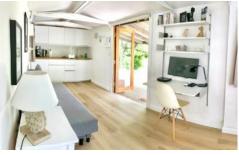

#### The Main House:

The main house has 2 bedrooms and a sofa bed and can sleep up to 4/6 people. The rooms are very bright, airy and spacious with a very modern feel to them.

The kitchen is extremely modern and has everything that you will need to cook a delicious meal using local products. French doors lead into the kitchen which has 2 fridge freezers, induction hob and oven, Nespresso machine, microwave, dishwasher.