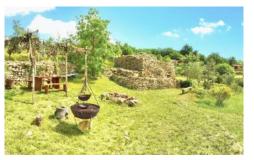

#### The grounds:

The grounds of Le Sanglier are absolutely breathtaking, with over 2 hectares of wild grounds, you will be surrounded by an oasis of mature plants and trees. The views that this property offers are just perfection, views of the surrounding mountains and Languedoc National Park.

Summer kitchen with fridge freezer, sink, kettle, table and chairs.

Region: Languedoc Sleeps: 8 Bedrooms: 4 Bathrooms: 3

Picnic area between the Treehouse and the Shepherd's Hut.

Table tennis table.

Exterior laundry area with washing machine, sink and drier.

Exterior shed with play equipment ie tennis rackets, table tennis and boules equipment. Also water games and board games.

Region: Languedoc Sleeps: 8 Bedrooms: 4 Bathrooms: 3