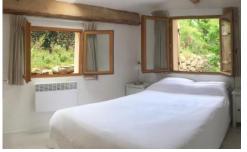

#### The Main House:

The main house has 2 bedrooms and a sofa bed and can sleep up to 4/6 people. The rooms are very bright, airy and spacious with a very modern feel to them.

The kitchen is extremely modern and has everything that you will need to cook a delicious meal using local products. French doors lead into the kitchen which has 2 fridge freezers, induction hob and oven, Nespresso machine, microwave, dishwasher.

The lounge area has a corner sofa, TV, aircon, log fire and doors to terrace. Dining area has a table and 4 chiars.

The bedrooms each have a double bed, one bedroom has 2 windows and a skylight, a fitted wardrobe and a TV.

Main house

House at night

Main house

Main house

Region: Languedoc Sleeps: 8 Bedrooms: 4 Bathrooms: 3

Main house

Main house bed

Main house

Dinning aria

Main house kitchen

Main house bedroom

Main house bedroom 2 x single or 1 x double

Desk

Main house bathroom

Main house bathroom

Games aria