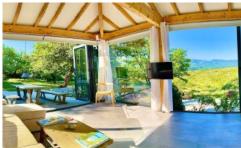

#### The Main House:

The main house has 2 bedrooms and a sofa bed and can sleep up to 4/6 people. The rooms are very bright, airy and spacious with a very modern feel to them.

The kitchen is extremely modern and has everything that you will need to cook a delicious meal using local products. French doors lead into the kitchen which has 2 fridge freezers, induction hob and oven, Nespresso machine, microwave, dishwasher.

The lounge area has a corner sofa, TV, aircon, log fire and doors to terrace. Dining area has a table and 4 chiars.

The bedrooms each have a double bed, one bedroom has 2 windows and a skylight, a fitted wardrobe and a TV.