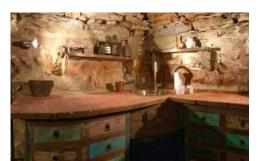

#### The Main House:

The main house has 2 bedrooms and a sofa bed and can sleep up to 4/6 people. The rooms are very bright, airy and spacious with a very modern feel to them.

The kitchen is extremely modern and has everything that you will need to cook a delicious meal using local products. French doors lead into the kitchen which has 2 fridge freezers, induction hob and oven, Nespresso machine, microwave, dishwasher.

The lounge area has a corner sofa, TV, aircon, log fire and doors to terrace. Dining area has a table and 4 chiars.

The bedrooms each have a double bed, one bedroom has 2 windows and a skylight, a fitted wardrobe and a TV.

Dinning aria

Main house kitchen

Main house bedroom

Main house bedroom 2 x single or 1 x double

Desk

Main house bathroom

Main house bathroom

Games aria