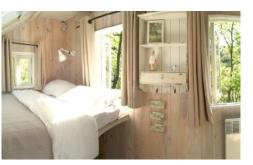

#### The Tree House:

The Tree House is absolutely stunning and everything you could ever want from a tree house. Located high in the trees, this property offers total privacy and comfort. There is only 1 bedroom in the tree house, with a double bed to sleep 2 people and is probably best suited for a couple of days fun experience. Everything is made out of wood, including the kitchen which is fully equipped. There is a terrace with outdoor dining facilities, wooden stools and a table as well as lights and a heater. Shed with kitchen equipment of a fridge, basin, kettle, cupboard. Outdoor shower with hot water and shower shelves. BBQ fire pit. Seating under treehouse with table and 4 chairs. Probably best used just as a fun experience, rather than for the whole week. More suited to older teens/early 20's.

Treehouse

Treehouse terrace

Inside treehouse

Inside treehouse

Inside treehouse

Treehouse kitchen

Treehouse dinning aria

Shepherds hut