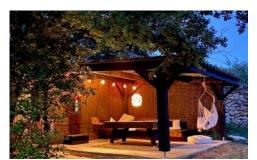

Sunset

Pool aria breakfast

Region: Languedoc Sleeps: 8 Bedrooms: 4 Bathrooms: 3

Door to sauna

Sauna

Main house swing chair

Pool view

Viewing aria

Main house

House at night

Main house

Main house

Region: Languedoc Sleeps: 8 Bedrooms: 4 Bathrooms: 3

Main house

Main house bed

Main house