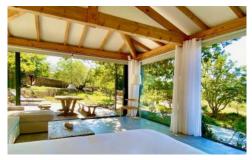

Bathroom with shower, basin and WC.

Outside, you will find a large private terrace with outdoor dining facilities; this terrace offers the most stunning panoramic views of the surrounding mountains. There are sunbeds and a BBQ here as well. There is also an outdoor seating area with similar breathtaking views and comfortable sofas, making it the perfect place to have a relaxing glass of wine in the evening. Exterior lighting.