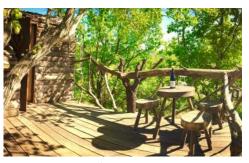

#### The Tree House:

The Tree House is absolutely stunning and everything you could ever want from a tree house. Located high in the trees, this property offers total privacy and comfort. There is only 1 bedroom in the tree house, with a double bed to sleep 2 people and is probably best suited for a couple of days fun experience. Everything is made out of wood, including the kitchen which is fully equipped. There is a terrace with outdoor dining facilities, wooden stools and a table as well as lights and a heater. Shed with kitchen equipment of a fridge, basin, kettle, cupboard. Outdoor shower with hot water and shower shelves. BBQ fire pit. Seating under treehouse with table and 4 chairs. Probably best used just as a fun experience, rather than for the whole week. More suited to older teens/early 20's.

Treehouse

Treehouse terrace

Inside treehouse

Inside treehouse

Inside treehouse

Treehouse kitchen

Treehouse dinning aria

Shepherds hut