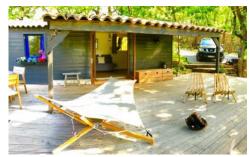

#### The Main House:

The main house has 2 bedrooms and a sofa bed and can sleep up to 4/6 people. The rooms are very bright, airy and spacious with a very modern feel to them.

The kitchen is extremely modern and has everything that you will need to cook a delicious meal using local products. French doors lead into the kitchen which has 2 fridge freezers, induction hob and oven, Nespresso machine, microwave, dishwasher.

The lounge area has a corner sofa, TV, aircon, log fire and doors to terrace. Dining area has a table and 4 chiars.

The bedrooms each have a double bed, one bedroom has 2 windows and a skylight, a fitted wardrobe and a TV.

Bathroom with shower, basin and WC.

Outside, you will find a large private terrace with outdoor dining facilities; this terrace offers the most stunning panoramic views of the surrounding mountains. There are sunbeds and a BBQ here as well. There is also an outdoor seating area with similar breathtaking views and comfortable sofas, making it the perfect place to have a relaxing glass of wine in the evening. Exterior lighting.