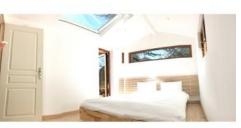

#### The Main House:

The main house has 2 bedrooms and a sofa bed and can sleep up to 4/6 people. The rooms are very bright, airy and spacious with a very modern feel to them.

The kitchen is extremely modern and has everything that you will need to cook a delicious meal using local products. French doors lead into the kitchen which has 2 fridge freezers, induction hob and oven, Nespresso machine, microwave, dishwasher.

The lounge area has a corner sofa, TV, aircon, log fire and doors to terrace. Dining area has a table and 4 chiars.

The bedrooms each have a double bed, one bedroom has 2 windows and a skylight, a fitted wardrobe and a TV.

Main house

House at night

Main house

Main house

Region: Languedoc Sleeps: 8 Bedrooms: 4 Bathrooms: 3

Main house

Main house bed

Main house