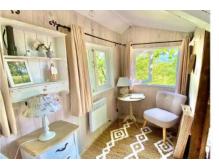

#### The Tree House:

The Tree House is absolutely stunning and everything you could ever want from a tree house. Located high in the trees, this property offers total privacy and comfort. There is only 1 bedroom in the tree house, with a double bed to sleep 2 people and is probably best suited for a couple of days fun experience. Everything is made out of wood, including the kitchen which is fully equipped. There is a terrace with outdoor dining facilities, wooden stools and a table as well as lights and a heater. Shed with kitchen equipment of a fridge, basin, kettle, cupboard. Outdoor shower with hot water and shower shelves. BBQ fire pit. Seating under treehouse with table and 4 chairs. Probably best used just as a fun experience, rather than for the whole week. More suited to older teens/early 20's.

Treehouse

Treehouse terrace

Inside treehouse

Inside treehouse

Inside treehouse

Treehouse kitchen

Treehouse dinning aria

Shepherds hut