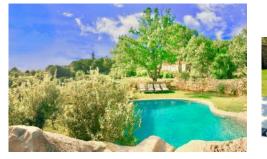

There is a private heated infinity salt-water swimming pool with a cave, jets, lights and a waterfall. It is 7' deep at one end and shallow at the other. Olive trees surround the pool and there is a magnificent view over the countryside. Grassed area by the pool and a shower with basin and WC in the pool house. Sun loungers offer you all the comfort you will need. Pool towels and blankets provided.

#### The grounds:

The grounds of Le Sanglier are absolutely breathtaking, with over 2 hectares of wild grounds, you will be surrounded by an oasis of mature plants and trees. The views that this property offers are just perfection, views of the surrounding mountains and Languedoc National Park.