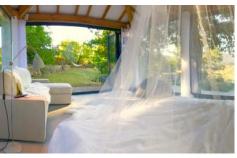

The lounge area has a corner sofa, TV, aircon, log fire and doors to terrace. Dining area has a table and 4 chiars.

The bedrooms each have a double bed, one bedroom has 2 windows and a skylight, a fitted wardrobe and a TV.