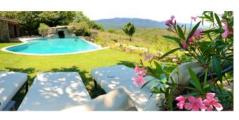

There is a private heated infinity salt-water swimming pool with a cave, jets, lights and a waterfall. It is 7' deep at one end and shallow at the other. Olive trees surround the pool and there is a magnificent view over the countryside. Grassed area by the pool and a shower with basin and WC in the pool house. Sun loungers offer you all the comfort you will need. Pool towels and blankets provided.