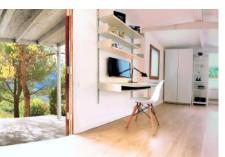

#### The Main House:

The main house has 2 bedrooms and a sofa bed and can sleep up to 4/6 people. The rooms are very bright, airy and spacious with a very modern feel to them.

The kitchen is extremely modern and has everything that you will need to cook a delicious meal using local products. French doors lead into the kitchen which has 2 fridge freezers, induction hob and oven, Nespresso machine, microwave, dishwasher.