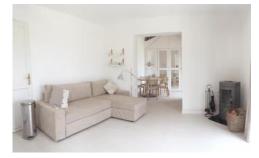

#### The Main House:

The main house has 2 bedrooms and a sofa bed and can sleep up to 4/6 people. The rooms are very bright, airy and spacious with a very modern feel to them.

The kitchen is extremely modern and has everything that you will need to cook a delicious meal using local products. French doors lead into the kitchen which has 2 fridge freezers, induction hob and oven, Nespresso machine, microwave, dishwasher.

The lounge area has a corner sofa, TV, aircon, log fire and doors to terrace. Dining area has a table and 4 chiars.

The bedrooms each have a double bed, one bedroom has 2 windows and a skylight, a fitted wardrobe and a TV.