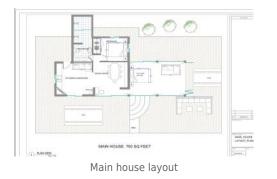

#### The Main House:

The main house has 2 bedrooms and a sofa bed and can sleep up to 4/6 people. The rooms are very bright, airy and spacious with a very modern feel to them.

The kitchen is extremely modern and has everything that you will need to cook a delicious meal using local products. French doors lead into the kitchen which has 2 fridge freezers, induction hob and oven, Nespresso machine, microwave, dishwasher.

The lounge area has a corner sofa, TV, aircon, log fire and doors to terrace. Dining area has a table and 4 chiars.

The bedrooms each have a double bed, one bedroom has 2 windows and a skylight, a fitted wardrobe and a TV.

Bathroom with shower, basin and WC.

Outside, you will find a large private terrace with outdoor dining facilities; this terrace offers the most stunning panoramic views of the surrounding mountains. There are sunbeds and a BBQ here as well. There is also an outdoor seating area with similar breathtaking views and comfortable sofas, making it the perfect place to have a relaxing glass of wine in the evening. Exterior lighting.