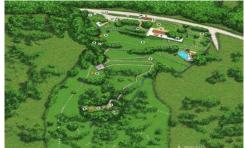

#### The grounds:

The grounds of Le Sanglier are absolutely breathtaking, with over 2 hectares of wild grounds, you will be surrounded by an oasis of mature plants and trees. The views that this property offers are just perfection, views of the surrounding mountains and Languedoc National Park.

Shepherds hut

Shepherds hut kitchen

Land map

Region: Languedoc Sleeps: 8 Bedrooms: 4 Bathrooms: 3

Guest house layout