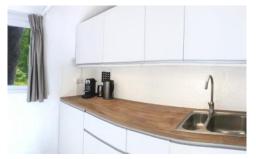

#### The Main House:

The main house has 2 bedrooms and a sofa bed and can sleep up to 4/6 people. The rooms are very bright, airy and spacious with a very modern feel to them.

The kitchen is extremely modern and has everything that you will need to cook a delicious meal using local products. French doors lead into the kitchen which has 2 fridge freezers, induction hob and oven, Nespresso machine, microwave, dishwasher.

Dinning aria

Main house kitchen

Main house bedroom

Main house bedroom 2 x single or 1 x double

Desk

Main house bathroom

Main house bathroom

Games aria