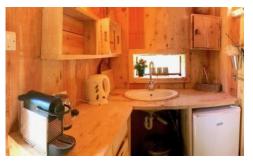

#### The Main House:

The main house has 2 bedrooms and a sofa bed and can sleep up to 4/6 people. The rooms are very bright, airy and spacious with a very modern feel to them.

The kitchen is extremely modern and has everything that you will need to cook a delicious meal using local products. French doors lead into the kitchen which has 2 fridge freezers, induction hob and oven, Nespresso machine, microwave, dishwasher.

Dinning aria

Main house kitchen

Main house bedroom

Main house bedroom 2 x single or 1 x double

Desk

Main house bathroom

Main house bathroom

Games aria