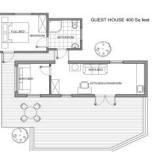

#### The Guest House:

The Guest House is smaller than the main house, and has 1 main room with kitchen area, sofabed and desk space, 1 bedroom, 1 very modern shower room. It sleeps up to 4 people. The rooms are bright and spacious, quite modern yet very homely thanks to smart decor. Door to rear terrace with table and 4 chairs and lawn with sunloungers. There is an outdoor dining area on a wood decked terrace with lovely views over the grounds and exterior lighting. The entire property is very private thanks to the surrounding mature plants and bushes. Air-conditioning and internet.

Shepherds hut

Shepherds hut kitchen

Land map

Region: Languedoc Sleeps: 8 Bedrooms: 4 Bathrooms: 3

Guest house layout