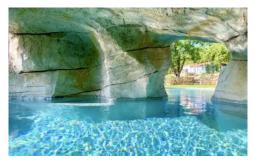

There is a private heated infinity salt-water swimming pool with a cave, jets, lights and a waterfall. It is 7' deep at one end and shallow at the other. Olive trees surround the pool and there is a magnificent view over the countryside. Grassed area by the pool and a shower with basin and WC in the pool house. Sun loungers offer you all the comfort you will need. Pool towels and blankets provided.

## **Photos**

Pool

p[ool

Dinning aria and pool

Pool

Pool

Pool

Pool cave