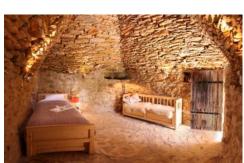

#### The Shepherds Hut:

The Shepherds Hut is very private and is literally a hut made out of stone, walls and floors included! It consists of just one room with a kitchen area, a bench sofa and 2 single beds. It is rustic but has electricity. It can sleep only 2 people and is extremely basic, offering the most beautiful views of the mountains. There is no bathroom here, only use of the bathroom in the main house. Outside is a bench, a large BBQ area and a picnic table. Probably best used just as a fun experience, rather than for the whole week. More suited to older teens/early 20's.

Shepherds hut

Shepherds hut kitchen

Land map

Region: Languedoc Sleeps: 8 Bedrooms: 4 Bathrooms: 3

Guest house layout