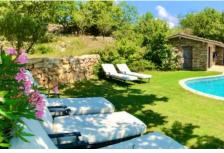

#### The grounds:

The grounds of Le Sanglier are absolutely breathtaking, with over 2 hectares of wild grounds, you will be surrounded by an oasis of mature plants and trees. The views that this property offers are just perfection, views of the surrounding mountains and Languedoc National Park.

There is a private heated infinity salt-water swimming pool with a cave, jets, lights and a waterfall. It is 7' deep at one end and shallow at the other. Olive trees surround the pool and there is a magnificent view over the countryside. Grassed area by the pool and a shower with basin and WC in the pool house. Sun loungers offer you all the comfort you will need. Pool towels and blankets provided.