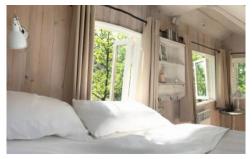

#### The Tree House:

The Tree House is absolutely stunning and everything you could ever want from a tree house. Located high in the trees, this property offers total privacy and comfort. There is only 1 bedroom in the tree house, with a double bed to sleep 2 people and is probably best suited for a couple of days fun experience. Everything is made out of wood, including the kitchen which is fully equipped. There is a terrace with outdoor dining facilities, wooden stools and a table as well as lights and a heater. Shed with kitchen equipment of a fridge, basin, kettle, cupboard. Outdoor shower with hot water and shower shelves. BBQ fire pit. Seating under treehouse with table and 4 chairs. Probably best used just as a fun experience, rather than for the whole week. More suited to older teens/early 20's.

Treehouse

Treehouse terrace

Inside treehouse

Inside treehouse

Inside treehouse

Treehouse kitchen

Treehouse dinning aria

Shepherds hut