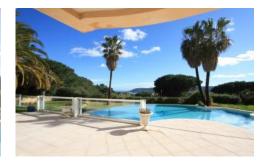

## **Description**

This spacious Villa has 400m2 of indoor floor space and sits on a plot of 2800m2 composed of gardens, pool and large terraced area with covered outdoor lounge.

The reception area leads you through into a luminous open plan area with lounge, fully equipped kitchen and dining area this area all opens out onto the large outside terrace. There is also a sheltered outside dining area.

There is plenty of secure parking, the property is fully fenced and alarmed. This Villa is perfect for those who love to be at the beach.

Region: FRANCE

Sleeps: 10 Bedrooms: 5