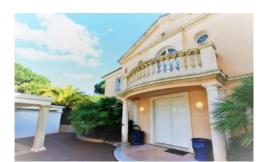

## **Description**

This spacious Villa has 400m2 of indoor floor space and sits on a plot of 2800m2 composed of gardens, pool and large terraced area with covered outdoor lounge.

The reception area leads you through into a luminous open plan area with lounge, fully equipped kitchen and dining area this area all opens out onto the large outside terrace. There is also a sheltered outside dining area.

On the lower level, there are 2 staff bedrooms with a shower room and toilet and a separate access.

There are two entrances to the property, one main entrance and one at the bottom of the driveway (handy for the beach on foot).