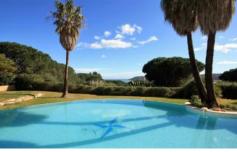

## **Description**

This spacious Villa has 400m2 of indoor floor space and sits on a plot of 2800m2 composed of gardens, pool and large terraced area with covered outdoor lounge.

The reception area leads you through into a luminous open plan area with lounge, fully equipped kitchen and dining area this area all opens out onto the large outside terrace. There is also a sheltered outside dining area.

There is plenty of secure parking, the property is fully fenced and alarmed. This Villa is perfect for those who love to be at the beach.

Region: FRANCE

Sleeps: 10 Bedrooms: 5