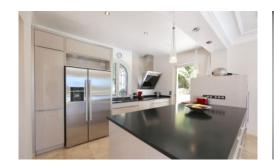

## **Description**

This spacious Villa has 400m2 of indoor floor space and sits on a plot of 2800m2 composed of gardens, pool and large terraced area with covered outdoor lounge.

The reception area leads you through into a luminous open plan area with lounge, fully equipped kitchen and dining area this area all opens out onto the large outside terrace. There is also a sheltered outside dining area.