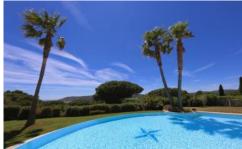

## **Description**

This spacious Villa has 400m2 of indoor floor space and sits on a plot of 2800m2 composed of gardens, pool and large terraced area with covered outdoor lounge.

The reception area leads you through into a luminous open plan area with lounge, fully equipped kitchen and dining area this area all opens out onto the large outside terrace. There is also a sheltered outside dining area.

There is plenty of secure parking, the property is fully fenced and alarmed. This Villa is perfect for those who love to be at the beach.

Region: FRANCE

Sleeps: 10 Bedrooms: 5

### **Features**

- Aircon
- WiFi Internet
- Satellite TV
- Easy Walk to Beach
- Private Pool

Region: FRANCE

Sleeps: 10 Bedrooms: 5