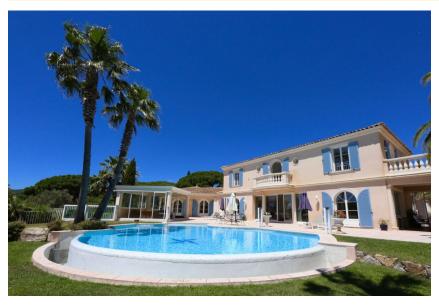

#### **Overview**

This villa is perfect for those who love to be at the beach. Large outside gardens and a sea view. La Villa de Gabriella has a lovely interior and is fully equipped, ready for hosting a wonderful holiday for you and your friends and family. Secure parking and alarm system throughout. Swimming pool. 5 bedrooms, sleeps 10 people plus 2 staff bedrooms.

## **Description**

This spacious Villa has 400m2 of indoor floor space and sits on a plot of 2800m2 composed of gardens, pool and large terraced area with covered outdoor lounge.

The reception area leads you through into a luminous open plan area with lounge, fully equipped kitchen and dining area this area all opens out onto the large outside terrace. There is also a sheltered outside dining area.

There is plenty of secure parking, the property is fully fenced and alarmed. This Villa is perfect for those who love to be at the beach.

Region: FRANCE

Sleeps: 10 Bedrooms: 5