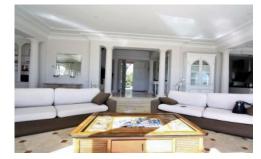

## **Description**

This spacious Villa has 400m2 of indoor floor space and sits on a plot of 2800m2 composed of gardens, pool and large terraced area with covered outdoor lounge.

The reception area leads you through into a luminous open plan area with lounge, fully equipped kitchen and dining area this area all opens out onto the large outside terrace. There is also a sheltered outside dining area.