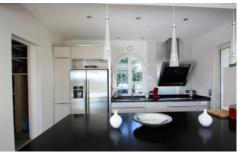

## **Description**

This spacious Villa has 400m2 of indoor floor space and sits on a plot of 2800m2 composed of gardens, pool and large terraced area with covered outdoor lounge.

The reception area leads you through into a luminous open plan area with lounge, fully equipped kitchen and dining area this area all opens out onto the large outside terrace. There is also a sheltered outside dining area.