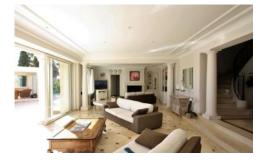

## **Description**

This spacious Villa has 400m2 of indoor floor space and sits on a plot of 2800m2 composed of gardens, pool and large terraced area with covered outdoor lounge.

The reception area leads you through into a luminous open plan area with lounge, fully equipped kitchen and dining area this area all opens out onto the large outside terrace. There is also a sheltered outside dining area.

## **Photos**

Region: FRANCE

Sleeps: 10 Bedrooms: 5

Region: FRANCE

Sleeps: 10 Bedrooms: 5