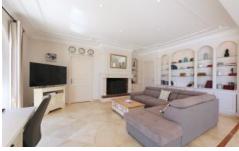

## **Description**

This spacious Villa has 400m2 of indoor floor space and sits on a plot of 2800m2 composed of gardens, pool and large terraced area with covered outdoor lounge.

The reception area leads you through into a luminous open plan area with lounge, fully equipped kitchen and dining area this area all opens out onto the large outside terrace. There is also a sheltered outside dining area.