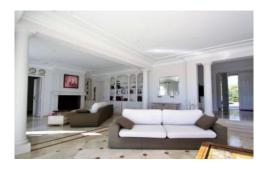

## **Description**

This spacious Villa has 400m2 of indoor floor space and sits on a plot of 2800m2 composed of gardens, pool and large terraced area with covered outdoor lounge.

The reception area leads you through into a luminous open plan area with lounge, fully equipped kitchen and dining area this area all opens out onto the large outside terrace. There is also a sheltered outside dining area.

## **Photos**

Region: FRANCE

Sleeps: 10 Bedrooms: 5

Region: FRANCE

Sleeps: 10 Bedrooms: 5