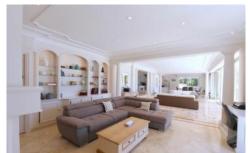

## **Description**

This spacious Villa has 400m2 of indoor floor space and sits on a plot of 2800m2 composed of gardens, pool and large terraced area with covered outdoor lounge.

The reception area leads you through into a luminous open plan area with lounge, fully equipped kitchen and dining area this area all opens out onto the large outside terrace. There is also a sheltered outside dining area.

## **Photos**

Region: FRANCE

Sleeps: 10 Bedrooms: 5

Region: FRANCE

Sleeps: 10 Bedrooms: 5