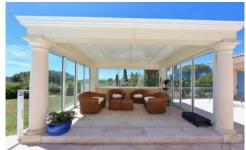

## **Description**

This spacious Villa has 400m2 of indoor floor space and sits on a plot of 2800m2 composed of gardens, pool and large terraced area with covered outdoor lounge.

The reception area leads you through into a luminous open plan area with lounge, fully equipped kitchen and dining area this area all opens out onto the large outside terrace. There is also a sheltered outside dining area.

#### **More Info**

Wifi Internet
Air Conditioning throughout
Close to the beach
BBQ / covered outside dining