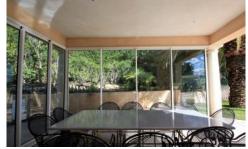

## **Description**

This spacious Villa has 400m2 of indoor floor space and sits on a plot of 2800m2 composed of gardens, pool and large terraced area with covered outdoor lounge.

The reception area leads you through into a luminous open plan area with lounge, fully equipped kitchen and dining area this area all opens out onto the large outside terrace. There is also a sheltered outside dining area.