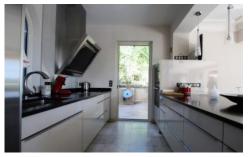

## **Description**

This spacious Villa has 400m2 of indoor floor space and sits on a plot of 2800m2 composed of gardens, pool and large terraced area with covered outdoor lounge.

The reception area leads you through into a luminous open plan area with lounge, fully equipped kitchen and dining area this area all opens out onto the large outside terrace. There is also a sheltered outside dining area.