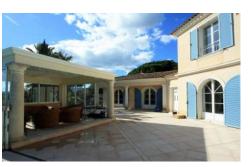

## **Description**

This spacious Villa has 400m2 of indoor floor space and sits on a plot of 2800m2 composed of gardens, pool and large terraced area with covered outdoor lounge.

The reception area leads you through into a luminous open plan area with lounge, fully equipped kitchen and dining area this area all opens out onto the large outside terrace. There is also a sheltered outside dining area.

#### **More Info**

Wifi Internet
Air Conditioning throughout
Close to the beach
BBQ / covered outside dining