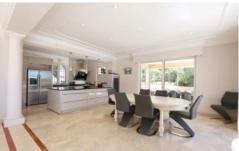

## **Description**

This spacious Villa has 400m2 of indoor floor space and sits on a plot of 2800m2 composed of gardens, pool and large terraced area with covered outdoor lounge.

The reception area leads you through into a luminous open plan area with lounge, fully equipped kitchen and dining area this area all opens out onto the large outside terrace. There is also a sheltered outside dining area.

## **Photos**

Region: FRANCE

Sleeps: 10 Bedrooms: 5

Region: FRANCE

Sleeps: 10 Bedrooms: 5