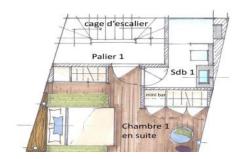

It is excellently-appointed house comprises the ground floor with an entrance hall and cloakroom. The first floor has one bedroom with ensuite shower and storage, the second floor has a luminous lounge and a well-equipped open kitchen with dining area.

The third floor is a mezzanine with small office, convertible sofa (for two people), a shower room and a coffee bar. The bedroom has a television. The house has air conditioning and Wifi Internet.

Safe deposit Box