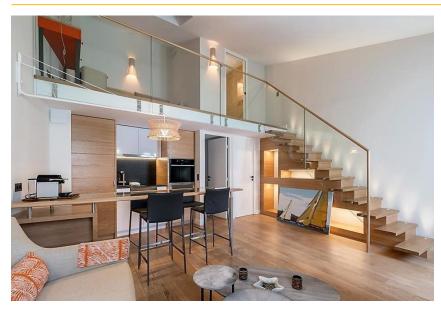

## **Description**

This charming village house of 102m<sup>2</sup> is situated in the very heart of town. It sits in the centre of St Tropez near the Citadelle, in a prime location for you to explore the town and walk along to the beach.

It is excellently-appointed house comprises the ground floor with an entrance hall and cloakroom. The first floor has one bedroom with ensuite shower and storage, the second floor has a luminous lounge and a well-equipped open kitchen with dining area.

The third floor is a mezzanine with small office, convertible sofa (for two people), a shower room and a coffee bar. The bedroom has a television. The house has air conditioning and Wifi Internet.

Safe deposit Box