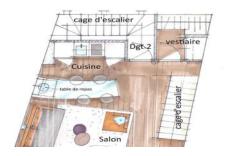

It is excellently-appointed house comprises the ground floor with an entrance hall and cloakroom. The first floor has one bedroom with ensuite shower and storage, the second floor has a luminous lounge and a well-equipped open kitchen with dining area.