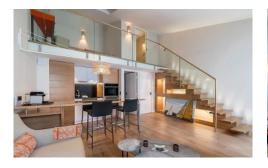

It is excellently-appointed house comprises the ground floor with an entrance hall and cloakroom. The first floor has one bedroom with ensuite shower and storage, the second floor has a luminous lounge and a well-equipped open kitchen with dining area.

The third floor is a mezzanine with small office, convertible sofa (for two people), a shower room and a coffee bar. The bedroom has a television. The house has air conditioning and Wifi Internet.

Safe deposit Box