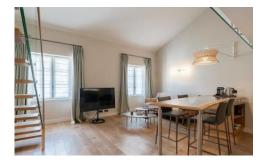

It is excellently-appointed house comprises the ground floor with an entrance hall and cloakroom. The first floor has one bedroom with ensuite shower and storage, the second floor has a luminous lounge and a well-equipped open kitchen with dining area.

The third floor is a mezzanine with small office, convertible sofa (for two people), a shower room and a coffee bar. The bedroom has a television. The house has air conditioning and Wifi Internet.

Safe deposit Box