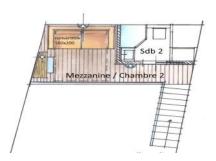

The third floor is a mezzanine with small office, convertible sofa (for two people), a shower room and a coffee bar. The bedroom has a television. The house has air conditioning and Wifi Internet.

Safe deposit Box