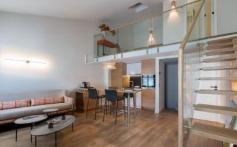

It is excellently-appointed house comprises the ground floor with an entrance hall and cloakroom. The first floor has one bedroom with ensuite shower and storage, the second floor has a luminous lounge and a well-equipped open kitchen with dining area.

The third floor is a mezzanine with small office, convertible sofa (for two people), a shower room and a coffee bar. The bedroom has a television. The house has air conditioning and Wifi Internet.

Safe deposit Box