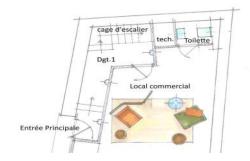

It is excellently-appointed house comprises the ground floor with an entrance hall and cloakroom. The first floor has one bedroom with ensuite shower and storage, the second floor has a luminous lounge and a well-equipped open kitchen with dining area.