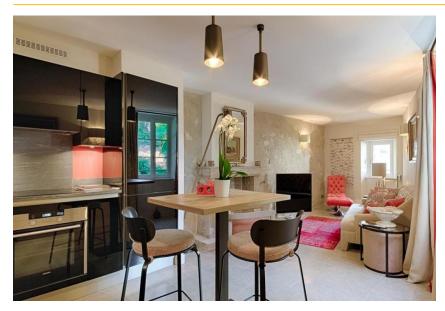

### **Description**

Luxury apartment with entrance hall with cloakroom/WC, reception room with fireplace, kitchen with dining area, bedroom with ensuite shower and toilet.

The apartment has Air conditioning, a security entry system and Wifi Internet. Sea view and is situated in the heart of the town.

#### **Overview**

This beautiful apartment is perfect for a romantic getaway. Just a short walk away from shops or from the beach. One of two luxury apartments located on the boulevard d'Aumale adjacent to the Tour Jarlier and backing onto the old town walls.