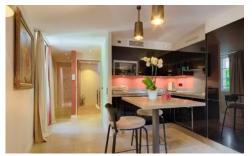

### **Description**

Luxury apartment with entrance hall with cloakroom/WC, reception room with fireplace, kitchen with dining area, bedroom with ensuite shower and toilet.

The apartment has Air conditioning, a security entry system and Wifi Internet. Sea view and is situated in the heart of the town.

#### **Overview**

This beautiful apartment is perfect for a romantic getaway. Just a short walk away from shops or from the beach. One of two luxury apartments located on the boulevard d'Aumale adjacent to the Tour Jarlier and backing onto the old town walls.