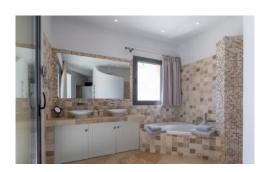

There are 5 stunning bedrooms in the main house, divided over 3 wings for further privacy. The master suite with super king-size bed benefits from incredible views and includes a sitting area, with a sofa bed, dressing room, bath and shower and separate WC. Three further super king-size bedrooms also have breathtaking views and benefit from dressing areas and bathrooms and there is a twin room also en-suite.

## Layout

There are 5 stunning bedrooms in the main house in different locations to provide privacy.

Ground floor (East wing):

- The Master suite with super king-size bed benefits from incredible views and includes an outdoor sitting area, a separate indoor lounge with a double sofa bed and TV/DVD, a dressing room, an en-suite bathroom with a bath and a shower and a separate WC.

  Ground floor (West wing)
- Super king-size bedroom with beautiful views, TV/DVD, en-suite bathroom with a shower, sink and WC.
- Twin bedroom with no views, TV/DVD, en-suite bathroom with shower sink (no WC, the WC is located in the hall) Upstairs:
- Super king-size bedroom with a dressing room, a separate WC, an en-suite bathroom with double sinks, a bath (with shower attachment) with stunning views.
- Super king-size bedroom with a separate WC and separate bathroom (whilst not en-suite, this bathroom is only used by the people staying in the bedroom) with bath, shower, double sinks and a private terrace with sun loungers, beautiful views and a small table and chairs.