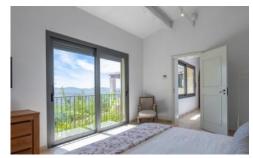

There are 5 stunning bedrooms in the main house, divided over 3 wings for further privacy. The master suite with super king-size bed benefits from incredible views and includes a sitting area, with a sofa bed, dressing room, bath and shower and separate WC. Three further super king-size bedrooms also have breathtaking views and benefit from dressing areas and bathrooms and there is a twin room also en-suite.

## Layout

There are 5 stunning bedrooms in the main house in different locations to provide privacy.

Ground floor (East wing):

- The Master suite with super king-size bed benefits from incredible views and includes an outdoor sitting area, a separate indoor lounge with a double sofa bed and TV/DVD, a dressing room, an en-suite bathroom with a bath and a shower and a separate WC.