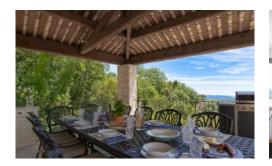

Outside, there is a covered dining area to seat 12 people with a large BBQ and plastic crockery available, a separate soft seating area, private gated heated infinity pool with 10+ sunloungers, all of which enjoy stunning south-facing views. The pool has a length of 14m and varies between 3.7m and 5m in width, it is 1.2m deep throughout. There is also a shaded games area with table tennis, table football, air hockey, ping pong table and a separate petangue court.

At the centre of the villa is the spacious living area including elegant seating around a Provencal fireplace, a spacious dining area also seating 12, through to a fully equipped modern kitchen with island.