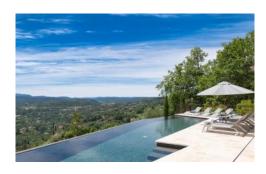

There is a large private heatable infinity pool (14m x 5m) offering incredible views over the surrounding area. There are 6 bedrooms to sleep up to 14 people, all bedrooms have an ensuite bathroom. There is air conditioning throughout the property. Near to the village of Spéracèdes for shops and restaurants.

Outside, there is a covered dining area to seat 12 people with a large BBQ and plastic crockery available, a separate soft seating area, private gated heated infinity pool with 10+ sunloungers, all of which enjoy stunning south-facing views. The pool has a length of 14m and varies between 3.7m and 5m in width, it is 1.2m deep throughout. There is also a shaded games area with table tennis, table football, air hockey, ping pong table and a separate petangue court.