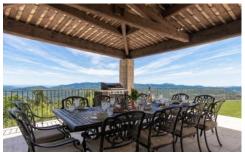

Outside, there is a covered dining area to seat 12 people with a large BBQ and plastic crockery available, a separate soft seating area, private gated heated infinity pool with 10+ sunloungers, all of which enjoy stunning south-facing views. The pool has a length of 14m and varies between 3.7m and 5m in width, it is 1.2m deep throughout. There is also a shaded games area with table tennis, table football, air hockey, ping pong table and a separate petangue court.

At the centre of the villa is the spacious living area including elegant seating around a Provencal fireplace, a spacious dining area also seating 12, through to a fully equipped modern kitchen with island.