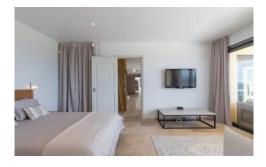

There are 5 stunning bedrooms in the main house, divided over 3 wings for further privacy. The master suite with super king-size bed benefits from incredible views and includes a sitting area, with a sofa bed, dressing room, bath and shower and separate WC. Three further super king-size bedrooms also have breathtaking views and benefit from dressing areas and bathrooms and there is a twin room also en-suite.

## Layout

There are 5 stunning bedrooms in the main house in different locations to provide privacy.

Ground floor (East wing):

- The Master suite with super king-size bed benefits from incredible views and includes an outdoor sitting area, a separate indoor lounge with a double sofa bed and TV/DVD, a dressing room, an en-suite bathroom with a bath and a shower and a separate WC.