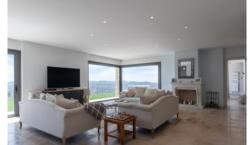

The Villa has been thoughtfully designed to maximise the flow between the interior and exterior spaces. The fully retractable floor to ceiling glass doors means that all living areas flow seamlessly onto the surrounding terrace with its sensational views.

At the centre of the villa is the spacious living area including elegant seating around a Provencal fireplace, a spacious dining area also seating 12, through to a fully equipped modern kitchen with island.

Private heatable gated infinity swimming pool 14 metres long (Width varies from 3.7 metres as one end, expanding out to 5 metres. 1.2m deep throughout).

Air conditioning throughout

Fireplace

Brand new 1.1m flat-screen TV with Netflix