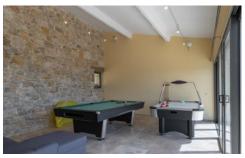

The pool house is air conditioned. It has its own kitchen and bathroom with WC, together with snooker table and air hockey; it can be used for separate accommodation for staff, children or further guests thanks to a high quality double sofa bed. (Additional occasional beds can be added if, say, a group of teenagers wanted to hang out in the pool house).

The pool house is air conditioned. It has its own kitchen and bathroom with WC together with snooker table and can be used for separate accommodation for staff, children or further guests, thanks to a high quality double sofa bed. (Additional occasional beds can be added if, say, a group of teenagers wanted to hang out in the pool house).

Pool house/games room with table football, air hockey,

snooker and ping pong

Games for kids