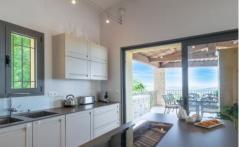

At the centre of the villa is the spacious living area including elegant seating around a Provencal fireplace, a spacious dining area also seating 12, through to a fully equipped modern kitchen with island.