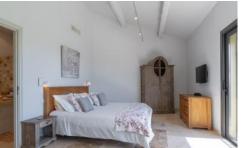

There are 5 stunning bedrooms in the main house, divided over 3 wings for further privacy. The master suite with super king-size bed benefits from incredible views and includes a sitting area, with a sofa bed, dressing room, bath and shower and separate WC. Three further super king-size bedrooms also have breathtaking views and benefit from dressing areas and bathrooms and there is a twin room also en-suite.

## Layout

There are 5 stunning bedrooms in the main house in different locations to provide privacy.

Ground floor (East wing):

- The Master suite with super king-size bed benefits from incredible views and includes an outdoor sitting area, a separate indoor lounge with a double sofa bed and TV/DVD, a dressing room, an en-suite bathroom with a bath and a shower and a separate WC.