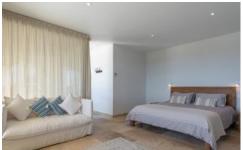

There are 5 stunning bedrooms in the main house, divided over 3 wings for further privacy. The master suite with super king-size bed benefits from incredible views and includes a sitting area, with a sofa bed, dressing room, bath and shower and separate WC. Three further super king-size bedrooms also have breathtaking views and benefit from dressing areas and bathrooms and there is a twin room also en-suite.

## Layout

There are 5 stunning bedrooms in the main house in different locations to provide privacy.

Ground floor (East wing):

- The Master suite with super king-size bed benefits from incredible views and includes an outdoor sitting area, a separate indoor lounge with a double sofa bed and TV/DVD, a dressing room, an en-suite bathroom with a bath and a shower and a separate WC.

  Ground floor (West wing)
- Super king-size bedroom with beautiful views, TV/DVD, en-suite bathroom with a shower, sink and WC.
- Twin bedroom with no views, TV/DVD, en-suite bathroom with shower sink (no WC, the WC is located in the hall) Upstairs:
- Super king-size bedroom with a dressing room, a separate WC, an en-suite bathroom with double sinks, a bath (with shower attachment) with stunning views.
- Super king-size bedroom with a separate WC and separate bathroom (whilst not en-suite, this bathroom is only used by the people staying in the bedroom) with bath, shower, double sinks and a private terrace with sun loungers, beautiful views and a small table and chairs.