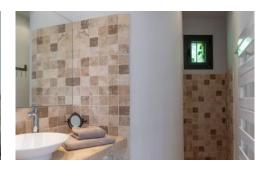

There are 5 stunning bedrooms in the main house, divided over 3 wings for further privacy. The master suite with super king-size bed benefits from incredible views and includes a sitting area, with a sofa bed, dressing room, bath and shower and separate WC. Three further super king-size bedrooms also have breathtaking views and benefit from dressing areas and bathrooms and there is a twin room also en-suite.

## Layout

There are 5 stunning bedrooms in the main house in different locations to provide privacy.

Ground floor (East wing):

- The Master suite with super king-size bed benefits from incredible views and includes an outdoor sitting area, a separate indoor lounge with a double sofa bed and TV/DVD, a dressing room, an en-suite bathroom with a bath and a shower and a separate WC.

  Ground floor (West wing)
- Super king-size bedroom with beautiful views, TV/DVD, en-suite bathroom with a shower, sink and WC.
- Twin bedroom with no views, TV/DVD, en-suite bathroom with shower sink (no WC, the WC is located in the hall) Upstairs:
- Super king-size bedroom with a dressing room, a separate WC, an en-suite bathroom with double sinks, a bath (with shower attachment) with stunning views.
- Super king-size bedroom with a separate WC and separate bathroom (whilst not en-suite, this bathroom is only used by the people staying in the bedroom) with bath, shower, double sinks and a private terrace with sun loungers, beautiful views and a small table and chairs.