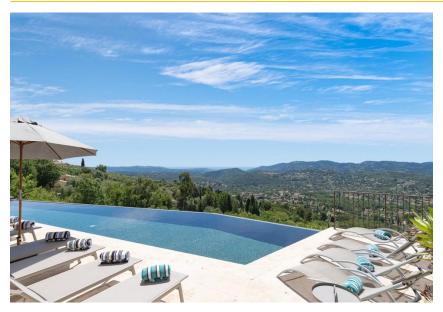

There is a large private heatable infinity pool (14m x 5m) offering incredible views over the surrounding area. There are 6 bedrooms to sleep up to 14 people, all bedrooms have an ensuite bathroom. There is air conditioning throughout the property. Near to the village of Spéracèdes for shops and restaurants.

Outside, there is a covered dining area to seat 12 people with a large BBQ and plastic crockery available, a separate soft seating area, private gated heated infinity pool with 10+ sunloungers, all of which enjoy stunning south-facing views. The pool has a length of 14m and varies between 3.7m and 5m in width, it is 1.2m deep throughout. There is also a shaded games area with table tennis, table football, air hockey, ping pong table and a separate petangue court.

Private heatable gated infinity swimming pool 14 metres long (Width varies from 3.7 metres as one end, expanding out to 5 metres. 1.2m deep throughout).

Air conditioning throughout

Fireplace

Brand new 1.1m flat-screen TV with Netflix