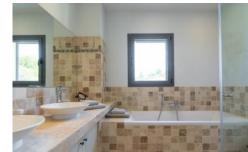

There are 5 stunning bedrooms in the main house, divided over 3 wings for further privacy. The master suite with super king-size bed benefits from incredible views and includes a sitting area, with a sofa bed, dressing room, bath and shower and separate WC. Three further super king-size bedrooms also have breathtaking views and benefit from dressing areas and bathrooms and there is a twin room also en-suite.

## Layout

There are 5 stunning bedrooms in the main house in different locations to provide privacy.

Ground floor (East wing):

- The Master suite with super king-size bed benefits from incredible views and includes an outdoor sitting area, a separate indoor lounge with a double sofa bed and TV/DVD, a dressing room, an en-suite bathroom with a bath and a shower and a separate WC.

  Ground floor (West wing)
- Super king-size bedroom with beautiful views, TV/DVD, en-suite bathroom with a shower, sink and WC.
- Twin bedroom with no views, TV/DVD, en-suite bathroom with shower sink (no WC, the WC is located in the hall) Upstairs:
- Super king-size bedroom with a dressing room, a separate WC, an en-suite bathroom with double sinks, a bath (with shower attachment) with stunning views.
- Super king-size bedroom with a separate WC and separate bathroom (whilst not en-suite, this bathroom is only used by the people staying in the bedroom) with bath, shower, double sinks and a private terrace with sun loungers, beautiful views and a small table and chairs.