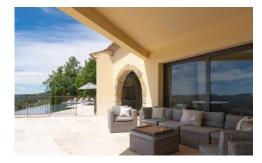

The Villa has been thoughtfully designed to maximise the flow between the interior and exterior spaces. The fully retractable floor to ceiling glass doors means that all living areas flow seamlessly onto the surrounding terrace with its sensational views.

At the centre of the villa is the spacious living area including elegant seating around a Provencal fireplace, a spacious dining area also seating 12, through to a fully equipped modern kitchen with island.