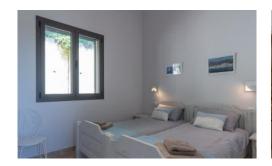

There are 5 stunning bedrooms in the main house, divided over 3 wings for further privacy. The master suite with super king-size bed benefits from incredible views and includes a sitting area, with a sofa bed, dressing room, bath and shower and separate WC. Three further super king-size bedrooms also have breathtaking views and benefit from dressing areas and bathrooms and there is a twin room also en-suite.

  Ground floor (West wing)
- Super king-size bedroom with beautiful views, TV/DVD, en-suite bathroom with a shower, sink and WC.
- Twin bedroom with no views, TV/DVD, en-suite bathroom with shower sink (no WC, the WC is located in the hall) Upstairs:
- Super king-size bedroom with a dressing room, a separate WC, an en-suite bathroom with double sinks, a bath (with shower attachment) with stunning views.
- Super king-size bedroom with a separate WC and separate bathroom (whilst not en-suite, this bathroom is only used by the people staying in the bedroom) with bath, shower, double sinks and a private terrace with sun loungers, beautiful views and a small table and chairs.