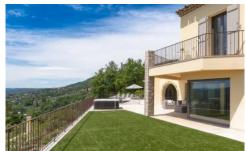

There is a large private heatable infinity pool (14m x 5m) offering incredible views over the surrounding area. There are 6 bedrooms to sleep up to 14 people, all bedrooms have an ensuite bathroom. There is air conditioning throughout the property. Near to the village of Spéracèdes for shops and restaurants.

Outside, there is a covered dining area to seat 12 people with a large BBQ and plastic crockery available, a separate soft seating area, private gated heated infinity pool with 10+ sunloungers, all of which enjoy stunning south-facing views. The pool has a length of 14m and varies between 3.7m and 5m in width, it is 1.2m deep throughout. There is also a shaded games area with table tennis, table football, air hockey, ping pong table and a separate petangue court.