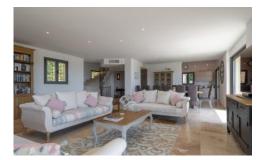

The Villa has been thoughtfully designed to maximise the flow between the interior and exterior spaces. The fully retractable floor to ceiling glass doors means that all living areas flow seamlessly onto the surrounding terrace with its sensational views.

At the centre of the villa is the spacious living area including elegant seating around a Provencal fireplace, a spacious dining area also seating 12, through to a fully equipped modern kitchen with island.