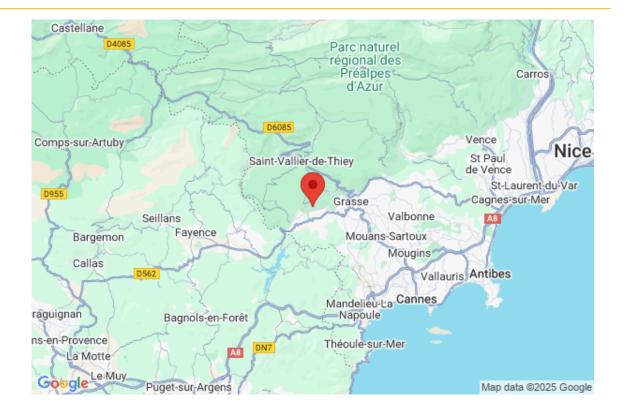

## **Description**

Nestled in the picturesque hills around Grasse, the Villa benefits from 180 degree views of the Bay of Cannes, the Esterel hills and the beautiful Lac de Saint-Cassien. The villa is located in the charming Provencal village of Speracedes which offers a wonderful cafe and restaurant, hotel, village shop and other amenities. Cannes and the coast are less than 30 minutes away, Nice airport is a 40-minute drive.

### Location

In the centre of Speracedes there is a very friendly, well stocked, newly refurbished store (Proxi), two restaurants, a small hotel and a cafe which is the heart of the village with outside tables at the front on the small town square and on a private terrace at the back with views down to the sea. It's run by an extremely friendly young couple and does excellent lunchtime and evening dishes with a range of options that work extremely well for children too.

For banks, PO and supermarkets etc, the neighbouring town of Peymenaide is very supplied.

A fuller selection of restaurants are available (from cheap and cheerful to gastro just up the hill at Cabris.

Just 45 minutes from Nice airport and less than 30 minutes from Cannes and the coast, the Villa is located in a perfect area for exploring Provence. The famous perfumery town of Grasse is just a few minutes away - well worth a visit and to go and see quality perfumes and soaps being made.