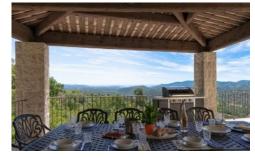

Outside, there is a covered dining area to seat 12 people with a large BBQ and plastic crockery available, a separate soft seating area, private gated heated infinity pool with 10+ sunloungers, all of which enjoy stunning south-facing views. The pool has a length of 14m and varies between 3.7m and 5m in width, it is 1.2m deep throughout. There is also a shaded games area with table tennis, table football, air hockey, ping pong table and a separate petangue court.

At the centre of the villa is the spacious living area including elegant seating around a Provencal fireplace, a spacious dining area also seating 12, through to a fully equipped modern kitchen with island.