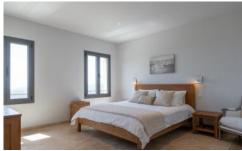

There are 5 stunning bedrooms in the main house, divided over 3 wings for further privacy. The master suite with super king-size bed benefits from incredible views and includes a sitting area, with a sofa bed, dressing room, bath and shower and separate WC. Three further super king-size bedrooms also have breathtaking views and benefit from dressing areas and bathrooms and there is a twin room also en-suite.

  Ground floor (West wing)
- Super king-size bedroom with beautiful views, TV/DVD, en-suite bathroom with a shower, sink and WC.
- Twin bedroom with no views, TV/DVD, en-suite bathroom with shower sink (no WC, the WC is located in the hall) Upstairs:
- Super king-size bedroom with a dressing room, a separate WC, an en-suite bathroom with double sinks, a bath (with shower attachment) with stunning views.
- Super king-size bedroom with a separate WC and separate bathroom (whilst not en-suite, this bathroom is only used by the people staying in the bedroom) with bath, shower, double sinks and a private terrace with sun loungers, beautiful views and a small table and chairs.