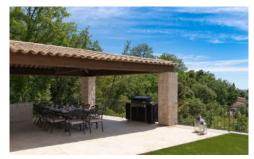

Outside, there is a covered dining area to seat 12 people with a large BBQ and plastic crockery available, a separate soft seating area, private gated heated infinity pool with 10+ sunloungers, all of which enjoy stunning south-facing views. The pool has a length of 14m and varies between 3.7m and 5m in width, it is 1.2m deep throughout. There is also a shaded games area with table tennis, table football, air hockey, ping pong table and a separate petangue court.