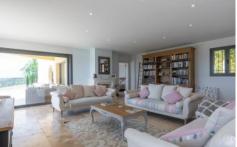

The Villa has been thoughtfully designed to maximise the flow between the interior and exterior spaces. The fully retractable floor to ceiling glass doors means that all living areas flow seamlessly onto the surrounding terrace with its sensational views.

At the centre of the villa is the spacious living area including elegant seating around a Provencal fireplace, a spacious dining area also seating 12, through to a fully equipped modern kitchen with island.