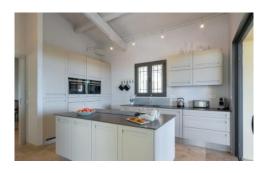

At the centre of the villa is the spacious living area including elegant seating around a Provencal fireplace, a spacious dining area also seating 12, through to a fully equipped modern kitchen with island.