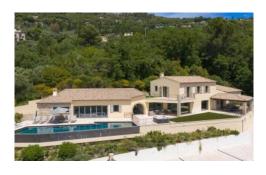

There is a large private heatable infinity pool (14m x 5m) offering incredible views over the surrounding area. There are 6 bedrooms to sleep up to 14 people, all bedrooms have an ensuite bathroom. There is air conditioning throughout the property. Near to the village of Spéracèdes for shops and restaurants.

At approx 400m<sup>2</sup> this is a big property. Add to that its grounds of 3000m<sup>2</sup> in a totally private location and you will appreciate the space and seclusion this villa can offer.

The villa benefits from individually controlled air conditioning throughout, private heatable infinity pool and is within walking distance to the local village with restaurants. There is a state of the art Samsung Q80 65 inch smart TV with Netflix, YouTube etc. Exceptional WiFi throughout (also outside terraces), an extensive DVD, book and board game library.

Outside, there is a covered dining area to seat 12 people with a large BBQ and plastic crockery available, a separate soft seating area, private gated heated infinity pool with 10+ sunloungers, all of which enjoy stunning south-facing views. The pool has a length of 14m and varies between 3.7m and 5m in width, it is 1.2m deep throughout. There is also a shaded games area with table tennis, table football, air hockey, ping pong table and a separate petangue court.