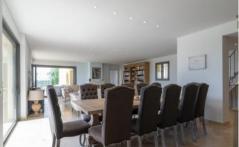

At the centre of the villa is the spacious living area including elegant seating around a Provencal fireplace, a spacious dining area also seating 12, through to a fully equipped modern kitchen with island.