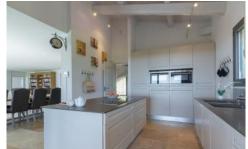

At the centre of the villa is the spacious living area including elegant seating around a Provencal fireplace, a spacious dining area also seating 12, through to a fully equipped modern kitchen with island.