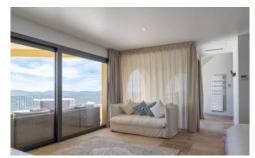

The Villa has been thoughtfully designed to maximise the flow between the interior and exterior spaces. The fully retractable floor to ceiling glass doors means that all living areas flow seamlessly onto the surrounding terrace with its sensational views.

At the centre of the villa is the spacious living area including elegant seating around a Provencal fireplace, a spacious dining area also seating 12, through to a fully equipped modern kitchen with island.