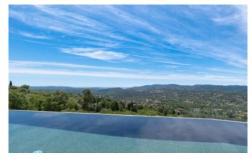

There is a large private heatable infinity pool (14m x 5m) offering incredible views over the surrounding area. There are 6 bedrooms to sleep up to 14 people, all bedrooms have an ensuite bathroom. There is air conditioning throughout the property. Near to the village of Spéracèdes for shops and restaurants.

Outside, there is a covered dining area to seat 12 people with a large BBQ and plastic crockery available, a separate soft seating area, private gated heated infinity pool with 10+ sunloungers, all of which enjoy stunning south-facing views. The pool has a length of 14m and varies between 3.7m and 5m in width, it is 1.2m deep throughout. There is also a shaded games area with table tennis, table football, air hockey, ping pong table and a separate petangue court.