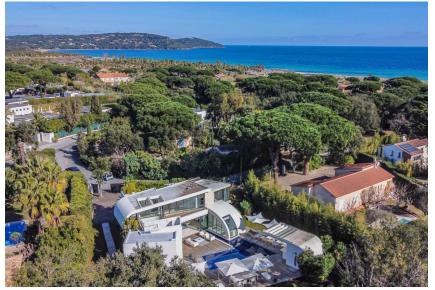

### **Overview**

This is a modern and stylish villa located near Pampelonne beach and the best of the St Tropez area with the famous town itself only 7 minutes away. Minimum stay of 2 weeks in July & August.

### Description

Pampelonne: This is a modern and stylish villa located near Pampelonne beach and the best of the St Tropez area with the famous town itself only 7 minutes away.

With modern lines and minimalistic style, light and airy, this is a villa for those that like to relax in privileged surrounds. The living and kitchen areas enjoy minimalistic style and modern lines, whilst there are six well presented ensuite bedrooms.

The beach is walking distance, tennis and golf nearby.

Region: Cote d'Azur Sleeps: 10 Bedrooms: 6 Bathrooms: 6