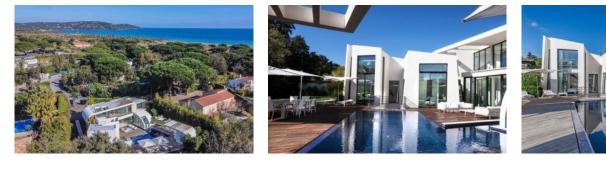

Despite its modern take, the villa is also wholly practical with a well equipped kitchen and living area including a kitchen top that turns into a breakfast bar.

The outdoor area includes a pool, jacuzzi and lounging barbecue area.

#### OUTSIDE

Swimming pool approx 10m x 5m, jacuzzi, barbecue, alfresco dining areas, automatic entrance gate and security, parking for 3 cars.

#### More Info

Grounds: Heated swimming pool approx 10m x 5m, jacuzzi, barbecue, alfresco dining areas, automatic entrance gate and security, parking for 3 cars. Air conditioning Near golf courses Near the airport Near the beach Romantic villa With WIFI Chef service available Family villa Heatable Pool