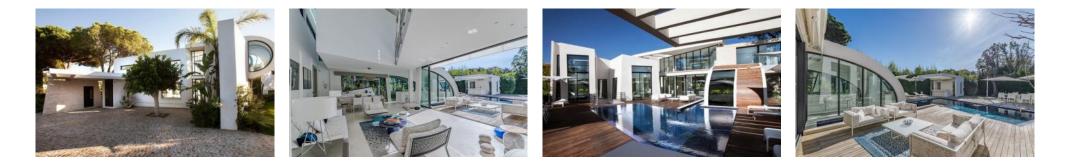

### Description

Pampelonne: This is a modern and stylish villa located near Pampelonne beach and the best of the St Tropez area with the famous town itself only 7 minutes away.

With modern lines and minimalistic style, light and airy, this is a villa for those that like to relax in privileged surrounds. The living and kitchen areas enjoy minimalistic style and modern lines, whilst there are six well presented ensuite bedrooms.

Despite its modern take, the villa is also wholly practical with a well equipped kitchen and living area including a kitchen top that turns into a breakfast bar.

The outdoor area includes a pool, jacuzzi and lounging barbecue area.

#### OUTSIDE

Swimming pool approx 10m x 5m, jacuzzi, barbecue, alfresco dining areas, automatic entrance gate and security, parking for 3 cars.

#### More Info

Grounds: Heated swimming pool approx 10m x 5m, jacuzzi, barbecue, alfresco dining areas, automatic entrance gate and security, parking for 3 cars. Air conditioning Near golf courses Near the airport Near the beach Romantic villa With WIFI Chef service available Family villa Heatable Pool