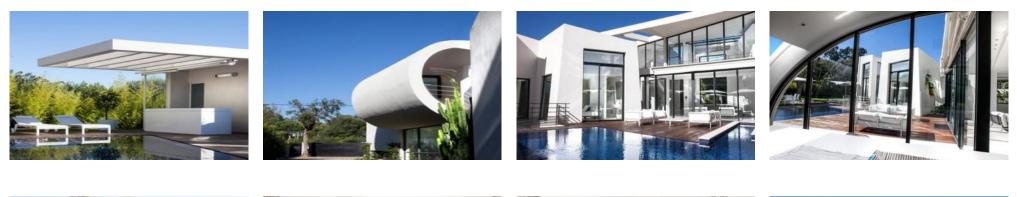

Despite its modern take, the villa is also wholly practical with a well equipped kitchen and living area including a kitchen top that turns into a breakfast bar.

The outdoor area includes a pool, jacuzzi and lounging barbecue area.

#### OUTSIDE

Swimming pool approx 10m x 5m, jacuzzi, barbecue, alfresco dining areas, automatic entrance gate and security, parking for 3 cars.