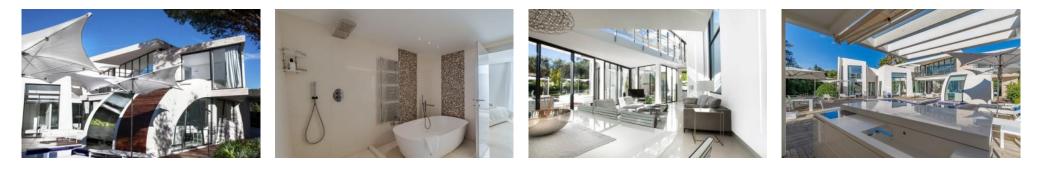

Despite its modern take, the villa is also wholly practical with a well equipped kitchen and living area including a kitchen top that turns into a breakfast bar.

The outdoor area includes a pool, jacuzzi and lounging barbecue area.

#### OUTSIDE

Swimming pool approx 10m x 5m, jacuzzi, barbecue, alfresco dining areas, automatic entrance gate and security, parking for 3 cars.

#### More Info

Grounds: Heated swimming pool approx 10m x 5m, jacuzzi, barbecue, alfresco dining areas, automatic entrance gate and security, parking for 3 cars. Air conditioning Near golf courses Near the airport Near the beach Romantic villa With WIFI Chef service available Family villa Heatable Pool