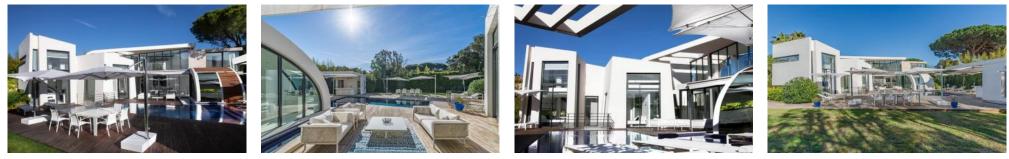

Despite its modern take, the villa is also wholly practical with a well equipped kitchen and living area including a kitchen top that turns into a breakfast bar.

The outdoor area includes a pool, jacuzzi and lounging barbecue area.

#### Layout

ACCOMMODATION Six double bedrooms with ensuite bathrooms

Living/dining room

Kitchen

#### OUTSIDE

Swimming pool approx 10m x 5m, jacuzzi, barbecue, alfresco dining areas, automatic entrance gate and security, parking for 3 cars.

#### More Info

Grounds: Heated swimming pool approx 10m x 5m, jacuzzi, barbecue, alfresco dining areas, automatic entrance gate and security, parking for 3 cars. Air conditioning Near golf courses Near the airport Near the beach Romantic villa With WIFI Chef service available Family villa Heatable Pool