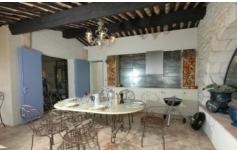

#### Grounds:

2500m² of enclosed, terraced grounds with panoramic views (not suitable for children under 10 years). Mature shrubs and trees, lawn to front and rear. Covered dining terrace with dining for 10, summer kitchen (2 barbecues, fridge). Large 15m x 8m pool (depth 0.50m - 2m, Roman step entry), poolside covered terrace with outdoor living. Garage for 1 car and parking for 2 further cars.

#### Grounds:

2500 square metres of enclosed, terraced grounds with panoramic views (not suitable for children under 10 years). Mature shrubs and trees, lawn to front and rear. Covered dining terrace with dining for 10, summer kitchen (2 barbecues, fridge).