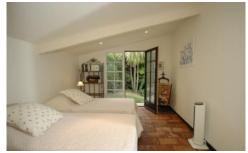

Double bedroom (1.40m), air-conditioning, overlooking pool, French door to terrace with sea view, ensuite shower room, WC.

Twin bedroom, ceiling fan, French door to garden, ensuite shower room, WC.

#### First floor:

Double/twin bedroom (1.60m), air-conditioning, door to balcony, sea view, ensuite dressing room and bathroom, WC.