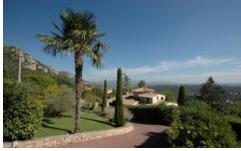

### **Description**

Bougainvillea is a striking stone villa set in beautiful gardens with panoramic views across the Baie des Anges and Alpes-Maritimes. This beautiful, Provencal family villa in the hills above Vence has part air-conditioning, a heated pool and wonderful covered terraces with beautiful sea views; everything you could possibly want for a calm and relaxing holiday on the French Riviera.

#### Grounds:

2500m² of enclosed, terraced grounds with panoramic views (not suitable for children under 10 years). Mature shrubs and trees, lawn to front and rear. Covered dining terrace with dining for 10, summer kitchen (2 barbecues, fridge). Large 15m x 8m pool (depth 0.50m - 2m, Roman step entry), poolside covered terrace with outdoor living. Garage for 1 car and parking for 2 further cars.

#### Grounds:

2500 square metres of enclosed, terraced grounds with panoramic views (not suitable for children under 10 years). Mature shrubs and trees, lawn to front and rear. Covered dining terrace with dining for 10, summer kitchen (2 barbecues, fridge).