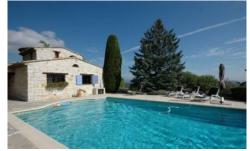

#### **Overview**

Superb villa set in beautiful gardens with panoramic views. Large heated pool  $(15m \times 8m)$ , shady terraces and brand new pool house. Calm and secluded, but not at all isolated - only 5 minutes from lovely village of Vence. Part air conditioning. Three bedrooms all with en suite bathrooms. Two bedrooms on ground floor.

### **Description**

Bougainvillea is a striking stone villa set in beautiful gardens with panoramic views across the Baie des Anges and Alpes-Maritimes. This beautiful, Provencal family villa in the hills above Vence has part air-conditioning, a heated pool and wonderful covered terraces with beautiful sea views; everything you could possibly want for a calm and relaxing holiday on the French Riviera.

#### Grounds:

2500m² of enclosed, terraced grounds with panoramic views (not suitable for children under 10 years). Mature shrubs and trees, lawn to front and rear. Covered dining terrace with dining for 10, summer kitchen (2 barbecues, fridge). Large 15m x 8m pool (depth 0.50m - 2m, Roman step entry), poolside covered terrace with outdoor living. Garage for 1 car and parking for 2 further cars.

Large  $15m \times 8m$  pool (depth 0.50m - 2m, Roman step entry), poolside covered terrace with outdoor living. Garage for 1 car and parking for 2 further cars.