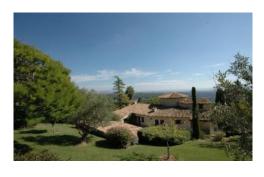

### **Description**

Bougainvillea is a striking stone villa set in beautiful gardens with panoramic views across the Baie des Anges and Alpes-Maritimes. This beautiful, Provencal family villa in the hills above Vence has part air-conditioning, a heated pool and wonderful covered terraces with beautiful sea views; everything you could possibly want for a calm and relaxing holiday on the French Riviera.

#### Grounds:

2500m² of enclosed, terraced grounds with panoramic views (not suitable for children under 10 years). Mature shrubs and trees, lawn to front and rear. Covered dining terrace with dining for 10, summer kitchen (2 barbecues, fridge). Large 15m x 8m pool (depth 0.50m - 2m, Roman step entry), poolside covered terrace with outdoor living. Garage for 1 car and parking for 2 further cars.

#### Grounds:

2500 square metres of enclosed, terraced grounds with panoramic views (not suitable for children under 10 years). Mature shrubs and trees, lawn to front and rear. Covered dining terrace with dining for 10, summer kitchen (2 barbecues, fridge).