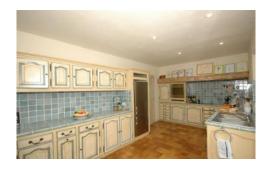

#### Ground floor:

Open-plan, L-shaped living/dining room, (TV,DVD), open fireplace, 3 French doors to garden and covered terrace with outdoor dining for 10, lovely sea views.

Fully fitted kitchen with door to garden and entrance. The covered area by the pool is enclosed with sliding glass windows from floor to ceiling to create an extra beautiful indoor/ outdoor sitting area