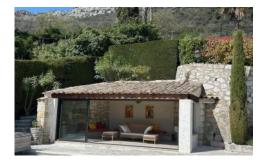

#### Ground floor:

Open-plan, L-shaped living/dining room, (TV,DVD), open fireplace, 3 French doors to garden and covered terrace with outdoor dining for 10, lovely sea views.

Fully fitted kitchen with door to garden and entrance. The covered area by the pool is enclosed with sliding glass windows from floor to ceiling to create an extra beautiful indoor/ outdoor sitting area

#### Grounds:

2500 square metres of enclosed, terraced grounds with panoramic views (not suitable for children under 10 years). Mature shrubs and trees, lawn to front and rear. Covered dining terrace with dining for 10, summer kitchen (2 barbecues, fridge).