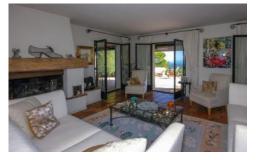

#### Ground floor:

Open-plan, L-shaped living/dining room, (TV,DVD), open fireplace, 3 French doors to garden and covered terrace with outdoor dining for 10, lovely sea views.

Fully fitted kitchen with door to garden and entrance. The covered area by the pool is enclosed with sliding glass windows from floor to ceiling to create an extra beautiful indoor/ outdoor sitting area