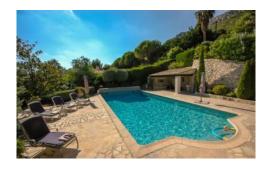

#### Grounds:

2500m² of enclosed, terraced grounds with panoramic views (not suitable for children under 10 years). Mature shrubs and trees, lawn to front and rear. Covered dining terrace with dining for 10, summer kitchen (2 barbecues, fridge). Large 15m x 8m pool (depth 0.50m - 2m, Roman step entry), poolside covered terrace with outdoor living. Garage for 1 car and parking for 2 further cars.

Large  $15m \times 8m$  pool (depth 0.50m - 2m, Roman step entry), poolside covered terrace with outdoor living. Garage for 1 car and parking for 2 further cars.