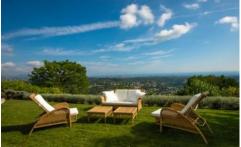

#### Grounds:

2500m² of enclosed, terraced grounds with panoramic views (not suitable for children under 10 years). Mature shrubs and trees, lawn to front and rear. Covered dining terrace with dining for 10, summer kitchen (2 barbecues, fridge). Large 15m x 8m pool (depth 0.50m - 2m, Roman step entry), poolside covered terrace with outdoor living. Garage for 1 car and parking for 2 further cars.

#### Grounds:

2500 square metres of enclosed, terraced grounds with panoramic views (not suitable for children under 10 years). Mature shrubs and trees, lawn to front and rear. Covered dining terrace with dining for 10, summer kitchen (2 barbecues, fridge).

Large  $15m \times 8m$  pool (depth 0.50m - 2m, Roman step entry), poolside covered terrace with outdoor living. Garage for 1 car and parking for 2 further cars.