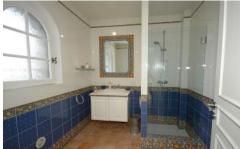

Double bedroom (1.40m), air-conditioning, overlooking pool, French door to terrace with sea view, ensuite shower room, WC.

Twin bedroom, ceiling fan, French door to garden, ensuite shower room, WC.

#### First floor:

Double/twin bedroom (1.60m), air-conditioning, door to balcony, sea view, ensuite dressing room and bathroom, WC.