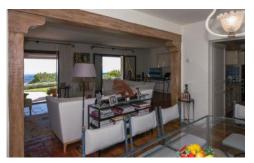

#### Ground floor:

Open-plan, L-shaped living/dining room, (TV,DVD), open fireplace, 3 French doors to garden and covered terrace with outdoor dining for 10, lovely sea views.

Fully fitted kitchen with door to garden and entrance. The covered area by the pool is enclosed with sliding glass windows from floor to ceiling to create an extra beautiful indoor/ outdoor sitting area