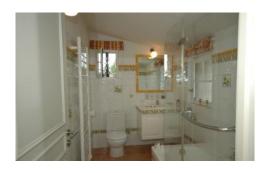

Double bedroom (1.40m), air-conditioning, overlooking pool, French door to terrace with sea view, ensuite shower room, WC.

Twin bedroom, ceiling fan, French door to garden, ensuite shower room, WC.

#### First floor:

Double/twin bedroom (1.60m), air-conditioning, door to balcony, sea view, ensuite dressing room and bathroom, WC.