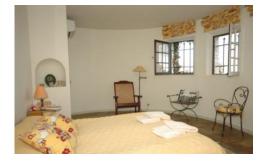

Double bedroom (1.40m), air-conditioning, overlooking pool, French door to terrace with sea view, ensuite shower room, WC.

Twin bedroom, ceiling fan, French door to garden, ensuite shower room, WC.

#### First floor:

Double/twin bedroom (1.60m), air-conditioning, door to balcony, sea view, ensuite dressing room and bathroom, WC.