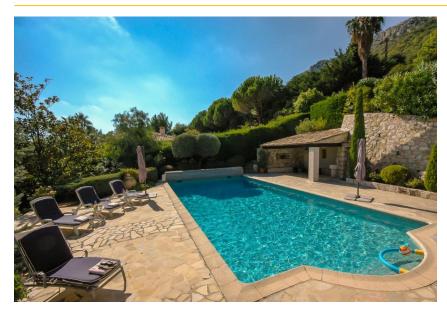

#### **Overview**

Superb villa set in beautiful gardens with panoramic views. Large heated pool  $(15m \times 8m)$ , shady terraces and brand new pool house. Calm and secluded, but not at all isolated - only 5 minutes from lovely village of Vence. Part air conditioning. Three bedrooms all with en suite bathrooms. Two bedrooms on ground floor.

### **Description**

Bougainvillea is a striking stone villa set in beautiful gardens with panoramic views across the Baie des Anges and Alpes-Maritimes. This beautiful, Provencal family villa in the hills above Vence has part air-conditioning, a heated pool and wonderful covered terraces with beautiful sea views; everything you could possibly want for a calm and relaxing holiday on the French Riviera.

#### Grounds:

2500m² of enclosed, terraced grounds with panoramic views (not suitable for children under 10 years). Mature shrubs and trees, lawn to front and rear. Covered dining terrace with dining for 10, summer kitchen (2 barbecues, fridge). Large 15m x 8m pool (depth 0.50m - 2m, Roman step entry), poolside covered terrace with outdoor living. Garage for 1 car and parking for 2 further cars.

Large  $15m \times 8m$  pool (depth 0.50m - 2m, Roman step entry), poolside covered terrace with outdoor living. Garage for 1 car and parking for 2 further cars.