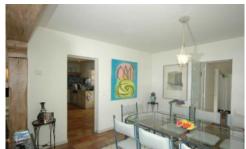

#### Ground floor:

Open-plan, L-shaped living/dining room, (TV,DVD), open fireplace, 3 French doors to garden and covered terrace with outdoor dining for 10, lovely sea views.

Fully fitted kitchen with door to garden and entrance. The covered area by the pool is enclosed with sliding glass windows from floor to ceiling to create an extra beautiful indoor/ outdoor sitting area