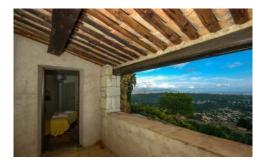

### **Description**

Bougainvillea is a striking stone villa set in beautiful gardens with panoramic views across the Baie des Anges and Alpes-Maritimes. This beautiful, Provencal family villa in the hills above Vence has part air-conditioning, a heated pool and wonderful covered terraces with beautiful sea views; everything you could possibly want for a calm and relaxing holiday on the French Riviera.

Double bedroom (1.40m), air-conditioning, overlooking pool, French door to terrace with sea view, ensuite shower room, WC.

Twin bedroom, ceiling fan, French door to garden, ensuite shower room, WC.

#### First floor:

Double/twin bedroom (1.60m), air-conditioning, door to balcony, sea view, ensuite dressing room and bathroom, WC.