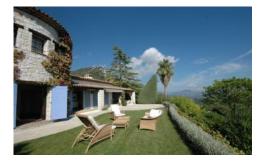

### **Description**

Bougainvillea is a striking stone villa set in beautiful gardens with panoramic views across the Baie des Anges and Alpes-Maritimes. This beautiful, Provencal family villa in the hills above Vence has part air-conditioning, a heated pool and wonderful covered terraces with beautiful sea views; everything you could possibly want for a calm and relaxing holiday on the French Riviera.

#### Grounds:

2500m² of enclosed, terraced grounds with panoramic views (not suitable for children under 10 years). Mature shrubs and trees, lawn to front and rear. Covered dining terrace with dining for 10, summer kitchen (2 barbecues, fridge). Large 15m x 8m pool (depth 0.50m - 2m, Roman step entry), poolside covered terrace with outdoor living. Garage for 1 car and parking for 2 further cars.

#### Grounds:

2500 square metres of enclosed, terraced grounds with panoramic views (not suitable for children under 10 years). Mature shrubs and trees, lawn to front and rear. Covered dining terrace with dining for 10, summer kitchen (2 barbecues, fridge).