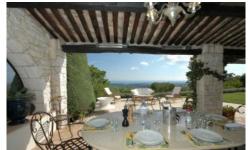

#### Ground floor:

Open-plan, L-shaped living/dining room, (TV,DVD), open fireplace, 3 French doors to garden and covered terrace with outdoor dining for 10, lovely sea views.

Fully fitted kitchen with door to garden and entrance. The covered area by the pool is enclosed with sliding glass windows from floor to ceiling to create an extra beautiful indoor/ outdoor sitting area

#### Grounds:

2500m² of enclosed, terraced grounds with panoramic views (not suitable for children under 10 years). Mature shrubs and trees, lawn to front and rear. Covered dining terrace with dining for 10, summer kitchen (2 barbecues, fridge). Large 15m x 8m pool (depth 0.50m - 2m, Roman step entry), poolside covered terrace with outdoor living. Garage for 1 car and parking for 2 further cars.