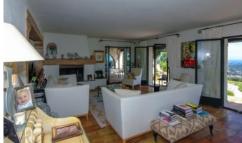

#### Ground floor:

Open-plan, L-shaped living/dining room, (TV,DVD), open fireplace, 3 French doors to garden and covered terrace with outdoor dining for 10, lovely sea views.

Fully fitted kitchen with door to garden and entrance. The covered area by the pool is enclosed with sliding glass windows from floor to ceiling to create an extra beautiful indoor/ outdoor sitting area