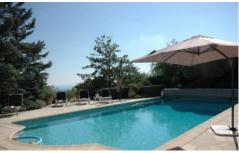

#### Grounds:

2500m² of enclosed, terraced grounds with panoramic views (not suitable for children under 10 years). Mature shrubs and trees, lawn to front and rear. Covered dining terrace with dining for 10, summer kitchen (2 barbecues, fridge). Large 15m x 8m pool (depth 0.50m - 2m, Roman step entry), poolside covered terrace with outdoor living. Garage for 1 car and parking for 2 further cars.

Large  $15m \times 8m$  pool (depth 0.50m - 2m, Roman step entry), poolside covered terrace with outdoor living. Garage for 1 car and parking for 2 further cars.