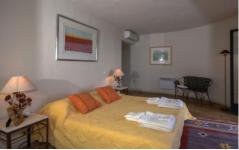

Double bedroom (1.40m), air-conditioning, overlooking pool, French door to terrace with sea view, ensuite shower room, WC.

Twin bedroom, ceiling fan, French door to garden, ensuite shower room, WC.

#### First floor:

Double/twin bedroom (1.60m), air-conditioning, door to balcony, sea view, ensuite dressing room and bathroom, WC.