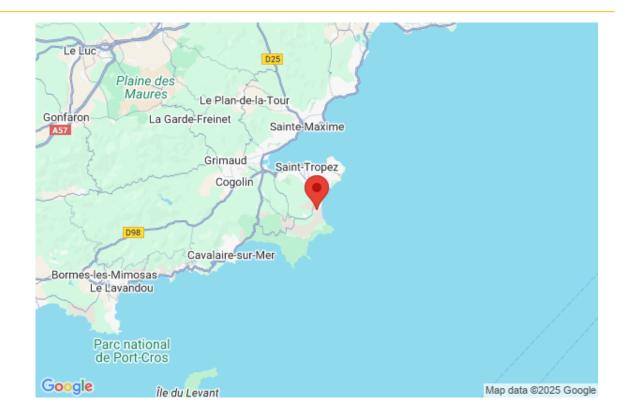

### Location

DISTANCES

Pampelonne beach: 300 metres. Toulon Hyeres airport: approx. 55 km.

Region: Cote d'Azur

**Sleeps:** 10 **Bedrooms:** 5 **Bathrooms:** 5