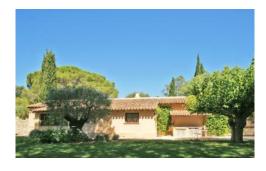

#### **Grounds:**

Large private grounds planted with lush Mediterranean gardens, mature trees and shrubs, lawn areas, fountain, features. Walled garden. pergolas. Private 20m x 5m pool (Roman steps; massage jets), sunbathing area. Covered pool terrace with outdoor lounging furniture. Several shaded spots for relax and outdoor dining, BBQ. Boules pitch.

### **More Info**

Large private grounds planted with lush Mediterranean gardens, mature trees and shrubs, lawn areas, fountain, features. Walled garden. pergolas. Private 20m x 5m pool (Roman steps; massage jets), sunbathing area. Covered pool terrace with outdoor lounging furniture. Several shaded spots for relax and outdoor dining, BBQ. Boules pitch.