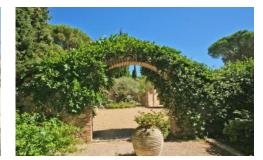

#### **Grounds:**

Large private grounds planted with lush Mediterranean gardens, mature trees and shrubs, lawn areas, fountain, features. Walled garden. pergolas. Private 20m x 5m pool (Roman steps; massage jets), sunbathing area. Covered pool terrace with outdoor lounging furniture. Several shaded spots for relax and outdoor dining, BBQ. Boules pitch.

### **More Info**

Large private grounds planted with lush Mediterranean gardens, mature trees and shrubs, lawn areas, fountain, features. Walled garden. pergolas. Private 20m x 5m pool (Roman steps; massage jets), sunbathing area. Covered pool terrace with outdoor lounging furniture. Several shaded spots for relax and outdoor dining, BBQ. Boules pitch.