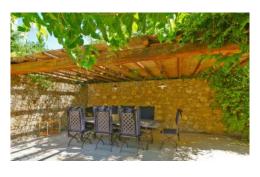

### **Overview**

Just a 3-minute walk from Pampelonne's best beaches and renowned beach clubs, this villa sits in lush Mediterranean gardens featuring a long pool, water fountain, a romantic pergola and several outdoor shaded spots designed to enable guest to unwind in total privacy within their exclusive French Riviera villa.

#### **Grounds:**

Large private grounds planted with lush Mediterranean gardens, mature trees and shrubs, lawn areas, fountain, features. Walled garden. pergolas. Private 20m x 5m pool (Roman steps; massage jets), sunbathing area. Covered pool terrace with outdoor lounging furniture. Several shaded spots for relax and outdoor dining, BBQ. Boules pitch.

### **More Info**

Large private grounds planted with lush Mediterranean gardens, mature trees and shrubs, lawn areas, fountain, features. Walled garden. pergolas. Private 20m x 5m pool (Roman steps; massage jets), sunbathing area. Covered pool terrace with outdoor lounging furniture. Several shaded spots for relax and outdoor dining, BBQ. Boules pitch.