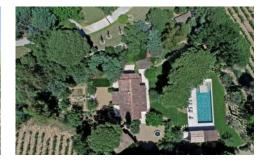

## **Description**

Pampelonne: This elegant villa in Ramatuelle enjoys a prime situation within a lush Mediterranean garden with private pool, just 3 minutes' walk from Pampelonne's beaches and clubs.

### **Overview**

Just a 3-minute walk from Pampelonne's best beaches and renowned beach clubs, this villa sits in lush Mediterranean gardens featuring a long pool, water fountain, a romantic pergola and several outdoor shaded spots designed to enable guest to unwind in total privacy within their exclusive French Riviera villa.

#### **Grounds:**

Large private grounds planted with lush Mediterranean gardens, mature trees and shrubs, lawn areas, fountain, features. Walled garden. pergolas. Private 20m x 5m pool (Roman steps; massage jets), sunbathing area. Covered pool terrace with outdoor lounging furniture. Several shaded spots for relax and outdoor dining, BBQ. Boules pitch.

### **More Info**

Large private grounds planted with lush Mediterranean gardens, mature trees and shrubs, lawn areas, fountain, features. Walled garden. pergolas. Private 20m x 5m pool (Roman steps; massage jets), sunbathing area. Covered pool terrace with outdoor lounging furniture. Several shaded spots for relax and outdoor dining, BBQ. Boules pitch.