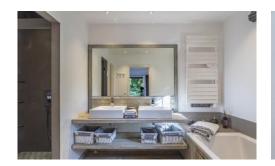

### Indoors:

Entrance hall.

Open plan living/ dining room, TV, fireplace, door to outdoor terrace and garden.

Fully equipped kitchen, door to pool terrace and outdoor dining terrace.

Guest bathroom.

Master bedroom, en-suite bathroom, shower, door to private terrace.