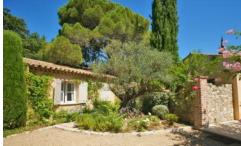

#### **Grounds:**

Large private grounds planted with lush Mediterranean gardens, mature trees and shrubs, lawn areas, fountain, features. Walled garden. pergolas. Private 20m x 5m pool (Roman steps; massage jets), sunbathing area. Covered pool terrace with outdoor lounging furniture. Several shaded spots for relax and outdoor dining, BBQ. Boules pitch.

### **More Info**

Large private grounds planted with lush Mediterranean gardens, mature trees and shrubs, lawn areas, fountain, features. Walled garden. pergolas. Private 20m x 5m pool (Roman steps; massage jets), sunbathing area. Covered pool terrace with outdoor lounging furniture. Several shaded spots for relax and outdoor dining, BBQ. Boules pitch.