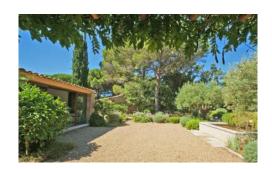

#### **Grounds:**

Large private grounds planted with lush Mediterranean gardens, mature trees and shrubs, lawn areas, fountain, features. Walled garden. pergolas. Private 20m x 5m pool (Roman steps; massage jets), sunbathing area. Covered pool terrace with outdoor lounging furniture. Several shaded spots for relax and outdoor dining, BBQ. Boules pitch.

### **More Info**

Large private grounds planted with lush Mediterranean gardens, mature trees and shrubs, lawn areas, fountain, features. Walled garden. pergolas. Private 20m x 5m pool (Roman steps; massage jets), sunbathing area. Covered pool terrace with outdoor lounging furniture. Several shaded spots for relax and outdoor dining, BBQ. Boules pitch.