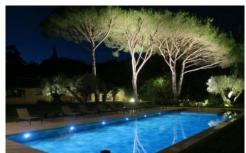

#### **Grounds:**

Large private grounds planted with lush Mediterranean gardens, mature trees and shrubs, lawn areas, fountain, features. Walled garden. pergolas. Private 20m x 5m pool (Roman steps; massage jets), sunbathing area. Covered pool terrace with outdoor lounging furniture. Several shaded spots for relax and outdoor dining, BBQ. Boules pitch.

### **More Info**

Large private grounds planted with lush Mediterranean gardens, mature trees and shrubs, lawn areas, fountain, features. Walled garden. pergolas. Private 20m x 5m pool (Roman steps; massage jets), sunbathing area. Covered pool terrace with outdoor lounging furniture. Several shaded spots for relax and outdoor dining, BBQ. Boules pitch.