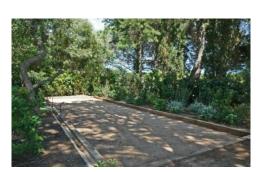

#### **Grounds:**

Large private grounds planted with lush Mediterranean gardens, mature trees and shrubs, lawn areas, fountain, features. Walled garden. pergolas. Private 20m x 5m pool (Roman steps; massage jets), sunbathing area. Covered pool terrace with outdoor lounging furniture. Several shaded spots for relax and outdoor dining, BBQ. Boules pitch.

### **More Info**

Large private grounds planted with lush Mediterranean gardens, mature trees and shrubs, lawn areas, fountain, features. Walled garden. pergolas. Private 20m x 5m pool (Roman steps; massage jets), sunbathing area. Covered pool terrace with outdoor lounging furniture. Several shaded spots for relax and outdoor dining, BBQ. Boules pitch.