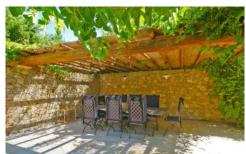

#### **Grounds:**

Large private grounds planted with lush Mediterranean gardens, mature trees and shrubs, lawn areas, fountain, features. Walled garden. pergolas. Private 20m x 5m pool (Roman steps; massage jets), sunbathing area. Covered pool terrace with outdoor lounging furniture. Several shaded spots for relax and outdoor dining, BBQ. Boules pitch.

### **More Info**

Large private grounds planted with lush Mediterranean gardens, mature trees and shrubs, lawn areas, fountain, features. Walled garden. pergolas. Private 20m x 5m pool (Roman steps; massage jets), sunbathing area. Covered pool terrace with outdoor lounging furniture. Several shaded spots for relax and outdoor dining, BBQ. Boules pitch.