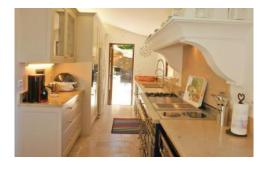

### Indoors:

Entrance hall.

Open plan living/ dining room, TV, fireplace, door to outdoor terrace and garden.

Fully equipped kitchen, door to pool terrace and outdoor dining terrace.

Guest bathroom.

Master bedroom, en-suite bathroom, shower, door to private terrace.