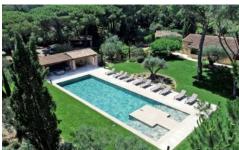

### **Overview**

Just a 3-minute walk from Pampelonne's best beaches and renowned beach clubs, this villa sits in lush Mediterranean gardens featuring a long pool, water fountain, a romantic pergola and several outdoor shaded spots designed to enable guest to unwind in total privacy within their exclusive French Riviera villa.

#### **Grounds:**

Large private grounds planted with lush Mediterranean gardens, mature trees and shrubs, lawn areas, fountain, features. Walled garden. pergolas. Private 20m x 5m pool (Roman steps; massage jets), sunbathing area. Covered pool terrace with outdoor lounging furniture. Several shaded spots for relax and outdoor dining, BBQ. Boules pitch.

### **More Info**

Large private grounds planted with lush Mediterranean gardens, mature trees and shrubs, lawn areas, fountain, features. Walled garden. pergolas. Private 20m x 5m pool (Roman steps; massage jets), sunbathing area. Covered pool terrace with outdoor lounging furniture. Several shaded spots for relax and outdoor dining, BBQ. Boules pitch.