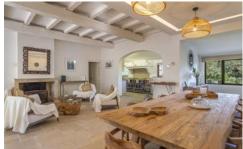

### Indoors:

Entrance hall.

Open plan living/ dining room, TV, fireplace, door to outdoor terrace and garden.

Fully equipped kitchen, door to pool terrace and outdoor dining terrace.

Guest bathroom.

Master bedroom, en-suite bathroom, shower, door to private terrace.