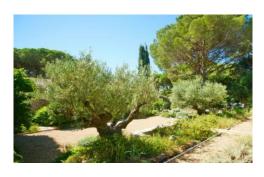

#### **Grounds:**

Large private grounds planted with lush Mediterranean gardens, mature trees and shrubs, lawn areas, fountain, features. Walled garden. pergolas. Private 20m x 5m pool (Roman steps; massage jets), sunbathing area. Covered pool terrace with outdoor lounging furniture. Several shaded spots for relax and outdoor dining, BBQ. Boules pitch.

### **More Info**

Large private grounds planted with lush Mediterranean gardens, mature trees and shrubs, lawn areas, fountain, features. Walled garden. pergolas. Private 20m x 5m pool (Roman steps; massage jets), sunbathing area. Covered pool terrace with outdoor lounging furniture. Several shaded spots for relax and outdoor dining, BBQ. Boules pitch.