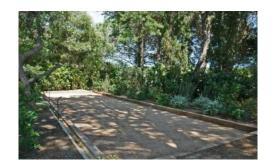

#### **Grounds:**

Large private grounds planted with lush Mediterranean gardens, mature trees and shrubs, lawn areas, fountain, features. Walled garden. pergolas. Private 20m x 5m pool (Roman steps; massage jets), sunbathing area. Covered pool terrace with outdoor lounging furniture. Several shaded spots for relax and outdoor dining, BBQ. Boules pitch.

### **More Info**

Large private grounds planted with lush Mediterranean gardens, mature trees and shrubs, lawn areas, fountain, features. Walled garden. pergolas. Private 20m x 5m pool (Roman steps; massage jets), sunbathing area. Covered pool terrace with outdoor lounging furniture. Several shaded spots for relax and outdoor dining, BBQ. Boules pitch.