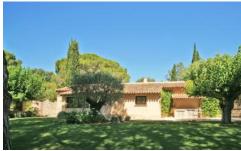

## **Description**

Pampelonne: This elegant villa in Ramatuelle enjoys a prime situation within a lush Mediterranean garden with private pool, just 3 minutes' walk from Pampelonne's beaches and clubs.

#### **Grounds:**

Large private grounds planted with lush Mediterranean gardens, mature trees and shrubs, lawn areas, fountain, features. Walled garden. pergolas. Private 20m x 5m pool (Roman steps; massage jets), sunbathing area. Covered pool terrace with outdoor lounging furniture. Several shaded spots for relax and outdoor dining, BBQ. Boules pitch.

### **More Info**

Large private grounds planted with lush Mediterranean gardens, mature trees and shrubs, lawn areas, fountain, features. Walled garden. pergolas. Private 20m x 5m pool (Roman steps; massage jets), sunbathing area. Covered pool terrace with outdoor lounging furniture. Several shaded spots for relax and outdoor dining, BBQ. Boules pitch.