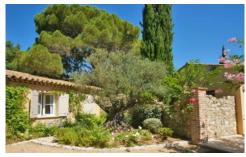

#### **Grounds:**

Large private grounds planted with lush Mediterranean gardens, mature trees and shrubs, lawn areas, fountain, features. Walled garden. pergolas. Private 20m x 5m pool (Roman steps; massage jets), sunbathing area. Covered pool terrace with outdoor lounging furniture. Several shaded spots for relax and outdoor dining, BBQ. Boules pitch.

### **More Info**

Large private grounds planted with lush Mediterranean gardens, mature trees and shrubs, lawn areas, fountain, features. Walled garden. pergolas. Private 20m x 5m pool (Roman steps; massage jets), sunbathing area. Covered pool terrace with outdoor lounging furniture. Several shaded spots for relax and outdoor dining, BBQ. Boules pitch.