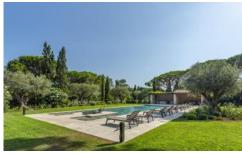

### **Overview**

Just a 3-minute walk from Pampelonne's best beaches and renowned beach clubs, this villa sits in lush Mediterranean gardens featuring a long pool, water fountain, a romantic pergola and several outdoor shaded spots designed to enable guest to unwind in total privacy within their exclusive French Riviera villa.

#### **Grounds:**

Large private grounds planted with lush Mediterranean gardens, mature trees and shrubs, lawn areas, fountain, features. Walled garden. pergolas. Private 20m x 5m pool (Roman steps; massage jets), sunbathing area. Covered pool terrace with outdoor lounging furniture. Several shaded spots for relax and outdoor dining, BBQ. Boules pitch.

### **More Info**

Large private grounds planted with lush Mediterranean gardens, mature trees and shrubs, lawn areas, fountain, features. Walled garden. pergolas. Private 20m x 5m pool (Roman steps; massage jets), sunbathing area. Covered pool terrace with outdoor lounging furniture. Several shaded spots for relax and outdoor dining, BBQ. Boules pitch.