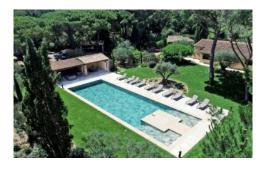

### **Overview**

Just a 3-minute walk from Pampelonne's best beaches and renowned beach clubs, this villa sits in lush Mediterranean gardens featuring a long pool, water fountain, a romantic pergola and several outdoor shaded spots designed to enable guest to unwind in total privacy within their exclusive French Riviera villa.

#### **Grounds:**

Large private grounds planted with lush Mediterranean gardens, mature trees and shrubs, lawn areas, fountain, features. Walled garden. pergolas. Private 20m x 5m pool (Roman steps; massage jets), sunbathing area. Covered pool terrace with outdoor lounging furniture. Several shaded spots for relax and outdoor dining, BBQ. Boules pitch.

### **More Info**

Large private grounds planted with lush Mediterranean gardens, mature trees and shrubs, lawn areas, fountain, features. Walled garden. pergolas. Private 20m x 5m pool (Roman steps; massage jets), sunbathing area. Covered pool terrace with outdoor lounging furniture. Several shaded spots for relax and outdoor dining, BBQ. Boules pitch.