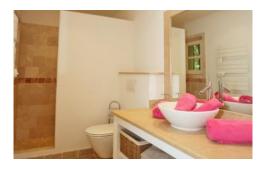

### Indoors:

Entrance hall.

Open plan living/ dining room, TV, fireplace, door to outdoor terrace and garden.

Fully equipped kitchen, door to pool terrace and outdoor dining terrace.

Guest bathroom.

Master bedroom, en-suite bathroom, shower, door to private terrace.