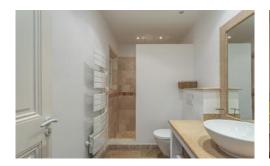

### Indoors:

Entrance hall.

Open plan living/ dining room, TV, fireplace, door to outdoor terrace and garden.

Fully equipped kitchen, door to pool terrace and outdoor dining terrace.

Guest bathroom.

Master bedroom, en-suite bathroom, shower, door to private terrace.