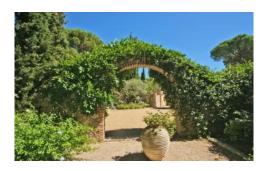

#### **Grounds:**

Large private grounds planted with lush Mediterranean gardens, mature trees and shrubs, lawn areas, fountain, features. Walled garden. pergolas. Private 20m x 5m pool (Roman steps; massage jets), sunbathing area. Covered pool terrace with outdoor lounging furniture. Several shaded spots for relax and outdoor dining, BBQ. Boules pitch.

### **More Info**

Large private grounds planted with lush Mediterranean gardens, mature trees and shrubs, lawn areas, fountain, features. Walled garden. pergolas. Private 20m x 5m pool (Roman steps; massage jets), sunbathing area. Covered pool terrace with outdoor lounging furniture. Several shaded spots for relax and outdoor dining, BBQ. Boules pitch.