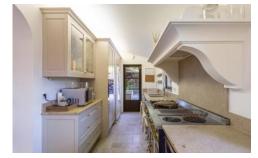

### Indoors:

Entrance hall.

Open plan living/ dining room, TV, fireplace, door to outdoor terrace and garden.

Fully equipped kitchen, door to pool terrace and outdoor dining terrace.

Guest bathroom.

Master bedroom, en-suite bathroom, shower, door to private terrace.