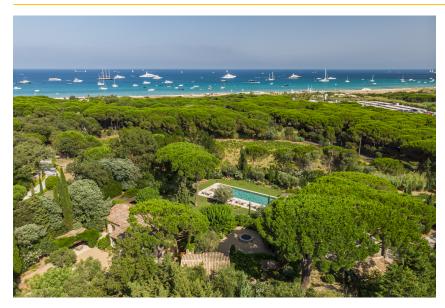

## **Description**

Pampelonne: This elegant villa in Ramatuelle enjoys a prime situation within a lush Mediterranean garden with private pool, just 3 minutes' walk from Pampelonne's beaches and clubs.

### **Overview**

Just a 3-minute walk from Pampelonne's best beaches and renowned beach clubs, this villa sits in lush Mediterranean gardens featuring a long pool, water fountain, a romantic pergola and several outdoor shaded spots designed to enable guest to unwind in total privacy within their exclusive French Riviera villa.

#### **Grounds:**

Large private grounds planted with lush Mediterranean gardens, mature trees and shrubs, lawn areas, fountain, features. Walled garden. pergolas. Private 20m x 5m pool (Roman steps; massage jets), sunbathing area. Covered pool terrace with outdoor lounging furniture. Several shaded spots for relax and outdoor dining, BBQ. Boules pitch.