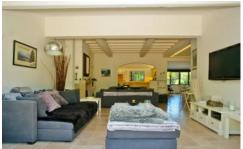

### Indoors:

Entrance hall.

Open plan living/ dining room, TV, fireplace, door to outdoor terrace and garden.

Fully equipped kitchen, door to pool terrace and outdoor dining terrace.

Guest bathroom.

Master bedroom, en-suite bathroom, shower, door to private terrace.