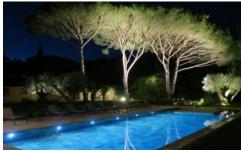

#### **Grounds:**

Large private grounds planted with lush Mediterranean gardens, mature trees and shrubs, lawn areas, fountain, features. Walled garden. pergolas. Private 20m x 5m pool (Roman steps; massage jets), sunbathing area. Covered pool terrace with outdoor lounging furniture. Several shaded spots for relax and outdoor dining, BBQ. Boules pitch.

### **More Info**

Large private grounds planted with lush Mediterranean gardens, mature trees and shrubs, lawn areas, fountain, features. Walled garden. pergolas. Private 20m x 5m pool (Roman steps; massage jets), sunbathing area. Covered pool terrace with outdoor lounging furniture. Several shaded spots for relax and outdoor dining, BBQ. Boules pitch.