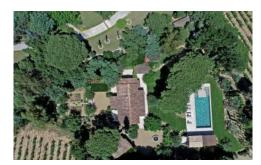

#### **Grounds:**

Large private grounds planted with lush Mediterranean gardens, mature trees and shrubs, lawn areas, fountain, features. Walled garden. pergolas. Private 20m x 5m pool (Roman steps; massage jets), sunbathing area. Covered pool terrace with outdoor lounging furniture. Several shaded spots for relax and outdoor dining, BBQ. Boules pitch.

### **More Info**

Large private grounds planted with lush Mediterranean gardens, mature trees and shrubs, lawn areas, fountain, features. Walled garden. pergolas. Private 20m x 5m pool (Roman steps; massage jets), sunbathing area. Covered pool terrace with outdoor lounging furniture. Several shaded spots for relax and outdoor dining, BBQ. Boules pitch.