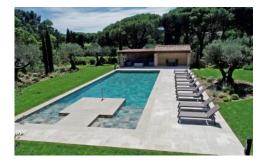

### **Overview**

Just a 3-minute walk from Pampelonne's best beaches and renowned beach clubs, this villa sits in lush Mediterranean gardens featuring a long pool, water fountain, a romantic pergola and several outdoor shaded spots designed to enable guest to unwind in total privacy within their exclusive French Riviera villa.

#### **Grounds:**

Large private grounds planted with lush Mediterranean gardens, mature trees and shrubs, lawn areas, fountain, features. Walled garden. pergolas. Private 20m x 5m pool (Roman steps; massage jets), sunbathing area. Covered pool terrace with outdoor lounging furniture. Several shaded spots for relax and outdoor dining, BBQ. Boules pitch.

### **More Info**

Large private grounds planted with lush Mediterranean gardens, mature trees and shrubs, lawn areas, fountain, features. Walled garden. pergolas. Private 20m x 5m pool (Roman steps; massage jets), sunbathing area. Covered pool terrace with outdoor lounging furniture. Several shaded spots for relax and outdoor dining, BBQ. Boules pitch.