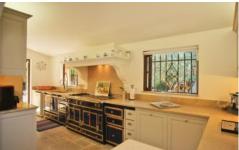

### Indoors:

Entrance hall.

Open plan living/ dining room, TV, fireplace, door to outdoor terrace and garden.

Fully equipped kitchen, door to pool terrace and outdoor dining terrace.

Guest bathroom.

Master bedroom, en-suite bathroom, shower, door to private terrace.