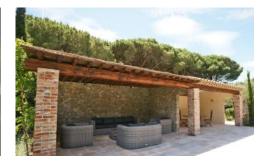

#### **Grounds:**

Large private grounds planted with lush Mediterranean gardens, mature trees and shrubs, lawn areas, fountain, features. Walled garden. pergolas. Private 20m x 5m pool (Roman steps; massage jets), sunbathing area. Covered pool terrace with outdoor lounging furniture. Several shaded spots for relax and outdoor dining, BBQ. Boules pitch.

### **More Info**

Large private grounds planted with lush Mediterranean gardens, mature trees and shrubs, lawn areas, fountain, features. Walled garden. pergolas. Private 20m x 5m pool (Roman steps; massage jets), sunbathing area. Covered pool terrace with outdoor lounging furniture. Several shaded spots for relax and outdoor dining, BBQ. Boules pitch.