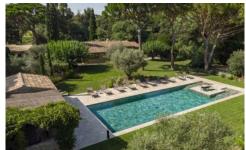

#### **Grounds:**

Large private grounds planted with lush Mediterranean gardens, mature trees and shrubs, lawn areas, fountain, features. Walled garden. pergolas. Private 20m x 5m pool (Roman steps; massage jets), sunbathing area. Covered pool terrace with outdoor lounging furniture. Several shaded spots for relax and outdoor dining, BBQ. Boules pitch.

### **More Info**

Large private grounds planted with lush Mediterranean gardens, mature trees and shrubs, lawn areas, fountain, features. Walled garden. pergolas. Private 20m x 5m pool (Roman steps; massage jets), sunbathing area. Covered pool terrace with outdoor lounging furniture. Several shaded spots for relax and outdoor dining, BBQ. Boules pitch.