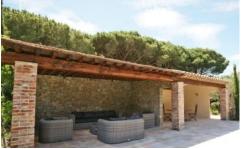

#### **Grounds:**

Large private grounds planted with lush Mediterranean gardens, mature trees and shrubs, lawn areas, fountain, features. Walled garden. pergolas. Private 20m x 5m pool (Roman steps; massage jets), sunbathing area. Covered pool terrace with outdoor lounging furniture. Several shaded spots for relax and outdoor dining, BBQ. Boules pitch.

### **More Info**

Large private grounds planted with lush Mediterranean gardens, mature trees and shrubs, lawn areas, fountain, features. Walled garden. pergolas. Private 20m x 5m pool (Roman steps; massage jets), sunbathing area. Covered pool terrace with outdoor lounging furniture. Several shaded spots for relax and outdoor dining, BBQ. Boules pitch.