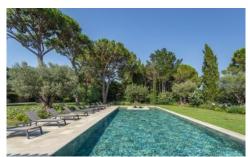

### **Overview**

Just a 3-minute walk from Pampelonne's best beaches and renowned beach clubs, this villa sits in lush Mediterranean gardens featuring a long pool, water fountain, a romantic pergola and several outdoor shaded spots designed to enable guest to unwind in total privacy within their exclusive French Riviera villa.

#### **Grounds:**

Large private grounds planted with lush Mediterranean gardens, mature trees and shrubs, lawn areas, fountain, features. Walled garden. pergolas. Private 20m x 5m pool (Roman steps; massage jets), sunbathing area. Covered pool terrace with outdoor lounging furniture. Several shaded spots for relax and outdoor dining, BBQ. Boules pitch.

### **More Info**

Large private grounds planted with lush Mediterranean gardens, mature trees and shrubs, lawn areas, fountain, features. Walled garden. pergolas. Private 20m x 5m pool (Roman steps; massage jets), sunbathing area. Covered pool terrace with outdoor lounging furniture. Several shaded spots for relax and outdoor dining, BBQ. Boules pitch.