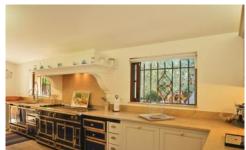

### Indoors:

Entrance hall.

Open plan living/ dining room, TV, fireplace, door to outdoor terrace and garden.

Fully equipped kitchen, door to pool terrace and outdoor dining terrace.

Guest bathroom.

Master bedroom, en-suite bathroom, shower, door to private terrace.