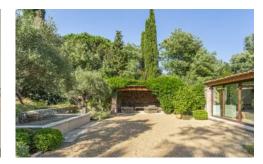

### **Overview**

Just a 3-minute walk from Pampelonne's best beaches and renowned beach clubs, this villa sits in lush Mediterranean gardens featuring a long pool, water fountain, a romantic pergola and several outdoor shaded spots designed to enable guest to unwind in total privacy within their exclusive French Riviera villa.

#### **Grounds:**

Large private grounds planted with lush Mediterranean gardens, mature trees and shrubs, lawn areas, fountain, features. Walled garden. pergolas. Private 20m x 5m pool (Roman steps; massage jets), sunbathing area. Covered pool terrace with outdoor lounging furniture. Several shaded spots for relax and outdoor dining, BBQ. Boules pitch.

### **More Info**

Large private grounds planted with lush Mediterranean gardens, mature trees and shrubs, lawn areas, fountain, features. Walled garden. pergolas. Private 20m x 5m pool (Roman steps; massage jets), sunbathing area. Covered pool terrace with outdoor lounging furniture. Several shaded spots for relax and outdoor dining, BBQ. Boules pitch.