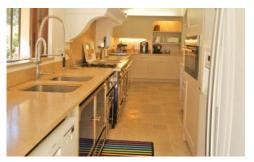

### Indoors:

Entrance hall.

Open plan living/ dining room, TV, fireplace, door to outdoor terrace and garden.

Fully equipped kitchen, door to pool terrace and outdoor dining terrace.

Guest bathroom.

Master bedroom, en-suite bathroom, shower, door to private terrace.