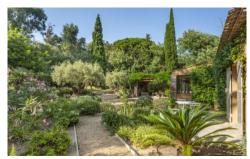

#### **Grounds:**

Large private grounds planted with lush Mediterranean gardens, mature trees and shrubs, lawn areas, fountain, features. Walled garden. pergolas. Private 20m x 5m pool (Roman steps; massage jets), sunbathing area. Covered pool terrace with outdoor lounging furniture. Several shaded spots for relax and outdoor dining, BBQ. Boules pitch.

### **More Info**

Large private grounds planted with lush Mediterranean gardens, mature trees and shrubs, lawn areas, fountain, features. Walled garden. pergolas. Private 20m x 5m pool (Roman steps; massage jets), sunbathing area. Covered pool terrace with outdoor lounging furniture. Several shaded spots for relax and outdoor dining, BBQ. Boules pitch.