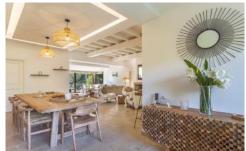

### Indoors:

Entrance hall.

Open plan living/ dining room, TV, fireplace, door to outdoor terrace and garden.

Fully equipped kitchen, door to pool terrace and outdoor dining terrace.

Guest bathroom.

Master bedroom, en-suite bathroom, shower, door to private terrace.