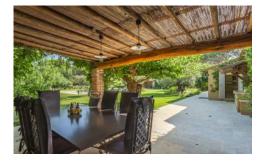

#### **Grounds:**

Large private grounds planted with lush Mediterranean gardens, mature trees and shrubs, lawn areas, fountain, features. Walled garden. pergolas. Private 20m x 5m pool (Roman steps; massage jets), sunbathing area. Covered pool terrace with outdoor lounging furniture. Several shaded spots for relax and outdoor dining, BBQ. Boules pitch.

### **More Info**

Large private grounds planted with lush Mediterranean gardens, mature trees and shrubs, lawn areas, fountain, features. Walled garden. pergolas. Private 20m x 5m pool (Roman steps; massage jets), sunbathing area. Covered pool terrace with outdoor lounging furniture. Several shaded spots for relax and outdoor dining, BBQ. Boules pitch.