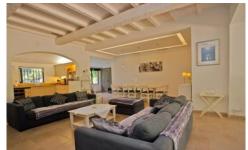

### Indoors:

Entrance hall.

Open plan living/ dining room, TV, fireplace, door to outdoor terrace and garden.

Fully equipped kitchen, door to pool terrace and outdoor dining terrace.

Guest bathroom.

Master bedroom, en-suite bathroom, shower, door to private terrace.