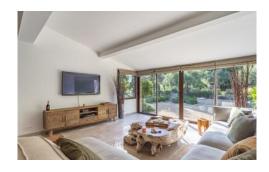

### Indoors:

Entrance hall.

Open plan living/ dining room, TV, fireplace, door to outdoor terrace and garden.

Fully equipped kitchen, door to pool terrace and outdoor dining terrace.

Guest bathroom.

Master bedroom, en-suite bathroom, shower, door to private terrace.