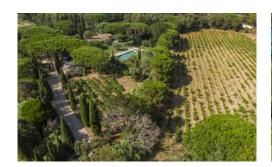

### **Overview**

Just a 3-minute walk from Pampelonne's best beaches and renowned beach clubs, this villa sits in lush Mediterranean gardens featuring a long pool, water fountain, a romantic pergola and several outdoor shaded spots designed to enable guest to unwind in total privacy within their exclusive French Riviera villa.

#### **Grounds:**

Large private grounds planted with lush Mediterranean gardens, mature trees and shrubs, lawn areas, fountain, features. Walled garden. pergolas. Private 20m x 5m pool (Roman steps; massage jets), sunbathing area. Covered pool terrace with outdoor lounging furniture. Several shaded spots for relax and outdoor dining, BBQ. Boules pitch.

### **More Info**

Large private grounds planted with lush Mediterranean gardens, mature trees and shrubs, lawn areas, fountain, features. Walled garden. pergolas. Private 20m x 5m pool (Roman steps; massage jets), sunbathing area. Covered pool terrace with outdoor lounging furniture. Several shaded spots for relax and outdoor dining, BBQ. Boules pitch.