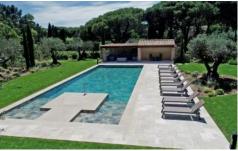

#### **Grounds:**

Large private grounds planted with lush Mediterranean gardens, mature trees and shrubs, lawn areas, fountain, features. Walled garden. pergolas. Private 20m x 5m pool (Roman steps; massage jets), sunbathing area. Covered pool terrace with outdoor lounging furniture. Several shaded spots for relax and outdoor dining, BBQ. Boules pitch.

### **More Info**

Large private grounds planted with lush Mediterranean gardens, mature trees and shrubs, lawn areas, fountain, features. Walled garden. pergolas. Private 20m x 5m pool (Roman steps; massage jets), sunbathing area. Covered pool terrace with outdoor lounging furniture. Several shaded spots for relax and outdoor dining, BBQ. Boules pitch.