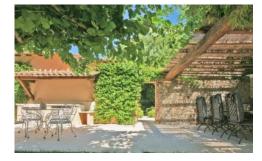

#### **Grounds:**

Large private grounds planted with lush Mediterranean gardens, mature trees and shrubs, lawn areas, fountain, features. Walled garden. pergolas. Private 20m x 5m pool (Roman steps; massage jets), sunbathing area. Covered pool terrace with outdoor lounging furniture. Several shaded spots for relax and outdoor dining, BBQ. Boules pitch.

### **More Info**

Large private grounds planted with lush Mediterranean gardens, mature trees and shrubs, lawn areas, fountain, features. Walled garden. pergolas. Private 20m x 5m pool (Roman steps; massage jets), sunbathing area. Covered pool terrace with outdoor lounging furniture. Several shaded spots for relax and outdoor dining, BBQ. Boules pitch.