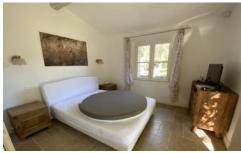

### Indoors:

Entrance hall.

Open plan living/ dining room, TV, fireplace, door to outdoor terrace and garden.

Fully equipped kitchen, door to pool terrace and outdoor dining terrace.

Guest bathroom.

Master bedroom, en-suite bathroom, shower, door to private terrace.

2 Double bedrooms, en-suite bathroom, door to private terrace.

### **GUEST HOUSE**

2 double bedrooms, en suite bathrooms, door to private terrace.