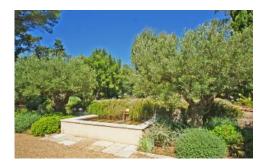

#### **Grounds:**

Large private grounds planted with lush Mediterranean gardens, mature trees and shrubs, lawn areas, fountain, features. Walled garden. pergolas. Private 20m x 5m pool (Roman steps; massage jets), sunbathing area. Covered pool terrace with outdoor lounging furniture. Several shaded spots for relax and outdoor dining, BBQ. Boules pitch.

### **More Info**

Large private grounds planted with lush Mediterranean gardens, mature trees and shrubs, lawn areas, fountain, features. Walled garden. pergolas. Private 20m x 5m pool (Roman steps; massage jets), sunbathing area. Covered pool terrace with outdoor lounging furniture. Several shaded spots for relax and outdoor dining, BBQ. Boules pitch.