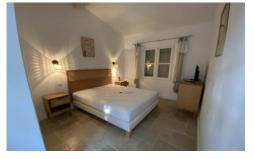

### Indoors:

Entrance hall.

Open plan living/ dining room, TV, fireplace, door to outdoor terrace and garden.

Fully equipped kitchen, door to pool terrace and outdoor dining terrace.

Guest bathroom.

Master bedroom, en-suite bathroom, shower, door to private terrace.

2 Double bedrooms, en-suite bathroom, door to private terrace.