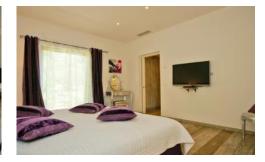

### Indoors:

Entrance hall.

Open plan living/ dining room, TV, fireplace, door to outdoor terrace and garden.

Fully equipped kitchen, door to pool terrace and outdoor dining terrace.

Guest bathroom.

Master bedroom, en-suite bathroom, shower, door to private terrace.

2 Double bedrooms, en-suite bathroom, door to private terrace.