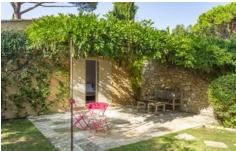

#### **Grounds:**

Large private grounds planted with lush Mediterranean gardens, mature trees and shrubs, lawn areas, fountain, features. Walled garden. pergolas. Private 20m x 5m pool (Roman steps; massage jets), sunbathing area. Covered pool terrace with outdoor lounging furniture. Several shaded spots for relax and outdoor dining, BBQ. Boules pitch.

### **More Info**

Large private grounds planted with lush Mediterranean gardens, mature trees and shrubs, lawn areas, fountain, features. Walled garden. pergolas. Private 20m x 5m pool (Roman steps; massage jets), sunbathing area. Covered pool terrace with outdoor lounging furniture. Several shaded spots for relax and outdoor dining, BBQ. Boules pitch.