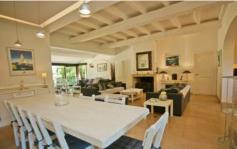

### Indoors:

Entrance hall.

Open plan living/ dining room, TV, fireplace, door to outdoor terrace and garden.

Fully equipped kitchen, door to pool terrace and outdoor dining terrace.

Guest bathroom.

Master bedroom, en-suite bathroom, shower, door to private terrace.