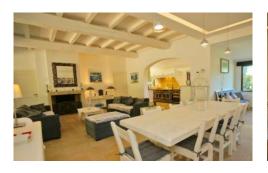

### Indoors:

Entrance hall.

Open plan living/ dining room, TV, fireplace, door to outdoor terrace and garden.

Fully equipped kitchen, door to pool terrace and outdoor dining terrace.

Guest bathroom.

Master bedroom, en-suite bathroom, shower, door to private terrace.