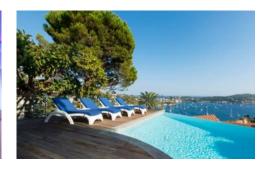

#### **Grounds:**

Terraced garden mature trees and small synthetic lawn, panoramic sea views Top floor terrace with parking space for 4 cars. 2 large garages under the house. Covered terrace, outdoor dining facilities, portable gas BBQ. Asymmetrical 6m x 4m heated infinity pool (depth: 1m-1. 80m) protected by glass panels, outdoor shower. Sand seating area/ boules pitch on ground level.

#### Grounds:

Terraced garden mature trees and small synthetic lawn, panoramic sea views Top floor terrace with parking space for 4 cars. 2 large garages under the house. Covered terrace, outdoor dining facilities, portable gas BBQ. Asymmetrical 6m x 4m heated infinity pool (depth: 1m-1.80m) protected by glass panels, outdoor shower. Table tennis. Sand seating area/ boules pitch on ground level.