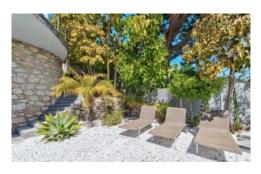

#### **Grounds:**

Terraced garden mature trees and small synthetic lawn, panoramic sea views Top floor terrace with parking space for 4 cars. 2 large garages under the house. Covered terrace, outdoor dining facilities, portable gas BBQ. Asymmetrical 6m x 4m heated infinity pool (depth: 1m-1. 80m) protected by glass panels, outdoor shower. Sand seating area/ boules pitch on ground level.

#### Grounds:

Terraced garden mature trees and small synthetic lawn, panoramic sea views Top floor terrace with parking space for 4 cars. 2 large garages under the house. Covered terrace, outdoor dining facilities, portable gas BBQ. Asymmetrical 6m x 4m heated infinity pool (depth: 1m-1.80m) protected by glass panels, outdoor shower. Table tennis. Sand seating area/ boules pitch on ground level.