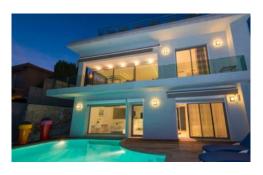

#### **Grounds:**

Terraced garden mature trees and small synthetic lawn, panoramic sea views Top floor terrace with parking space for 4 cars. 2 large garages under the house. Covered terrace, outdoor dining facilities, portable gas BBQ. Asymmetrical 6m x 4m heated infinity pool (depth: 1m-1. 80m) protected by glass panels, outdoor shower. Sand seating area/ boules pitch on ground level.

#### Grounds:

Terraced garden mature trees and small synthetic lawn, panoramic sea views Top floor terrace with parking space for 4 cars. 2 large garages under the house. Covered terrace, outdoor dining facilities, portable gas BBQ. Asymmetrical 6m x 4m heated infinity pool (depth: 1m-1.80m) protected by glass panels, outdoor shower. Table tennis. Sand seating area/ boules pitch on ground level.