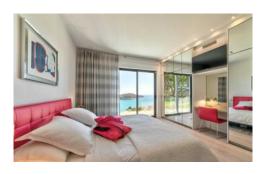

Double bedroom, TV, sliding door to terrace, sea view, en suite shower room, separate WC.

#### First Floor:

Double/ twin bedroom, large sliding door to pool area, sea view, shower room, en suite WC.

Master double bedroom, TV, sliding door to terrace and pool area, en suite shower room, separate WC.