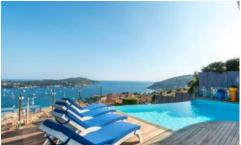

#### **Grounds:**

Terraced garden mature trees and small synthetic lawn, panoramic sea views Top floor terrace with parking space for 4 cars. 2 large garages under the house. Covered terrace, outdoor dining facilities, portable gas BBQ. Asymmetrical 6m x 4m heated infinity pool (depth: 1m-1. 80m) protected by glass panels, outdoor shower. Sand seating area/ boules pitch on ground level.

#### Grounds:

Terraced garden mature trees and small synthetic lawn, panoramic sea views Top floor terrace with parking space for 4 cars. 2 large garages under the house. Covered terrace, outdoor dining facilities, portable gas BBQ. Asymmetrical 6m x 4m heated infinity pool (depth: 1m-1.80m) protected by glass panels, outdoor shower. Table tennis. Sand seating area/ boules pitch on ground level.