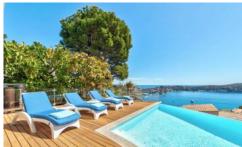

#### **Grounds:**

Terraced garden mature trees and small synthetic lawn, panoramic sea views Top floor terrace with parking space for 4 cars. 2 large garages under the house. Covered terrace, outdoor dining facilities, portable gas BBQ. Asymmetrical 6m x 4m heated infinity pool (depth: 1m-1. 80m) protected by glass panels, outdoor shower. Sand seating area/ boules pitch on ground level.

#### Grounds:

Terraced garden mature trees and small synthetic lawn, panoramic sea views Top floor terrace with parking space for 4 cars. 2 large garages under the house. Covered terrace, outdoor dining facilities, portable gas BBQ. Asymmetrical 6m x 4m heated infinity pool (depth: 1m-1.80m) protected by glass panels, outdoor shower. Table tennis. Sand seating area/ boules pitch on ground level.

#### **FACILITIES**

Air Conditioning
Beach within 10 minute walk
Chef service available
Family villa
Gated Pool
Heatable Pool
Infinity Pool

Near shops/restaurants Near the airport Near the beach

Table tennis With seaviews With WIFI