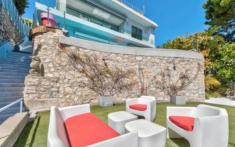

#### **Grounds:**

Terraced garden mature trees and small synthetic lawn, panoramic sea views Top floor terrace with parking space for 4 cars. 2 large garages under the house. Covered terrace, outdoor dining facilities, portable gas BBQ. Asymmetrical 6m x 4m heated infinity pool (depth: 1m-1. 80m) protected by glass panels, outdoor shower. Sand seating area/ boules pitch on ground level.

#### Grounds:

Terraced garden mature trees and small synthetic lawn, panoramic sea views Top floor terrace with parking space for 4 cars. 2 large garages under the house. Covered terrace, outdoor dining facilities, portable gas BBQ. Asymmetrical 6m x 4m heated infinity pool (depth: 1m-1.80m) protected by glass panels, outdoor shower. Table tennis. Sand seating area/ boules pitch on ground level.