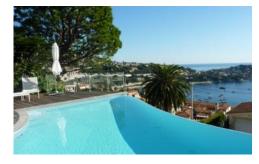

## **Description**

Villefranche-sur-Mer: This is a superb family villa with heatable infinity pool, affording breathtaking sea views, within walking distance from shops, restaurants and the sandy beach.

#### **Grounds:**

Terraced garden mature trees and small synthetic lawn, panoramic sea views Top floor terrace with parking space for 4 cars. 2 large garages under the house. Covered terrace, outdoor dining facilities, portable gas BBQ. Asymmetrical 6m x 4m heated infinity pool (depth: 1m-1. 80m) protected by glass panels, outdoor shower. Sand seating area/ boules pitch on ground level.

#### Grounds:

Terraced garden mature trees and small synthetic lawn, panoramic sea views Top floor terrace with parking space for 4 cars. 2 large garages under the house. Covered terrace, outdoor dining facilities, portable gas BBQ. Asymmetrical 6m x 4m heated infinity pool (depth: 1m-1.80m) protected by glass panels, outdoor shower. Table tennis. Sand seating area/ boules pitch on ground level.