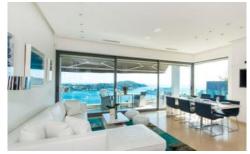

#### **ACCOMMODATION**

**Second Floor** (entrance at road level):

Living/ dining area, TV, large sliding doors to terrace, sea view.

Fully equipped modern open plan kitchen.

Double/ twin bedroom, TV, sliding door to patio, shower room, en suite WC.

#### **Ground Floor:**

Large TV room, TV/ DVD/ music centre, window showing bottom of the pool.