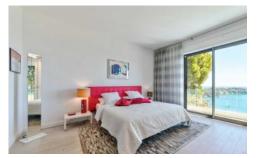

Double bedroom, TV, sliding door to terrace, sea view, en suite shower room, separate WC.

#### First Floor:

Double/ twin bedroom, large sliding door to pool area, sea view, shower room, en suite WC.

Master double bedroom, TV, sliding door to terrace and pool area, en suite shower room, separate WC.