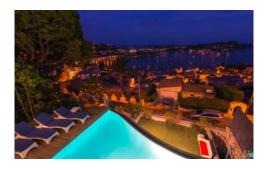

#### **Grounds:**

Terraced garden mature trees and small synthetic lawn, panoramic sea views Top floor terrace with parking space for 4 cars. 2 large garages under the house. Covered terrace, outdoor dining facilities, portable gas BBQ. Asymmetrical 6m x 4m heated infinity pool (depth: 1m-1. 80m) protected by glass panels, outdoor shower. Sand seating area/ boules pitch on ground level.

#### Grounds:

Terraced garden mature trees and small synthetic lawn, panoramic sea views Top floor terrace with parking space for 4 cars. 2 large garages under the house. Covered terrace, outdoor dining facilities, portable gas BBQ. Asymmetrical 6m x 4m heated infinity pool (depth: 1m-1.80m) protected by glass panels, outdoor shower. Table tennis. Sand seating area/ boules pitch on ground level.