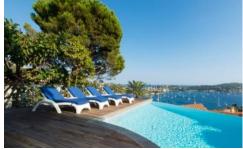

## **Description**

Villefranche-sur-Mer: This is a superb family villa with heatable infinity pool, affording breathtaking sea views, within walking distance from shops, restaurants and the sandy beach.

### **Overview**

Perched on a hillside overlooking the shimmering Mediterranean sea, the bay of Villefranche and Cap Ferrat, this exquisite, luxury family villa is a jewel of contemporary design and state-of-the art facilities, within walking distance from the beach, shop and restaurants. Minimum stay 2 weeks in high season.

#### **Grounds:**

Terraced garden mature trees and small synthetic lawn, panoramic sea views Top floor terrace with parking space for 4 cars. 2 large garages under the house. Covered terrace, outdoor dining facilities, portable gas BBQ. Asymmetrical 6m x 4m heated infinity pool (depth: 1m-1. 80m) protected by glass panels, outdoor shower. Sand seating area/ boules pitch on ground level.

#### Grounds:

Terraced garden mature trees and small synthetic lawn, panoramic sea views Top floor terrace with parking space for 4 cars. 2 large garages under the house. Covered terrace, outdoor dining facilities, portable gas BBQ. Asymmetrical 6m x 4m heated infinity pool (depth: 1m-1.80m) protected by glass panels, outdoor shower. Table tennis. Sand seating area/ boules pitch on ground level.