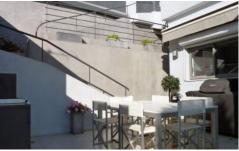

#### **Grounds:**

Terraced garden mature trees and small synthetic lawn, panoramic sea views Top floor terrace with parking space for 4 cars. 2 large garages under the house. Covered terrace, outdoor dining facilities, portable gas BBQ. Asymmetrical 6m x 4m heated infinity pool (depth: 1m-1. 80m) protected by glass panels, outdoor shower. Sand seating area/ boules pitch on ground level.

#### Grounds:

Terraced garden mature trees and small synthetic lawn, panoramic sea views Top floor terrace with parking space for 4 cars. 2 large garages under the house. Covered terrace, outdoor dining facilities, portable gas BBQ. Asymmetrical 6m x 4m heated infinity pool (depth: 1m-1.80m) protected by glass panels, outdoor shower. Table tennis. Sand seating area/ boules pitch on ground level.