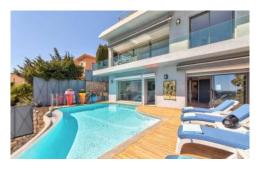

## **Description**

Villefranche-sur-Mer: This is a superb family villa with heatable infinity pool, affording breathtaking sea views, within walking distance from shops, restaurants and the sandy beach.

This contemporary design property is located just 15 minutes from Nice and Monaco, 25 minutes from Cannes and 40 minutes from the Italian border. It is situated in a central location from which to visit some of the most exquisite perched villages in all of France. Arranged over 3 levels starting from the top floor, the accommodation comprises 4 luxury ensuite bedrooms, bright and spacious living areas with a striking sea view and a splendid heatable infinity pool.

### **Overview**

Perched on a hillside overlooking the shimmering Mediterranean sea, the bay of Villefranche and Cap Ferrat, this exquisite, luxury family villa is a jewel of contemporary design and state-of-the art facilities, within walking distance from the beach, shop and restaurants. Minimum stay 2 weeks in high season.

#### **Grounds:**

Terraced garden mature trees and small synthetic lawn, panoramic sea views Top floor terrace with parking space for 4 cars. 2 large garages under the house. Covered terrace, outdoor dining facilities, portable gas BBQ. Asymmetrical 6m x 4m heated infinity pool (depth: 1m-1. 80m) protected by glass panels, outdoor shower. Sand seating area/ boules pitch on ground level.

#### Grounds:

Terraced garden mature trees and small synthetic lawn, panoramic sea views Top floor terrace with parking space for 4 cars. 2 large garages under the house. Covered terrace, outdoor dining facilities, portable gas BBQ. Asymmetrical 6m x 4m heated infinity pool (depth: 1m-1.80m) protected by glass panels, outdoor shower. Table tennis. Sand seating area/ boules pitch on ground level.