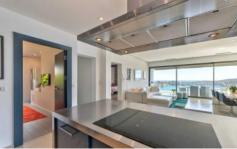

#### **ACCOMMODATION**

**Second Floor** (entrance at road level):

Living/ dining area, TV, large sliding doors to terrace, sea view.

Fully equipped modern open plan kitchen.

Double/ twin bedroom, TV, sliding door to patio, shower room, en suite WC.