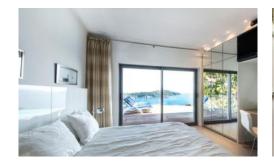

#### First Floor:

Double/ twin bedroom, large sliding door to pool area, sea view, shower room, en suite WC.

Master double bedroom, TV, sliding door to terrace and pool area, en suite shower room, separate WC.