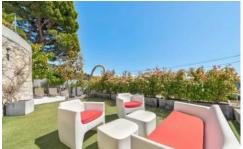

#### **Grounds:**

Terraced garden mature trees and small synthetic lawn, panoramic sea views Top floor terrace with parking space for 4 cars. 2 large garages under the house. Covered terrace, outdoor dining facilities, portable gas BBQ. Asymmetrical 6m x 4m heated infinity pool (depth: 1m-1. 80m) protected by glass panels, outdoor shower. Sand seating area/ boules pitch on ground level.

#### Grounds:

Terraced garden mature trees and small synthetic lawn, panoramic sea views Top floor terrace with parking space for 4 cars. 2 large garages under the house. Covered terrace, outdoor dining facilities, portable gas BBQ. Asymmetrical 6m x 4m heated infinity pool (depth: 1m-1.80m) protected by glass panels, outdoor shower. Table tennis. Sand seating area/ boules pitch on ground level.