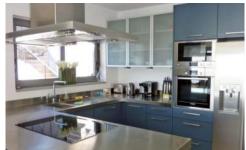

#### **ACCOMMODATION**

**Second Floor** (entrance at road level):

Living/ dining area, TV, large sliding doors to terrace, sea view.

Fully equipped modern open plan kitchen.

Double/ twin bedroom, TV, sliding door to patio, shower room, en suite WC.