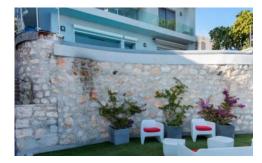

#### **Grounds:**

Terraced garden mature trees and small synthetic lawn, panoramic sea views Top floor terrace with parking space for 4 cars. 2 large garages under the house. Covered terrace, outdoor dining facilities, portable gas BBQ. Asymmetrical 6m x 4m heated infinity pool (depth: 1m-1. 80m) protected by glass panels, outdoor shower. Sand seating area/ boules pitch on ground level.

#### Grounds:

Terraced garden mature trees and small synthetic lawn, panoramic sea views Top floor terrace with parking space for 4 cars. 2 large garages under the house. Covered terrace, outdoor dining facilities, portable gas BBQ. Asymmetrical 6m x 4m heated infinity pool (depth: 1m-1.80m) protected by glass panels, outdoor shower. Table tennis. Sand seating area/ boules pitch on ground level.