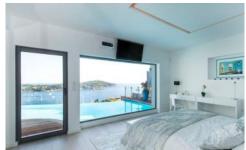

#### **ACCOMMODATION**

**Second Floor** (entrance at road level):

Living/ dining area, TV, large sliding doors to terrace, sea view.

Fully equipped modern open plan kitchen.

Double/ twin bedroom, TV, sliding door to patio, shower room, en suite WC.

Double bedroom, TV, sliding door to terrace, sea view, en suite shower room, separate WC.

#### First Floor:

Double/ twin bedroom, large sliding door to pool area, sea view, shower room, en suite WC.

Master double bedroom, TV, sliding door to terrace and pool area, en suite shower room, separate WC.