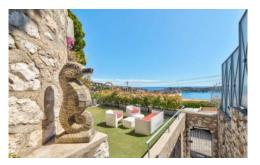

#### **Grounds:**

Terraced garden mature trees and small synthetic lawn, panoramic sea views Top floor terrace with parking space for 4 cars. 2 large garages under the house. Covered terrace, outdoor dining facilities, portable gas BBQ. Asymmetrical 6m x 4m heated infinity pool (depth: 1m-1. 80m) protected by glass panels, outdoor shower. Sand seating area/ boules pitch on ground level.

#### Grounds:

Terraced garden mature trees and small synthetic lawn, panoramic sea views Top floor terrace with parking space for 4 cars. 2 large garages under the house. Covered terrace, outdoor dining facilities, portable gas BBQ. Asymmetrical 6m x 4m heated infinity pool (depth: 1m-1.80m) protected by glass panels, outdoor shower. Table tennis. Sand seating area/ boules pitch on ground level.