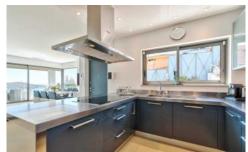

#### **ACCOMMODATION**

**Second Floor** (entrance at road level):

Living/ dining area, TV, large sliding doors to terrace, sea view.

Fully equipped modern open plan kitchen.

Double/ twin bedroom, TV, sliding door to patio, shower room, en suite WC.