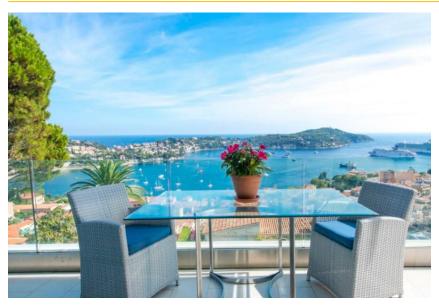

## **Description**

Villefranche-sur-Mer: This is a superb family villa with heatable infinity pool, affording breathtaking sea views, within walking distance from shops, restaurants and the sandy beach.

### **Overview**

Perched on a hillside overlooking the shimmering Mediterranean sea, the bay of Villefranche and Cap Ferrat, this exquisite, luxury family villa is a jewel of contemporary design and state-of-the art facilities, within walking distance from the beach, shop and restaurants. Minimum stay 2 weeks in high season.

#### **ACCOMMODATION**

**Second Floor** (entrance at road level):

Living/ dining area, TV, large sliding doors to terrace, sea view.

Fully equipped modern open plan kitchen.

Double/ twin bedroom, TV, sliding door to patio, shower room, en suite WC.

Double bedroom, TV, sliding door to terrace, sea view, en suite shower room, separate WC.