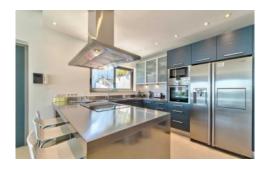

#### **ACCOMMODATION**

**Second Floor** (entrance at road level):

Living/ dining area, TV, large sliding doors to terrace, sea view.

Fully equipped modern open plan kitchen.

Double/ twin bedroom, TV, sliding door to patio, shower room, en suite WC.