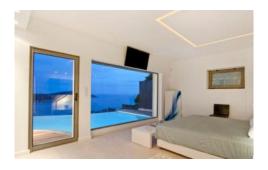

#### **ACCOMMODATION**

**Second Floor** (entrance at road level):

Living/ dining area, TV, large sliding doors to terrace, sea view.

Fully equipped modern open plan kitchen.

Double/ twin bedroom, TV, sliding door to patio, shower room, en suite WC.

Double bedroom, TV, sliding door to terrace, sea view, en suite shower room, separate WC.

#### First Floor:

Double/ twin bedroom, large sliding door to pool area, sea view, shower room, en suite WC.

Master double bedroom, TV, sliding door to terrace and pool area, en suite shower room, separate WC.