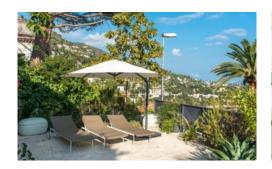

#### **Grounds:**

Terraced garden mature trees and small synthetic lawn, panoramic sea views Top floor terrace with parking space for 4 cars. 2 large garages under the house. Covered terrace, outdoor dining facilities, portable gas BBQ. Asymmetrical 6m x 4m heated infinity pool (depth: 1m-1. 80m) protected by glass panels, outdoor shower. Sand seating area/ boules pitch on ground level.

#### Grounds:

Terraced garden mature trees and small synthetic lawn, panoramic sea views Top floor terrace with parking space for 4 cars. 2 large garages under the house. Covered terrace, outdoor dining facilities, portable gas BBQ. Asymmetrical 6m x 4m heated infinity pool (depth: 1m-1.80m) protected by glass panels, outdoor shower. Table tennis. Sand seating area/ boules pitch on ground level.