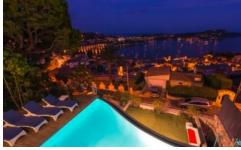

#### **Grounds:**

Terraced garden mature trees and small synthetic lawn, panoramic sea views Top floor terrace with parking space for 4 cars. 2 large garages under the house. Covered terrace, outdoor dining facilities, portable gas BBQ. Asymmetrical 6m x 4m heated infinity pool (depth: 1m-1. 80m) protected by glass panels, outdoor shower. Sand seating area/ boules pitch on ground level.

#### Grounds:

Terraced garden mature trees and small synthetic lawn, panoramic sea views Top floor terrace with parking space for 4 cars. 2 large garages under the house. Covered terrace, outdoor dining facilities, portable gas BBQ. Asymmetrical 6m x 4m heated infinity pool (depth: 1m-1.80m) protected by glass panels, outdoor shower. Table tennis. Sand seating area/ boules pitch on ground level.