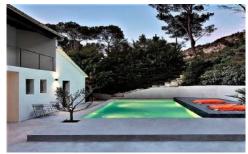

### **Description**

Villa St Etienne is an attractive, recently renovated property located on the outskirts of the pretty village of St Etienne du Grès -just 10 kms driving distance from Saint Rémy de Provence - and enjoys rather fine views of the countryside and villages to the west and also direct access to les Alpilles hills to the south of the terraced pool.

The house is situated at the end of a quiet cul-de-sac built on a hillside with grounds of 2,000sqm. Directly behind the pool are the hillside slopes that mark the beginning of les Alpilles, which are indeed well worth climbing, because at the top there are the most wonderful views to savour and enjoy...