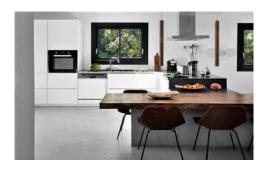

#### Ground floor

Entrance to open-plan fully equipped kitchen, dining area and living room with access to large west facing shaded terrace with dining table and views. Three double bedrooms, all with 160cm beds and en-suite facilities, two of which have walk-in showers and the other with a bath, all with basins and separate WCs. All have either terrace or pool access.

### **More Info**

Amenities include;

4 double bedrooms all en-suite, air-conditioning throughout, automatic gated entry, WI-FI, gas BBQ, iPod dock, garage...