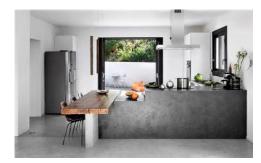

#### Ground floor

Entrance to open-plan fully equipped kitchen, dining area and living room with access to large west facing shaded terrace with dining table and views. Three double bedrooms, all with 160cm beds and en-suite facilities, two of which have walk-in showers and the other with a bath, all with basins and separate WCs. All have either terrace or pool access.