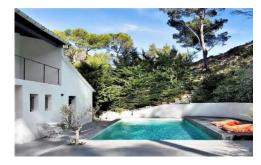

Region: FRANCE

**Overview** 

Sleeps: 8 Bedrooms: 4

This gorgeous villa is in the outskirts of St Etienne and only 10km from St Remy de Provence. It enjoys direct access to Les Alpilles hills, and a large secluded heated pool. Recently built with much white, grey and black, to suit modern tastes. Air conditioning throughout, 4 bedrooms, 4 bathrooms.

### **Description**

Villa St Etienne is an attractive, recently renovated property located on the outskirts of the pretty village of St Etienne du Grès -just 10 kms driving distance from Saint Rémy de Provence - and enjoys rather fine views of the countryside and villages to the west and also direct access to les Alpilles hills to the south of the terraced pool.

The house is situated at the end of a quiet cul-de-sac built on a hillside with grounds of 2,000sqm. Directly behind the pool are the hillside slopes that mark the beginning of les Alpilles, which are indeed well worth climbing, because at the top there are the most wonderful views to savour and enjoy...