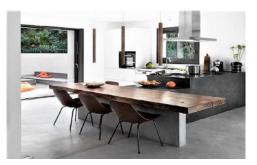

The interiors of the spacious well proportioned house are modern in style, with white walls, light grey floors, clean lines and large windows which all make for an easy on the eye experience... A perfect holiday house and location to relax and to explore around.

#### Ground floor

Entrance to open-plan fully equipped kitchen, dining area and living room with access to large west facing shaded terrace with dining table and views. Three double bedrooms, all with 160cm beds and en-suite facilities, two of which have walk-in showers and the other with a bath, all with basins and separate WCs. All have either terrace or pool access.