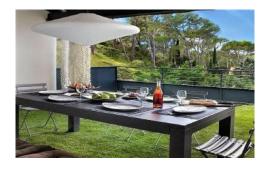

#### Ground floor

Entrance to open-plan fully equipped kitchen, dining area and living room with access to large west facing shaded terrace with dining table and views. Three double bedrooms, all with 160cm beds and en-suite facilities, two of which have walk-in showers and the other with a bath, all with basins and separate WCs. All have either terrace or pool access.