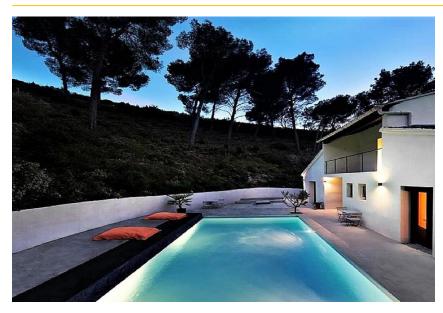

Region: FRANCE

**Overview** 

Sleeps: 8 Bedrooms: 4

This gorgeous villa is in the outskirts of St Etienne and only 10km from St Remy de Provence. It enjoys direct access to Les Alpilles hills, and a large secluded heated pool. Recently built with much white, grey and black, to suit modern tastes. Air conditioning throughout, 4 bedrooms, 4 bathrooms.

### **Description**

Villa St Etienne is an attractive, recently renovated property located on the outskirts of the pretty village of St Etienne du Grès -just 10 kms driving distance from Saint Rémy de Provence - and enjoys rather fine views of the countryside and villages to the west and also direct access to les Alpilles hills to the south of the terraced pool.

The house is situated at the end of a quiet cul-de-sac built on a hillside with grounds of 2,000sqm. Directly behind the pool are the hillside slopes that mark the beginning of les Alpilles, which are indeed well worth climbing, because at the top there are the most wonderful views to savour and enjoy...