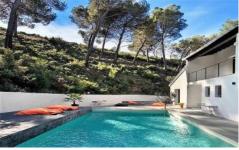

Region: FRANCE

**Overview** 

Sleeps: 8 Bedrooms: 4

This gorgeous villa is in the outskirts of St Etienne and only 10km from St Remy de Provence. It enjoys direct access to Les Alpilles hills, and a large secluded heated pool. Recently built with much white, grey and black, to suit modern tastes. Air conditioning throughout, 4 bedrooms, 4 bathrooms.

### **Description**

Villa St Etienne is an attractive, recently renovated property located on the outskirts of the pretty village of St Etienne du Grès -just 10 kms driving distance from Saint Rémy de Provence - and enjoys rather fine views of the countryside and villages to the west and also direct access to les Alpilles hills to the south of the terraced pool.

The house is situated at the end of a quiet cul-de-sac built on a hillside with grounds of 2,000sqm. Directly behind the pool are the hillside slopes that mark the beginning of les Alpilles, which are indeed well worth climbing, because at the top there are the most wonderful views to savour and enjoy...