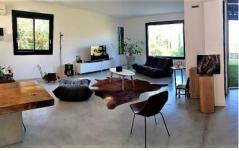

The interiors of the spacious well proportioned house are modern in style, with white walls, light grey floors, clean lines and large windows which all make for an easy on the eye experience... A perfect holiday house and location to relax and to explore around.

#### Ground floor

Entrance to open-plan fully equipped kitchen, dining area and living room with access to large west facing shaded terrace with dining table and views. Three double bedrooms, all with 160cm beds and en-suite facilities, two of which have walk-in showers and the other with a bath, all with basins and separate WCs. All have either terrace or pool access.