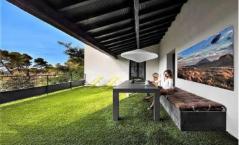

#### Ground floor

Entrance to open-plan fully equipped kitchen, dining area and living room with access to large west facing shaded terrace with dining table and views. Three double bedrooms, all with 160cm beds and en-suite facilities, two of which have walk-in showers and the other with a bath, all with basins and separate WCs. All have either terrace or pool access.