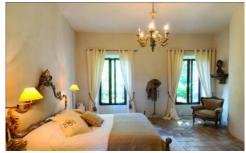

#### **BEDROOMS & BATHROOMS**

West Wing

Bedroom 1: King size bed, En-suite bathroom with tub and shower, Television

Bedroom 2: Queen size bed, En-suite bathroom with tub and shower

#### Central Wing

Bedroom 3: Queen size bed, En-suite bathroom with shower

Bedroom 4: Queen size bed, En-suite bathroom with tub and shower

Bedroom 5: King size bed, small en-suite bathroom with shower

#### East Wing

Bedroom 6: Queen size bed, En-suite bathroom with shower

Bedroom 7: King size bed, En-suite bathtub with shower Bedroom 8 - Master: King size bed, En suite bathroom with - Airport transfers tub and shower