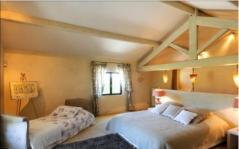

#### **BEDROOMS & BATHROOMS**

West Wing

Bedroom 1: King size bed, En-suite bathroom with tub and shower, Television

Bedroom 2: Queen size bed, En-suite bathroom with tub and shower

#### Central Wing

Bedroom 3: Queen size bed, En-suite bathroom with shower

Bedroom 4: Queen size bed, En-suite bathroom with tub and shower

Bedroom 5: King size bed, small en-suite bathroom with shower

#### East Wing

Bedroom 6: Queen size bed, En-suite bathroom with shower

Bedroom 7: King size bed, En-suite bathtub with shower Bedroom 8 - Master: King size bed, En suite bathroom with - Airport transfers tub and shower