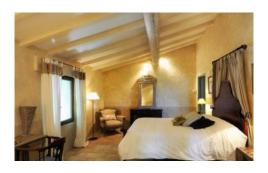

#### **BEDROOMS & BATHROOMS**

West Wing

Bedroom 1: King size bed, En-suite bathroom with tub and shower, Television

Bedroom 2: Queen size bed, En-suite bathroom with tub and shower

#### Central Wing

Bedroom 3: Queen size bed, En-suite bathroom with shower

Bedroom 4: Queen size bed, En-suite bathroom with tub and shower

Bedroom 5: King size bed, small en-suite bathroom with shower

#### East Wing

Bedroom 6: Queen size bed, En-suite bathroom with shower

Bedroom 7: King size bed, En-suite bathtub with shower Bedroom 8 - Master: King size bed, En suite bathroom with - Airport transfers tub and shower