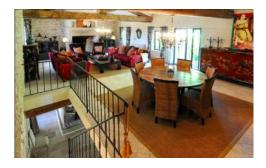

Inside, the farmhouse is adorned with eight en-suite bedrooms and plenty of elegant lounge space. With stately furniture, elegant chandeliers, and ornate fireplaces, you'll appreciate the villa's authentic Old-World ambience. Perfect either for romantic retreats or group gatherings.