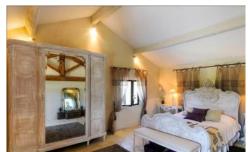

#### **BEDROOMS & BATHROOMS**

West Wing

Bedroom 1: King size bed, En-suite bathroom with tub and shower, Television

Bedroom 2: Queen size bed, En-suite bathroom with tub and shower

#### Central Wing

Bedroom 3: Queen size bed, En-suite bathroom with shower

Bedroom 4: Queen size bed, En-suite bathroom with tub and shower

Bedroom 5: King size bed, small en-suite bathroom with shower

#### East Wing

Bedroom 6: Queen size bed, En-suite bathroom with shower

Bedroom 7: King size bed, En-suite bathtub with shower Bedroom 8 - Master: King size bed, En suite bathroom with - Airport transfers tub and shower