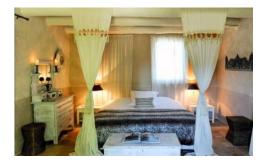

#### **BEDROOMS & BATHROOMS**

West Wing

Bedroom 1: King size bed, En-suite bathroom with tub and shower, Television

Bedroom 2: Queen size bed, En-suite bathroom with tub and shower

#### Central Wing

Bedroom 3: Queen size bed, En-suite bathroom with shower

Bedroom 4: Queen size bed, En-suite bathroom with tub and shower

Bedroom 5: King size bed, small en-suite bathroom with shower

#### East Wing

Bedroom 6: Queen size bed, En-suite bathroom with shower

Bedroom 7: King size bed, En-suite bathtub with shower Bedroom 8 - Master: King size bed, En suite bathroom with - Airport transfers tub and shower