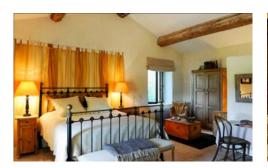

#### **BEDROOMS & BATHROOMS**

West Wing

Bedroom 1: King size bed, En-suite bathroom with tub and shower, Television

Bedroom 2: Queen size bed, En-suite bathroom with tub and shower

#### Central Wing

Bedroom 3: Queen size bed, En-suite bathroom with shower

Bedroom 4: Queen size bed, En-suite bathroom with tub and shower

Bedroom 5: King size bed, small en-suite bathroom with shower

#### East Wing

Bedroom 6: Queen size bed, En-suite bathroom with shower

Bedroom 7: King size bed, En-suite bathtub with shower Bedroom 8 - Master: King size bed, En suite bathroom with - Airport transfers tub and shower