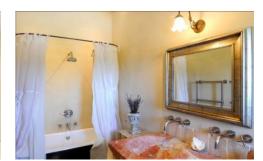

#### **BEDROOMS & BATHROOMS**

West Wing

Bedroom 1: King size bed, En-suite bathroom with tub and shower, Television

Bedroom 2: Queen size bed, En-suite bathroom with tub and shower

#### Central Wing

Bedroom 3: Queen size bed, En-suite bathroom with shower

Bedroom 4: Queen size bed, En-suite bathroom with tub and shower

Bedroom 5: King size bed, small en-suite bathroom with shower

#### East Wing

Bedroom 6: Queen size bed, En-suite bathroom with shower

Bedroom 7: King size bed, En-suite bathtub with shower Bedroom 8 - Master: King size bed, En suite bathroom with - Airport transfers tub and shower