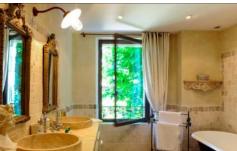

#### **BEDROOMS & BATHROOMS**

West Wing

Bedroom 1: King size bed, En-suite bathroom with tub and shower, Television

Bedroom 2: Queen size bed, En-suite bathroom with tub and shower

#### Central Wing

Bedroom 3: Queen size bed, En-suite bathroom with shower

Bedroom 4: Queen size bed, En-suite bathroom with tub and shower

Bedroom 5: King size bed, small en-suite bathroom with shower

#### East Wing

Bedroom 6: Queen size bed, En-suite bathroom with shower

Bedroom 7: King size bed, En-suite bathtub with shower Bedroom 8 - Master: King size bed, En suite bathroom with - Airport transfers tub and shower