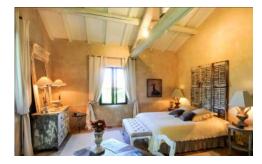

#### **BEDROOMS & BATHROOMS**

West Wing

Bedroom 1: King size bed, En-suite bathroom with tub and shower, Television

Bedroom 2: Queen size bed, En-suite bathroom with tub and shower

#### Central Wing

Bedroom 3: Queen size bed, En-suite bathroom with shower

Bedroom 4: Queen size bed, En-suite bathroom with tub and shower

Bedroom 5: King size bed, small en-suite bathroom with shower

#### East Wing

Bedroom 6: Queen size bed, En-suite bathroom with shower

Bedroom 7: King size bed, En-suite bathtub with shower Bedroom 8 - Master: King size bed, En suite bathroom with - Airport transfers tub and shower