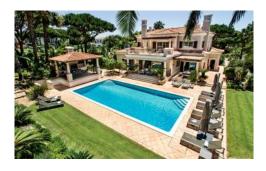

#### **Overview**

Ideally positioned to reach Quinta do Lago shopping centre and the Golf Club, this attractive villa boasts a large private swimming pool, beautifully tended gardens featuring a cascading pond and attractive terraces for outdoor living and relaxing under the Algarve sunshine. Minimum stay of 2 weeks in July & AugustFor bookings outside of July and August (when works will be stopped) please be aware there are building works nearby.

### **Description**

Quinta do Lago: An ideal setting for a relaxing Algarve holiday in the golfers' paradise resort of Quinta do Lago, with private heatable pool and games room, a short walk to the golf club.

The highlights of the exterior of this property are the attractive poolside pergola housing an alfresco dining terrace and the shaded lounge furniture creating the perfect spot for a morning coffee. The interior offers a comfortable, spacious and tastefully decorated home with 5 well-appointed ensuite bedrooms and includes a games room with pool table and table tennis.

#### **Outside**

Private heatable pool (Roman steps and electric cover) with sunloungers
Outdoor W. C.
Shaded alfresco dining terrace with dining table for 10 people and gas BBQ
Shaded lounge area
Large garden with mature trees and lawn areas
Parking