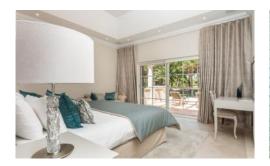

#### **Ground Floor**

Spacious and comfortable dining room and lounge with fireplace and door to terrace and pool Comfortable TV room with fireplace, lazer TV with English channels and doors to garden Fully equipped kitchen Bedroom 1: Twin beds (2 x 0. 95m) and ensuite shower

#### First Floor

Bedroom 3: Master bedroom with King size bed (2m), safe box, ensuite bathroom with walk in shower and door to shared terrace with golf course views
Bedroom 4: Double bed (1. 90) and ensuite shower room