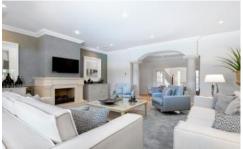

#### **Ground Floor**

Spacious and comfortable dining room and lounge with fireplace and door to terrace and pool Comfortable TV room with fireplace, lazer TV with English channels and doors to garden Fully equipped kitchen Bedroom 1: Twin beds (2 x 0. 95m) and ensuite shower