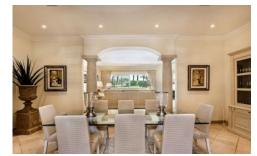

#### **Ground Floor**

Spacious and comfortable dining room and lounge with fireplace and door to terrace and pool Comfortable TV room with fireplace, lazer TV with English channels and doors to garden Fully equipped kitchen Bedroom 1: Twin beds (2 x 0. 95m) and ensuite shower