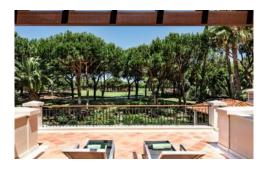

#### **Outside**

Private heatable pool (Roman steps and electric cover) with sunloungers
Outdoor W. C.
Shaded alfresco dining terrace with dining table for 10 people and gas BBQ
Shaded lounge area
Large garden with mature trees and lawn areas
Parking