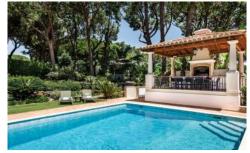

#### **Overview**

Ideally positioned to reach Quinta do Lago shopping centre and the Golf Club, this attractive villa boasts a large private swimming pool, beautifully tended gardens featuring a cascading pond and attractive terraces for outdoor living and relaxing under the Algarve sunshine. Minimum stay of 2 weeks in July & AugustFor bookings outside of July and August (when works will be stopped) please be aware there are building works nearby.

The highlights of the exterior of this property are the attractive poolside pergola housing an alfresco dining terrace and the shaded lounge furniture creating the perfect spot for a morning coffee. The interior offers a comfortable, spacious and tastefully decorated home with 5 well-appointed ensuite bedrooms and includes a games room with pool table and table tennis.

#### **Outside**

Private heatable pool (Roman steps and electric cover) with sunloungers
Outdoor W. C.
Shaded alfresco dining terrace with dining table for 10 people and gas BBQ
Shaded lounge area
Large garden with mature trees and lawn areas
Parking