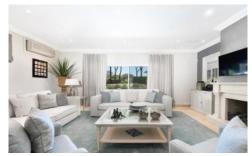

### **Description**

Quinta do Lago: An ideal setting for a relaxing Algarve holiday in the golfers' paradise resort of Quinta do Lago, with private heatable pool and games room, a short walk to the golf club.

The highlights of the exterior of this property are the attractive poolside pergola housing an alfresco dining terrace and the shaded lounge furniture creating the perfect spot for a morning coffee. The interior offers a comfortable, spacious and tastefully decorated home with 5 well-appointed ensuite bedrooms and includes a games room with pool table and table tennis.

#### **Ground Floor**

Spacious and comfortable dining room and lounge with fireplace and door to terrace and pool Comfortable TV room with fireplace, lazer TV with English channels and doors to garden Fully equipped kitchen Bedroom 1: Twin beds (2 x 0. 95m) and ensuite shower