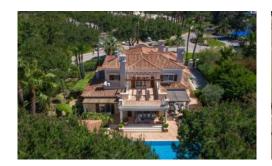

#### **Overview**

Ideally positioned to reach Quinta do Lago shopping centre and the Golf Club, this attractive villa boasts a large private swimming pool, beautifully tended gardens featuring a cascading pond and attractive terraces for outdoor living and relaxing under the Algarve sunshine. Minimum stay of 2 weeks in July & AugustFor bookings outside of July and August (when works will be stopped) please be aware there are building works nearby.

The highlights of the exterior of this property are the attractive poolside pergola housing an alfresco dining terrace and the shaded lounge furniture creating the perfect spot for a morning coffee. The interior offers a comfortable, spacious and tastefully decorated home with 5 well-appointed ensuite bedrooms and includes a games room with pool table and table tennis.

#### **Outside**

Private heatable pool (Roman steps and electric cover) with sunloungers
Outdoor W. C.
Shaded alfresco dining terrace with dining table for 10 people and gas BBQ
Shaded lounge area
Large garden with mature trees and lawn areas
Parking