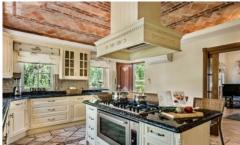

#### **Ground Floor**

Spacious and comfortable dining room and lounge with fireplace and door to terrace and pool Comfortable TV room with fireplace, lazer TV with English channels and doors to garden Fully equipped kitchen Bedroom 1: Twin beds (2 x 0. 95m) and ensuite shower