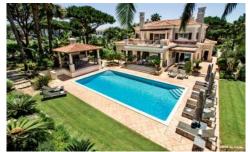

#### **Overview**

Ideally positioned to reach Quinta do Lago shopping centre and the Golf Club, this attractive villa boasts a large private swimming pool, beautifully tended gardens featuring a cascading pond and attractive terraces for outdoor living and relaxing under the Algarve sunshine. Minimum stay of 2 weeks in July & AugustFor bookings outside of July and August (when works will be stopped) please be aware there are building works nearby.

### **Description**

Quinta do Lago: An ideal setting for a relaxing Algarve holiday in the golfers' paradise resort of Quinta do Lago, with private heatable pool and games room, a short walk to the golf club.

The highlights of the exterior of this property are the attractive poolside pergola housing an alfresco dining terrace and the shaded lounge furniture creating the perfect spot for a morning coffee. The interior offers a comfortable, spacious and tastefully decorated home with 5 well-appointed ensuite bedrooms and includes a games room with pool table and table tennis.

#### **Outside**

Private heatable pool (Roman steps and electric cover) with sunloungers
Outdoor W. C.
Shaded alfresco dining terrace with dining table for 10 people and gas BBQ
Shaded lounge area
Large garden with mature trees and lawn areas
Parking