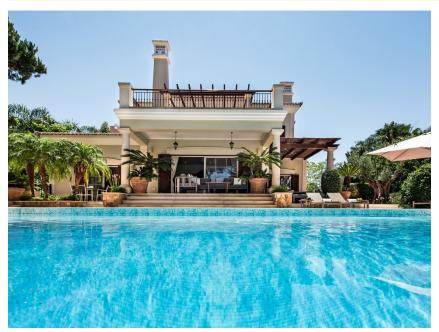

#### **Overview**

Ideally positioned to reach Quinta do Lago shopping centre and the Golf Club, this attractive villa boasts a large private swimming pool, beautifully tended gardens featuring a cascading pond and attractive terraces for outdoor living and relaxing under the Algarve sunshine. Minimum stay of 2 weeks in July & AugustFor bookings outside of July and August (when works will be stopped) please be aware there are building works nearby.

### **Description**

Quinta do Lago: An ideal setting for a relaxing Algarve holiday in the golfers' paradise resort of Quinta do Lago, with private heatable pool and games room, a short walk to the golf club.

The highlights of the exterior of this property are the attractive poolside pergola housing an alfresco dining terrace and the shaded lounge furniture creating the perfect spot for a morning coffee. The interior offers a comfortable, spacious and tastefully decorated home with 5 well-appointed ensuite bedrooms and includes a games room with pool table and table tennis.

#### **Outside**

Private heatable pool (Roman steps and electric cover) with sunloungers
Outdoor W. C.
Shaded alfresco dining terrace with dining table for 10 people and gas BBQ
Shaded lounge area
Large garden with mature trees and lawn areas
Parking