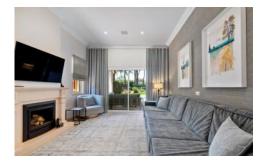

#### **Ground Floor**

Spacious and comfortable dining room and lounge with fireplace and door to terrace and pool Comfortable TV room with fireplace, lazer TV with English channels and doors to garden Fully equipped kitchen Bedroom 1: Twin beds (2 x 0. 95m) and ensuite shower