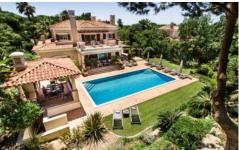

#### **Overview**

Ideally positioned to reach Quinta do Lago shopping centre and the Golf Club, this attractive villa boasts a large private swimming pool, beautifully tended gardens featuring a cascading pond and attractive terraces for outdoor living and relaxing under the Algarve sunshine. Minimum stay of 2 weeks in July & AugustFor bookings outside of July and August (when works will be stopped) please be aware there are building works nearby.

### **Description**

Quinta do Lago: An ideal setting for a relaxing Algarve holiday in the golfers' paradise resort of Quinta do Lago, with private heatable pool and games room, a short walk to the golf club.

The highlights of the exterior of this property are the attractive poolside pergola housing an alfresco dining terrace and the shaded lounge furniture creating the perfect spot for a morning coffee. The interior offers a comfortable, spacious and tastefully decorated home with 5 well-appointed ensuite bedrooms and includes a games room with pool table and table tennis.

#### **Outside**

Private heatable pool (Roman steps and electric cover) with sunloungers
Outdoor W. C.
Shaded alfresco dining terrace with dining table for 10 people and gas BBQ
Shaded lounge area
Large garden with mature trees and lawn areas
Parking