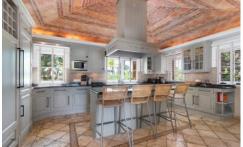

#### **Ground Floor**

Spacious and comfortable dining room and lounge with fireplace and door to terrace and pool Comfortable TV room with fireplace, lazer TV with English channels and doors to garden Fully equipped kitchen Bedroom 1: Twin beds (2 x 0. 95m) and ensuite shower