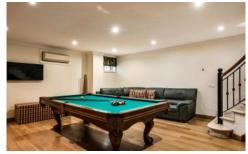

The highlights of the exterior of this property are the attractive poolside pergola housing an alfresco dining terrace and the shaded lounge furniture creating the perfect spot for a morning coffee. The interior offers a comfortable, spacious and tastefully decorated home with 5 well-appointed ensuite bedrooms and includes a games room with pool table and table tennis.

#### **Lower Ground Floor**

Bedroom 5: Double bedroom (1. 90m) and ensuite shower room

Games room with pool table, table tennis and TV Guest W. C.