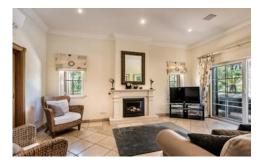

#### First Floor

Bedroom 3: Master bedroom with King size bed (2m), safe box, ensuite bathroom with walk in shower and door to shared terrace with golf course views
Bedroom 4: Double bed (1. 90) and ensuite shower room

#### **Lower Ground Floor**

Bedroom 5: Double bedroom (1. 90m) and ensuite shower room

Games room with pool table, table tennis and TV Guest W. C.