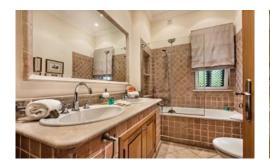

#### **Ground Floor**

Spacious and comfortable dining room and lounge with fireplace and door to terrace and pool Comfortable TV room with fireplace, lazer TV with English channels and doors to garden Fully equipped kitchen Bedroom 1: Twin beds (2 x 0. 95m) and ensuite shower

room
Bedroom 2: Twin beds (2 x 1m), ensuite bathroom and

Bedroom 2: Iwin beds (2 x 1m), ensuite bathroom an door to pool terrace

#### First Floor

Bedroom 3: Master bedroom with King size bed (2m), safe box, ensuite bathroom with walk in shower and door to shared terrace with golf course views
Bedroom 4: Double bed (1. 90) and ensuite shower room

#### **Lower Ground Floor**

Bedroom 5: Double bedroom (1. 90m) and ensuite shower room

Games room with pool table, table tennis and TV Guest W. C.