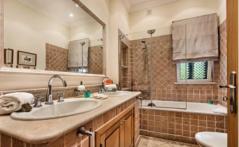

#### **Ground Floor**

Spacious and comfortable dining room and lounge with fireplace and door to terrace and pool Comfortable TV room with fireplace, lazer TV with English channels and doors to garden Fully equipped kitchen Bedroom 1: Twin beds (2 x 0. 95m) and ensuite shower

room
Bedroom 2: Twin beds (2 x 1m), ensuite bathroom and

Bedroom 2: Iwin beds (2 x 1m), ensuite bathroom an door to pool terrace

#### First Floor

Bedroom 3: Master bedroom with King size bed (2m), safe box, ensuite bathroom with walk in shower and door to shared terrace with golf course views
Bedroom 4: Double bed (1. 90) and ensuite shower room

#### **Lower Ground Floor**

Bedroom 5: Double bedroom (1. 90m) and ensuite shower room

Games room with pool table, table tennis and TV Guest W. C.