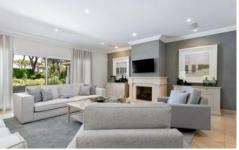

#### **Ground Floor**

Spacious and comfortable dining room and lounge with fireplace and door to terrace and pool Comfortable TV room with fireplace, lazer TV with English channels and doors to garden Fully equipped kitchen Bedroom 1: Twin beds (2 x 0. 95m) and ensuite shower

#### First Floor

Bedroom 3: Master bedroom with King size bed (2m), safe box, ensuite bathroom with walk in shower and door to shared terrace with golf course views
Bedroom 4: Double bed (1. 90) and ensuite shower room