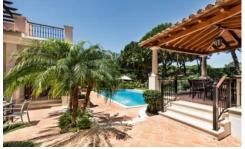

#### **Overview**

Ideally positioned to reach Quinta do Lago shopping centre and the Golf Club, this attractive villa boasts a large private swimming pool, beautifully tended gardens featuring a cascading pond and attractive terraces for outdoor living and relaxing under the Algarve sunshine. Minimum stay of 2 weeks in July & AugustFor bookings outside of July and August (when works will be stopped) please be aware there are building works nearby.

The highlights of the exterior of this property are the attractive poolside pergola housing an alfresco dining terrace and the shaded lounge furniture creating the perfect spot for a morning coffee. The interior offers a comfortable, spacious and tastefully decorated home with 5 well-appointed ensuite bedrooms and includes a games room with pool table and table tennis.

#### **Outside**

Private heatable pool (Roman steps and electric cover) with sunloungers
Outdoor W. C.
Shaded alfresco dining terrace with dining table for 10 people and gas BBQ
Shaded lounge area
Large garden with mature trees and lawn areas
Parking