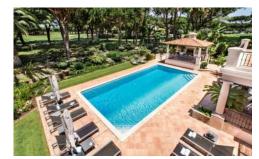

#### **Outside**

Private heatable pool (Roman steps and electric cover) with sunloungers
Outdoor W. C.
Shaded alfresco dining terrace with dining table for 10 people and gas BBQ
Shaded lounge area
Large garden with mature trees and lawn areas
Parking