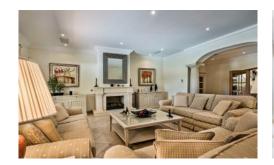

#### **Ground Floor**

Spacious and comfortable dining room and lounge with fireplace and door to terrace and pool Comfortable TV room with fireplace, lazer TV with English channels and doors to garden Fully equipped kitchen Bedroom 1: Twin beds (2 x 0. 95m) and ensuite shower

#### First Floor

Bedroom 3: Master bedroom with King size bed (2m), safe box, ensuite bathroom with walk in shower and door to shared terrace with golf course views
Bedroom 4: Double bed (1. 90) and ensuite shower room