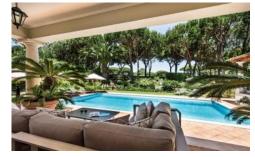

#### **Overview**

Ideally positioned to reach Quinta do Lago shopping centre and the Golf Club, this attractive villa boasts a large private swimming pool, beautifully tended gardens featuring a cascading pond and attractive terraces for outdoor living and relaxing under the Algarve sunshine. Minimum stay of 2 weeks in July & AugustFor bookings outside of July and August (when works will be stopped) please be aware there are building works nearby.

The highlights of the exterior of this property are the attractive poolside pergola housing an alfresco dining terrace and the shaded lounge furniture creating the perfect spot for a morning coffee. The interior offers a comfortable, spacious and tastefully decorated home with 5 well-appointed ensuite bedrooms and includes a games room with pool table and table tennis.

#### **Outside**

Private heatable pool (Roman steps and electric cover) with sunloungers
Outdoor W. C.
Shaded alfresco dining terrace with dining table for 10 people and gas BBQ
Shaded lounge area
Large garden with mature trees and lawn areas
Parking