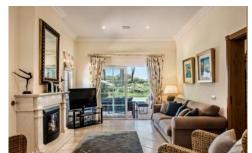

#### **Ground Floor**

Spacious and comfortable dining room and lounge with fireplace and door to terrace and pool Comfortable TV room with fireplace, lazer TV with English channels and doors to garden Fully equipped kitchen Bedroom 1: Twin beds (2 x 0. 95m) and ensuite shower