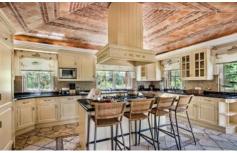

#### **Ground Floor**

Spacious and comfortable dining room and lounge with fireplace and door to terrace and pool Comfortable TV room with fireplace, lazer TV with English channels and doors to garden Fully equipped kitchen Bedroom 1: Twin beds (2 x 0. 95m) and ensuite shower