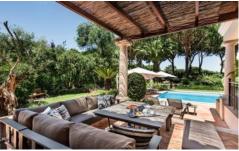

The highlights of the exterior of this property are the attractive poolside pergola housing an alfresco dining terrace and the shaded lounge furniture creating the perfect spot for a morning coffee. The interior offers a comfortable, spacious and tastefully decorated home with 5 well-appointed ensuite bedrooms and includes a games room with pool table and table tennis.

#### **Outside**

Private heatable pool (Roman steps and electric cover) with sunloungers
Outdoor W. C.
Shaded alfresco dining terrace with dining table for 10 people and gas BBQ
Shaded lounge area
Large garden with mature trees and lawn areas
Parking