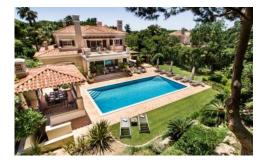

#### **Overview**

Ideally positioned to reach Quinta do Lago shopping centre and the Golf Club, this attractive villa boasts a large private swimming pool, beautifully tended gardens featuring a cascading pond and attractive terraces for outdoor living and relaxing under the Algarve sunshine. Minimum stay of 2 weeks in July & AugustFor bookings outside of July and August (when works will be stopped) please be aware there are building works nearby.

### **Description**

Quinta do Lago: An ideal setting for a relaxing Algarve holiday in the golfers' paradise resort of Quinta do Lago, with private heatable pool and games room, a short walk to the golf club.

The highlights of the exterior of this property are the attractive poolside pergola housing an alfresco dining terrace and the shaded lounge furniture creating the perfect spot for a morning coffee. The interior offers a comfortable, spacious and tastefully decorated home with 5 well-appointed ensuite bedrooms and includes a games room with pool table and table tennis.

#### **Outside**

Private heatable pool (Roman steps and electric cover) with sunloungers
Outdoor W. C.
Shaded alfresco dining terrace with dining table for 10 people and gas BBQ
Shaded lounge area
Large garden with mature trees and lawn areas
Parking