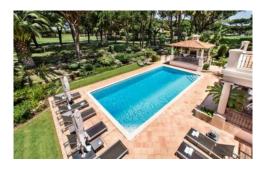

#### **Overview**

Ideally positioned to reach Quinta do Lago shopping centre and the Golf Club, this attractive villa boasts a large private swimming pool, beautifully tended gardens featuring a cascading pond and attractive terraces for outdoor living and relaxing under the Algarve sunshine. Minimum stay of 2 weeks in July & AugustFor bookings outside of July and August (when works will be stopped) please be aware there are building works nearby.

The highlights of the exterior of this property are the attractive poolside pergola housing an alfresco dining terrace and the shaded lounge furniture creating the perfect spot for a morning coffee. The interior offers a comfortable, spacious and tastefully decorated home with 5 well-appointed ensuite bedrooms and includes a games room with pool table and table tennis.

#### **Outside**

Private heatable pool (Roman steps and electric cover) with sunloungers
Outdoor W. C.
Shaded alfresco dining terrace with dining table for 10 people and gas BBQ
Shaded lounge area
Large garden with mature trees and lawn areas
Parking