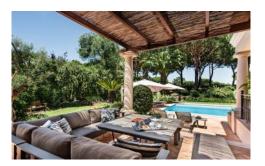

The highlights of the exterior of this property are the attractive poolside pergola housing an alfresco dining terrace and the shaded lounge furniture creating the perfect spot for a morning coffee. The interior offers a comfortable, spacious and tastefully decorated home with 5 well-appointed ensuite bedrooms and includes a games room with pool table and table tennis.

#### **Outside**

Private heatable pool (Roman steps and electric cover) with sunloungers
Outdoor W. C.
Shaded alfresco dining terrace with dining table for 10 people and gas BBQ
Shaded lounge area
Large garden with mature trees and lawn areas
Parking