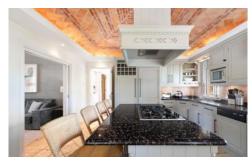

The highlights of the exterior of this property are the attractive poolside pergola housing an alfresco dining terrace and the shaded lounge furniture creating the perfect spot for a morning coffee. The interior offers a comfortable, spacious and tastefully decorated home with 5 well-appointed ensuite bedrooms and includes a games room with pool table and table tennis.

#### **Ground Floor**

Spacious and comfortable dining room and lounge with fireplace and door to terrace and pool Comfortable TV room with fireplace, lazer TV with English channels and doors to garden Fully equipped kitchen Bedroom 1: Twin beds (2 x 0. 95m) and ensuite shower