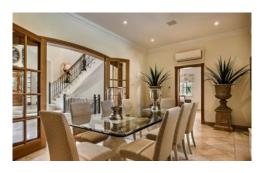

#### **Ground Floor**

Spacious and comfortable dining room and lounge with fireplace and door to terrace and pool Comfortable TV room with fireplace, lazer TV with English channels and doors to garden Fully equipped kitchen Bedroom 1: Twin beds (2 x 0. 95m) and ensuite shower