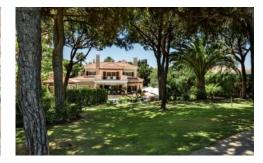

#### **Outside**

Private heatable pool (Roman steps and electric cover) with sunloungers
Outdoor W. C.
Shaded alfresco dining terrace with dining table for 10 people and gas BBQ
Shaded lounge area
Large garden with mature trees and lawn areas
Parking