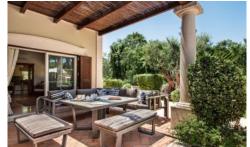

The highlights of the exterior of this property are the attractive poolside pergola housing an alfresco dining terrace and the shaded lounge furniture creating the perfect spot for a morning coffee. The interior offers a comfortable, spacious and tastefully decorated home with 5 well-appointed ensuite bedrooms and includes a games room with pool table and table tennis.

#### **Outside**

Private heatable pool (Roman steps and electric cover) with sunloungers
Outdoor W. C.
Shaded alfresco dining terrace with dining table for 10 people and gas BBQ
Shaded lounge area
Large garden with mature trees and lawn areas
Parking