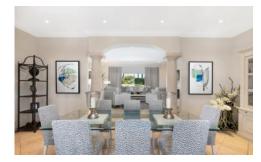

#### **Ground Floor**

Spacious and comfortable dining room and lounge with fireplace and door to terrace and pool Comfortable TV room with fireplace, lazer TV with English channels and doors to garden Fully equipped kitchen Bedroom 1: Twin beds (2 x 0. 95m) and ensuite shower