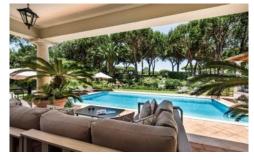

The highlights of the exterior of this property are the attractive poolside pergola housing an alfresco dining terrace and the shaded lounge furniture creating the perfect spot for a morning coffee. The interior offers a comfortable, spacious and tastefully decorated home with 5 well-appointed ensuite bedrooms and includes a games room with pool table and table tennis.

#### **Outside**

Private heatable pool (Roman steps and electric cover) with sunloungers
Outdoor W. C.
Shaded alfresco dining terrace with dining table for 10 people and gas BBQ
Shaded lounge area
Large garden with mature trees and lawn areas
Parking