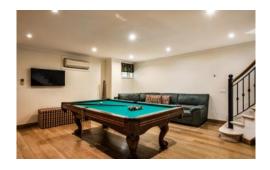

The highlights of the exterior of this property are the attractive poolside pergola housing an alfresco dining terrace and the shaded lounge furniture creating the perfect spot for a morning coffee. The interior offers a comfortable, spacious and tastefully decorated home with 5 well-appointed ensuite bedrooms and includes a games room with pool table and table tennis.

#### **Lower Ground Floor**

Bedroom 5: Double bedroom (1. 90m) and ensuite shower room

Games room with pool table, table tennis and TV Guest W. C.