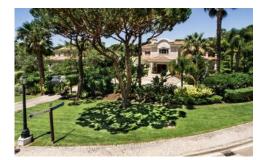

#### **Outside**

Private heatable pool (Roman steps and electric cover) with sunloungers
Outdoor W. C.
Shaded alfresco dining terrace with dining table for 10 people and gas BBQ
Shaded lounge area
Large garden with mature trees and lawn areas
Parking