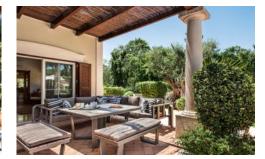

The highlights of the exterior of this property are the attractive poolside pergola housing an alfresco dining terrace and the shaded lounge furniture creating the perfect spot for a morning coffee. The interior offers a comfortable, spacious and tastefully decorated home with 5 well-appointed ensuite bedrooms and includes a games room with pool table and table tennis.

#### **Outside**

Private heatable pool (Roman steps and electric cover) with sunloungers
Outdoor W. C.
Shaded alfresco dining terrace with dining table for 10 people and gas BBQ
Shaded lounge area
Large garden with mature trees and lawn areas
Parking