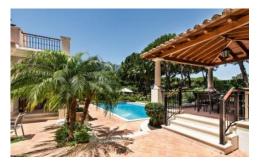

#### **Outside**

Private heatable pool (Roman steps and electric cover) with sunloungers
Outdoor W. C.
Shaded alfresco dining terrace with dining table for 10 people and gas BBQ
Shaded lounge area
Large garden with mature trees and lawn areas
Parking