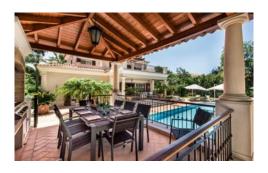

The highlights of the exterior of this property are the attractive poolside pergola housing an alfresco dining terrace and the shaded lounge furniture creating the perfect spot for a morning coffee. The interior offers a comfortable, spacious and tastefully decorated home with 5 well-appointed ensuite bedrooms and includes a games room with pool table and table tennis.

#### **Outside**

Private heatable pool (Roman steps and electric cover) with sunloungers
Outdoor W. C.
Shaded alfresco dining terrace with dining table for 10 people and gas BBQ
Shaded lounge area
Large garden with mature trees and lawn areas
Parking