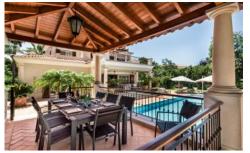

The highlights of the exterior of this property are the attractive poolside pergola housing an alfresco dining terrace and the shaded lounge furniture creating the perfect spot for a morning coffee. The interior offers a comfortable, spacious and tastefully decorated home with 5 well-appointed ensuite bedrooms and includes a games room with pool table and table tennis.

#### **Outside**

Private heatable pool (Roman steps and electric cover) with sunloungers
Outdoor W. C.
Shaded alfresco dining terrace with dining table for 10 people and gas BBQ
Shaded lounge area
Large garden with mature trees and lawn areas
Parking