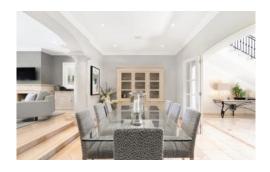

#### **Ground Floor**

Spacious and comfortable dining room and lounge with fireplace and door to terrace and pool Comfortable TV room with fireplace, lazer TV with English channels and doors to garden Fully equipped kitchen Bedroom 1: Twin beds (2 x 0. 95m) and ensuite shower