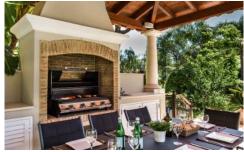

The highlights of the exterior of this property are the attractive poolside pergola housing an alfresco dining terrace and the shaded lounge furniture creating the perfect spot for a morning coffee. The interior offers a comfortable, spacious and tastefully decorated home with 5 well-appointed ensuite bedrooms and includes a games room with pool table and table tennis.

#### **Outside**

Private heatable pool (Roman steps and electric cover) with sunloungers
Outdoor W. C.
Shaded alfresco dining terrace with dining table for 10 people and gas BBQ
Shaded lounge area
Large garden with mature trees and lawn areas
Parking