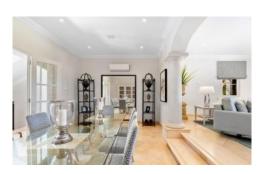

#### **Ground Floor**

Spacious and comfortable dining room and lounge with fireplace and door to terrace and pool Comfortable TV room with fireplace, lazer TV with English channels and doors to garden Fully equipped kitchen Bedroom 1: Twin beds (2 x 0. 95m) and ensuite shower