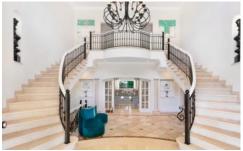

d TV Guest W. C.

#### **Outside**

Private heatable pool (Roman steps and electric cover) with sunloungers
Outdoor W. C.
Shaded alfresco dining terrace with dining table for 10 people and gas BBQ
Shaded lounge area
Large garden with mature trees and lawn areas
Parking

#### **Features**

- Aircon
- WiFi Internet
- Heatable Pool
- Golf Course Nearby
- Watersports Nearby
- Private Pool

Region: PORTUGAL

**Sleeps:** 10 **Bedrooms:** 5 **Bathrooms:** 5

### Location

×

DISTANCES

Bellagio (shops and restaurants): 15 mins' walk.

Como 30 km. Lecco 20 km. Milan 80 km.

Region: PORTUGAL

**Sleeps:** 10 **Bedrooms:** 5 **Bathrooms:** 5

### **Photos**

























Region: PORTUGAL

























Region: PORTUGAL

























Region: PORTUGAL

























Region: PORTUGAL

























Region: PORTUGAL

























Region: PORTUGAL