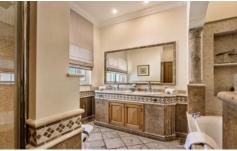

#### **Ground Floor**

Spacious and comfortable dining room and lounge with fireplace and door to terrace and pool Comfortable TV room with fireplace, lazer TV with English channels and doors to garden Fully equipped kitchen Bedroom 1: Twin beds (2 x 0. 95m) and ensuite shower

room
Bedroom 2: Twin beds (2 x 1m), ensuite bathroom and

Bedroom 2: Iwin beds (2 x 1m), ensuite bathroom an door to pool terrace

#### First Floor

Bedroom 3: Master bedroom with King size bed (2m), safe box, ensuite bathroom with walk in shower and door to shared terrace with golf course views
Bedroom 4: Double bed (1. 90) and ensuite shower room

#### **Lower Ground Floor**

Bedroom 5: Double bedroom (1. 90m) and ensuite shower room

Games room with pool table, table tennis and TV Guest W. C.