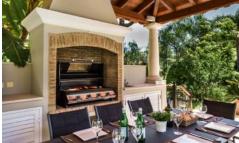

#### **Outside**

Private heatable pool (Roman steps and electric cover) with sunloungers
Outdoor W. C.
Shaded alfresco dining terrace with dining table for 10 people and gas BBQ
Shaded lounge area
Large garden with mature trees and lawn areas
Parking