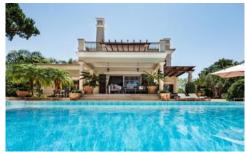

#### **Overview**

Ideally positioned to reach Quinta do Lago shopping centre and the Golf Club, this attractive villa boasts a large private swimming pool, beautifully tended gardens featuring a cascading pond and attractive terraces for outdoor living and relaxing under the Algarve sunshine. Minimum stay of 2 weeks in July & AugustFor bookings outside of July and August (when works will be stopped) please be aware there are building works nearby.

The highlights of the exterior of this property are the attractive poolside pergola housing an alfresco dining terrace and the shaded lounge furniture creating the perfect spot for a morning coffee. The interior offers a comfortable, spacious and tastefully decorated home with 5 well-appointed ensuite bedrooms and includes a games room with pool table and table tennis.

#### **Outside**

Private heatable pool (Roman steps and electric cover) with sunloungers
Outdoor W. C.
Shaded alfresco dining terrace with dining table for 10 people and gas BBQ
Shaded lounge area
Large garden with mature trees and lawn areas
Parking