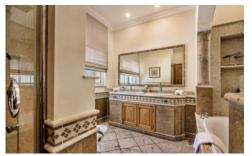

#### **Ground Floor**

Spacious and comfortable dining room and lounge with fireplace and door to terrace and pool Comfortable TV room with fireplace, lazer TV with English channels and doors to garden Fully equipped kitchen Bedroom 1: Twin beds (2 x 0. 95m) and ensuite shower

room
Bedroom 2: Twin beds (2 x 1m), ensuite bathroom and

Bedroom 2: Iwin beds (2 x 1m), ensuite bathroom an door to pool terrace

#### First Floor

Bedroom 3: Master bedroom with King size bed (2m), safe box, ensuite bathroom with walk in shower and door to shared terrace with golf course views
Bedroom 4: Double bed (1. 90) and ensuite shower room

#### **Lower Ground Floor**

Bedroom 5: Double bedroom (1. 90m) and ensuite shower room

Games room with pool table, table tennis and TV Guest W. C.