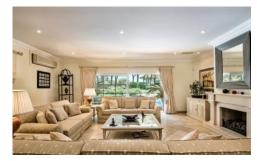

#### **Ground Floor**

Spacious and comfortable dining room and lounge with fireplace and door to terrace and pool Comfortable TV room with fireplace, lazer TV with English channels and doors to garden Fully equipped kitchen Bedroom 1: Twin beds (2 x 0. 95m) and ensuite shower