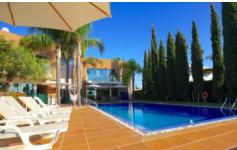

#### Grounds:

Outside there is a dining area, with a portable BBQ, seating and sun-loungers. Private infinity swimming pool  $10m \times 7$ . 5m. Air conditioning throughout. Wireless Internet.

#### **Features**

- Aircon
- WiFi Internet
- Golf Course Nearby
- Watersports Nearby
- Private Pool
- Pets allowed on request

Region: PORTUGAL

Sleeps: 12 Bedrooms: 6 Bathrooms: 5