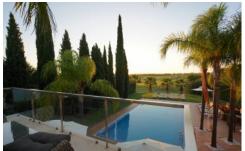

#### Grounds:

Outside there is a dining area, with a portable BBQ, seating and sun-loungers. Private infinity swimming pool  $10m \times 7$ . 5m. Air conditioning throughout. Wireless Internet.

#### **Features**

- Aircon
- WiFi Internet
- Golf Course Nearby
- Watersports Nearby
- Private Pool
- Pets allowed on request

Region: PORTUGAL

Sleeps: 12 Bedrooms: 6 Bathrooms: 5