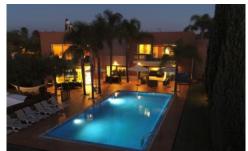

#### **Description**

Vilamoura: A well thought out and well appointed villa right next to the golf course, 5 minutes to the beach and lively Vilamoura.

This contemporary villa offers a spacious and luxurious setting equipped to a high standard with spectacular views over the Millennium golf course and located just five minutes from the beach and Marina. The entrance hallway leads to the living room, which in turn opens to the swimming pool and garden with fabulous views over the golf course, with plenty of seating both indoor and outdoors. The living area leads to the dining room with seating for 12 and large French doors opening to the garden, plus to the fully equipped kitchen and the laundry room (also with access to the outside).

#### Grounds:

Outside there is a dining area, with a portable BBQ, seating and sun-loungers. Private infinity swimming pool  $10m \times 7$ . 5m. Air conditioning throughout. Wireless Internet.