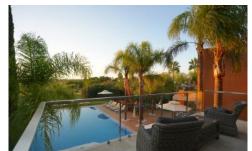

#### Grounds:

Outside there is a dining area, with a portable BBQ, seating and sun-loungers. Private infinity swimming pool  $10m \times 7$ . 5m. Air conditioning throughout. Wireless Internet.

#### **Features**

- Aircon
- WiFi Internet
- Golf Course Nearby
- Watersports Nearby
- Private Pool
- Pets allowed on request

Region: PORTUGAL

Sleeps: 12 Bedrooms: 6 Bathrooms: 5