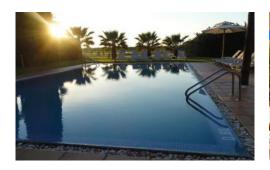

#### Grounds:

Outside there is a dining area, with a portable BBQ, seating and sun-loungers. Private infinity swimming pool  $10m \times 7$ . 5m. Air conditioning throughout. Wireless Internet.