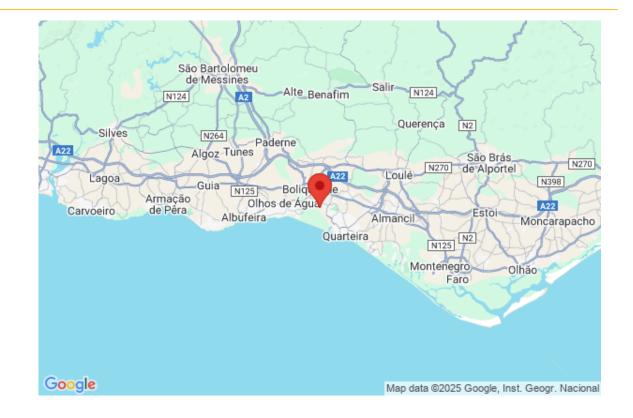

#### Location

DISTANCES

Nearest Airport: Heraklion International Airport 60 km.

Nearest Port: Agios Nikolaos Port 10 km.

Nearest Town/ Village: Agios Nikolaos 8. 5 km, Elounda 4 km.

Nearest Beach: 1. 5 km.