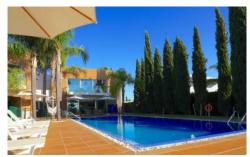

#### Grounds:

Outside there is a dining area, with a portable BBQ, seating and sun-loungers. Private infinity swimming pool  $10m \times 7$ . 5m. Air conditioning throughout. Wireless Internet.

#### **Features**

- Aircon
- WiFi Internet
- Golf Course Nearby
- Watersports Nearby
- Private Pool
- Pets allowed on request

Region: PORTUGAL

Sleeps: 12 Bedrooms: 6 Bathrooms: 5