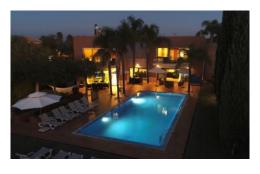

#### Grounds:

Outside there is a dining area, with a portable BBQ, seating and sun-loungers. Private infinity swimming pool  $10m \times 7$ . 5m. Air conditioning throughout. Wireless Internet.

#### **Features**

- Aircon
- WiFi Internet
- Golf Course Nearby
- Watersports Nearby
- Private Pool
- Pets allowed on request

Region: PORTUGAL

Sleeps: 12 Bedrooms: 6 Bathrooms: 5