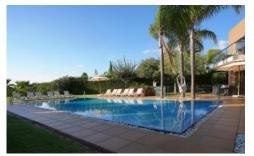

#### **Description**

Vilamoura: A well thought out and well appointed villa right next to the golf course, 5 minutes to the beach and lively Vilamoura.

This contemporary villa offers a spacious and luxurious setting equipped to a high standard with spectacular views over the Millennium golf course and located just five minutes from the beach and Marina. The entrance hallway leads to the living room, which in turn opens to the swimming pool and garden with fabulous views over the golf course, with plenty of seating both indoor and outdoors. The living area leads to the dining room with seating for 12 and large French doors opening to the garden, plus to the fully equipped kitchen and the laundry room (also with access to the outside).

#### Grounds:

Outside there is a dining area, with a portable BBQ, seating and sun-loungers. Private infinity swimming pool  $10m \times 7$ . 5m. Air conditioning throughout. Wireless Internet.