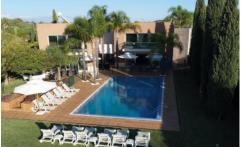

#### **Description**

Vilamoura: A well thought out and well appointed villa right next to the golf course, 5 minutes to the beach and lively Vilamoura.

This contemporary villa offers a spacious and luxurious setting equipped to a high standard with spectacular views over the Millennium golf course and located just five minutes from the beach and Marina. The entrance hallway leads to the living room, which in turn opens to the swimming pool and garden with fabulous views over the golf course, with plenty of seating both indoor and outdoors. The living area leads to the dining room with seating for 12 and large French doors opening to the garden, plus to the fully equipped kitchen and the laundry room (also with access to the outside).

#### Grounds:

Outside there is a dining area, with a portable BBQ, seating and sun-loungers. Private infinity swimming pool  $10m \times 7$ . 5m. Air conditioning throughout. Wireless Internet.