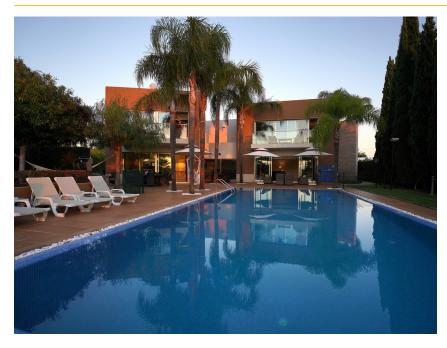

#### **Description**

Vilamoura: A well thought out and well appointed villa right next to the golf course, 5 minutes to the beach and lively Vilamoura.

This contemporary villa offers a spacious and luxurious setting equipped to a high standard with spectacular views over the Millennium golf course and located just five minutes from the beach and Marina. The entrance hallway leads to the living room, which in turn opens to the swimming pool and garden with fabulous views over the golf course, with plenty of seating both indoor and outdoors. The living area leads to the dining room with seating for 12 and large French doors opening to the garden, plus to the fully equipped kitchen and the laundry room (also with access to the outside).

#### Grounds:

Outside there is a dining area, with a portable BBQ, seating and sun-loungers. Private infinity swimming pool  $10m \times 7$ . 5m. Air conditioning throughout. Wireless Internet.