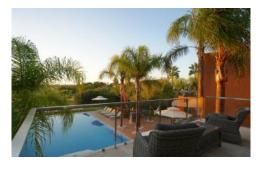

#### Grounds:

Outside there is a dining area, with a portable BBQ, seating and sun-loungers. Private infinity swimming pool  $10m \times 7$ . 5m. Air conditioning throughout. Wireless Internet.

#### **Features**

- Aircon
- WiFi Internet
- Golf Course Nearby
- Watersports Nearby
- Private Pool
- Pets allowed on request

Region: PORTUGAL

Sleeps: 12 Bedrooms: 6 Bathrooms: 5