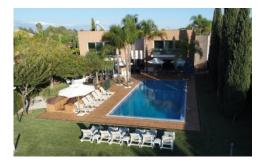

#### **Description**

Vilamoura: A well thought out and well appointed villa right next to the golf course, 5 minutes to the beach and lively Vilamoura.

This contemporary villa offers a spacious and luxurious setting equipped to a high standard with spectacular views over the Millennium golf course and located just five minutes from the beach and Marina. The entrance hallway leads to the living room, which in turn opens to the swimming pool and garden with fabulous views over the golf course, with plenty of seating both indoor and outdoors. The living area leads to the dining room with seating for 12 and large French doors opening to the garden, plus to the fully equipped kitchen and the laundry room (also with access to the outside).

#### Grounds:

Outside there is a dining area, with a portable BBQ, seating and sun-loungers. Private infinity swimming pool  $10m \times 7$ . 5m. Air conditioning throughout. Wireless Internet.

#### **Features**

- Aircon
- WiFi Internet
- Golf Course Nearby
- Watersports Nearby
- Private Pool
- Pets allowed on request

Region: PORTUGAL

Sleeps: 12 Bedrooms: 6 Bathrooms: 5