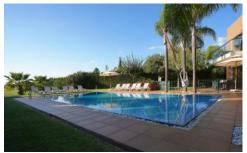

#### Grounds:

Outside there is a dining area, with a portable BBQ, seating and sun-loungers. Private infinity swimming pool  $10m \times 7$ . 5m. Air conditioning throughout. Wireless Internet.

#### **Features**

- Aircon
- WiFi Internet
- Golf Course Nearby
- Watersports Nearby
- Private Pool
- Pets allowed on request

Region: PORTUGAL

Sleeps: 12 Bedrooms: 6 Bathrooms: 5