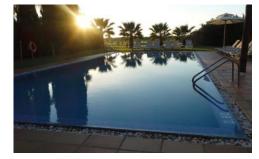

#### Grounds:

Outside there is a dining area, with a portable BBQ, seating and sun-loungers. Private infinity swimming pool  $10m \times 7$ . 5m. Air conditioning throughout. Wireless Internet.

#### **Features**

- Aircon
- WiFi Internet
- Golf Course Nearby
- Watersports Nearby
- Private Pool
- Pets allowed on request

Region: PORTUGAL

Sleeps: 12 Bedrooms: 6 Bathrooms: 5