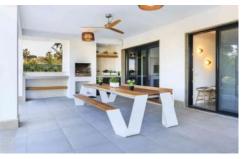

#### **Grounds:**

Mature, fully enclosed grounds with ample lawn areas. Private  $10m \times 8m$  heatable swimming pool (Roman steps), sunbathing area. Covered terrace with outdoor dining facilities & charcoal barbecue. Private parking.