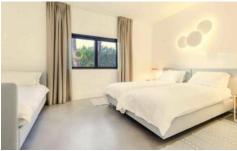

### **Ground floor:**

Hallway.

Open plan living areas, modern fireplace, door to terrace. Fully equipped modern kitchen, door to laundry, door to terrace.

Dining area, door to terrace.

The dining area is off the kitchen and lounge, door to terrace. TV room, Flat screen TV, door to terrace. Double bedroom 1 - en suite facilities, door to terrace. Twin bedroom 2 - en suite facilities, door to terrace.

#### First floor:

Master suite, double bedroom 3 - double sized shower, separate bath and balcony.

Twin bedroom 4 - en suite shower room.

Double bedroom 5 - en suite shower room.

Open plan lounge area located at the top of the stairs.