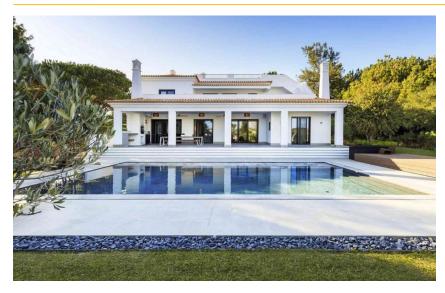

## **Description**

Quinta do Lago: This superb 6-bedroom villa with heatable pool is designed to the highest standard for a luxury, yet comfortable holiday within easy reach of the beach, restaurants and shops.

### **Overview**

Just a short stroll away from the lake lies this superb large villa with heated pool, exquisitely designed and furnished in a contemporary style for a luxury holiday in the highly sought after area of Quinta do Lago, in the Algarve region - also known as golfers' paradise - within easy reach of the sea, restaurants and shops.

#### **Grounds:**

Mature, fully enclosed grounds with ample lawn areas. Private  $10m \times 8m$  heatable swimming pool (Roman steps), sunbathing area. Covered terrace with outdoor dining facilities & charcoal barbecue. Private parking.