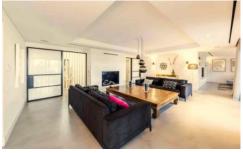

### **Ground floor:**

Hallway.

Open plan living areas, modern fireplace, door to terrace. Fully equipped modern kitchen, door to laundry, door to terrace.

Dining area, door to terrace.

The dining area is off the kitchen and lounge, door to terrace. TV room, Flat screen TV, door to terrace. Double bedroom 1 - en suite facilities, door to terrace. Twin bedroom 2 - en suite facilities, door to terrace.