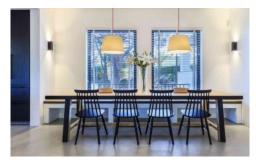

### **Ground floor:**

Hallway.

Open plan living areas, modern fireplace, door to terrace. Fully equipped modern kitchen, door to laundry, door to terrace.

Dining area, door to terrace.

The dining area is off the kitchen and lounge, door to terrace. TV room, Flat screen TV, door to terrace. Double bedroom 1 - en suite facilities, door to terrace. Twin bedroom 2 - en suite facilities, door to terrace.