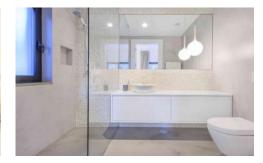

### **Ground floor:**

Hallway.

Open plan living areas, modern fireplace, door to terrace. Fully equipped modern kitchen, door to laundry, door to terrace.

Dining area, door to terrace.

The dining area is off the kitchen and lounge, door to terrace. TV room, Flat screen TV, door to terrace. Double bedroom 1 - en suite facilities, door to terrace. Twin bedroom 2 - en suite facilities, door to terrace.

#### First floor:

Master suite, double bedroom 3 - double sized shower, separate bath and balcony.

Twin bedroom 4 - en suite shower room.

Double bedroom 5 - en suite shower room.

Open plan lounge area located at the top of the stairs.

### Lower ground floor:

Double bedroom 6 - en suite shower room.