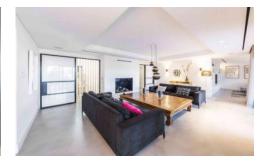

### **Ground floor:**

Hallway.

Open plan living areas, modern fireplace, door to terrace. Fully equipped modern kitchen, door to laundry, door to terrace.

Dining area, door to terrace.

The dining area is off the kitchen and lounge, door to terrace. TV room, Flat screen TV, door to terrace. Double bedroom 1 - en suite facilities, door to terrace. Twin bedroom 2 - en suite facilities, door to terrace.