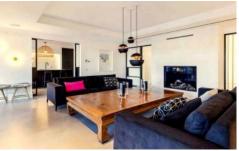

### **Ground floor:**

Hallway.

Open plan living areas, modern fireplace, door to terrace. Fully equipped modern kitchen, door to laundry, door to terrace.

Dining area, door to terrace.

The dining area is off the kitchen and lounge, door to terrace. TV room, Flat screen TV, door to terrace. Double bedroom 1 - en suite facilities, door to terrace. Twin bedroom 2 - en suite facilities, door to terrace.

#### First floor:

Master suite, double bedroom 3 - double sized shower, separate bath and balcony.

Twin bedroom 4 - en suite shower room.

Double bedroom 5 - en suite shower room.

Open plan lounge area located at the top of the stairs.