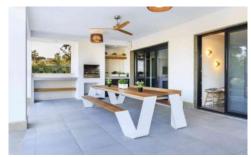

#### **Grounds:**

Mature, fully enclosed grounds with ample lawn areas. Private  $10m \times 8m$  heatable swimming pool (Roman steps), sunbathing area. Covered terrace with outdoor dining facilities & charcoal barbecue. Private parking.