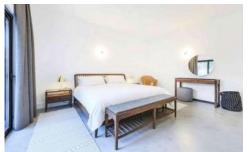

### **Ground floor:**

Hallway.

Open plan living areas, modern fireplace, door to terrace. Fully equipped modern kitchen, door to laundry, door to terrace.

Dining area, door to terrace.

The dining area is off the kitchen and lounge, door to terrace. TV room, Flat screen TV, door to terrace. Double bedroom 1 - en suite facilities, door to terrace. Twin bedroom 2 - en suite facilities, door to terrace.

#### First floor:

Master suite, double bedroom 3 - double sized shower, separate bath and balcony.

Twin bedroom 4 - en suite shower room.

Double bedroom 5 - en suite shower room.

Open plan lounge area located at the top of the stairs.

### Lower ground floor:

Double bedroom 6 - en suite shower room.