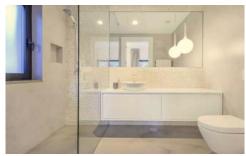

### **Ground floor:**

Hallway.

Open plan living areas, modern fireplace, door to terrace. Fully equipped modern kitchen, door to laundry, door to terrace.

Dining area, door to terrace.

The dining area is off the kitchen and lounge, door to terrace. TV room, Flat screen TV, door to terrace. Double bedroom 1 - en suite facilities, door to terrace. Twin bedroom 2 - en suite facilities, door to terrace.

#### First floor:

Master suite, double bedroom 3 - double sized shower, separate bath and balcony.

Twin bedroom 4 - en suite shower room.

Double bedroom 5 - en suite shower room.

Open plan lounge area located at the top of the stairs.

### Lower ground floor:

Double bedroom 6 - en suite shower room.