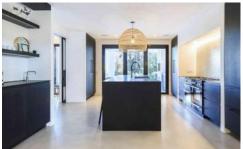

### **Ground floor:**

Hallway.

Open plan living areas, modern fireplace, door to terrace. Fully equipped modern kitchen, door to laundry, door to terrace.

Dining area, door to terrace.

The dining area is off the kitchen and lounge, door to terrace. TV room, Flat screen TV, door to terrace. Double bedroom 1 - en suite facilities, door to terrace. Twin bedroom 2 - en suite facilities, door to terrace.