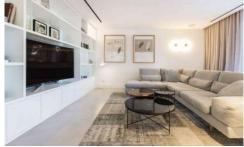

### **Ground floor:**

Hallway.

Open plan living areas, modern fireplace, door to terrace. Fully equipped modern kitchen, door to laundry, door to terrace.

Dining area, door to terrace.

The dining area is off the kitchen and lounge, door to terrace. TV room, Flat screen TV, door to terrace. Double bedroom 1 - en suite facilities, door to terrace. Twin bedroom 2 - en suite facilities, door to terrace.

#### First floor:

Master suite, double bedroom 3 - double sized shower, separate bath and balcony.

Twin bedroom 4 - en suite shower room.

Double bedroom 5 - en suite shower room.

Open plan lounge area located at the top of the stairs.