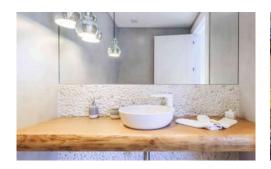

### **Ground floor:**

Hallway.

Open plan living areas, modern fireplace, door to terrace. Fully equipped modern kitchen, door to laundry, door to terrace.

Dining area, door to terrace.

The dining area is off the kitchen and lounge, door to terrace. TV room, Flat screen TV, door to terrace. Double bedroom 1 - en suite facilities, door to terrace. Twin bedroom 2 - en suite facilities, door to terrace.

#### First floor:

Master suite, double bedroom 3 - double sized shower, separate bath and balcony.

Twin bedroom 4 - en suite shower room.

Double bedroom 5 - en suite shower room.

Open plan lounge area located at the top of the stairs.

### Lower ground floor:

Double bedroom 6 - en suite shower room.