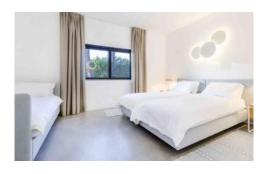

### **Ground floor:**

Hallway.

Open plan living areas, modern fireplace, door to terrace. Fully equipped modern kitchen, door to laundry, door to terrace.

Dining area, door to terrace.

The dining area is off the kitchen and lounge, door to terrace. TV room, Flat screen TV, door to terrace. Double bedroom 1 - en suite facilities, door to terrace. Twin bedroom 2 - en suite facilities, door to terrace.

#### First floor:

Master suite, double bedroom 3 - double sized shower, separate bath and balcony.

Twin bedroom 4 - en suite shower room.

Double bedroom 5 - en suite shower room.

Open plan lounge area located at the top of the stairs.