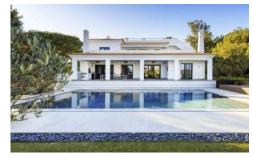

## **Description**

Quinta do Lago: This superb 6-bedroom villa with heatable pool is designed to the highest standard for a luxury, yet comfortable holiday within easy reach of the beach, restaurants and shops.

### **Overview**

Just a short stroll away from the lake lies this superb large villa with heated pool, exquisitely designed and furnished in a contemporary style for a luxury holiday in the highly sought after area of Quinta do Lago, in the Algarve region - also known as golfers' paradise - within easy reach of the sea, restaurants and shops.

#### **Grounds:**

Mature, fully enclosed grounds with ample lawn areas. Private  $10m \times 8m$  heatable swimming pool (Roman steps), sunbathing area. Covered terrace with outdoor dining facilities & charcoal barbecue. Private parking.