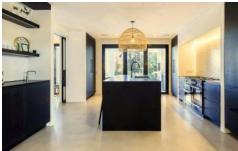

### **Ground floor:**

Hallway.

Open plan living areas, modern fireplace, door to terrace. Fully equipped modern kitchen, door to laundry, door to terrace.

Dining area, door to terrace.

The dining area is off the kitchen and lounge, door to terrace. TV room, Flat screen TV, door to terrace. Double bedroom 1 - en suite facilities, door to terrace. Twin bedroom 2 - en suite facilities, door to terrace.