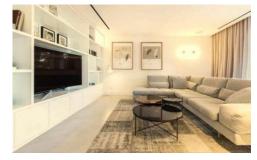

### **Ground floor:**

Hallway.

Open plan living areas, modern fireplace, door to terrace. Fully equipped modern kitchen, door to laundry, door to terrace.

Dining area, door to terrace.

The dining area is off the kitchen and lounge, door to terrace. TV room, Flat screen TV, door to terrace. Double bedroom 1 - en suite facilities, door to terrace. Twin bedroom 2 - en suite facilities, door to terrace.