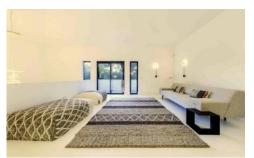

### **Ground floor:**

Hallway.

Open plan living areas, modern fireplace, door to terrace. Fully equipped modern kitchen, door to laundry, door to terrace.

Dining area, door to terrace.

The dining area is off the kitchen and lounge, door to terrace. TV room, Flat screen TV, door to terrace. Double bedroom 1 - en suite facilities, door to terrace. Twin bedroom 2 - en suite facilities, door to terrace.

#### First floor:

Master suite, double bedroom 3 - double sized shower, separate bath and balcony.

Twin bedroom 4 - en suite shower room.

Double bedroom 5 - en suite shower room.

Open plan lounge area located at the top of the stairs.