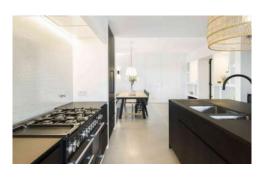

### **Ground floor:**

Hallway.

Open plan living areas, modern fireplace, door to terrace. Fully equipped modern kitchen, door to laundry, door to terrace.

Dining area, door to terrace.

The dining area is off the kitchen and lounge, door to terrace. TV room, Flat screen TV, door to terrace. Double bedroom 1 - en suite facilities, door to terrace. Twin bedroom 2 - en suite facilities, door to terrace.