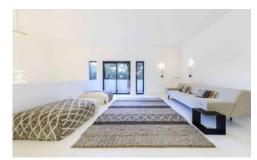

### **Ground floor:**

Hallway.

Open plan living areas, modern fireplace, door to terrace. Fully equipped modern kitchen, door to laundry, door to terrace.

Dining area, door to terrace.

The dining area is off the kitchen and lounge, door to terrace. TV room, Flat screen TV, door to terrace. Double bedroom 1 - en suite facilities, door to terrace. Twin bedroom 2 - en suite facilities, door to terrace.

#### First floor:

Master suite, double bedroom 3 - double sized shower, separate bath and balcony.

Twin bedroom 4 - en suite shower room.

Double bedroom 5 - en suite shower room.

Open plan lounge area located at the top of the stairs.