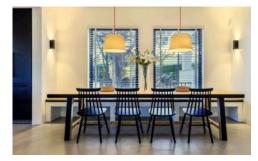

### **Ground floor:**

Hallway.

Open plan living areas, modern fireplace, door to terrace. Fully equipped modern kitchen, door to laundry, door to terrace.

Dining area, door to terrace.

The dining area is off the kitchen and lounge, door to terrace. TV room, Flat screen TV, door to terrace. Double bedroom 1 - en suite facilities, door to terrace. Twin bedroom 2 - en suite facilities, door to terrace.