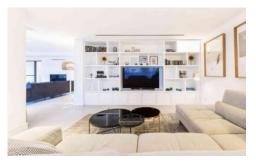

### **Ground floor:**

Hallway.

Open plan living areas, modern fireplace, door to terrace. Fully equipped modern kitchen, door to laundry, door to terrace.

Dining area, door to terrace.

The dining area is off the kitchen and lounge, door to terrace. TV room, Flat screen TV, door to terrace. Double bedroom 1 - en suite facilities, door to terrace. Twin bedroom 2 - en suite facilities, door to terrace.

#### First floor:

Master suite, double bedroom 3 - double sized shower, separate bath and balcony.

Twin bedroom 4 - en suite shower room.

Double bedroom 5 - en suite shower room.

Open plan lounge area located at the top of the stairs.