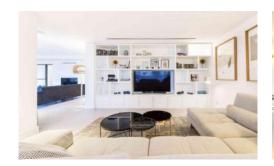

### **Ground floor:**

Hallway.

Open plan living areas, modern fireplace, door to terrace. Fully equipped modern kitchen, door to laundry, door to terrace.

Dining area, door to terrace.

The dining area is off the kitchen and lounge, door to terrace. TV room, Flat screen TV, door to terrace. Double bedroom 1 - en suite facilities, door to terrace. Twin bedroom 2 - en suite facilities, door to terrace.

#### First floor:

Master suite, double bedroom 3 - double sized shower, separate bath and balcony.

Twin bedroom 4 - en suite shower room.

Double bedroom 5 - en suite shower room.

Open plan lounge area located at the top of the stairs.