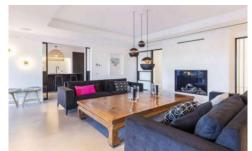

### **Ground floor:**

Hallway.

Open plan living areas, modern fireplace, door to terrace. Fully equipped modern kitchen, door to laundry, door to terrace.

Dining area, door to terrace.

The dining area is off the kitchen and lounge, door to terrace. TV room, Flat screen TV, door to terrace. Double bedroom 1 - en suite facilities, door to terrace. Twin bedroom 2 - en suite facilities, door to terrace.