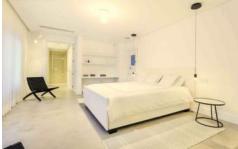

### **Ground floor:**

Hallway.

Open plan living areas, modern fireplace, door to terrace. Fully equipped modern kitchen, door to laundry, door to terrace.

Dining area, door to terrace.

The dining area is off the kitchen and lounge, door to terrace. TV room, Flat screen TV, door to terrace. Double bedroom 1 - en suite facilities, door to terrace. Twin bedroom 2 - en suite facilities, door to terrace.

#### First floor:

Master suite, double bedroom 3 - double sized shower, separate bath and balcony.

Twin bedroom 4 - en suite shower room.

Double bedroom 5 - en suite shower room.

Open plan lounge area located at the top of the stairs.

### Lower ground floor:

Double bedroom 6 - en suite shower room.