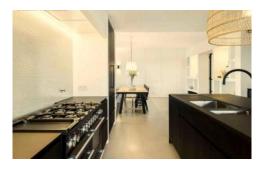

### **Ground floor:**

Hallway.

Open plan living areas, modern fireplace, door to terrace. Fully equipped modern kitchen, door to laundry, door to terrace.

Dining area, door to terrace.

The dining area is off the kitchen and lounge, door to terrace. TV room, Flat screen TV, door to terrace. Double bedroom 1 - en suite facilities, door to terrace. Twin bedroom 2 - en suite facilities, door to terrace.