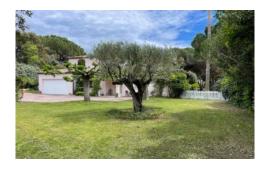

The Villa has a large garden overlooking the Greens of Beauvallon Golf Course, there is a Pool with safety fence for smaller children, table tennis, loungers, outside dining and a BBQ all for your enjoyment.

The front of the Villa has a grassed area and a large driveway with plenty of room for parking.

You can also enjoy tennis courts and the Domain Pool with an underpass to the Beach Club where each Villa has its own loungers.