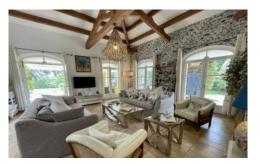

On the ground floor there is an open plan lounge and dining area, a fully-equipped kitchen with an adjoining utility room with an additional fridge and coffee machine. The lounge leads out onto a dining terrace and then into the garden and pool (the pool also has a safety fence).

## Layout

On the ground floor there is an open plan lounge and dining area, a fully-equipped kitchen with an adjoining utility room with an additional fridge and coffee machine. The lounge leads out onto a dining terrace and then into the garden and pool (the pool also has a safety fence).