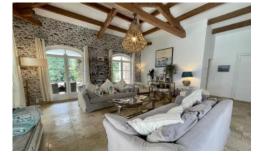

On the ground floor there is an open plan lounge and dining area, a fully-equipped kitchen with an adjoining utility room with an additional fridge and coffee machine. The lounge leads out onto a dining terrace and then into the garden and pool (the pool also has a safety fence).

## Layout

On the ground floor there is an open plan lounge and dining area, a fully-equipped kitchen with an adjoining utility room with an additional fridge and coffee machine. The lounge leads out onto a dining terrace and then into the garden and pool (the pool also has a safety fence).