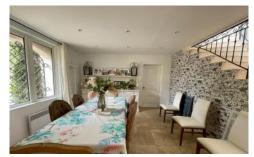

On the ground floor there is an open plan lounge and dining area, a fully-equipped kitchen with an adjoining utility room with an additional fridge and coffee machine. The lounge leads out onto a dining terrace and then into the garden and pool (the pool also has a safety fence).

## Layout

On the ground floor there is an open plan lounge and dining area, a fully-equipped kitchen with an adjoining utility room with an additional fridge and coffee machine. The lounge leads out onto a dining terrace and then into the garden and pool (the pool also has a safety fence).