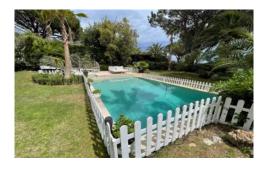

On the ground floor there is an open plan lounge and dining area, a fully-equipped kitchen with an adjoining utility room with an additional fridge and coffee machine. The lounge leads out onto a dining terrace and then into the garden and pool (the pool also has a safety fence).

The Villa has a large garden overlooking the Greens of Beauvallon Golf Course, there is a Pool with safety fence for smaller children, table tennis, loungers, outside dining and a BBQ all for your enjoyment.