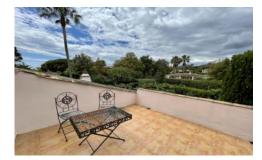

On the ground floor there is an open plan lounge and dining area, a fully-equipped kitchen with an adjoining utility room with an additional fridge and coffee machine. The lounge leads out onto a dining terrace and then into the garden and pool (the pool also has a safety fence).

## Layout

On the ground floor there is an open plan lounge and dining area, a fully-equipped kitchen with an adjoining utility room with an additional fridge and coffee machine. The lounge leads out onto a dining terrace and then into the garden and pool (the pool also has a safety fence).