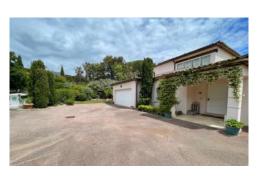

The front of the Villa has a grassed area and a large driveway with plenty of room for parking.

You can also enjoy tennis courts and the Domain Pool with an underpass to the Beach Club where each Villa has its own loungers.