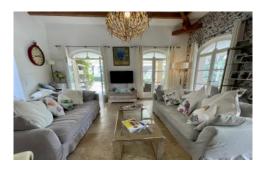

On the ground floor there is an open plan lounge and dining area, a fully-equipped kitchen with an adjoining utility room with an additional fridge and coffee machine. The lounge leads out onto a dining terrace and then into the garden and pool (the pool also has a safety fence).

## Layout

On the ground floor there is an open plan lounge and dining area, a fully-equipped kitchen with an adjoining utility room with an additional fridge and coffee machine. The lounge leads out onto a dining terrace and then into the garden and pool (the pool also has a safety fence).