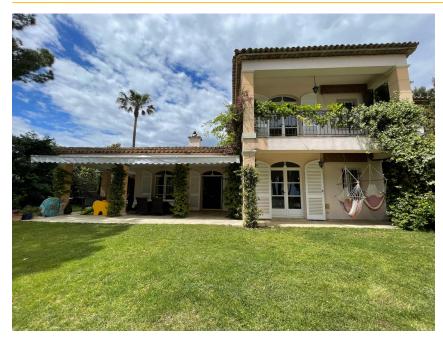

## **Description**

Modern four-bedroomed Villa in the Domain Les Parcs de Beauvallon with Pool and Mediterranean Garden, overlooking the greens of Beauvallon Golf Course.

This is a great four-bedroomed modern Provencal Villa situated in the sought-after domain of Les Parcs de Beauvallon.

The Villa has a large garden overlooking the Greens of Beauvallon Golf Course, there is a Pool with safety fence for smaller children, table tennis, loungers, outside dining and a BBQ all for your enjoyment.

The front of the Villa has a grassed area and a large driveway with plenty of room for parking.

You can also enjoy tennis courts and the Domain Pool with an underpass to the Beach Club where each Villa has its own loungers.