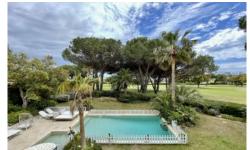

The Villa has a large garden overlooking the Greens of Beauvallon Golf Course, there is a Pool with safety fence for smaller children, table tennis, loungers, outside dining and a BBQ all for your enjoyment.

The front of the Villa has a grassed area and a large driveway with plenty of room for parking.

You can also enjoy tennis courts and the Domain Pool with an underpass to the Beach Club where each Villa has its own loungers.

This domain has many great facilities such as residents' tennis courts, residents' pool, Beach Club with restaurant, and allocated loungers on the beach. The domain is very secure and has controlled entry making it peaceful and a relaxing place to enjoy your holiday.