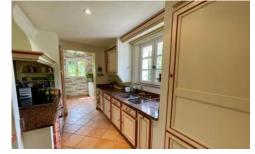

On the ground floor there is an open plan lounge and dining area, a fully-equipped kitchen with an adjoining utility room with an additional fridge and coffee machine. The lounge leads out onto a dining terrace and then into the garden and pool (the pool also has a safety fence).

## Layout

On the ground floor there is an open plan lounge and dining area, a fully-equipped kitchen with an adjoining utility room with an additional fridge and coffee machine. The lounge leads out onto a dining terrace and then into the garden and pool (the pool also has a safety fence).