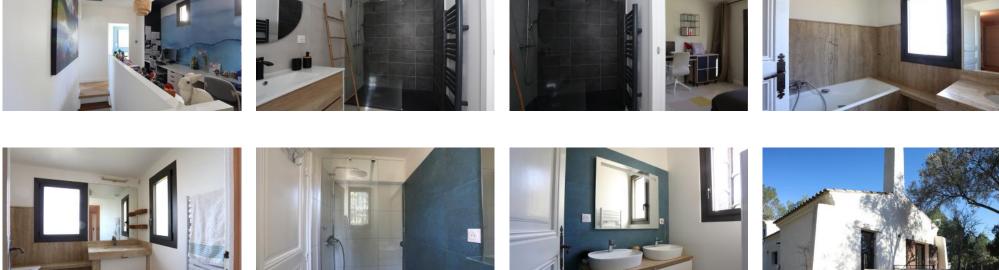

Large bay windows seamlessly connect the indoor dining area to the outside, where a gazebo with a gas BBQ awaits al fresco gatherings. On the ground floor of the main house, discover a master bedroom suite with an attached bathroom and an additional guest bedroom. Ascend to the first floor, where you will find two kids' bedrooms with mezzanines which offer a delightful retreat for younger guests : one with a trundle bed (lit gigogne) and the other with a single bed and a mezzanine mattress, these two bedrooms share a shower room.

Adjacent to the main house, a 50m2 garden pavilion provides another bedroom suite with a shower room, ensuring ample space and privacy. Additionally, a spacious TV room with comfortable sofa bed, an indoor bicycle and a babyfoot offer a perfect escape for games or relaxation.

### Layout

Entrance level: living room with fireplace and flat screen TV Separate toilet Dining area for 8 persons Open kitchen Laundry room Master bedroom (160x200cm bed) with en-suite bathroom and dressing room Double bedroom (160x200cm bed)

First floor: 2 Kids bedroom with 90x190cm beds and extra mattresses Shower room Desk area Separate toilet

Garden pavilion: One double bedroom with ensuite shower room One TV room with double sofa bed indoor bicycle