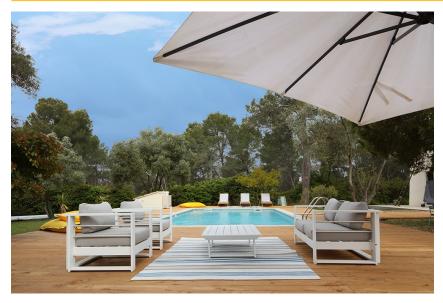

The heart of the villa is its expansive living room, adorned with windows on two sides that open onto a stunning terrace overlooking the inviting pool. A fireplace adds warmth to the room, while a flat-screen TV with international channels and excellent internet access caters to entertainment needs. The open, modern kitchen is a culinary delight, featuring a counter bar for casual dining or a formal dining table.

The highlight of the outdoor oasis is the generous 10m x 5m pool, reaching depths from 1.4 to 2.4 meters. Perfect for swimming enthusiasts and those who relish a refreshing plunge, the pool's temperature in the summer soars to a comfortable 28 degrees Celsius.

### More Info

Sleeps: 9 to 10 No. of Bedrooms: 5 Total surface: 212 m2 No. of Bathrooms/ Shower Rooms: 3 Swimming pool: 10×5 meters Internet wifi Fully equipped with air conditioning Parking space within the property Outdoor amenities: Terrace with dining table for 8 to 10 people Gas barbecue Swimming pool 10 x 5 meters Sun loungers Other garden furniture Petangue court Ping Pong table Babyfoot Trampoline Basketball net Climbing frame/swing Parking area