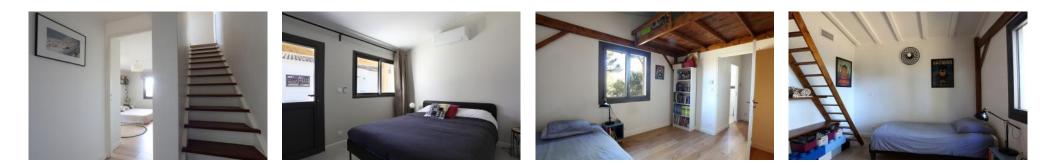

Large bay windows seamlessly connect the indoor dining area to the outside, where a gazebo with a gas BBQ awaits al fresco gatherings. On the ground floor of the main house, discover a master bedroom suite with an attached bathroom and an additional guest bedroom. Ascend to the first floor, where you will find two kids' bedrooms with mezzanines which offer a delightful retreat for younger guests : one with a trundle bed (lit gigogne) and the other with a single bed and a mezzanine mattress, these two bedrooms share a shower room.

Adjacent to the main house, a 50m2 garden pavilion provides another bedroom suite with a shower room, ensuring ample space and privacy. Additionally, a spacious TV room with comfortable sofa bed, an indoor bicycle and a babyfoot offer a perfect escape for games or relaxation.

First floor: 2 Kids bedroom with 90x190cm beds and extra mattresses Shower room Desk area Separate toilet

Garden pavilion: One double bedroom with ensuite shower room One TV room with double sofa bed indoor bicycle