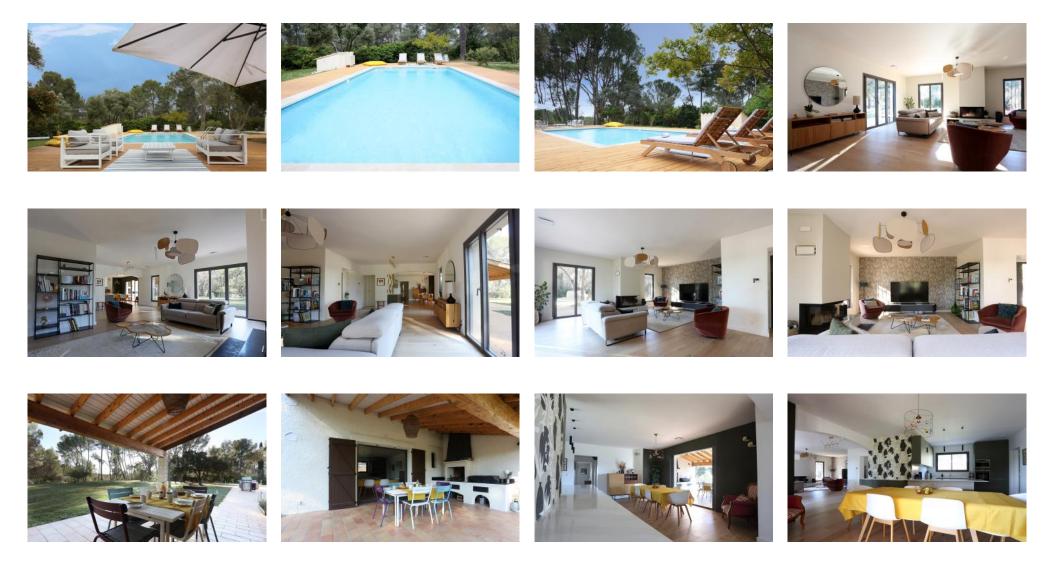

The heart of the villa is its expansive living room, adorned with windows on two sides that open onto a stunning terrace overlooking the inviting pool. A fireplace adds warmth to the room, while a flat-screen TV with international channels and excellent internet access caters to entertainment needs. The open, modern kitchen is a culinary delight, featuring a counter bar for casual dining or a formal dining table.

Large bay windows seamlessly connect the indoor dining area to the outside, where a gazebo with a gas BBQ awaits al fresco gatherings. On the ground floor of the main house, discover a master bedroom suite with an attached bathroom and an additional guest bedroom. Ascend to the first floor, where you will find two kids' bedrooms with mezzanines which offer a delightful retreat for younger guests : one with a trundle bed (lit gigogne) and the other with a single bed and a mezzanine mattress, these two bedrooms share a shower room.

Adjacent to the main house, a 50m2 garden pavilion provides another bedroom suite with a shower room, ensuring ample space and privacy. Additionally, a spacious TV room with comfortable sofa bed, an indoor bicycle and a babyfoot offer a perfect escape for games or relaxation.

The highlight of the outdoor oasis is the generous 10m x 5m pool, reaching depths from 1.4 to 2.4 meters. Perfect for swimming enthusiasts and those who relish a refreshing plunge, the pool's temperature in the summer soars to a comfortable 28 degrees Celsius.