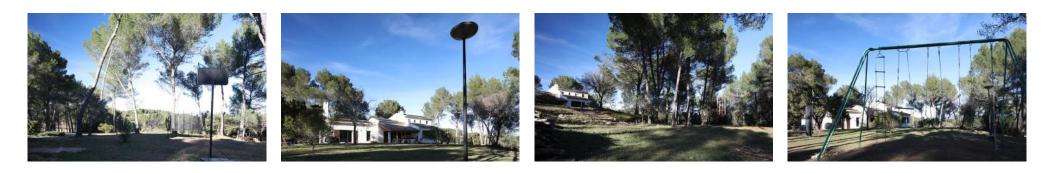

Surrounded by the pristine beauty of nature, the villa rests on a private 2.4-acre estate with Mediterranean charm, featuring pine and oak trees. Entertainment options abound within the property, including a pétanque court, trampoline, basketball net, climbing frame/swing, a babyfoot, a ping-pong table and abundant garden furniture.

### More Info

Sleeps: 9 to 10 No. of Bedrooms: 5 Total surface: 212 m2 No. of Bathrooms/ Shower Rooms: 3 Swimming pool: 10×5 meters Internet wifi Fully equipped with air conditioning Parking space within the property Outdoor amenities: Terrace with dining table for 8 to 10 people Gas barbecue Swimming pool 10 x 5 meters Sun loungers Other garden furniture Petangue court Ping Pong table Babyfoot Trampoline Basketball net Climbing frame/swing Parking area