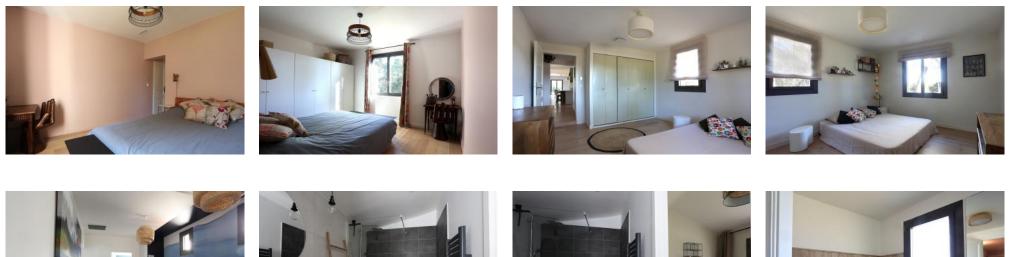

Large bay windows seamlessly connect the indoor dining area to the outside, where a gazebo with a gas BBQ awaits al fresco gatherings. On the ground floor of the main house, discover a master bedroom suite with an attached bathroom and an additional guest bedroom. Ascend to the first floor, where you will find two kids' bedrooms with mezzanines which offer a delightful retreat for younger guests : one with a trundle bed (lit gigogne) and the other with a single bed and a mezzanine mattress, these two bedrooms share a shower room.

### Layout

Entrance level: living room with fireplace and flat screen TV Separate toilet Dining area for 8 persons Open kitchen Laundry room Master bedroom (160x200cm bed) with en-suite bathroom and dressing room Double bedroom (160x200cm bed)

First floor: 2 Kids bedroom with 90x190cm beds and extra mattresses Shower room Desk area Separate toilet

Garden pavilion: One double bedroom with ensuite shower room One TV room with double sofa bed indoor bicycle