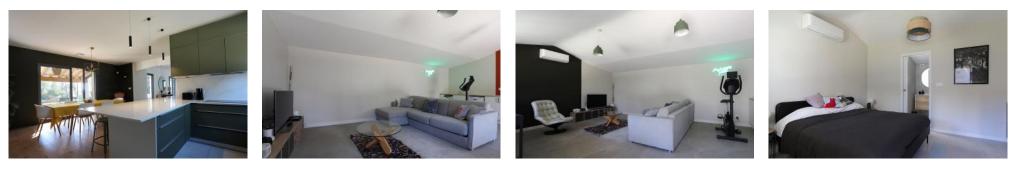

Adjacent to the main house, a 50m2 garden pavilion provides another bedroom suite with a shower room, ensuring ample space and privacy. Additionally, a spacious TV room with comfortable sofa bed, an indoor bicycle and a babyfoot offer a perfect escape for games or relaxation.

First floor: 2 Kids bedroom with 90x190cm beds and extra mattresses Shower room Desk area Separate toilet

Garden pavilion: One double bedroom with ensuite shower room One TV room with double sofa bed indoor bicycle