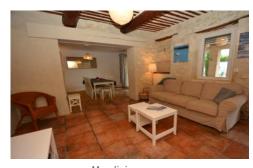

The main house features an open-plan kitchen/diner, a cozy living area, a bathroom, and a laundry room on the ground floor. Upstairs, there are four double bedrooms, two of which offer stunning views of the pool, garden, and the majestic Alpilles mountains.

### **Photos**

Region: Provence | Mollégès

**Sleeps:** 10 **Bedrooms:** 5 **Bathrooms:** 2

Mas living room

Mas dining area

Mas bedroom 1

Mas bedroom 2

West wing bedroom