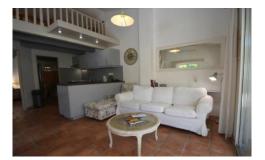

Adjacent to the main house is additional accommodation, ideal for larger groups or families seeking extra space. This annex includes a double bedroom, bathroom, open kitchen, living room, and a mezzanine sleeping area. The 'West Wing' is perfect for grandparents, offering a self-contained suite on one level.

Mas bedroom 3

Mas bedroom 4

West wing mezzanine

Mas bathroom

West wing bathroom

Mas view from pool

Region: Provence | Mollégès

**Sleeps:** 10 **Bedrooms:** 5 **Bathrooms:** 2