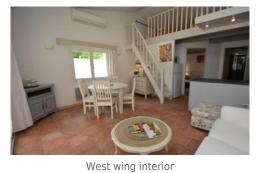

Adjacent to the main house is additional accommodation, ideal for larger groups or families seeking extra space. This annex includes a double bedroom, bathroom, open kitchen, living room, and a mezzanine sleeping area. The 'West Wing' is perfect for grandparents, offering a self-contained suite on one level.

2 x twin bedrooms

Separate WC

West wing:

 $1\ \mbox{x}$  double bedroom, Bathroom with WC, Kitchenette and

mezzanine bedroom.

Outside:

Pool shower and outside WC.