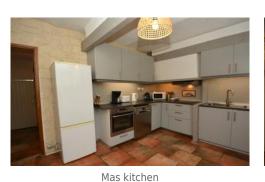

The main house features an open-plan kitchen/diner, a cozy living area, a bathroom, and a laundry room on the ground floor. Upstairs, there are four double bedrooms, two of which offer stunning views of the pool, garden, and the majestic Alpilles mountains.

### Layout

Ground Floor:

Open plan kitchen/diner

Living area

Bathroom with shower and WC

Laundry room

First floor:

2 x double bedrooms