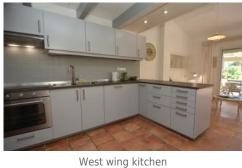

Refrigerator

Freezer Box: 30 litres

Coffee percolator

Dishwasher

Washing machine

Tumble dryer

Vacuum cleaner

West Wing Kitchen:

Oven

Microwave

Induction: 4 hobs

Cooker hood

Refrigerator

Freezer Box: 30 litres

Coffee percolator

Dishwasher