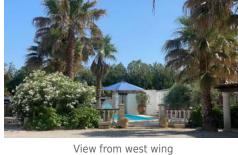

Adjacent to the main house is additional accommodation, ideal for larger groups or families seeking extra space. This annex includes a double bedroom, bathroom, open kitchen, living room, and a mezzanine sleeping area. The 'West Wing' is perfect for grandparents, offering a self-contained suite on one level.

Please note a couple of areas with low ceilings: at the bottom of the stairs in the main house and in the mezzanine of the annex.

The lush garden features a beautiful pool surrounded by palm and olive trees, complete with hammocks, sun loungers, a poolside shower, and a toilet. Enjoy a game of boules or ping pong, and savour meals al fresco at the shaded terrace with a brick barbecue.