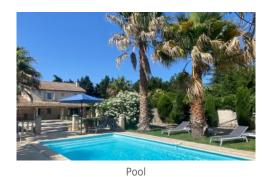

Please note a couple of areas with low ceilings: at the bottom of the stairs in the main house and in the mezzanine of the annex.

The lush garden features a beautiful pool surrounded by palm and olive trees, complete with hammocks, sun loungers, a poolside shower, and a toilet. Enjoy a game of boules or ping pong, and savour meals al fresco at the shaded terrace with a brick barbecue.

Boules court and pool

Pool

Isle sur la Sorgue

Region: Provence | Mollégès

**Sleeps:** 10 **Bedrooms:** 5 **Bathrooms:** 2

Avignon

Alpilles

Eygalières Market