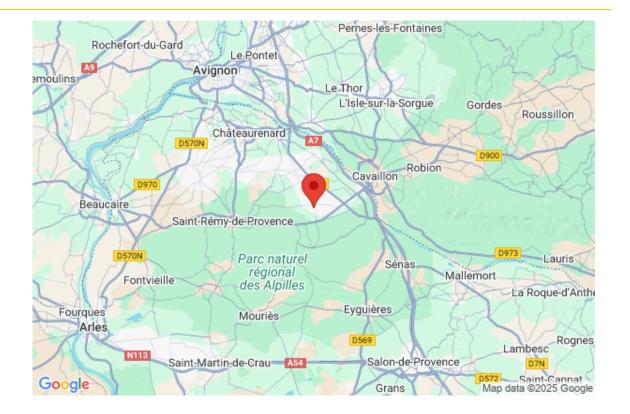

The charming village of Mollégès, offering nearly all necessary amenities, is just a 5-minute stroll away.

Explore the picturesque Provençal countryside with excursions to charming villages. The historic towns of Saint-Rémy-de-Provence, Avignon, and Arles are nearby, offering a wealth of cultural experiences and historical landmarks.

#### Location

Mollégès village is a pleasant 5-minute stroll from the house. Although relaxed and laid back it still offers two boulangeries, a Utile supermarket, restaurant, pharmacy, charcuterie, wine cave, newsagents, cash point, post office, and a couple of friendly local bars. There is a weekly market here as well as other excellent markets in the surrounding villages.

Discover the Provençal countryside on excursions and visit charming villages. The historic cities of Saint-Rémy-de-Provence, Avignon and Arles are within easy reach and offer a variety of cultural experiences and historical sights.

Nearest airports: Marseille International Avignon (15km) Nimes Montpellier

Golf course: 20km

Marked hiking trails : 500 m

Tennis court: 5km

Marked trail, length 5-10 km : 500 m Marked cycling trail, 5-10 km : 2000 m

Distance shopping: 500 m Nearest restaurant: 300 m

Nearest city: 11km (Saint-Rémy-de-Provence)

Region: Provence | Mollégès

**Sleeps:** 10 **Bedrooms:** 5 **Bathrooms:** 2