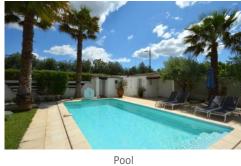

Please note a couple of areas with low ceilings: at the bottom of the stairs in the main house and in the mezzanine of the annex.

The lush garden features a beautiful pool surrounded by palm and olive trees, complete with hammocks, sun loungers, a poolside shower, and a toilet. Enjoy a game of boules or ping pong, and savour meals al fresco at the shaded terrace with a brick barbecue.

### **More Info**

Pool 9m x 4.5m x 2m (at deep end). Alarmed. No vis à vis

from neighbouring properties.

Outdoor shower and toilet

Air conditioning throughout

Cable TV

TV: French channels

Hairdryer

Boules court and pool

Pool

Isle sur la Sorgue

Region: Provence | Mollégès

**Sleeps:** 10 **Bedrooms:** 5 **Bathrooms:** 2

Avignon

Alpilles

Eygalières Market