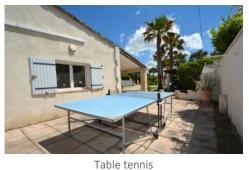

Please note a couple of areas with low ceilings: at the bottom of the stairs in the main house and in the mezzanine of the annex.

The lush garden features a beautiful pool surrounded by palm and olive trees, complete with hammocks, sun loungers, a poolside shower, and a toilet. Enjoy a game of boules or ping pong, and savour meals al fresco at the shaded terrace with a brick barbecue.

#### **Features**

- Aircon
- WiFi Internet
- Easy Walk to Shops
- Winter Heating
- Golf Course Nearby
- Private Pool

Region: Provence | Mollégès

**Sleeps:** 10 **Bedrooms:** 5 **Bathrooms:** 2

Private fenced garden of 1000m²
Garden furniture
4 private parking spaces
Barbecue
Table Tennis
Boules