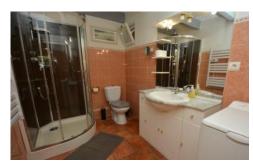

The main house features an open-plan kitchen/diner, a cozy living area, a bathroom, and a laundry room on the ground floor. Upstairs, there are four double bedrooms, two of which offer stunning views of the pool, garden, and the majestic Alpilles mountains.

Adjacent to the main house is additional accommodation, ideal for larger groups or families seeking extra space. This annex includes a double bedroom, bathroom, open kitchen, living room, and a mezzanine sleeping area. The 'West Wing' is perfect for grandparents, offering a self-contained suite on one level.

### Layout

Ground Floor:

Open plan kitchen/diner

Living area

Bathroom with shower and WC

Laundry room

First floor:

2 x double bedrooms

2 x twin bedrooms

Separate WC

West wing:

 $1\ \mbox{x}$  double bedroom, Bathroom with WC, Kitchenette and

mezzanine bedroom.

Outside:

Pool shower and outside WC.

Mas bedroom 3

Mas bedroom 4

West wing mezzanine

Mas bathroom

West wing bathroom

Mas view from pool

Region: Provence | Mollégès

**Sleeps:** 10 **Bedrooms:** 5 **Bathrooms:** 2