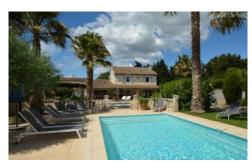

#### **Overview**

Nestled in the beautiful landscape between the Alpilles and the Luberon, this traditional Provençal Mas offers charming and homely accommodation for up to 10 adults and 3 children. Recently renovated but maintaining all its rustic charm. Wonderful pool surrounded by palm and olive trees. Local village of Mollégès within easy walking distance. Air conditioning throughout. Pets accepted. Very suitable for multi-generational families. Suitable for persons with reduced mobility. 5 bedrooms + mezzanine sleeping area ideal for kids.

Please note a couple of areas with low ceilings: at the bottom of the stairs in the main house and in the mezzanine of the annex.

The lush garden features a beautiful pool surrounded by palm and olive trees, complete with hammocks, sun loungers, a poolside shower, and a toilet. Enjoy a game of boules or ping pong, and savour meals al fresco at the shaded terrace with a brick barbecue.

### **More Info**

Pool 9m x 4.5m x 2m (at deep end). Alarmed. No vis à vis

from neighbouring properties.

Outdoor shower and toilet

Air conditioning throughout

Cable TV

TV: French channels

Hairdryer

Boules court and pool

Pool

Isle sur la Sorgue

Region: Provence | Mollégès

**Sleeps:** 10 **Bedrooms:** 5 **Bathrooms:** 2

Avignon

Alpilles

Eygalières Market