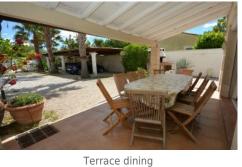

Please note a couple of areas with low ceilings: at the bottom of the stairs in the main house and in the mezzanine of the annex.

The lush garden features a beautiful pool surrounded by palm and olive trees, complete with hammocks, sun loungers, a poolside shower, and a toilet. Enjoy a game of boules or ping pong, and savour meals al fresco at the shaded terrace with a brick barbecue.