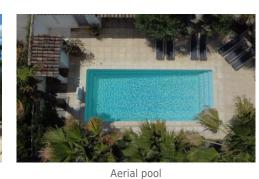

### **More Info**

Pool 9m x 4.5m x 2m (at deep end). Alarmed. No vis à vis

from neighbouring properties.

Outdoor shower and toilet

Air conditioning throughout

Cable TV

TV: French channels

Hairdryer