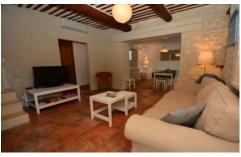

The main house features an open-plan kitchen/diner, a cozy living area, a bathroom, and a laundry room on the ground floor. Upstairs, there are four double bedrooms, two of which offer stunning views of the pool, garden, and the majestic Alpilles mountains.

### **Photos**

Region: Provence | Mollégès

**Sleeps:** 10 **Bedrooms:** 5 **Bathrooms:** 2

Mas living room

Mas dining area

Mas bedroom 1

Mas bedroom 2

West wing bedroom