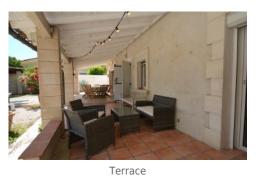

Please note a couple of areas with low ceilings: at the bottom of the stairs in the main house and in the mezzanine of the annex.

The lush garden features a beautiful pool surrounded by palm and olive trees, complete with hammocks, sun loungers, a poolside shower, and a toilet. Enjoy a game of boules or ping pong, and savour meals al fresco at the shaded terrace with a brick barbecue.