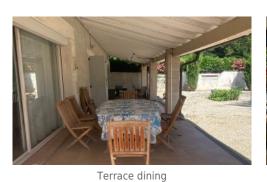

Please note a couple of areas with low ceilings: at the bottom of the stairs in the main house and in the mezzanine of the annex.

The lush garden features a beautiful pool surrounded by palm and olive trees, complete with hammocks, sun loungers, a poolside shower, and a toilet. Enjoy a game of boules or ping pong, and savour meals al fresco at the shaded terrace with a brick barbecue.