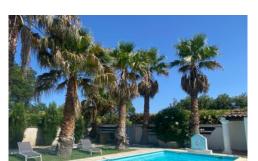

Please note a couple of areas with low ceilings: at the bottom of the stairs in the main house and in the mezzanine of the annex.

The lush garden features a beautiful pool surrounded by palm and olive trees, complete with hammocks, sun loungers, a poolside shower, and a toilet. Enjoy a game of boules or ping pong, and savour meals al fresco at the shaded terrace with a brick barbecue.

### **More Info**

Pool 9m x 4.5m x 2m (at deep end). Alarmed. No vis à vis

from neighbouring properties.

Outdoor shower and toilet

Air conditioning throughout

Cable TV

TV: French channels

Hairdryer