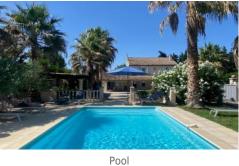

Please note a couple of areas with low ceilings: at the bottom of the stairs in the main house and in the mezzanine of the annex.

The lush garden features a beautiful pool surrounded by palm and olive trees, complete with hammocks, sun loungers, a poolside shower, and a toilet. Enjoy a game of boules or ping pong, and savour meals al fresco at the shaded terrace with a brick barbecue.

Boules court and pool

Pool

Isle sur la Sorgue

Region: Provence | Mollégès

**Sleeps:** 10 **Bedrooms:** 5 **Bathrooms:** 2

Avignon

Alpilles

Eygalières Market