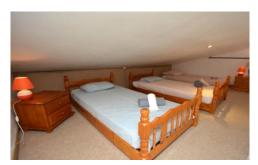

Adjacent to the main house is additional accommodation, ideal for larger groups or families seeking extra space. This annex includes a double bedroom, bathroom, open kitchen, living room, and a mezzanine sleeping area. The 'West Wing' is perfect for grandparents, offering a self-contained suite on one level.

2 x twin bedrooms

Separate WC

West wing:

 $1\ \mbox{x}$  double bedroom, Bathroom with WC, Kitchenette and

mezzanine bedroom.

Outside:

Pool shower and outside WC.

Mas bedroom 3

Mas bedroom 4

West wing mezzanine

Mas bathroom

West wing bathroom

Mas view from pool

Region: Provence | Mollégès

**Sleeps:** 10 **Bedrooms:** 5 **Bathrooms:** 2