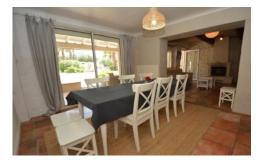

The main house features an open-plan kitchen/diner, a cozy living area, a bathroom, and a laundry room on the ground floor. Upstairs, there are four double bedrooms, two of which offer stunning views of the pool, garden, and the majestic Alpilles mountains.

### **Photos**

Region: Provence | Mollégès

**Sleeps:** 10 **Bedrooms:** 5 **Bathrooms:** 2

Mas living room

Mas dining area

Mas bedroom 1

Mas bedroom 2

West wing bedroom