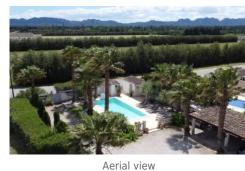

Please note a couple of areas with low ceilings: at the bottom of the stairs in the main house and in the mezzanine of the annex.

The lush garden features a beautiful pool surrounded by palm and olive trees, complete with hammocks, sun loungers, a poolside shower, and a toilet. Enjoy a game of boules or ping pong, and savour meals al fresco at the shaded terrace with a brick barbecue.

### **More Info**

Pool 9m x 4.5m x 2m (at deep end). Alarmed. No vis à vis

from neighbouring properties.

Outdoor shower and toilet

Air conditioning throughout

Cable TV

TV: French channels

Hairdryer