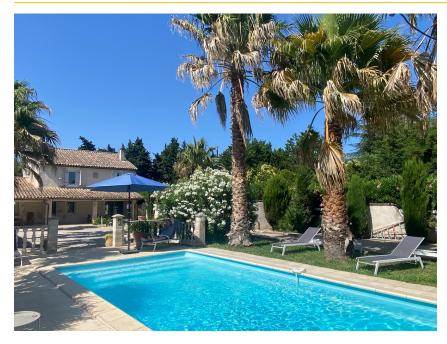

Please note a couple of areas with low ceilings: at the bottom of the stairs in the main house and in the mezzanine of the annex.

The lush garden features a beautiful pool surrounded by palm and olive trees, complete with hammocks, sun loungers, a poolside shower, and a toilet. Enjoy a game of boules or ping pong, and savour meals al fresco at the shaded terrace with a brick barbecue.

### **More Info**

Pool 9m x 4.5m x 2m (at deep end). Alarmed. No vis à vis

from neighbouring properties.

Outdoor shower and toilet

Air conditioning throughout

Cable TV

TV: French channels

Hairdryer