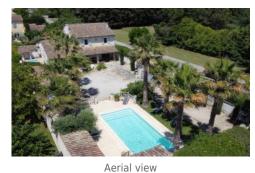

Please note a couple of areas with low ceilings: at the bottom of the stairs in the main house and in the mezzanine of the annex.

The lush garden features a beautiful pool surrounded by palm and olive trees, complete with hammocks, sun loungers, a poolside shower, and a toilet. Enjoy a game of boules or ping pong, and savour meals al fresco at the shaded terrace with a brick barbecue.

### **More Info**

Pool 9m x 4.5m x 2m (at deep end). Alarmed. No vis à vis

from neighbouring properties.

Outdoor shower and toilet

Air conditioning throughout

Cable TV

TV: French channels

Hairdryer