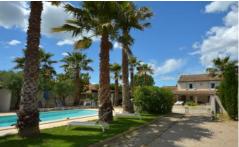

#### **Overview**

Nestled in the beautiful landscape between the Alpilles and the Luberon, this traditional Provençal Mas offers charming and homely accommodation for up to 10 adults and 3 children. Recently renovated but maintaining all its rustic charm. Wonderful pool surrounded by palm and olive trees. Local village of Mollégès within easy walking distance. Air conditioning throughout. Pets accepted. Very suitable for multi-generational families. Suitable for persons with reduced mobility. 5 bedrooms + mezzanine sleeping area ideal for kids.

Please note a couple of areas with low ceilings: at the bottom of the stairs in the main house and in the mezzanine of the annex.

The lush garden features a beautiful pool surrounded by palm and olive trees, complete with hammocks, sun loungers, a poolside shower, and a toilet. Enjoy a game of boules or ping pong, and savour meals al fresco at the shaded terrace with a brick barbecue.

### **More Info**

Pool 9m x 4.5m x 2m (at deep end). Alarmed. No vis à vis

from neighbouring properties.

Outdoor shower and toilet

Air conditioning throughout

Cable TV

TV: French channels

Hairdryer