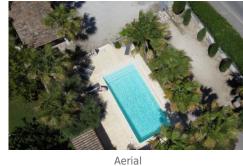

Please note a couple of areas with low ceilings: at the bottom of the stairs in the main house and in the mezzanine of the annex.

The lush garden features a beautiful pool surrounded by palm and olive trees, complete with hammocks, sun loungers, a poolside shower, and a toilet. Enjoy a game of boules or ping pong, and savour meals al fresco at the shaded terrace with a brick barbecue.

### **More Info**

Pool 9m x 4.5m x 2m (at deep end). Alarmed. No vis à vis

from neighbouring properties.

Outdoor shower and toilet

Air conditioning throughout

Cable TV

TV: French channels

Hairdryer