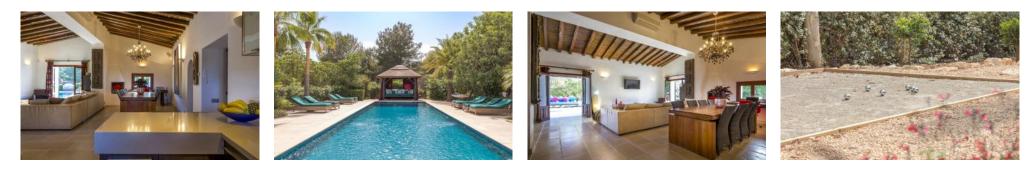

#### This property boasts a beautiful mature garden

featuring a large swimming pool, huge terrace area and Balinese style chill out pavilion. Completing the

outside space there is also Al-fresco dining, BBQ, daybeds, sofa seating, a swing bench, yoga area and free standing hammock.

#### **Living Areas**

There are two lounge areas - one modern and equipped with a large wall mounted plasma TV with satellite, the other is a traditional style area with a finca fireplace and chimney. The dining area is spacious and there is a fully equipped modern kitchen. The whole house benefits from full air-conditioning.