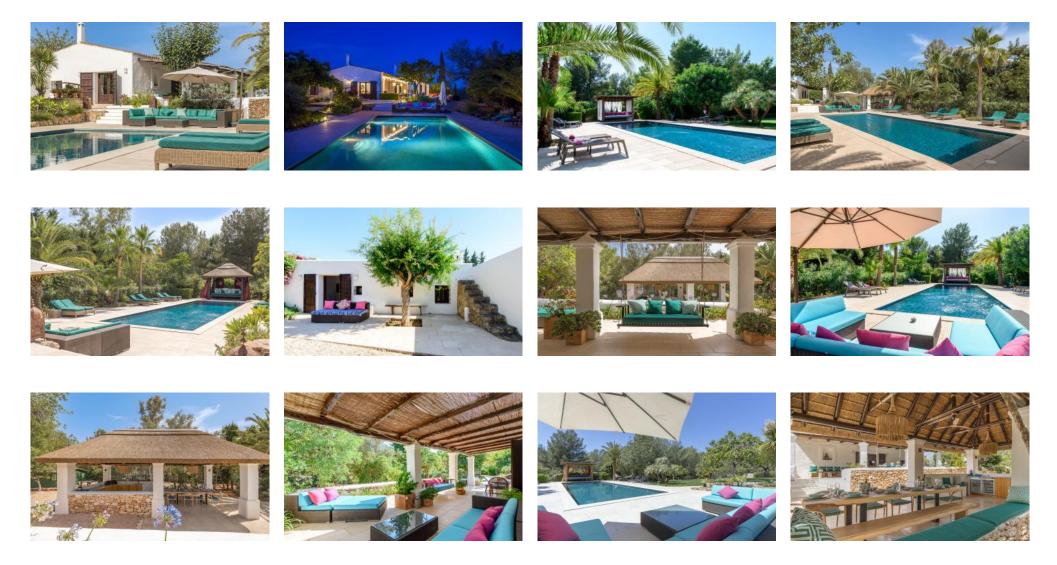

#### This property boasts a beautiful mature garden

featuring a large swimming pool, huge terrace area and Balinese style chill out pavilion. Completing the

outside space there is also Al-fresco dining, BBQ, daybeds, sofa seating, a swing bench, yoga area and free standing hammock.

## Photos