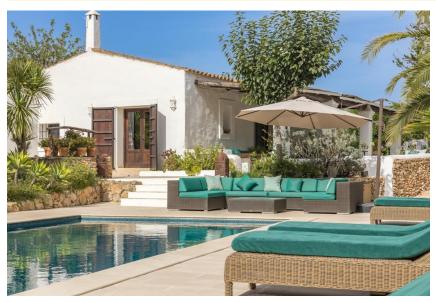

### **Overview**

A 200-year-old Finca that has been lovingly restored and completely modernized, Can Emilyoffers peace and tranquility with impressive style and is a beautiful combination of antique charm and modern high-tech.

# Description

Restored and modernized. A villa offering peace and tranquility with impressive style. Located between Santa Gertrudis and San Lorenzo.

#### This property boasts a beautiful mature garden

featuring a large swimming pool, huge terrace area and Balinese style chill out pavilion. Completing the

outside space there is also Al-fresco dining, BBQ, daybeds, sofa seating, a swing bench, yoga area and free standing hammock.