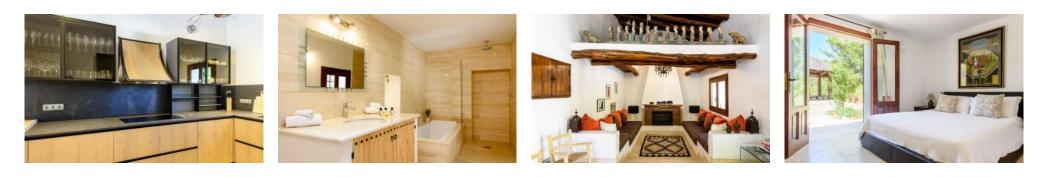

#### **Living Areas**

There are two lounge areas - one modern and equipped with a large wall mounted plasma TV with satellite, the other is a traditional style area with a finca fireplace and chimney. The dining area is spacious and there is a fully equipped modern kitchen. The whole house benefits from full air-conditioning.

#### **Bedrooms and Bathrooms**

All of the bedrooms have en suite bathrooms. The two master suites have access to terrace areas with bathtubs and rainfall showers. The guest double room opens directly onto the yoga area and Bali cabin. Whilst the fourth room is a comfortable twin double bedroom. There is a newly reformed casita which is the fifth bedroom which offers a peaceful rural retreat.