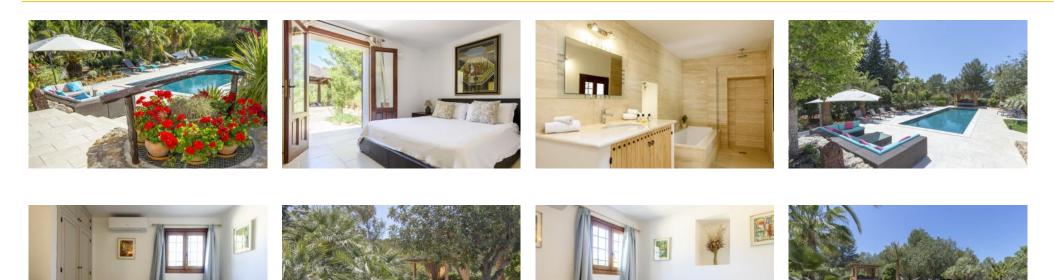

#### This property boasts a beautiful mature garden

featuring a large swimming pool, huge terrace area and Balinese style chill out pavilion. Completing the

outside space there is also Al-fresco dining, BBQ, daybeds, sofa seating, a swing bench, yoga area and free standing hammock.

#### **Living Areas**

There are two lounge areas - one modern and equipped with a large wall mounted plasma TV with satellite, the other is a traditional style area with a finca fireplace and chimney. The dining area is spacious and there is a fully equipped modern kitchen. The whole house benefits from full air-conditioning.

#### **Bedrooms and Bathrooms**

All of the bedrooms have en suite bathrooms. The two master suites have access to terrace areas with bathtubs and rainfall showers. The guest double room opens directly onto the yoga area and Bali cabin. Whilst the fourth room is a comfortable twin double bedroom. There is a newly reformed casita which is the fifth bedroom which offers a peaceful rural retreat.