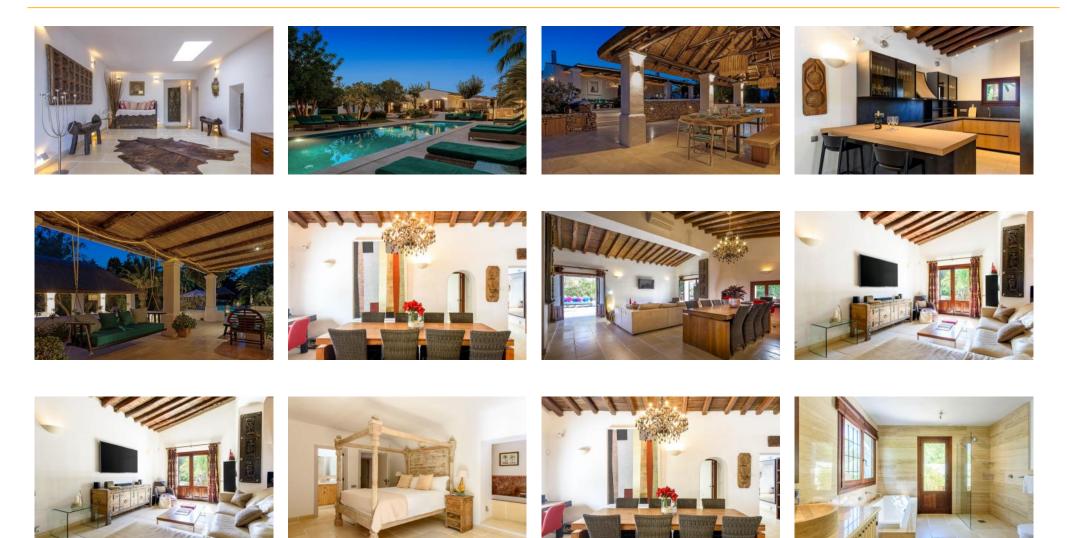

#### This property boasts a beautiful mature garden

featuring a large swimming pool, huge terrace area and Balinese style chill out pavilion. Completing the

outside space there is also Al-fresco dining, BBQ, daybeds, sofa seating, a swing bench, yoga area and free standing hammock.

#### **Living Areas**

There are two lounge areas - one modern and equipped with a large wall mounted plasma TV with satellite, the other is a traditional style area with a finca fireplace and chimney. The dining area is spacious and there is a fully equipped modern kitchen. The whole house benefits from full air-conditioning.

#### **Bedrooms and Bathrooms**

All of the bedrooms have en suite bathrooms. The two master suites have access to terrace areas with bathtubs and rainfall showers. The guest double room opens directly onto the yoga area and Bali cabin. Whilst the fourth room is a comfortable twin double bedroom. There is a newly reformed casita which is the fifth bedroom which offers a peaceful rural retreat.