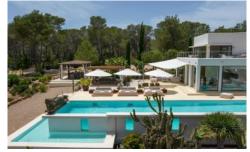

#### **Description**

This spectacular and modern villa consists of 650 m2 with an added 1,200 m2 of terraces on different levels with several luxurious chill out areas.

Situated in a 25,000 m2 plot close to Cala Jondal Beach it boasts magnificent views of the sparkling Mediterranean Sea as well as views of the sensational sunsets.

There is a fabulous infinity pool surrounded by several sun loungers and day beds alongside beautifully maintained gardens.