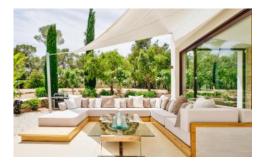

The spacious lounge features satellite TV and huge comfortable sofas, there is access to WiFi and a sound system with lpod docking stations throughout the house. The dining area easily accommodates 12 people and there is a private gym and laundry room.