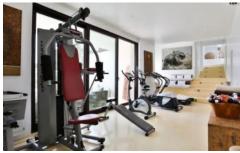

The spacious lounge features satellite TV and huge comfortable sofas, there is access to WiFi and a sound system with lpod docking stations throughout the house. The dining area easily accommodates 12 people and there is a private gym and laundry room.