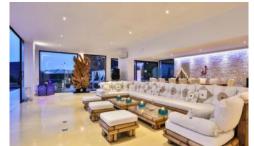

#### **ACCOMMODATION**

The villa's living areas and bedrooms are split over several levels. After the entrance hall there is a open plan, fully equipped, ultra modern kitchen, lounge and dining area all of which have plenty of natural light thanks to the huge beautifully designed windows that lead directly out to the infinity pool, with beautiful views.

The spacious lounge features satellite TV and huge comfortable sofas, there is access to WiFi and a sound system with lpod docking stations throughout the house. The dining area easily accommodates 12 people and there is a private gym and laundry room.