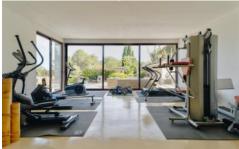

The spacious lounge features satellite TV and huge comfortable sofas, there is access to WiFi and a sound system with lpod docking stations throughout the house. The dining area easily accommodates 12 people and there is a private gym and laundry room.