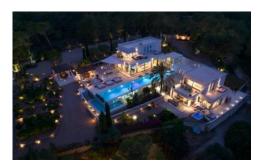

#### **Description**

This spectacular and modern villa consists of 650 m2 with an added 1,200 m2 of terraces on different levels with several luxurious chill out areas.

Situated in a 25,000 m2 plot close to Cala Jondal Beach it boasts magnificent views of the sparkling Mediterranean Sea as well as views of the sensational sunsets.

There is a fabulous infinity pool surrounded by several sun loungers and day beds alongside beautifully maintained gardens.