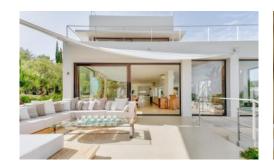

There is a fabulous infinity pool surrounded by several sun loungers and day beds alongside beautifully maintained gardens.

The spacious lounge features satellite TV and huge comfortable sofas, there is access to WiFi and a sound system with lpod docking stations throughout the house. The dining area easily accommodates 12 people and there is a private gym and laundry room.