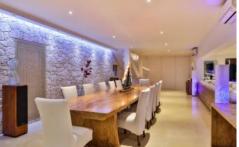

The spacious lounge features satellite TV and huge comfortable sofas, there is access to WiFi and a sound system with lpod docking stations throughout the house. The dining area easily accommodates 12 people and there is a private gym and laundry room.