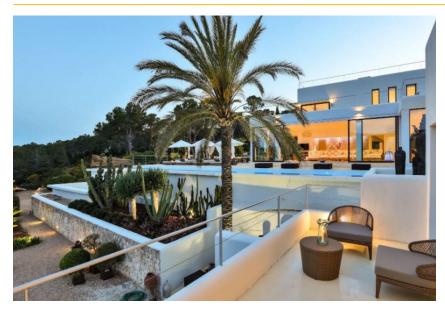

#### **Description**

This spectacular and modern villa consists of 650 m2 with an added 1,200 m2 of terraces on different levels with several luxurious chill out areas.

Situated in a 25,000 m2 plot close to Cala Jondal Beach it boasts magnificent views of the sparkling Mediterranean Sea as well as views of the sensational sunsets.

There is a fabulous infinity pool surrounded by several sun loungers and day beds alongside beautifully maintained gardens.