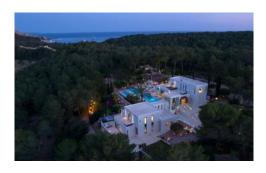

#### **Description**

This spectacular and modern villa consists of 650 m2 with an added 1,200 m2 of terraces on different levels with several luxurious chill out areas.

Situated in a 25,000 m2 plot close to Cala Jondal Beach it boasts magnificent views of the sparkling Mediterranean Sea as well as views of the sensational sunsets.

There is a fabulous infinity pool surrounded by several sun loungers and day beds alongside beautifully maintained gardens.