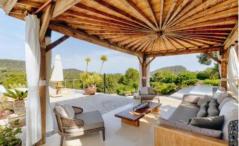

#### **Description**

This spectacular and modern villa consists of 650 m2 with an added 1,200 m2 of terraces on different levels with several luxurious chill out areas.

Situated in a 25,000 m2 plot close to Cala Jondal Beach it boasts magnificent views of the sparkling Mediterranean Sea as well as views of the sensational sunsets.

There is a fabulous infinity pool surrounded by several sun loungers and day beds alongside beautifully maintained gardens.