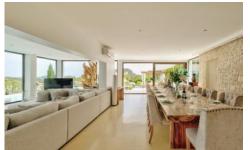

#### **ACCOMMODATION**

The villa's living areas and bedrooms are split over several levels. After the entrance hall there is a open plan, fully equipped, ultra modern kitchen, lounge and dining area all of which have plenty of natural light thanks to the huge beautifully designed windows that lead directly out to the infinity pool, with beautiful views.

The spacious lounge features satellite TV and huge comfortable sofas, there is access to WiFi and a sound system with lpod docking stations throughout the house. The dining area easily accommodates 12 people and there is a private gym and laundry room.