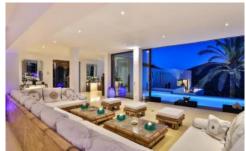

#### **ACCOMMODATION**

The villa's living areas and bedrooms are split over several levels. After the entrance hall there is a open plan, fully equipped, ultra modern kitchen, lounge and dining area all of which have plenty of natural light thanks to the huge beautifully designed windows that lead directly out to the infinity pool, with beautiful views.

The spacious lounge features satellite TV and huge comfortable sofas, there is access to WiFi and a sound system with lpod docking stations throughout the house. The dining area easily accommodates 12 people and there is a private gym and laundry room.