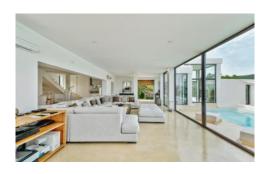

#### **ACCOMMODATION**

The villa's living areas and bedrooms are split over several levels. After the entrance hall there is a open plan, fully equipped, ultra modern kitchen, lounge and dining area all of which have plenty of natural light thanks to the huge beautifully designed windows that lead directly out to the infinity pool, with beautiful views.

The spacious lounge features satellite TV and huge comfortable sofas, there is access to WiFi and a sound system with lpod docking stations throughout the house. The dining area easily accommodates 12 people and there is a private gym and laundry room.