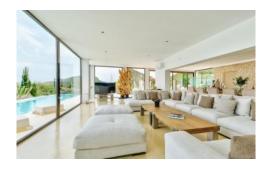

#### **ACCOMMODATION**

The villa's living areas and bedrooms are split over several levels. After the entrance hall there is a open plan, fully equipped, ultra modern kitchen, lounge and dining area all of which have plenty of natural light thanks to the huge beautifully designed windows that lead directly out to the infinity pool, with beautiful views.

The spacious lounge features satellite TV and huge comfortable sofas, there is access to WiFi and a sound system with lpod docking stations throughout the house. The dining area easily accommodates 12 people and there is a private gym and laundry room.