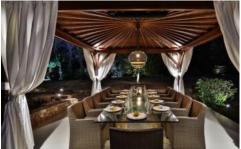

The spacious lounge features satellite TV and huge comfortable sofas, there is access to WiFi and a sound system with lpod docking stations throughout the house. The dining area easily accommodates 12 people and there is a private gym and laundry room.