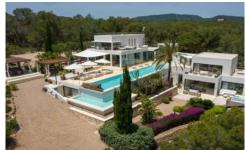

#### **Description**

This spectacular and modern villa consists of 650 m2 with an added 1,200 m2 of terraces on different levels with several luxurious chill out areas.

Situated in a 25,000 m2 plot close to Cala Jondal Beach it boasts magnificent views of the sparkling Mediterranean Sea as well as views of the sensational sunsets.

There is a fabulous infinity pool surrounded by several sun loungers and day beds alongside beautifully maintained gardens.