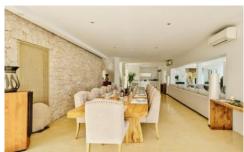

#### **ACCOMMODATION**

The villa's living areas and bedrooms are split over several levels. After the entrance hall there is a open plan, fully equipped, ultra modern kitchen, lounge and dining area all of which have plenty of natural light thanks to the huge beautifully designed windows that lead directly out to the infinity pool, with beautiful views.

The spacious lounge features satellite TV and huge comfortable sofas, there is access to WiFi and a sound system with lpod docking stations throughout the house. The dining area easily accommodates 12 people and there is a private gym and laundry room.