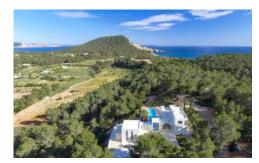

#### **Description**

This spectacular and modern villa consists of 650 m2 with an added 1,200 m2 of terraces on different levels with several luxurious chill out areas.

Situated in a 25,000 m2 plot close to Cala Jondal Beach it boasts magnificent views of the sparkling Mediterranean Sea as well as views of the sensational sunsets.