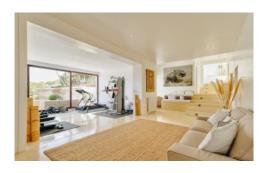

The spacious lounge features satellite TV and huge comfortable sofas, there is access to WiFi and a sound system with lpod docking stations throughout the house. The dining area easily accommodates 12 people and there is a private gym and laundry room.