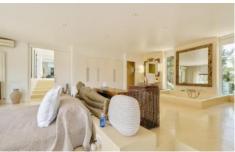

#### **ACCOMMODATION**

The villa's living areas and bedrooms are split over several levels. After the entrance hall there is a open plan, fully equipped, ultra modern kitchen, lounge and dining area all of which have plenty of natural light thanks to the huge beautifully designed windows that lead directly out to the infinity pool, with beautiful views.

The spacious lounge features satellite TV and huge comfortable sofas, there is access to WiFi and a sound system with lpod docking stations throughout the house. The dining area easily accommodates 12 people and there is a private gym and laundry room.