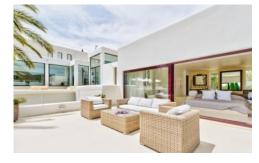

#### **Description**

This spectacular and modern villa consists of 650 m2 with an added 1,200 m2 of terraces on different levels with several luxurious chill out areas.

Situated in a 25,000 m2 plot close to Cala Jondal Beach it boasts magnificent views of the sparkling Mediterranean Sea as well as views of the sensational sunsets.

There is a fabulous infinity pool surrounded by several sun loungers and day beds alongside beautifully maintained gardens.