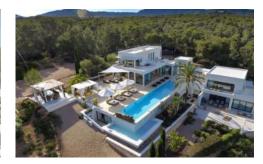

#### **Description**

This spectacular and modern villa consists of 650 m2 with an added 1,200 m2 of terraces on different levels with several luxurious chill out areas.

Situated in a 25,000 m2 plot close to Cala Jondal Beach it boasts magnificent views of the sparkling Mediterranean Sea as well as views of the sensational sunsets.

There is a fabulous infinity pool surrounded by several sun loungers and day beds alongside beautifully maintained gardens.