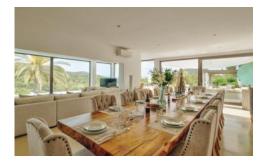

The spacious lounge features satellite TV and huge comfortable sofas, there is access to WiFi and a sound system with lpod docking stations throughout the house. The dining area easily accommodates 12 people and there is a private gym and laundry room.