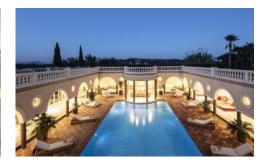

## **Description**

St Tropez: This majestic French Riviera villa enjoys sunbathed terraces and manicured gardens with splendid views over the bay of St Tropez, just 3 minutes' drive from Pampelonne beach clubs.

#### **Overview**

Majestically surrounded by a manicured garden adorned withwater fountains andpalm treesjust 3 minutes' drive from Pampelonne beach clubs, this grand French Riviera villa with heated pool and sea views provides luxury accommodation for large groups of up to 16 people who will enjoy the service of a private Michelin-trained chef at the guests' disposal during their holiday.

#### **Grounds:**

Large, fully fenced manicured gardens with water features and Mediterranean plants, garden lighting. Spacious fully equipped summer terrace. Outdoor bar/kitchen. Private 17m x 8m heated swimming pool with LED lighting, pool house with toilet. Boules pitch. Garage & carport, outside parking. Helipad. Boules pitch. Inside & outside alarm system. Cameras and video surveillance. Remotecontrolled gate Digicode entry system and Intercom.