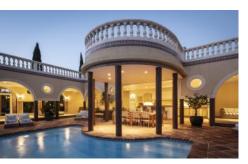

Part of a large private estate in the heart of Saint Tropez, Villa du Roi is spacious and airy and offers various chill-out areas both indoor and outdoor. Benefitting from 7 large en-suite guest bedrooms and an additional 8th double bedroom in a separate apartment, this impressive villa with lovely views over the bay of St Tropez is sure to help create magical holiday memories for the most discerning of travellers.

#### **Overview**

Majestically surrounded by a manicured garden adorned withwater fountains andpalm treesjust 3 minutes' drive from Pampelonne beach clubs, this grand French Riviera villa with heated pool and sea views provides luxury accommodation for large groups of up to 16 people who will enjoy the service of a private Michelin-trained chef at the guests' disposal during their holiday.

#### **Grounds:**

Large, fully fenced manicured gardens with water features and Mediterranean plants, garden lighting. Spacious fully equipped summer terrace. Outdoor bar/kitchen. Private 17m x 8m heated swimming pool with LED lighting, pool house with toilet. Boules pitch. Garage & carport, outside parking. Helipad. Boules pitch. Inside & outside alarm system. Cameras and video surveillance. Remotecontrolled gate Digicode entry system and Intercom.