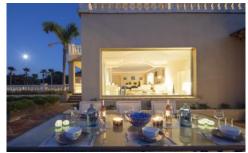

#### **Overview**

Majestically surrounded by a manicured garden adorned withwater fountains andpalm treesjust 3 minutes' drive from Pampelonne beach clubs, this grand French Riviera villa with heated pool and sea views provides luxury accommodation for large groups of up to 16 people who will enjoy the service of a private Michelin-trained chef at the guests' disposal during their holiday.

#### **Grounds:**

Large, fully fenced manicured gardens with water features and Mediterranean plants, garden lighting. Spacious fully equipped summer terrace. Outdoor bar/kitchen. Private 17m x 8m heated swimming pool with LED lighting, pool house with toilet. Boules pitch. Garage & carport, outside parking. Helipad. Boules pitch. Inside & outside alarm system. Cameras and video surveillance. Remotecontrolled gate Digicode entry system and Intercom.