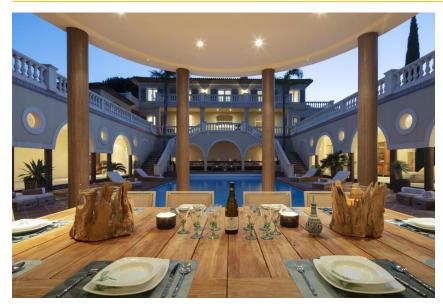

Part of a large private estate in the heart of Saint Tropez, Villa du Roi is spacious and airy and offers various chill-out areas both indoor and outdoor. Benefitting from 7 large en-suite guest bedrooms and an additional 8th double bedroom in a separate apartment, this impressive villa with lovely views over the bay of St Tropez is sure to help create magical holiday memories for the most discerning of travellers.

#### **Overview**

Majestically surrounded by a manicured garden adorned withwater fountains andpalm treesjust 3 minutes' drive from Pampelonne beach clubs, this grand French Riviera villa with heated pool and sea views provides luxury accommodation for large groups of up to 16 people who will enjoy the service of a private Michelin-trained chef at the guests' disposal during their holiday.

#### **ACCOMMODATION**

7 large en-suite bedrooms with TV and independent bathrooms. Additional 8th bedroom in a separate apartment.

Extra staff accommodation in separate apartment. Spacious sunbathed living room opening onto terrace. Fitted American style kitchen with Gaggenau equipment.