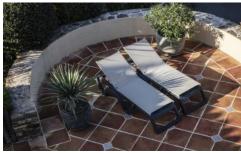

#### **Grounds:**

Large, fully fenced manicured gardens with water features and Mediterranean plants, garden lighting. Spacious fully equipped summer terrace. Outdoor bar/kitchen. Private 17m x 8m heated swimming pool with LED lighting, pool house with toilet. Boules pitch. Garage & carport, outside parking. Helipad. Boules pitch. Inside & outside alarm system. Cameras and video surveillance. Remotecontrolled gate Digicode entry system and Intercom.