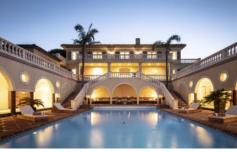

#### **Grounds:**

Large, fully fenced manicured gardens with water features and Mediterranean plants, garden lighting. Spacious fully equipped summer terrace. Outdoor bar/kitchen. Private 17m x 8m heated swimming pool with LED lighting, pool house with toilet. Boules pitch. Garage & carport, outside parking. Helipad. Boules pitch. Inside & outside alarm system. Cameras and video surveillance. Remotecontrolled gate Digicode entry system and Intercom.