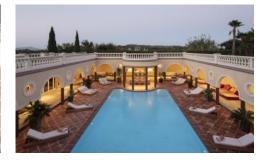

Part of a large private estate in the heart of Saint Tropez, Villa du Roi is spacious and airy and offers various chill-out areas both indoor and outdoor. Benefitting from 7 large en-suite guest bedrooms and an additional 8th double bedroom in a separate apartment, this impressive villa with lovely views over the bay of St Tropez is sure to help create magical holiday memories for the most discerning of travellers.

#### **Overview**

Majestically surrounded by a manicured garden adorned withwater fountains andpalm treesjust 3 minutes' drive from Pampelonne beach clubs, this grand French Riviera villa with heated pool and sea views provides luxury accommodation for large groups of up to 16 people who will enjoy the service of a private Michelin-trained chef at the guests' disposal during their holiday.

#### **Grounds:**

Large, fully fenced manicured gardens with water features and Mediterranean plants, garden lighting. Spacious fully equipped summer terrace. Outdoor bar/kitchen. Private 17m x 8m heated swimming pool with LED lighting, pool house with toilet. Boules pitch. Garage & carport, outside parking. Helipad. Boules pitch. Inside & outside alarm system. Cameras and video surveillance. Remotecontrolled gate Digicode entry system and Intercom.