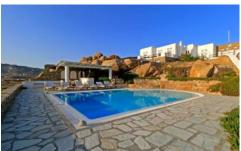

### **Overview**

Situated on a hilltop commanding breath-taking views over Super Paradise beach and the Aegean Sea, this charming, traditional style villa with private pool for 6/8 people is only 700 metres from the beach and a few minutes' drive from Mykonos Town centre with its restaurants and shops - providing an idyllic spot in which to enjoy what this attractive island has to offer.

#### OUTSIDE

Private swimming pool, seating & lounge area, sunbeds, shaded dining area, BBQ, bar, pergola.