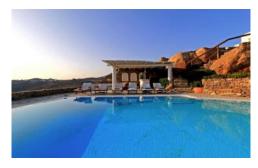

### **Overview**

Situated on a hilltop commanding breath-taking views over Super Paradise beach and the Aegean Sea, this charming, traditional style villa with private pool for 6/8 people is only 700 metres from the beach and a few minutes' drive from Mykonos Town centre with its restaurants and shops - providing an idyllic spot in which to enjoy what this attractive island has to offer.

#### OUTSIDE

Private swimming pool, seating & lounge area, sunbeds, shaded dining area, BBQ, bar, pergola.