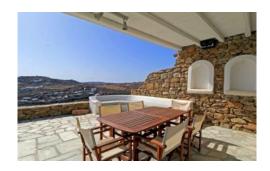

#### OUTSIDE

Private swimming pool, seating & lounge area, sunbeds, shaded dining area, BBQ, bar, pergola.