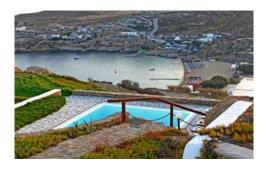

### **Overview**

Situated on a hilltop commanding breath-taking views over Super Paradise beach and the Aegean Sea, this charming, traditional style villa with private pool for 6/8 people is only 700 metres from the beach and a few minutes' drive from Mykonos Town centre with its restaurants and shops - providing an idyllic spot in which to enjoy what this attractive island has to offer.

#### OUTSIDE

Private swimming pool, seating & lounge area, sunbeds, shaded dining area, BBQ, bar, pergola.

#### **LOCAL AREA**

Nearest Airport: Mykonos International Airport 4 km.

Nearest Port: New Port 8. 5 km.

Nearest Town: Mykonos town Center 7 km.

Nearest Beach: Super Paradise beach 700 metres.