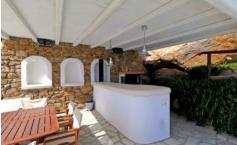

#### OUTSIDE

Private swimming pool, seating & lounge area, sunbeds, shaded dining area, BBQ, bar, pergola.