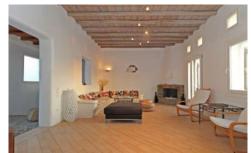

### **Ground Level:**

Entrance hall.

Living room, fireplace, door to the upper balcony (A/C, TV,

DVD, hifi).

Lounge area.

Fully equipped kitchen.

Guest W. C.