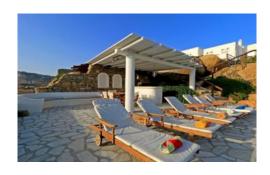

#### OUTSIDE

Private swimming pool, seating & lounge area, sunbeds, shaded dining area, BBQ, bar, pergola.