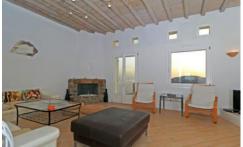

### **Ground Level:**

Entrance hall.

Living room, fireplace, door to the upper balcony (A/C, TV,

DVD, hifi).

Lounge area.

Fully equipped kitchen.

Guest W. C.