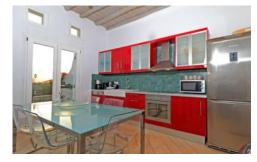

### **Ground Level:**

Entrance hall.

Living room, fireplace, door to the upper balcony (A/C, TV,

DVD, hifi).

Lounge area.

Fully equipped kitchen.

Guest W. C.