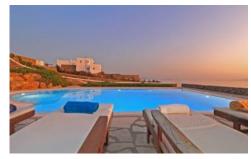

#### OUTSIDE

Private swimming pool, seating & lounge area, sunbeds, shaded dining area, BBQ, bar, pergola.