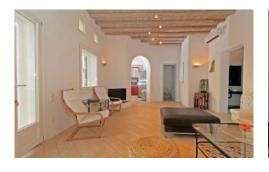

### **Ground Level:**

Entrance hall.

Living room, fireplace, door to the upper balcony (A/C, TV,

DVD, hifi).

Lounge area.

Fully equipped kitchen.

Guest W. C.