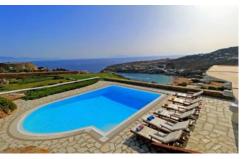

### **Overview**

Situated on a hilltop commanding breath-taking views over Super Paradise beach and the Aegean Sea, this charming, traditional style villa with private pool for 6/8 people is only 700 metres from the beach and a few minutes' drive from Mykonos Town centre with its restaurants and shops - providing an idyllic spot in which to enjoy what this attractive island has to offer.

#### **LOCAL AREA**

Nearest Airport: Mykonos International Airport 4 km.

Nearest Port: New Port 8. 5 km.

Nearest Town: Mykonos town Center 7 km.

Nearest Beach: Super Paradise beach 700 metres.