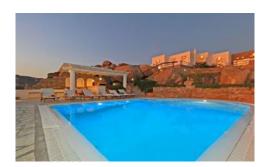

#### OUTSIDE

Private swimming pool, seating & lounge area, sunbeds, shaded dining area, BBQ, bar, pergola.