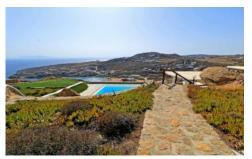

### **Overview**

Situated on a hilltop commanding breath-taking views over Super Paradise beach and the Aegean Sea, this charming, traditional style villa with private pool for 6/8 people is only 700 metres from the beach and a few minutes' drive from Mykonos Town centre with its restaurants and shops - providing an idyllic spot in which to enjoy what this attractive island has to offer.

#### OUTSIDE

Private swimming pool, seating & lounge area, sunbeds, shaded dining area, BBQ, bar, pergola.

#### **LOCAL AREA**

Nearest Airport: Mykonos International Airport 4 km.

Nearest Port: New Port 8. 5 km.

Nearest Town: Mykonos town Center 7 km.

Nearest Beach: Super Paradise beach 700 metres.