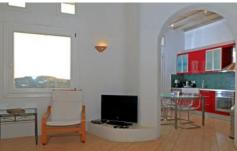

### **Ground Level:**

Entrance hall.

Living room, fireplace, door to the upper balcony (A/C, TV,

DVD, hifi).

Lounge area.

Fully equipped kitchen.

Guest W. C.