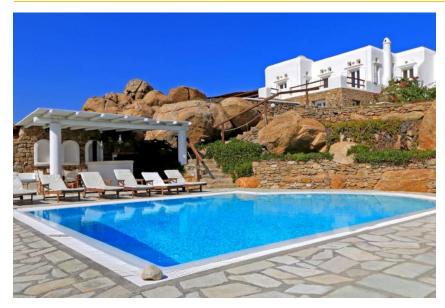

### **Overview**

Situated on a hilltop commanding breath-taking views over Super Paradise beach and the Aegean Sea, this charming, traditional style villa with private pool for 6/8 people is only 700 metres from the beach and a few minutes' drive from Mykonos Town centre with its restaurants and shops - providing an idyllic spot in which to enjoy what this attractive island has to offer.

#### OUTSIDE

Private swimming pool, seating & lounge area, sunbeds, shaded dining area, BBQ, bar, pergola.