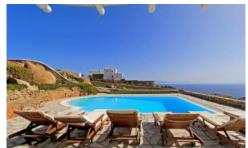

### **Overview**

Situated on a hilltop commanding breath-taking views over Super Paradise beach and the Aegean Sea, this charming, traditional style villa with private pool for 6/8 people is only 700 metres from the beach and a few minutes' drive from Mykonos Town centre with its restaurants and shops - providing an idyllic spot in which to enjoy what this attractive island has to offer.

#### OUTSIDE

Private swimming pool, seating & lounge area, sunbeds, shaded dining area, BBQ, bar, pergola.