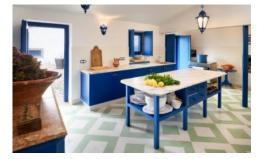

## Top floor:

Entrance hall.

Guest WC.

Small study.

Fully equipped kitchen, door to covered terrace with outdoor dining facilities.

Dining room.

Large living room with panoramic windows.

Smaller living room with fireplace.