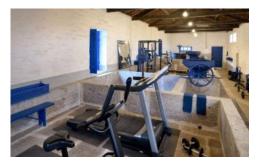

### OUTSIDE

Beautiful gardens and terraces surround the main building and the swimming pool has a stunning setting, suspended over vineyards and the river. The old lagares (stone troughs in which grapes were trodden) are now set up as a gym and there is also a padel court and a snooker table for

- Wellness/Gym facilities
- Private Pool

Region: PORTUGAL

**Sleeps:** 12 **Bedrooms:** 6 **Bathrooms:** 6

guests to enjoy. The wine cellar makes a rather special event setting for celebratory dinners or a corporate get together, and still features the traditional earthen floors once used to maintain the ideal temperature and humidity for wine storing.