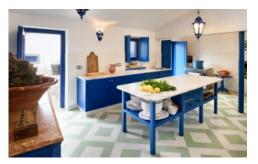

## Top floor:

Entrance hall.

Guest WC.

Small study.

Fully equipped kitchen, door to covered terrace with outdoor dining facilities.

Dining room.

Large living room with panoramic windows.

Smaller living room with fireplace.