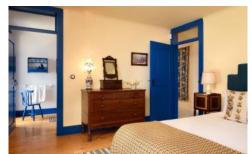

### Lower level:

Twin bedroom suite (2 beds of 1. 07m 1. 93m), shower room, doors to garden with vineyard and river views. Two double bedroom suites (bed of 1. 60m 2m) each with shower room, doors to garden with vineyard and river views.

### Mid Level:

Twin bedroom suites (2 beds of 0. 90m 2m) each with en suite shower room, doors to garden with vineyard and river views.

Double bedroom suite (king size bed of 1. 80 x 2m) with en suite shower bathroom. This room can be converted to a twin room on request.

Double bedroom suite (bed of 1. 40m 2. 06m) with small sitting room and full bathroom, enjoying mountain views.