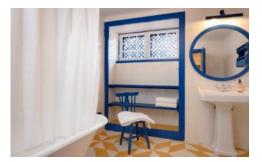

### Lower level:

Twin bedroom suite (2 beds of 1. 07m 1. 93m), shower room, doors to garden with vineyard and river views. Two double bedroom suites (bed of 1. 60m 2m) each with shower room, doors to garden with vineyard and river views.

### Mid Level:

Twin bedroom suites (2 beds of 0. 90m 2m) each with en suite shower room, doors to garden with vineyard and river views.

Double bedroom suite (king size bed of 1. 80 x 2m) with en suite shower bathroom. This room can be converted to a twin room on request.