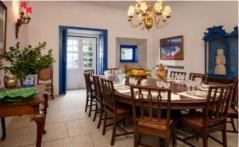

## Top floor:

Entrance hall.

Guest WC.

Small study.

Fully equipped kitchen, door to covered terrace with outdoor dining facilities.

Dining room.

Large living room with panoramic windows.

Smaller living room with fireplace.