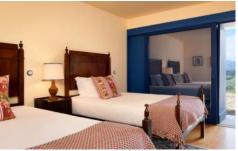

### Lower level:

Twin bedroom suite (2 beds of 1. 07m 1. 93m), shower room, doors to garden with vineyard and river views. Two double bedroom suites (bed of 1. 60m 2m) each with shower room, doors to garden with vineyard and river views.

### Mid Level:

Twin bedroom suites (2 beds of 0. 90m 2m) each with en suite shower room, doors to garden with vineyard and river views.

Double bedroom suite (king size bed of 1. 80 x 2m) with en suite shower bathroom. This room can be converted to a twin room on request.

Double bedroom suite (bed of 1. 40m 2. 06m) with small sitting room and full bathroom, enjoying mountain views.