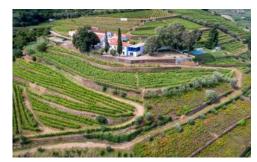

## **Overview**

Dramatically set on a mountain top overlooking the magnificent Douro Valley, this completely renovatedfarmhouse is surrounded by extensive vineyards still producing the renowned Porto wine, in a breath-taking setting suspended between heaven and earth - a marvellous spot in which to spend unforgettable holidays in northern Portugal.

One of oldest demarcated wine regions in the world and a Unesco World Heritage site since 2001, the Douro Valley is very peaceful most of the year round, apart from three bustling weeks at harvest time each autumn. Yet there is plenty to do for wine enthusiasts as well as the rest of your party: vineyard walks and picnics, winery visits and wine tastings, boat trips along the Douro River, a historic train ride, exploring the traditional gastronomy, grape treading at harvest time.

### OUTSIDE

Beautiful gardens and terraces surround the main building and the swimming pool has a stunning setting, suspended over vineyards and the river. The old lagares (stone troughs in which grapes were trodden) are now set up as a gym and there is also a padel court and a snooker table for