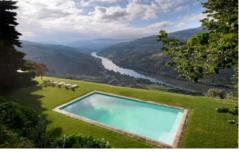

### OUTSIDE

Beautiful gardens and terraces surround the main building and the swimming pool has a stunning setting, suspended over vineyards and the river. The old lagares (stone troughs in which grapes were trodden) are now set up as a gym and there is also a padel court and a snooker table for

- Wellness/Gym facilities
- Private Pool

Region: PORTUGAL

**Sleeps:** 12 **Bedrooms:** 6 **Bathrooms:** 6

guests to enjoy. The wine cellar makes a rather special event setting for celebratory dinners or a corporate get together, and still features the traditional earthen floors once used to maintain the ideal temperature and humidity for wine storing.