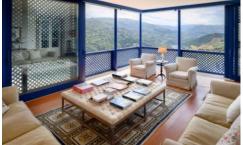

## Top floor:

Entrance hall.

Guest WC.

Small study.

Fully equipped kitchen, door to covered terrace with outdoor dining facilities.

Dining room.

Large living room with panoramic windows.

Smaller living room with fireplace.