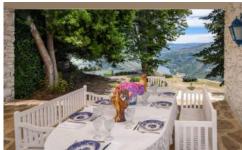

## Top floor:

Entrance hall.

Guest WC.

Small study.

Fully equipped kitchen, door to covered terrace with outdoor dining facilities.

Dining room.

Large living room with panoramic windows.

Smaller living room with fireplace.

### OUTSIDE

Beautiful gardens and terraces surround the main building and the swimming pool has a stunning setting, suspended over vineyards and the river. The old lagares (stone troughs in which grapes were trodden) are now set up as a gym and there is also a padel court and a snooker table for