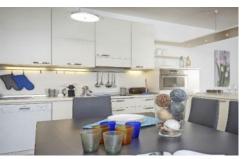

### **Ground floor:**

Lounge area with seating for 6, Sat TV.
Fully equipped kitchen/ dining area for 10.
Double bedroom, 32" LCD TV, en suite bathroom, door to garden, splendid lake views.
Guest shower room, WC.