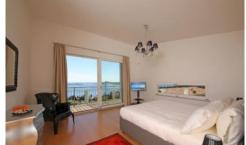

### **Ground floor:**

Lounge area with seating for 6, Sat TV.
Fully equipped kitchen/ dining area for 10.
Double bedroom, 32" LCD TV, en suite bathroom, door to garden, splendid lake views.
Guest shower room, WC.

### First floor:

4 double bedrooms, (3 of which with 32" LCD TV). 2 family bathrooms.