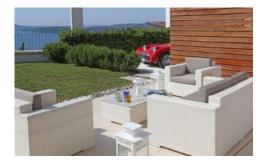

### **Ground floor:**

Lounge area with seating for 6, Sat TV.
Fully equipped kitchen/ dining area for 10.
Double bedroom, 32" LCD TV, en suite bathroom, door to garden, splendid lake views.
Guest shower room, WC.