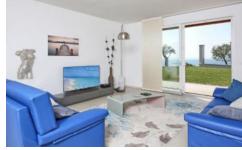

### **Ground floor:**

Lounge area with seating for 6, Sat TV.
Fully equipped kitchen/ dining area for 10.
Double bedroom, 32" LCD TV, en suite bathroom, door to garden, splendid lake views.
Guest shower room, WC.