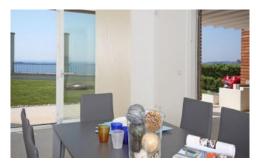

#### **Grounds:**

Magnificent 2000 m2 of terraced garden with olive trees and other mature plants, breathtaking 180-degree lake views. Outdoor dining area for 10 people with modern open/ close pergola, gas BBQ. Private 12m x 6m swimming pool, with water-jet and whirlpool. Large private parking for 4 cars on the property within the security gates.