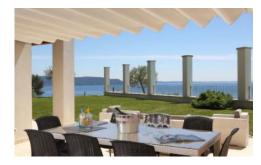

#### **Grounds:**

Magnificent 2000 m2 of terraced garden with olive trees and other mature plants, breathtaking 180-degree lake views. Outdoor dining area for 10 people with modern open/ close pergola, gas BBQ. Private 12m x 6m swimming pool, with water-jet and whirlpool. Large private parking for 4 cars on the property within the security gates.