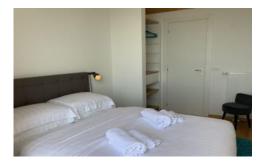

### **Ground floor:**

Lounge area with seating for 6, Sat TV.
Fully equipped kitchen/ dining area for 10.
Double bedroom, 32" LCD TV, en suite bathroom, door to garden, splendid lake views.
Guest shower room, WC.

### First floor:

4 double bedrooms, (3 of which with 32" LCD TV). 2 family bathrooms.