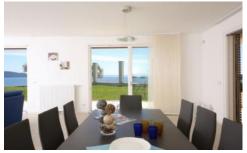

### **Ground floor:**

Lounge area with seating for 6, Sat TV.
Fully equipped kitchen/ dining area for 10.
Double bedroom, 32" LCD TV, en suite bathroom, door to garden, splendid lake views.
Guest shower room, WC.