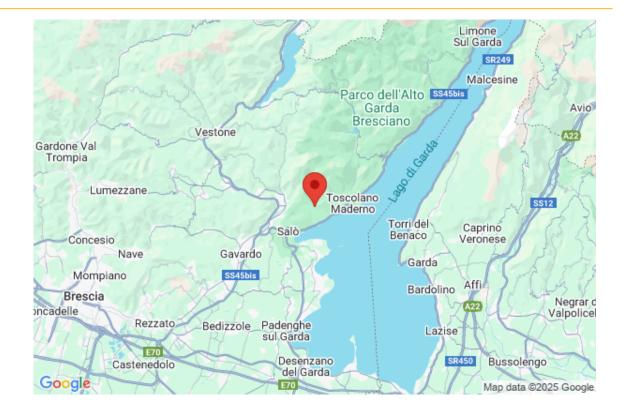

### Location

### **DISTANCES**

Pinho (river marina, supermarket, specialist wine & regional product shops,

restaurants & bars): 1 km.

Alij (larger supermarkets): 15 km.

Provesende (one of the protected Heritage Site villages, also features a great  $% \left( 1\right) =\left( 1\right) \left( 1\right) \left($ 

restaurant): 13 km.

Porto Airport (with motorway link from Vila Real): 139 km.

Region: ITALY

**Sleeps:** 10 **Bedrooms:** 5 **Bathrooms:** 5