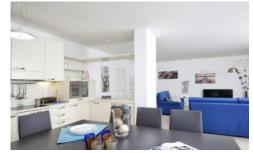

### **Ground floor:**

Lounge area with seating for 6, Sat TV.
Fully equipped kitchen/ dining area for 10.
Double bedroom, 32" LCD TV, en suite bathroom, door to garden, splendid lake views.
Guest shower room, WC.