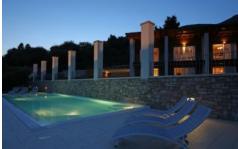

#### **Grounds:**

Magnificent 2000 m2 of terraced garden with olive trees and other mature plants, breathtaking 180-degree lake views. Outdoor dining area for 10 people with modern open/ close pergola, gas BBQ. Private 12m x 6m swimming pool, with water-jet and whirlpool. Large private parking for 4 cars on the property within the security gates.