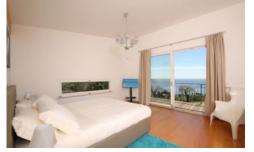

### **Ground floor:**

Lounge area with seating for 6, Sat TV.
Fully equipped kitchen/ dining area for 10.
Double bedroom, 32" LCD TV, en suite bathroom, door to garden, splendid lake views.
Guest shower room, WC.

### First floor:

4 double bedrooms, (3 of which with 32" LCD TV). 2 family bathrooms.