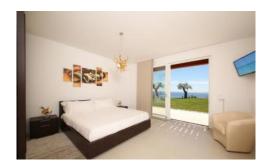

### **Ground floor:**

Lounge area with seating for 6, Sat TV.
Fully equipped kitchen/ dining area for 10.
Double bedroom, 32" LCD TV, en suite bathroom, door to garden, splendid lake views.
Guest shower room, WC.

### First floor:

4 double bedrooms, (3 of which with 32" LCD TV). 2 family bathrooms.