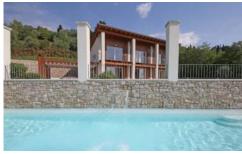

#### **Grounds:**

Magnificent 2000 m2 of terraced garden with olive trees and other mature plants, breathtaking 180-degree lake views. Outdoor dining area for 10 people with modern open/ close pergola, gas BBQ. Private 12m x 6m swimming pool, with water-jet and whirlpool. Large private parking for 4 cars on the property within the security gates.

### **Features**

- Aircon
- WiFi Internet
- Easy Walk to Beach
- Private Pool
- Pets allowed on request

Region: ITALY

**Sleeps:** 10 **Bedrooms:** 5 **Bathrooms:** 5