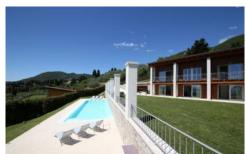

#### **Grounds:**

Magnificent 2000 m2 of terraced garden with olive trees and other mature plants, breathtaking 180-degree lake views. Outdoor dining area for 10 people with modern open/ close pergola, gas BBQ. Private 12m x 6m swimming pool, with water-jet and whirlpool. Large private parking for 4 cars on the property within the security gates.