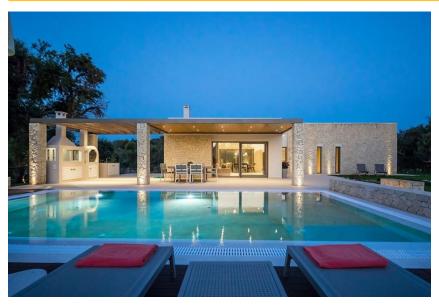

### **Description**

Halikounas (West): This exceptionally stylish family villa in Halikounas is just a stroll away from the beach on Corfu western coast and is perfect to unwind under the Greek sunshine!

Conveniently located in the quiet area of Halikounas, this villa is a private haven perfectly at peace with its surrounding natural environment; and yet still close enough to some of the islands main attractions. Clean lines and simple forms define this lovely example of contemporary architecture. Take advantage of the exceptional outdoor spaces to ease and unwind and share lifetime moments with your friends and loved ones.

#### **Overview**

This new, stone built, contemporary villa with private pool in Corfu has a distinctivechic look, with accommodation arranged all on one level, open plan indoor space and a splendid lush garden, just a short stroll from a beach- an ideal family home for an easy beachholiday on the Greek island.

#### **Grounds:**

Delightful private grounds planted with mature olive trees and ample lawn areas. Private swimming pool (Roman steps) seating & lounge area, sunbathing areas with sunbeds & parasols, shaded dining area, BBQ, children's playground.