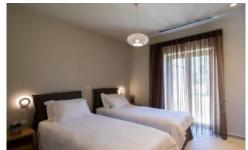

Master bedroom, king size, A/C. TV, safe box, en suite

shower room, door to terrace.

Double/ twin bedroom, twin beds/ king size bed, A/C, TV.

Double/ twin bedroom, twin/ king-size bed, A/C, TV.

Separate shower room.