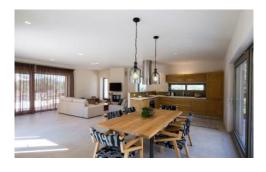

Region: Corfu

Sleeps: 6 Bedrooms: 3 Bathrooms: 2

Layout More Info

**ACCOMMODATION** 

Pool Level:

Entrance hall.

Living room, TV/ AC, door to terrace & pool area.

Fully equipped open plan kitchen.