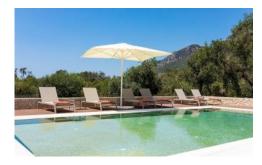

#### **Grounds:**

Delightful private grounds planted with mature olive trees and ample lawn areas. Private swimming pool (Roman steps) seating & lounge area, sunbathing areas with sunbeds & parasols, shaded dining area, BBQ, children's playground.