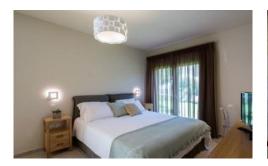

Master bedroom, king size, A/C. TV, safe box, en suite

shower room, door to terrace.

Double/ twin bedroom, twin beds/ king size bed, A/C, TV.

Double/ twin bedroom, twin/ king-size bed, A/C, TV.

Separate shower room.