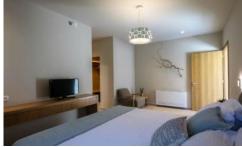

Master bedroom, king size, A/C. TV, safe box, en suite

shower room, door to terrace.

Double/ twin bedroom, twin beds/ king size bed, A/C, TV.

Double/ twin bedroom, twin/ king-size bed, A/C, TV.

Separate shower room.