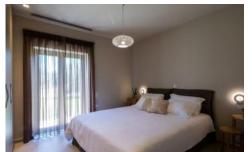

Master bedroom, king size, A/C. TV, safe box, en suite

shower room, door to terrace.

Double/ twin bedroom, twin beds/ king size bed, A/C, TV.

Double/ twin bedroom, twin/ king-size bed, A/C, TV.

Separate shower room.