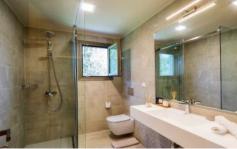

Master bedroom, king size, A/C. TV, safe box, en suite

shower room, door to terrace.

Double/ twin bedroom, twin beds/ king size bed, A/C, TV.

Double/ twin bedroom, twin/ king-size bed, A/C, TV.

Separate shower room.