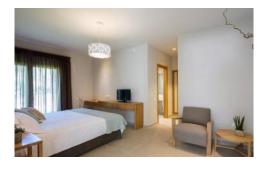

Master bedroom, king size, A/C. TV, safe box, en suite

shower room, door to terrace.

Double/ twin bedroom, twin beds/ king size bed, A/C, TV.

Double/ twin bedroom, twin/ king-size bed, A/C, TV.

Separate shower room.