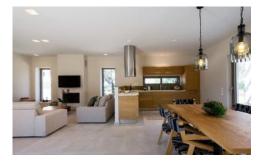

Region: Corfu

Sleeps: 6 Bedrooms: 3 Bathrooms: 2

Layout More Info

**ACCOMMODATION** 

Pool Level:

Entrance hall.

Living room, TV/ AC, door to terrace & pool area.

Fully equipped open plan kitchen.