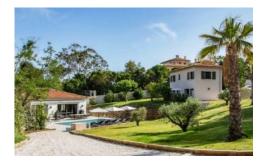

### **Overview**

Nestled in a prestigious, private domain on the St Tropez Peninsula, this delightful 5-bedroom property features a main villa and a separate guest house by the private heatable pool, all surrounded by lush Mediterranean gardens. Any day arrival. Minimum stay 14 days during July and August (7 nights June / 3 nights September to May).

#### OUTSIDE

Terraced grounds included in a 10 hectares private domain, planted with mature trees and shrubs and lawn areas . Private heatable  $8m \times 4m$  pool (Roman steps), sunbathing terrace. Covered and open terraces for al fresco dining and for outdoor living. Private parking.