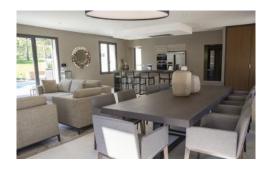

#### **Main House**

Open plan living room/ dining room, TV. Family kitchen.

2 bedrooms, king size beds, safety deposit box, dressing areas, en suite bathrooms.