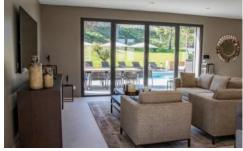

#### **Main House**

Open plan living room/ dining room, TV. Family kitchen.

2 bedrooms, king size beds, safety deposit box, dressing areas, en suite bathrooms.

#### **Guest House**

Living room/ Dining room.

3 bedrooms, king size beds, safety deposit box, dressing areas, en suite bathroom.

#### OUTSIDE

Terraced grounds included in a 10 hectares private domain, planted with mature trees and shrubs and lawn areas . Private heatable  $8m \times 4m$  pool (Roman steps), sunbathing terrace. Covered and open terraces for al fresco dining and for outdoor living. Private parking.