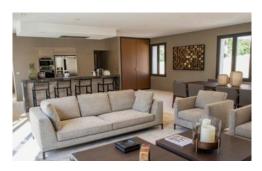

#### **Main House**

Open plan living room/ dining room, TV. Family kitchen.

2 bedrooms, king size beds, safety deposit box, dressing areas, en suite bathrooms.

#### **Guest House**

Living room/ Dining room.

3 bedrooms, king size beds, safety deposit box, dressing areas, en suite bathroom.