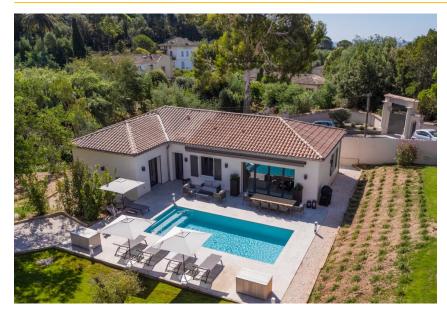

### **Description**

Le Croix-Valmer: This attractive, luxury family villa with heatable pool is a peaceful haven only minutes away from Pampelonne beach and St Tropez village.

With St Tropez village just 10 km away with its pretty harbour, its trendy restaurants, pavement cafes and boutiques, and Pampelonne beach nearby this villa enjoys the ideal setting from which guests can enjoy the best of both worlds!

### **Overview**

Nestled in a prestigious, private domain on the St Tropez Peninsula, this delightful 5-bedroom property features a main villa and a separate guest house by the private heatable pool, all surrounded by lush Mediterranean gardens. Any day arrival. Minimum stay 14 days during July and August (7 nights June / 3 nights September to May).

#### OUTSIDE

Terraced grounds included in a 10 hectares private domain, planted with mature trees and shrubs and lawn areas . Private heatable  $8m \times 4m$  pool (Roman steps), sunbathing terrace. Covered and open terraces for al fresco dining and for outdoor living. Private parking.