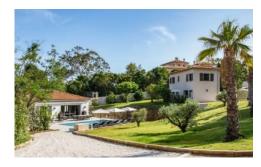

### **Overview**

Nestled in a prestigious, private domain on the St Tropez Peninsula, this delightful 5-bedroom property features a main villa and a separate guest house by the private heatable pool, all surrounded by lush Mediterranean gardens. Any day arrival. Minimum stay 14 days during July and August (7 nights June / 3 nights September to May).

#### OUTSIDE

Terraced grounds included in a 10 hectares private domain, planted with mature trees and shrubs and lawn areas . Private heatable  $8m \times 4m$  pool (Roman steps), sunbathing terrace. Covered and open terraces for al fresco dining and for outdoor living. Private parking.