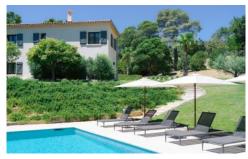

#### OUTSIDE

Terraced grounds included in a 10 hectares private domain, planted with mature trees and shrubs and lawn areas . Private heatable  $8m \times 4m$  pool (Roman steps), sunbathing terrace. Covered and open terraces for al fresco dining and for outdoor living. Private parking.