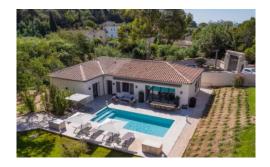

### **Overview**

Nestled in a prestigious, private domain on the St Tropez Peninsula, this delightful 5-bedroom property features a main villa and a separate guest house by the private heatable pool, all surrounded by lush Mediterranean gardens. Any day arrival. Minimum stay 14 days during July and August (7 nights June / 3 nights September to May).

#### OUTSIDE

Terraced grounds included in a 10 hectares private domain, planted with mature trees and shrubs and lawn areas . Private heatable  $8m \times 4m$  pool (Roman steps), sunbathing terrace. Covered and open terraces for al fresco dining and for outdoor living. Private parking.