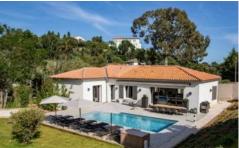

### **Overview**

Nestled in a prestigious, private domain on the St Tropez Peninsula, this delightful 5-bedroom property features a main villa and a separate guest house by the private heatable pool, all surrounded by lush Mediterranean gardens. Any day arrival. Minimum stay 14 days during July and August (7 nights June / 3 nights September to May).

#### OUTSIDE

Terraced grounds included in a 10 hectares private domain, planted with mature trees and shrubs and lawn areas . Private heatable  $8m \times 4m$  pool (Roman steps), sunbathing terrace. Covered and open terraces for al fresco dining and for outdoor living. Private parking.