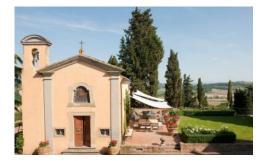

### **Grounds:**

Large mature grounds encompassing well-kept gardens, lawn areas, loggias, covered terraces. Outdoor dining area, BBQ. Outdoor lounging area with garden furniture. Very private 10m x 5m pool (Roman steps), furnished sunbathing terrace. Fridge for cold drinks. Outdoor coldwater shower under a cypress tree. Restored 13th century St Bartholomew chapel. Ample parking.