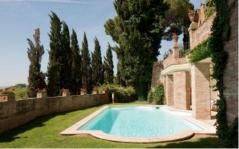

### **Grounds:**

Large mature grounds encompassing well-kept gardens, lawn areas, loggias, covered terraces. Outdoor dining area, BBQ. Outdoor lounging area with garden furniture. Very private 10m x 5m pool (Roman steps), furnished sunbathing terrace. Fridge for cold drinks. Outdoor coldwater shower under a cypress tree. Restored 13th century St Bartholomew chapel. Ample parking.