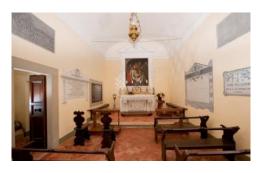

### **Grounds:**

Large mature grounds encompassing well-kept gardens, lawn areas, loggias, covered terraces. Outdoor dining area, BBQ. Outdoor lounging area with garden furniture. Very private 10m x 5m pool (Roman steps), furnished sunbathing terrace. Fridge for cold drinks. Outdoor coldwater shower under a cypress tree. Restored 13th century St Bartholomew chapel. Ample parking.