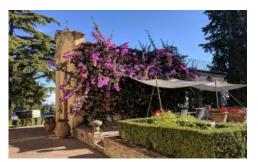

### **Grounds:**

Large mature grounds encompassing well-kept gardens, lawn areas, loggias, covered terraces. Outdoor dining area, BBQ. Outdoor lounging area with garden furniture. Very private 10m x 5m pool (Roman steps), furnished sunbathing terrace. Fridge for cold drinks. Outdoor coldwater shower under a cypress tree. Restored 13th century St Bartholomew chapel. Ample parking.