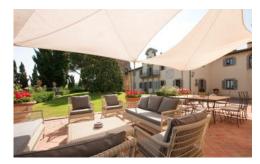

### **Grounds:**

Large mature grounds encompassing well-kept gardens, lawn areas, loggias, covered terraces. Outdoor dining area, BBQ. Outdoor lounging area with garden furniture. Very private 10m x 5m pool (Roman steps), furnished sunbathing terrace. Fridge for cold drinks. Outdoor coldwater shower under a cypress tree. Restored 13th century St Bartholomew chapel. Ample parking.