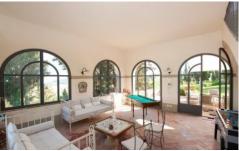

### **Ground floor:**

2 large living rooms, fireplaces.

Study with fireplace.

Grand dining room, fireplace, French doors to courtyard. Casual living room, 6 arched windows, sweeping views,

door to dining terrace.