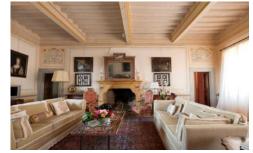

### **Ground floor:**

2 large living rooms, fireplaces.

Study with fireplace.

Grand dining room, fireplace, French doors to courtyard. Casual living room, 6 arched windows, sweeping views,

door to dining terrace.