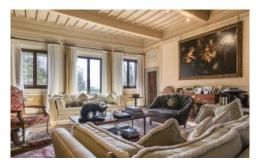

### **Ground floor:**

2 large living rooms, fireplaces.

Study with fireplace.

Grand dining room, fireplace, French doors to courtyard. Casual living room, 6 arched windows, sweeping views,

door to dining terrace.