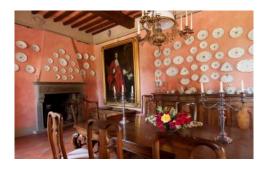

### **Ground floor:**

2 large living rooms, fireplaces.

Study with fireplace.

Grand dining room, fireplace, French doors to courtyard. Casual living room, 6 arched windows, sweeping views,

door to dining terrace.