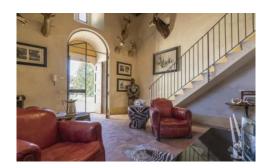

### **Ground floor:**

2 large living rooms, fireplaces.

Study with fireplace.

Grand dining room, fireplace, French doors to courtyard. Casual living room, 6 arched windows, sweeping views,

door to dining terrace.