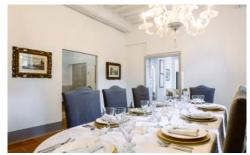

#### **Ground Floor:**

Formal entrance into central hall with stairs.

Spacious living room, fireplace, sofas, large plasma TV, Sat TV/ DVD, doors to garden.

Dining room, table for 12, Venetian chandelier.