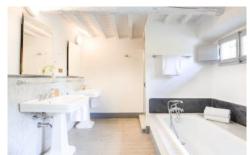

#### **First Floor:**

Living room, sofa for 8, overlooking pool and garden. Bedroom 2: Double bedroom, en suite bathroom, pool view.

Bedroom 3: Double bedroom, king size bed/ twin bed, garden view.

Shared bathroom, en suite bathroom shower cubicle, double sinks.

Bedroom 4: Double bedroom, king size bed/ twins, garden view.

Bedroom 5: Double bedroom, king size bed/ twins, garden view.

Shared bathroom, shower cubicle, double sinks.

Bedroom 6: Double bedroom overlooking al fresco dining courtyard, (the fountain can be heard).