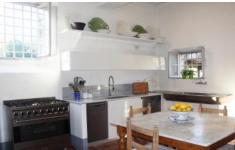

Fully equipped kitchen/ dining area for 8, door to courtyard with large table for al fresco dining, BBQ

Bedroom 1: Twin/ double bedroom, en suite shower room, door to garden via the shower room.

Laundry room, washing machine and dryer for guests and staff use.