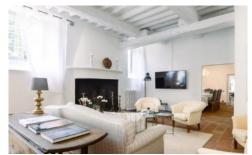

#### **Ground Floor:**

Formal entrance into central hall with stairs.

Spacious living room, fireplace, sofas, large plasma TV, Sat TV/ DVD, doors to garden.

Dining room, table for 12, Venetian chandelier.