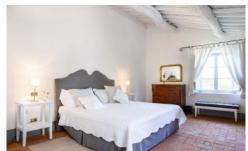

Fully equipped kitchen/ dining area for 8, door to courtyard with large table for al fresco dining, BBQ

Bedroom 1: Twin/ double bedroom, en suite shower room, door to garden via the shower room.

Laundry room, washing machine and dryer for guests and staff use.

#### **First Floor:**

Living room, sofa for 8, overlooking pool and garden. Bedroom 2: Double bedroom, en suite bathroom, pool view.

Bedroom 3: Double bedroom, king size bed/ twin bed, garden view.

Shared bathroom, en suite bathroom shower cubicle, double sinks.

Bedroom 4: Double bedroom, king size bed/ twins, garden view.

Bedroom 5: Double bedroom, king size bed/ twins, garden view.

Shared bathroom, shower cubicle, double sinks.

Bedroom 6: Double bedroom overlooking al fresco dining courtyard, (the fountain can be heard).