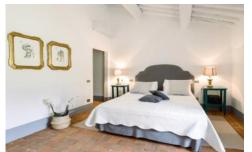

Fully equipped kitchen/ dining area for 8, door to courtyard with large table for al fresco dining, BBQ

Bedroom 1: Twin/ double bedroom, en suite shower room, door to garden via the shower room.

Laundry room, washing machine and dryer for guests and staff use.

#### **First Floor:**

Living room, sofa for 8, overlooking pool and garden. Bedroom 2: Double bedroom, en suite bathroom, pool view.

Bedroom 3: Double bedroom, king size bed/ twin bed, garden view.

Shared bathroom, en suite bathroom shower cubicle, double sinks.

Bedroom 4: Double bedroom, king size bed/ twins, garden view.

Bedroom 5: Double bedroom, king size bed/ twins, garden view.

Shared bathroom, shower cubicle, double sinks.

Bedroom 6: Double bedroom overlooking al fresco dining courtyard, (the fountain can be heard).