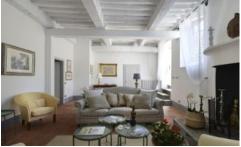

#### **Ground Floor:**

Formal entrance into central hall with stairs.

Spacious living room, fireplace, sofas, large plasma TV, Sat TV/ DVD, doors to garden.

Dining room, table for 12, Venetian chandelier.