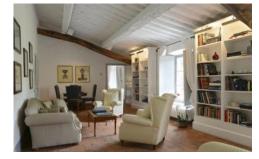

#### **Ground Floor:**

Formal entrance into central hall with stairs.

Spacious living room, fireplace, sofas, large plasma TV, Sat TV/ DVD, doors to garden.

Dining room, table for 12, Venetian chandelier.