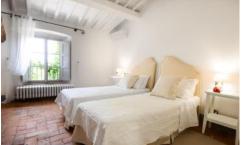

Fully equipped kitchen/ dining area for 8, door to courtyard with large table for al fresco dining, BBQ

Bedroom 1: Twin/ double bedroom, en suite shower room, door to garden via the shower room.

Laundry room, washing machine and dryer for guests and staff use.

#### **First Floor:**

Living room, sofa for 8, overlooking pool and garden. Bedroom 2: Double bedroom, en suite bathroom, pool view.

Bedroom 3: Double bedroom, king size bed/ twin bed, garden view.

Shared bathroom, en suite bathroom shower cubicle, double sinks.

Bedroom 4: Double bedroom, king size bed/ twins, garden view.

Bedroom 5: Double bedroom, king size bed/ twins, garden view.

Shared bathroom, shower cubicle, double sinks.

Bedroom 6: Double bedroom overlooking al fresco dining courtyard, (the fountain can be heard).