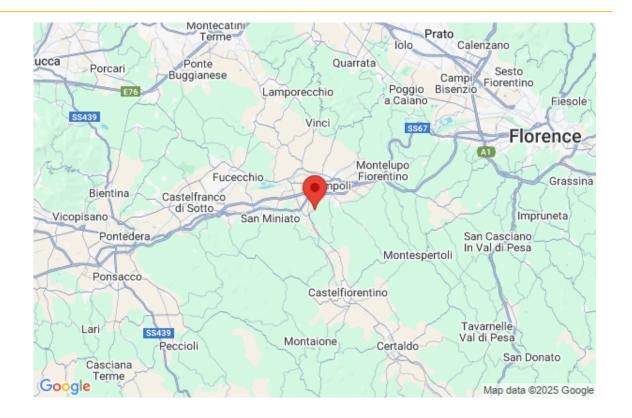

### Location

DISTANCES

Nearest village shops: 2 km.

Lucca 8 km. Pisa 25 km.

Versilia coast/ Forte dei Marmi beach 39 km.

Florence 78 km. Rome 349 km. Lerici 75 km.

San Gimignano 65 km.

Bus stop 250 meters.

Train Station Lucca 8 km.

Airport (Pisa) 25 km.

Airport (Florence) 78 km.

Region: ITALY

Sleeps: 12 Bedrooms: 6 Bathrooms: 4