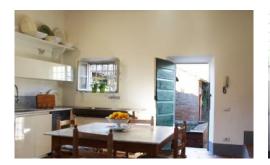

Fully equipped kitchen/ dining area for 8, door to courtyard with large table for al fresco dining, BBQ

Bedroom 1: Twin/ double bedroom, en suite shower room, door to garden via the shower room.

Laundry room, washing machine and dryer for guests and staff use.