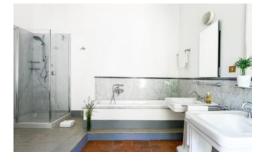

Fully equipped kitchen/ dining area for 8, door to courtyard with large table for al fresco dining, BBQ

Bedroom 1: Twin/ double bedroom, en suite shower room, door to garden via the shower room.

Laundry room, washing machine and dryer for guests and staff use.

Guest WC.