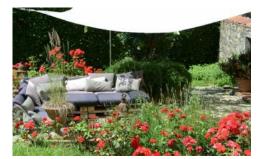

#### **Grounds:**

55 hectare of land planted with olive trees, woodland and extensive fields. 3000 m2 lush garden comprising rose bushes, lavender, oleanders and rosemary shrubs.

- WiFi Internet
- Private Pool

Region: ITALY

Sleeps: 12 Bedrooms: 6 Bathrooms: 4

Coutryard with large outdoor dining area, water fountain and table for 12 people, BBQ. Al fresco shaded garden living area. Private Chapel. Carport for 5 cars. 4 bycicles for guests' use.