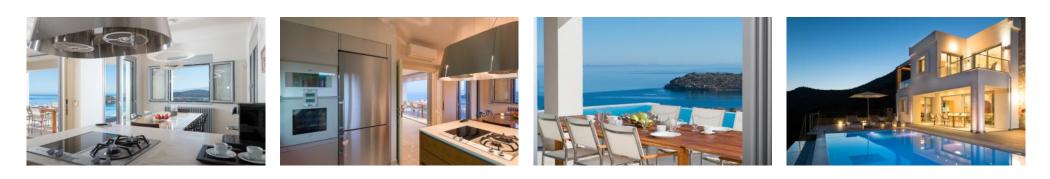

hen with dining area. Bathroom with shower.

#### **Upper Level:**

Double bedroom (double bed, A/C, TV, balcony, sea view. ) Double bedroom (double bed, A/C, TV, balcony, sea view. ) Double bedroom (double bed, A/C, TV, balcony, sea view. ) Bathroom with jacuzzi tub.

#### OUTSIDE

Infinity swimming pool (8. 5m x 4m), pool shower, sunbeds, umbrella, shaded dining area, pergola with BBQ, traditional woodfire oven

### **Features**

- Aircon
- WiFi Internet
- Sea View
- Private Pool

# Villa Jaime

Region: GREECE Sleeps: 6 Bedrooms: 3 Bathrooms: 2

## Location

×

DISTANCES Bellagio (shops and restaurants): 15 mins' walk. Como 30 km. Lecco 20 km. Milan 80 km.

# Villa Jaime

Region: GREECE Sleeps: 6 Bedrooms: 3 Bathrooms: 2

## Photos





Region: GREECE Sleeps: 6 Bedrooms: 3 Bathrooms: 2