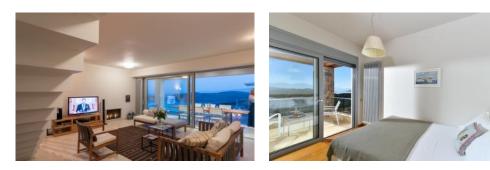

#### ACCOMMODATION

Pool Level:

Entrance. Living room with direct access to terrace and pool (fireplace, TV, DVD, A/C), sea view. Kitchen with dining area. Bathroom with shower.

#### **Upper Level:**

Double bedroom (double bed, A/C, TV, balcony, sea view. ) Double bedroom (double bed, A/C, TV, balcony, sea view. ) Double bedroom (double bed, A/C, TV, balcony, sea view. ) Bathroom with jacuzzi tub.