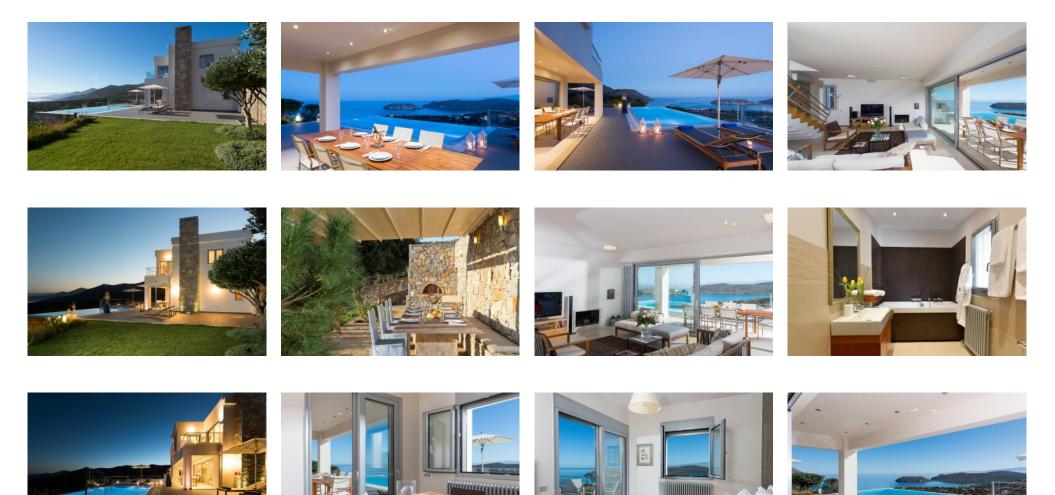

race and pool (fireplace, TV, DVD, A/C), sea view. Kitchen with dining area. Bathroom with shower.

#### **Upper Level:**

Double bedroom (double bed, A/C, TV, balcony, sea view. ) Double bedroom (double bed, A/C, TV, balcony, sea view. ) Double bedroom (double bed, A/C, TV, balcony, sea view. ) Bathroom with jacuzzi tub.

#### OUTSIDE

Infinity swimming pool (8. 5m x 4m), pool shower, sunbeds, umbrella, shaded dining area, pergola with BBQ, traditional woodfire oven

### **Features**

- Aircon
- WiFi Internet
- Sea View
- Private Pool

# Villa Jaime

Region: GREECE Sleeps: 6 Bedrooms: 3 Bathrooms: 2

## Location

×

DISTANCES Bellagio (shops and restaurants): 15 mins' walk. Como 30 km. Lecco 20 km. Milan 80 km.

# Villa Jaime

Region: GREECE Sleeps: 6 Bedrooms: 3 Bathrooms: 2

## Photos





Region: GREECE Sleeps: 6 Bedrooms: 3 Bathrooms: 2