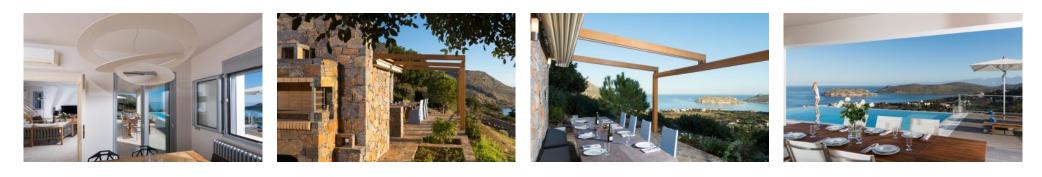

n with dining area. Bathroom with shower.

#### **Upper Level:**

Double bedroom (double bed, A/C, TV, balcony, sea view. ) Double bedroom (double bed, A/C, TV, balcony, sea view. ) Double bedroom (double bed, A/C, TV, balcony, sea view. ) Bathroom with jacuzzi tub.

#### OUTSIDE

Infinity swimming pool (8. 5m x 4m), pool shower, sunbeds, umbrella, shaded dining area, pergola with BBQ, traditional woodfire oven

### **Features**

- Aircon
- WiFi Internet
- Sea View
- Private Pool

# Villa Jaime

Region: GREECE Sleeps: 6 Bedrooms: 3 Bathrooms: 2

## Location

×

DISTANCES Bellagio (shops and restaurants): 15 mins' walk. Como 30 km. Lecco 20 km. Milan 80 km.

# Villa Jaime

Region: GREECE Sleeps: 6 Bedrooms: 3 Bathrooms: 2

## Photos





Region: GREECE Sleeps: 6 Bedrooms: 3 Bathrooms: 2