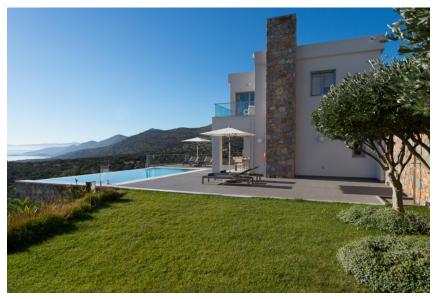

### **Overview**

On a hillside overlooking the village of Plaka, this is a modern villa with exquisite views to the island of Spinalonga. The villa is spread over two floors with designer furnishings and three double bedrooms all comfortably furnished in their own unique style. The serene outdoor area includes a bbq and wood oven plus a rock garden with aromatic herbs. The infinity pool is a perfect retreat to cool off after sunbathing - whilst Plaka village is about 1. 5 km away for the nearest restaurant and beach, with larger Elounda 6 km away and Agios Nikolados 16 km away.

#### OUTSIDE

Infinity swimming pool (8. 5m x 4m), pool shower, sunbeds, umbrella, shaded dining area, pergola with BBQ, traditional woodfire oven