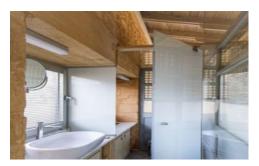

### **Upper level:**

Master bedroom, King size bed/ twin beds, ceiling fan, air con, TV/ DVD, en suite shower room, WC, door to balcony, sea view.

#### Lower level:

TV room, air con, TV/ DVD, XBOX, Nintendo DS, sea view. Bedroom 2: King size/ twin beds, ceiling fan, air con, TV/ DVD, en suite shower room, WC, door to balcony, sea view. Bedroom 3: King size/ twin beds, ceiling fan, air con, TV/ DVD, en suite shower room, WC, door to balcony, sea view.