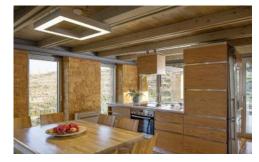

### Pool level (entry):

Living room, TV, air con, ceiling fan, door to terrace and pool, sea view.

Fully equipped kitchen.

Dining area.