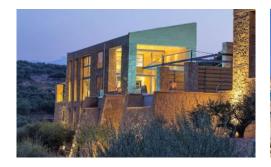

## **Description**

Chania (Loutraki Beach): A minimalist design stone built villa with private pool, Jacuzzi and amazing sea views off Crete's western coast, just a short stroll from Loutraki beach.

One of two villas located on this contemporary estate. Built in stone with wooden interiors, this fully air conditioned property is furnished in a minimalist style and accommodates 6 guests in 3 luxurius bedrooms. Large windows further enhance the magnificent panorama and can be best enjoyed from the pool terrace where guests can also find shaded areas for relaxing and enjoying al fresco meals during their Cretan holiday.

### **Overview**

Reminiscent of the majestic simplicity of a Greek temple, this villa with infinity pool and Jacuzzi is a striking sight from the beach below, just 170 metres away and commands fabulous views over the Aegean sea and Crete's western coastline.