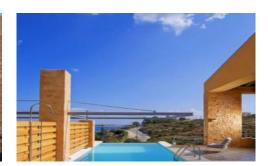

### **Overview**

Reminiscent of the majestic simplicity of a Greek temple, this villa with infinity pool and Jacuzzi is a striking sight from the beach below, just 170 metres away and commands fabulous views over the Aegean sea and Crete's western coastline.

#### **Grounds:**

Private infinity pool (ladder, baby pool area), Jacuzzi tub, pool shower, sunbathing area. Shaded dining area, portable gas BBQ.