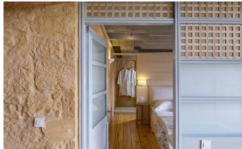

### **Upper level:**

Master bedroom, King size bed/ twin beds, ceiling fan, air con, TV/ DVD, en suite shower room, WC, door to balcony, sea view.

#### Lower level:

TV room, air con, TV/ DVD, XBOX, Nintendo DS, sea view. Bedroom 2: King size/ twin beds, ceiling fan, air con, TV/ DVD, en suite shower room, WC, door to balcony, sea view. Bedroom 3: King size/ twin beds, ceiling fan, air con, TV/ DVD, en suite shower room, WC, door to balcony, sea view.