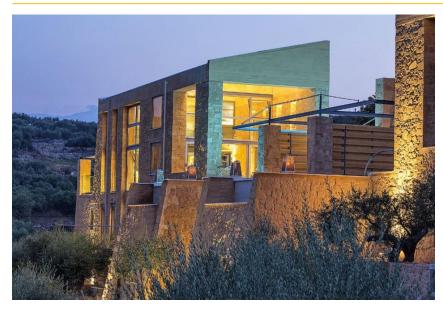

## **Description**

Chania (Loutraki Beach): A minimalist design stone built villa with private pool, Jacuzzi and amazing sea views off Crete's western coast, just a short stroll from Loutraki beach.

One of two villas located on this contemporary estate. Built in stone with wooden interiors, this fully air conditioned property is furnished in a minimalist style and accommodates 6 guests in 3 luxurius bedrooms. Large windows further enhance the magnificent panorama and can be best enjoyed from the pool terrace where guests can also find shaded areas for relaxing and enjoying al fresco meals during their Cretan holiday.

### **Overview**

Reminiscent of the majestic simplicity of a Greek temple, this villa with infinity pool and Jacuzzi is a striking sight from the beach below, just 170 metres away and commands fabulous views over the Aegean sea and Crete's western coastline.