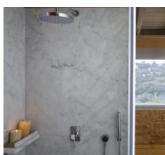

### **Upper level:**

Master bedroom, King size bed/ twin beds, ceiling fan, air con, TV/ DVD, en suite shower room, WC, door to balcony, sea view.

#### Lower level:

TV room, air con, TV/ DVD, XBOX, Nintendo DS, sea view. Bedroom 2: King size/ twin beds, ceiling fan, air con, TV/ DVD, en suite shower room, WC, door to balcony, sea view. Bedroom 3: King size/ twin beds, ceiling fan, air con, TV/ DVD, en suite shower room, WC, door to balcony, sea view.