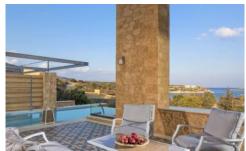

### **Overview**

Reminiscent of the majestic simplicity of a Greek temple, this villa with infinity pool and Jacuzzi is a striking sight from the beach below, just 170 metres away and commands fabulous views over the Aegean sea and Crete's western coastline.

#### **Grounds:**

Private infinity pool (ladder, baby pool area), Jacuzzi tub, pool shower, sunbathing area. Shaded dining area, portable gas BBQ.