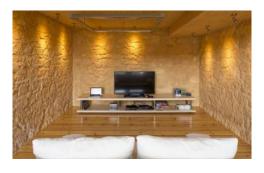

#### Lower level:

TV room, air con, TV/ DVD, XBOX, Nintendo DS, sea view. Bedroom 2: King size/ twin beds, ceiling fan, air con, TV/ DVD, en suite shower room, WC, door to balcony, sea view. Bedroom 3: King size/ twin beds, ceiling fan, air con, TV/ DVD, en suite shower room, WC, door to balcony, sea view.