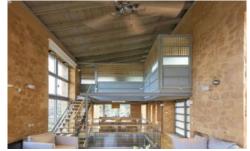

### Pool level (entry):

Living room, TV, air con, ceiling fan, door to terrace and pool, sea view.

Fully equipped kitchen.

Dining area.

#### Lower level:

TV room, air con, TV/ DVD, XBOX, Nintendo DS, sea view. Bedroom 2: King size/ twin beds, ceiling fan, air con, TV/ DVD, en suite shower room, WC, door to balcony, sea view. Bedroom 3: King size/ twin beds, ceiling fan, air con, TV/ DVD, en suite shower room, WC, door to balcony, sea view.