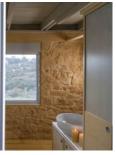

### **Upper level:**

Master bedroom, King size bed/ twin beds, ceiling fan, air con, TV/ DVD, en suite shower room, WC, door to balcony, sea view.

#### Lower level:

TV room, air con, TV/ DVD, XBOX, Nintendo DS, sea view. Bedroom 2: King size/ twin beds, ceiling fan, air con, TV/ DVD, en suite shower room, WC, door to balcony, sea view. Bedroom 3: King size/ twin beds, ceiling fan, air con, TV/ DVD, en suite shower room, WC, door to balcony, sea view.