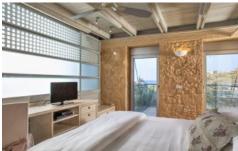

### **Upper level:**

Master bedroom, King size bed/ twin beds, ceiling fan, air con, TV/ DVD, en suite shower room, WC, door to balcony, sea view.

#### Lower level:

TV room, air con, TV/ DVD, XBOX, Nintendo DS, sea view. Bedroom 2: King size/ twin beds, ceiling fan, air con, TV/ DVD, en suite shower room, WC, door to balcony, sea view. Bedroom 3: King size/ twin beds, ceiling fan, air con, TV/ DVD, en suite shower room, WC, door to balcony, sea view.