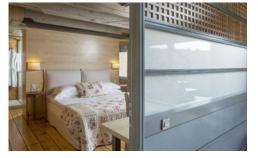

### **Upper level:**

Master bedroom, King size bed/ twin beds, ceiling fan, air con, TV/ DVD, en suite shower room, WC, door to balcony, sea view.

#### Lower level:

TV room, air con, TV/ DVD, XBOX, Nintendo DS, sea view. Bedroom 2: King size/ twin beds, ceiling fan, air con, TV/ DVD, en suite shower room, WC, door to balcony, sea view. Bedroom 3: King size/ twin beds, ceiling fan, air con, TV/ DVD, en suite shower room, WC, door to balcony, sea view.