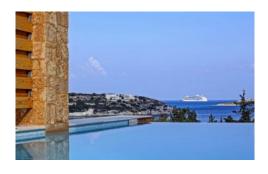

### **Overview**

Reminiscent of the majestic simplicity of a Greek temple, this villa with infinity pool and Jacuzzi is a striking sight from the beach below, just 170 metres away and commands fabulous views over the Aegean sea and Crete's western coastline.

#### **Grounds:**

Private infinity pool (ladder, baby pool area), Jacuzzi tub, pool shower, sunbathing area. Shaded dining area, portable gas BBQ.