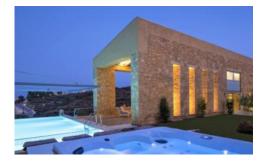

#### **Grounds:**

Private infinity pool (ladder, baby pool area), Jacuzzi tub, pool shower, sunbathing area. Shaded dining area, portable gas BBQ.