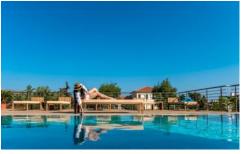

### **Grounds:**

Private heatable swimming pool (ladder, water feature), decked sunbathing area, outdoor shower. Pathway to private botanical garden. Al fresco dining area, BBQ, lounging terrace.