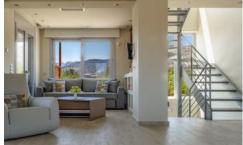

### **Ground Floor:**

Entrance.

Open plan living/ dining room/ fully equipped kitchen, TV, air con, door to terrrace.

One side of the living room can be separated with a glass sliding door, foldable double sofa bed, TV, air con, door to terrace.