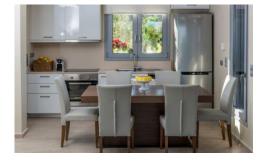

### **Ground Floor:**

Entrance.

Open plan living/ dining room/ fully equipped kitchen, TV, air con, door to terrrace.

One side of the living room can be separated with a glass sliding door, foldable double sofa bed, TV, air con, door to terrace.