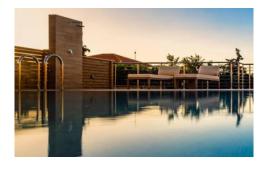

### **Grounds:**

Private heatable swimming pool (ladder, water feature), decked sunbathing area, outdoor shower. Pathway to private botanical garden. Al fresco dining area, BBQ, lounging terrace.