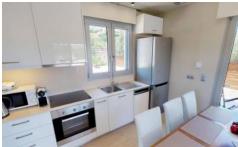

### **Ground Floor:**

Entrance.

Open plan living/ dining room/ fully equipped kitchen, TV, air con, door to terrrace.

One side of the living room can be separated with a glass sliding door, foldable double sofa bed, TV, air con, door to terrace.