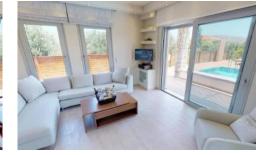

### **Ground Floor:**

Entrance.

Open plan living/ dining room/ fully equipped kitchen, TV, air con, door to terrrace.

One side of the living room can be separated with a glass sliding door, foldable double sofa bed, TV, air con, door to terrace.