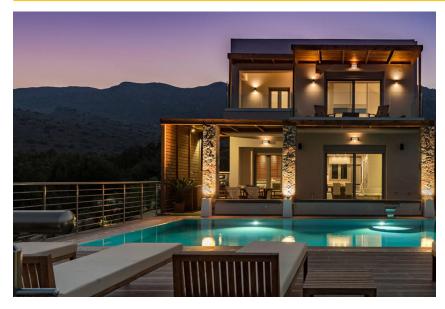

## **Description**

Elounda (Plaka): A fabulous Cretan villa with impressive sea and mountain views - ideal for wellness it features a private heatable pool, a botanical garden and 3 Jacuzzi pools!

This eco-friendly property is set against an imposing mountainous backdrop, near the village of Plaka and affords inspiring views over the Aegean sea, the Venetian fortress of Spinalonga and Mirabello Bay. Guests wishing to indulge in a relaxing holiday won't be disappointed here as the villa provides endless opportunities of wellness, excersise and relax. The accommodation is spread over 2 floors and the interiors are decorated in a minimalist style using neutral colours and employing glass and steel as well as local stone.

### **Overview**

Situated on Crete's western coast just a short stroll from a secluded beach thisfantastic property with heatable pool is equipped with all latest comforts for a super relaxing holiday on the Greek island, including a gym, two indoor Jacuzzi and an outdoor Jacuzzi.

### **Grounds:**

Private heatable swimming pool (ladder, water feature), decked sunbathing area, outdoor shower. Pathway to private botanical garden. Al fresco dining area, BBQ, lounging terrace.

### **Features**

- Aircon
- WiFi Internet
- Easy Walk to Beach
- Heatable Pool
- Wellness/Gym facilities
- Sea View
- Private Pool

Region: GREECE

Sleeps: 6 Bedrooms: 2 Bathrooms: 4

Region: GREECE

Sleeps: 6 Bedrooms: 2 Bathrooms: 4