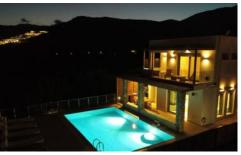

## **Description**

Elounda (Plaka): A fabulous Cretan villa with impressive sea and mountain views - ideal for wellness it features a private heatable pool, a botanical garden and 3 Jacuzzi pools!

This eco-friendly property is set against an imposing mountainous backdrop, near the village of Plaka and affords inspiring views over the Aegean sea, the Venetian fortress of Spinalonga and Mirabello Bay. Guests wishing to indulge in a relaxing holiday won't be disappointed here as the villa provides endless opportunities of wellness, excersise and relax. The accommodation is spread over 2 floors and the interiors are decorated in a minimalist style using neutral colours and employing glass and steel as well as local stone.

### **Grounds:**

Private heatable swimming pool (ladder, water feature), decked sunbathing area, outdoor shower. Pathway to private botanical garden. Al fresco dining area, BBQ, lounging terrace.