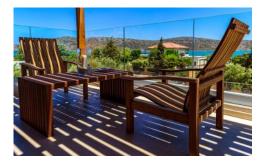

### **Grounds:**

Private heatable swimming pool (ladder, water feature), decked sunbathing area, outdoor shower. Pathway to private botanical garden. Al fresco dining area, BBQ, lounging terrace.