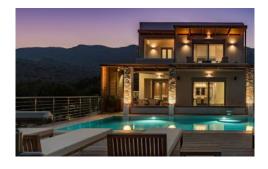

## **Description**

Elounda (Plaka): A fabulous Cretan villa with impressive sea and mountain views - ideal for wellness it features a private heatable pool, a botanical garden and 3 Jacuzzi pools!

This eco-friendly property is set against an imposing mountainous backdrop, near the village of Plaka and affords inspiring views over the Aegean sea, the Venetian fortress of Spinalonga and Mirabello Bay. Guests wishing to indulge in a relaxing holiday won't be disappointed here as the villa provides endless opportunities of wellness, excersise and relax. The accommodation is spread over 2 floors and the interiors are decorated in a minimalist style using neutral colours and employing glass and steel as well as local stone.

### **Overview**

Situated on Crete's western coast just a short stroll from a secluded beach thisfantastic property with heatable pool is equipped with all latest comforts for a super relaxing holiday on the Greek island, including a gym, two indoor Jacuzzi and an outdoor Jacuzzi.

### **Grounds:**

Private heatable swimming pool (ladder, water feature), decked sunbathing area, outdoor shower. Pathway to private botanical garden. Al fresco dining area, BBQ, lounging terrace.

### **Features**

- Aircon
- WiFi Internet
- Easy Walk to Beach
- Heatable Pool
- Wellness/Gym facilities
- Sea View
- Private Pool

Region: GREECE

Sleeps: 6 Bedrooms: 2 Bathrooms: 4

Region: GREECE

Sleeps: 6 Bedrooms: 2 Bathrooms: 4