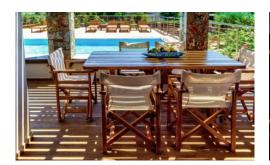

### **Grounds:**

Private heatable swimming pool (ladder, water feature), decked sunbathing area, outdoor shower. Pathway to private botanical garden. Al fresco dining area, BBQ, lounging terrace.