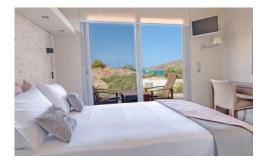

### **Upper Level:**

Bedroom 1: Double size bed, air con, ensuite shower room, door to balcony, sea view.

Bedroom 2: Double size bed, air con, ensuite shower room, door to balcony, side view.