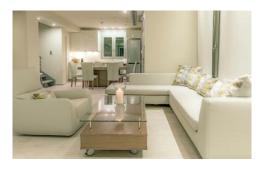

### **Ground Floor:**

Entrance.

Open plan living/ dining room/ fully equipped kitchen, TV, air con, door to terrrace.

One side of the living room can be separated with a glass sliding door, foldable double sofa bed, TV, air con, door to terrace.