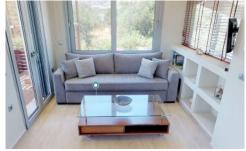

### **Ground Floor:**

Entrance.

Open plan living/ dining room/ fully equipped kitchen, TV, air con, door to terrrace.

One side of the living room can be separated with a glass sliding door, foldable double sofa bed, TV, air con, door to terrace.