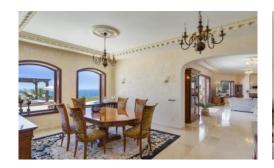

#### **Ground floor:**

Elegant living area, several sofas, fireplace, large flat screen TV, marble floors, doors to vast patio area with pool and sea views.

Arched door to dining area, desk and chair, views.