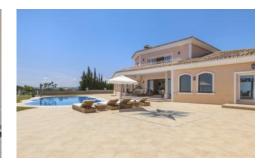

### **Description**

Nr Estepona: A stunning 4-bedroom villa with striking sea views and amazing in-house sports and entertaining facilities for the family!

The beach is only 4 km away which makes this villa an excellent choice for a family beach holiday removed from the hustle and bustle of the coastal resorts. This property provides plenty of space for entertainment for the whole family, making the most of the splendid natural surrounding and the Andalusian sunshine. Active types will love swimming against the current, practising golf, working out in the gym or playing a match of padel before relaxing in the jacuzzi and the sauna. Guests can also enjoy their meals al fresco under the pergola whilst soaking up the breath-taking panorama.

#### **Overview**

From its prestigious hilltop situation 3 km away from Estepona, at the centre of Marbella's golf district this grand property with private pool, gym, sauna and putting green is surrounded by fabulous landscaped gardens overlooking the sea and the Costa del Sol all the way to Gibraltar.

terrace. Large private  $15m \times 6m$  pool (Roman steps), built-in seating area with

3 Jacuzzi jets, jet-stream. Breath-taking sea views. Outdoor kitchen/

entertainment area, large pergola, al fresco dining facilities, BBQ,