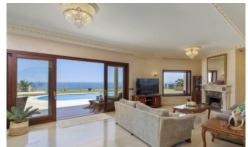

#### **Ground floor:**

Elegant living area, several sofas, fireplace, large flat screen TV, marble floors, doors to vast patio area with pool and sea views.

Arched door to dining area, desk and chair, views.