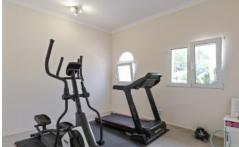

Large fully equipped, traditional-style kitchen, door to utility room and to side garden.

Gym room, treadmill, elliptic bike, some weights, yoga mats.

Guest WC.

Bedroom 2: Double size bed, ensuite bathroom, door to large covered terrace.