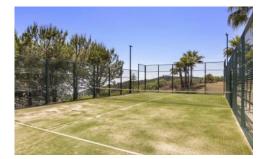

private Bar, Phillips beer tap and ice cube machine, pool table. Bathroom,

WC, small corner shower. Sauna, covered terrace, hammock, additional seating. Private golf area with a 9-hole

putting green, private padel court with views to La Concha mountain and the sea