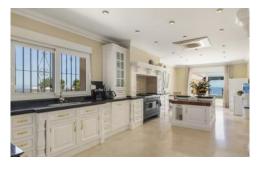

Large fully equipped, traditional-style kitchen, door to utility room and to side garden.

Gym room, treadmill, elliptic bike, some weights, yoga mats.

Guest WC.

Bedroom 2: Double size bed, ensuite bathroom, door to large covered terrace.