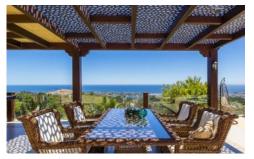

### **Description**

Nr Estepona: A stunning 4-bedroom villa with striking sea views and amazing in-house sports and entertaining facilities for the family!

The beach is only 4 km away which makes this villa an excellent choice for a family beach holiday removed from the hustle and bustle of the coastal resorts. This property provides plenty of space for entertainment for the whole family, making the most of the splendid natural surrounding and the Andalusian sunshine. Active types will love swimming against the current, practising golf, working out in the gym or playing a match of padel before relaxing in the jacuzzi and the sauna. Guests can also enjoy their meals al fresco under the pergola whilst soaking up the breath-taking panorama.

terrace. Large private  $15m \times 6m$  pool (Roman steps), built-in seating area with

3 Jacuzzi jets, jet-stream. Breath-taking sea views. Outdoor kitchen/

entertainment area, large pergola, al fresco dining facilities, BBQ,