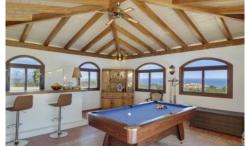

private Bar, Phillips beer tap and ice cube machine, pool table. Bathroom,

WC, small corner shower. Sauna, covered terrace, hammock, additional seating. Private golf area with a 9-hole

putting green, private padel court with views to La Concha mountain and the sea