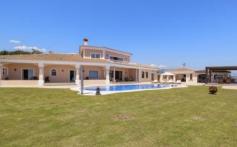

### **Description**

Nr Estepona: A stunning 4-bedroom villa with striking sea views and amazing in-house sports and entertaining facilities for the family!

The beach is only 4 km away which makes this villa an excellent choice for a family beach holiday removed from the hustle and bustle of the coastal resorts. This property provides plenty of space for entertainment for the whole family, making the most of the splendid natural surrounding and the Andalusian sunshine. Active types will love swimming against the current, practising golf, working out in the gym or playing a match of padel before relaxing in the jacuzzi and the sauna. Guests can also enjoy their meals al fresco under the pergola whilst soaking up the breath-taking panorama.

#### **Overview**

From its prestigious hilltop situation 3 km away from Estepona, at the centre of Marbella's golf district this grand property with private pool, gym, sauna and putting green is surrounded by fabulous landscaped gardens overlooking the sea and the Costa del Sol all the way to Gibraltar.

(necessary equipment to play is provided, just bring your own balls). Automated

entrance gates, vast paved driveway, feature fountain. Manicured

gardens. Double garage and ample parking on the

driveway.

Region: SPAIN