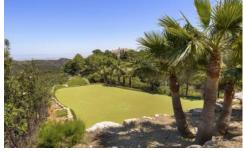

private Bar, Phillips beer tap and ice cube machine, pool table. Bathroom,

WC, small corner shower. Sauna, covered terrace, hammock, additional seating. Private golf area with a 9-hole

putting green, private padel court with views to La Concha mountain and the sea