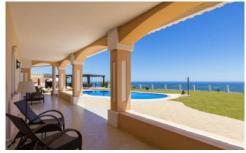

### **Description**

Nr Estepona: A stunning 4-bedroom villa with striking sea views and amazing in-house sports and entertaining facilities for the family!

The beach is only 4 km away which makes this villa an excellent choice for a family beach holiday removed from the hustle and bustle of the coastal resorts. This property provides plenty of space for entertainment for the whole family, making the most of the splendid natural surrounding and the Andalusian sunshine. Active types will love swimming against the current, practising golf, working out in the gym or playing a match of padel before relaxing in the jacuzzi and the sauna. Guests can also enjoy their meals al fresco under the pergola whilst soaking up the breath-taking panorama.

#### **Overview**

From its prestigious hilltop situation 3 km away from Estepona, at the centre of Marbella's golf district this grand property with private pool, gym, sauna and putting green is surrounded by fabulous landscaped gardens overlooking the sea and the Costa del Sol all the way to Gibraltar.

#### **Ground floor:**

Elegant living area, several sofas, fireplace, large flat screen TV, marble floors, doors to vast patio area with pool and sea views.

Arched door to dining area, desk and chair, views.

terrace. Large private  $15m \times 6m$  pool (Roman steps), built-in seating area with

3 Jacuzzi jets, jet-stream. Breath-taking sea views. Outdoor kitchen/

entertainment area, large pergola, al fresco dining facilities, BBQ,