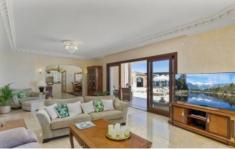

#### **Ground floor:**

Elegant living area, several sofas, fireplace, large flat screen TV, marble floors, doors to vast patio area with pool and sea views.

Arched door to dining area, desk and chair, views.