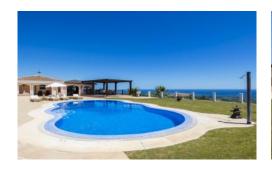

#### **Overview**

From its prestigious hilltop situation 3 km away from Estepona, at the centre of Marbella's golf district this grand property with private pool, gym, sauna and putting green is surrounded by fabulous landscaped gardens overlooking the sea and the Costa del Sol all the way to Gibraltar.

#### **Grounds:**

Splendid manicured garden comprising mature trees and ample lawn areas, orchard with fruit trees (orange, mandarin, pink

grapefruit, lemon, lime, figs, pomegranate, and olive trees). Covered

terrace. Large private  $15m \times 6m$  pool (Roman steps), built-in seating area with

3 Jacuzzi jets, jet-stream. Breath-taking sea views. Outdoor kitchen/

entertainment area, large pergola, al fresco dining facilities, BBQ,