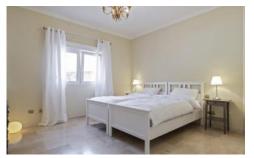

Large fully equipped, traditional-style kitchen, door to utility room and to side garden.

Gym room, treadmill, elliptic bike, some weights, yoga mats.

Guest WC.

Bedroom 2: Double size bed, ensuite bathroom, door to large covered terrace.

Bedroom 3: Double size bed, ensuite bathroom, door to large covered terrace.

Bedroom 4: Twin beds, ensuite bathroom.