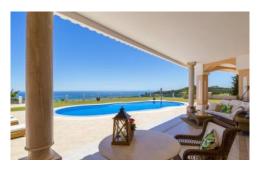

#### **Ground floor:**

Elegant living area, several sofas, fireplace, large flat screen TV, marble floors, doors to vast patio area with pool and sea views.

Arched door to dining area, desk and chair, views.

terrace. Large private  $15m \times 6m$  pool (Roman steps), built-in seating area with

3 Jacuzzi jets, jet-stream. Breath-taking sea views. Outdoor kitchen/

entertainment area, large pergola, al fresco dining facilities, BBQ,