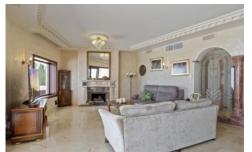

#### **Ground floor:**

Elegant living area, several sofas, fireplace, large flat screen TV, marble floors, doors to vast patio area with pool and sea views.

Arched door to dining area, desk and chair, views.