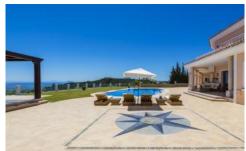

#### **Overview**

From its prestigious hilltop situation 3 km away from Estepona, at the centre of Marbella's golf district this grand property with private pool, gym, sauna and putting green is surrounded by fabulous landscaped gardens overlooking the sea and the Costa del Sol all the way to Gibraltar.

#### **Grounds:**

Splendid manicured garden comprising mature trees and ample lawn areas, orchard with fruit trees (orange, mandarin, pink

grapefruit, lemon, lime, figs, pomegranate, and olive trees). Covered

terrace. Large private  $15m \times 6m$  pool (Roman steps), built-in seating area with

3 Jacuzzi jets, jet-stream. Breath-taking sea views. Outdoor kitchen/

entertainment area, large pergola, al fresco dining facilities, BBQ,