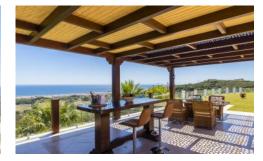

terrace. Large private  $15m \times 6m$  pool (Roman steps), built-in seating area with

3 Jacuzzi jets, jet-stream. Breath-taking sea views. Outdoor kitchen/

entertainment area, large pergola, al fresco dining facilities, BBQ,

private Bar, Phillips beer tap and ice cube machine, pool table. Bathroom,

WC, small corner shower. Sauna, covered terrace, hammock, additional seating. Private golf area with a 9-hole

putting green, private padel court with views to La Concha mountain and the sea