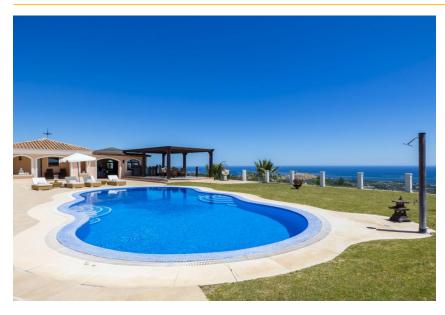

#### **Overview**

From its prestigious hilltop situation 3 km away from Estepona, at the centre of Marbella's golf district this grand property with private pool, gym, sauna and putting green is surrounded by fabulous landscaped gardens overlooking the sea and the Costa del Sol all the way to Gibraltar.

#### **Grounds:**

Splendid manicured garden comprising mature trees and ample lawn areas, orchard with fruit trees (orange, mandarin, pink

grapefruit, lemon, lime, figs, pomegranate, and olive trees). Covered

terrace. Large private  $15m \times 6m$  pool (Roman steps), built-in seating area with

3 Jacuzzi jets, jet-stream. Breath-taking sea views. Outdoor kitchen/

entertainment area, large pergola, al fresco dining facilities, BBQ,