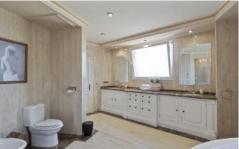

Large fully equipped, traditional-style kitchen, door to utility room and to side garden.

Gym room, treadmill, elliptic bike, some weights, yoga mats.

Guest WC.

Bedroom 2: Double size bed, ensuite bathroom, door to large covered terrace.

Bedroom 3: Double size bed, ensuite bathroom, door to large covered terrace.

Bedroom 4: Twin beds, ensuite bathroom.