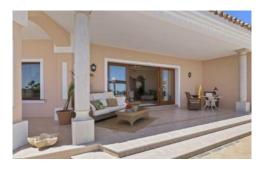

#### **Ground floor:**

Elegant living area, several sofas, fireplace, large flat screen TV, marble floors, doors to vast patio area with pool and sea views.

Arched door to dining area, desk and chair, views.

terrace. Large private  $15m \times 6m$  pool (Roman steps), built-in seating area with

3 Jacuzzi jets, jet-stream. Breath-taking sea views. Outdoor kitchen/

entertainment area, large pergola, al fresco dining facilities, BBQ,