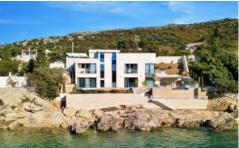

### **Description**

This impressive contemporary seafront villa sits on a cliff overlooking Zaton Bay, near Dubrovnik, and boasts an infinity pool, a sauna, a lift and its own private beach platform.

This seafront villa sits looks out over Zaton Bay, a small coastal settlement just outside Dubrovnik with lovely pebble beaches and Mediterranean surroundings enhanced with beautiful scenery. This attractive property comprises five en suite bedrooms to accommodate 10 guests, an infinity swimming pool, private sea access, an outdoor dining area with barbecue, a sauna, and an internal elevator connecting all three floors of the villa.

#### **Overview**

On the edge of the magnificent ancient town of Dubrovnik - known as the Pearl of the Adriatic - this contemporary villa with infinity pool, sauna, lift and direct access to the sea provides a luxury space with inspiring panoramic views over the sea and the pretty Bay of Zaton.

#### **LOCAL AREA**

Sea: 5 meters.

Pebble beach in Stikovica: 300 meters.