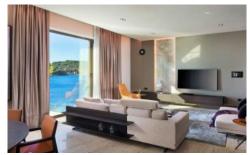

Region: Dubrovnik

**Sleeps:** 10 **Bedrooms:** 5 **Bathrooms:** 5

Layout More Info

ACCOMMODATION (300 sqm)

Open plan living/ dining/ kitchen area, sofa, flat screen TV, doors to pool terrace with sea views.