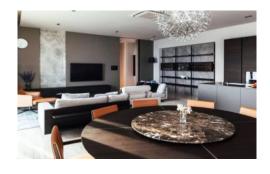

Region: Dubrovnik

**Sleeps:** 10 **Bedrooms:** 5 **Bathrooms:** 5

Layout More Info

ACCOMMODATION (300 sqm)

Open plan living/ dining/ kitchen area, sofa, flat screen TV, doors to pool terrace with sea views.