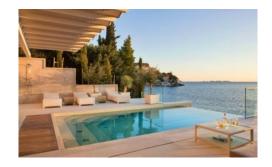

### **Description**

This impressive contemporary seafront villa sits on a cliff overlooking Zaton Bay, near Dubrovnik, and boasts an infinity pool, a sauna, a lift and its own private beach platform.

This seafront villa sits looks out over Zaton Bay, a small coastal settlement just outside Dubrovnik with lovely pebble beaches and Mediterranean surroundings enhanced with beautiful scenery. This attractive property comprises five en suite bedrooms to accommodate 10 guests, an infinity swimming pool, private sea access, an outdoor dining area with barbecue, a sauna, and an internal elevator connecting all three floors of the villa.

#### **Overview**

On the edge of the magnificent ancient town of Dubrovnik - known as the Pearl of the Adriatic - this contemporary villa with infinity pool, sauna, lift and direct access to the sea provides a luxury space with inspiring panoramic views over the sea and the pretty Bay of Zaton.

#### OUTSIDE

630 m2 private terraced grounds. multiple terraces and balconies with sea views. Private infinity pool (Roman steps), outdoor shower, sunbathing terrace with sun loungers. External stairs down to the rocky beach and the sea. Covered outdoor lounge area, al fresco dining area with summer kitchen and BBQ. Private parking at the top level.