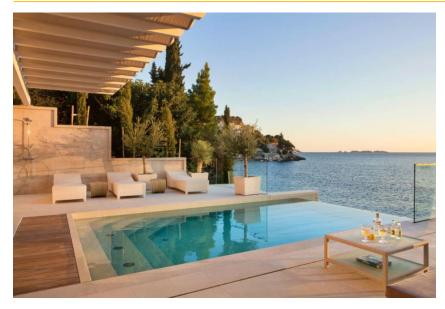

### **Description**

This impressive contemporary seafront villa sits on a cliff overlooking Zaton Bay, near Dubrovnik, and boasts an infinity pool, a sauna, a lift and its own private beach platform.

This seafront villa sits looks out over Zaton Bay, a small coastal settlement just outside Dubrovnik with lovely pebble beaches and Mediterranean surroundings enhanced with beautiful scenery. This attractive property comprises five en suite bedrooms to accommodate 10 guests, an infinity swimming pool, private sea access, an outdoor dining area with barbecue, a sauna, and an internal elevator connecting all three floors of the villa.

#### **Overview**

On the edge of the magnificent ancient town of Dubrovnik - known as the Pearl of the Adriatic - this contemporary villa with infinity pool, sauna, lift and direct access to the sea provides a luxury space with inspiring panoramic views over the sea and the pretty Bay of Zaton.

#### OUTSIDE

630 m2 private terraced grounds. multiple terraces and balconies with sea views. Private infinity pool (Roman steps), outdoor shower, sunbathing terrace with sun loungers. External stairs down to the rocky beach and the sea. Covered outdoor lounge area, al fresco dining area with summer kitchen and BBQ. Private parking at the top level.