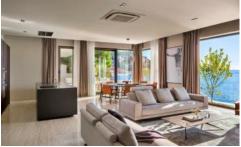

Region: Dubrovnik

**Sleeps:** 10 **Bedrooms:** 5 **Bathrooms:** 5

Layout More Info

ACCOMMODATION (300 sqm)

Open plan living/ dining/ kitchen area, sofa, flat screen TV, doors to pool terrace with sea views.