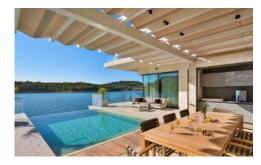

Region: Dubrovnik

**Sleeps:** 10 **Bedrooms:** 5 **Bathrooms:** 5

Layout More Info

ACCOMMODATION (300 sqm)

Open plan living/ dining/ kitchen area, sofa, flat screen TV, doors to pool terrace with sea views.

#### OUTSIDE

630 m2 private terraced grounds. multiple terraces and balconies with sea views. Private infinity pool (Roman steps), outdoor shower, sunbathing terrace with sun loungers. External stairs down to the rocky beach and the sea. Covered outdoor lounge area, al fresco dining area with summer kitchen and BBQ. Private parking at the top level.