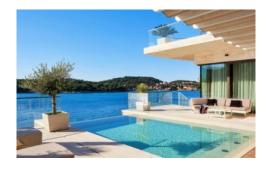

### **Description**

This impressive contemporary seafront villa sits on a cliff overlooking Zaton Bay, near Dubrovnik, and boasts an infinity pool, a sauna, a lift and its own private beach platform.

This seafront villa sits looks out over Zaton Bay, a small coastal settlement just outside Dubrovnik with lovely pebble beaches and Mediterranean surroundings enhanced with beautiful scenery. This attractive property comprises five en suite bedrooms to accommodate 10 guests, an infinity swimming pool, private sea access, an outdoor dining area with barbecue, a sauna, and an internal elevator connecting all three floors of the villa.

#### OUTSIDE

630 m2 private terraced grounds. multiple terraces and balconies with sea views. Private infinity pool (Roman steps), outdoor shower, sunbathing terrace with sun loungers. External stairs down to the rocky beach and the sea. Covered outdoor lounge area, al fresco dining area with summer kitchen and BBQ. Private parking at the top level.