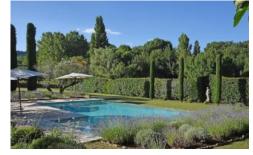

#### OUTSIDE

14,000m2 private grounds encompassing extensive vineyards and landscaped gardens planted with olive trees, oak trees, fig trees and lavender. Fabulous views over Mont Ventoux. Private tennis and boules courts, shaded terrace with al fresco dining facilities, gas barbecue. Private 12m x 7m pool (Roman steps), sun loungers, panoramic views of the beautiful Luberon valley. Private parking. Please note that this property is not suitable for cars with low clearance due to the surrounding roads.