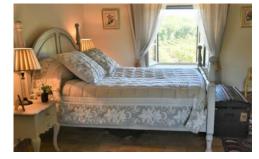

#### **OLD HOUSE**

Large kitchen, ice cube machine.

Living area with sitting room, smart TV (including Netflix) with DVD player.

Bedroom 1: with queen-sized double bed and private bathroom.

Bedroom 2: with queen-sized double bed and private bathroom.

#### **GARDEN HOUSE**

Second kitchen/ utility room.

Bedroom 3: with king-sized double bed, which can be converted into two single beds upon request, and private bathroom.

Bedroom 4: with king-sized double bed, which can be converted into two single beds upon request, and private bathroom.

Bedroom 5: with king-sized double bed, which can be converted into two single beds upon request, and private bathroom.