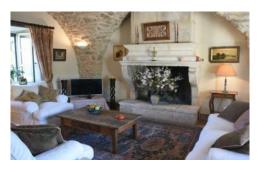

#### **OLD HOUSE**

Large kitchen, ice cube machine.

Living area with sitting room, smart TV (including Netflix) with DVD player.

Bedroom 1: with queen-sized double bed and private bathroom.

Bedroom 2: with queen-sized double bed and private bathroom.