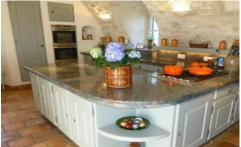

#### **OLD HOUSE**

Large kitchen, ice cube machine.

Living area with sitting room, smart TV (including Netflix) with DVD player.

Bedroom 1: with queen-sized double bed and private bathroom.

Bedroom 2: with queen-sized double bed and private bathroom.