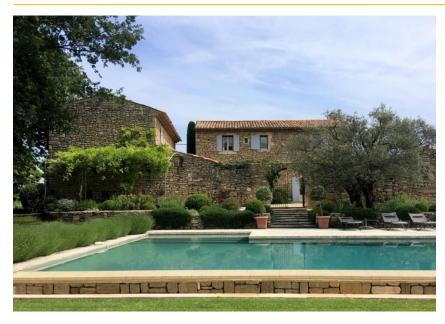

### **Description**

Bonnieux: A superbly finished farmhouse at the heart of Provence offering accommodation to 10 guests with private pool, tennis court and panoramic views over the Luberon Valley and Mount Ventoux.

Situated 2. 5 km from the hilltop village of Bonnieux, this exceptional 200-year-old farmhouse has been refurbished to the highest standards with stylish fabrics and country antiques in every room and is the ideal base to explore the region. The property comprises the Old House, with two double bedrooms, two bathrooms and living areas, and the Garden House with three convertible double bedrooms, three bathrooms and the utility room/second kitchen. The two houses are only metres apart from one another, either side of the central walled courtyard, allowing a degree of privacy to families travelling together. With good quality internet, this is truly the perfect holiday rental for large families or groups of friends who still prefer some privacy.

#### OUTSIDE

14,000m2 private grounds encompassing extensive vineyards and landscaped gardens planted with olive trees, oak trees, fig trees and lavender. Fabulous views over Mont Ventoux. Private tennis and boules courts, shaded terrace with al fresco dining facilities, gas barbecue. Private 12m x 7m pool (Roman steps), sun loungers, panoramic views of the beautiful Luberon valley. Private parking. Please note that this property is not suitable for cars with low clearance due to the surrounding roads.