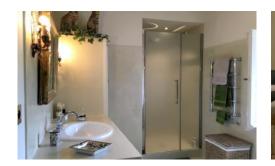

#### **OLD HOUSE**

Large kitchen, ice cube machine.

Living area with sitting room, smart TV (including Netflix) with DVD player.

Bedroom 1: with queen-sized double bed and private bathroom.

Bedroom 2: with queen-sized double bed and private bathroom.

#### **GARDEN HOUSE**

Second kitchen/ utility room.

Bedroom 3: with king-sized double bed, which can be converted into two single beds upon request, and private bathroom.

Bedroom 4: with king-sized double bed, which can be converted into two single beds upon request, and private bathroom.

Bedroom 5: with king-sized double bed, which can be converted into two single beds upon request, and private bathroom.