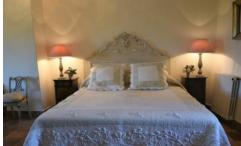

#### **OLD HOUSE**

Large kitchen, ice cube machine.

Living area with sitting room, smart TV (including Netflix) with DVD player.

Bedroom 1: with queen-sized double bed and private bathroom.

Bedroom 2: with queen-sized double bed and private bathroom.

#### **GARDEN HOUSE**

Second kitchen/ utility room.

Bedroom 3: with king-sized double bed, which can be converted into two single beds upon request, and private bathroom.

Bedroom 4: with king-sized double bed, which can be converted into two single beds upon request, and private bathroom.

Bedroom 5: with king-sized double bed, which can be converted into two single beds upon request, and private bathroom.