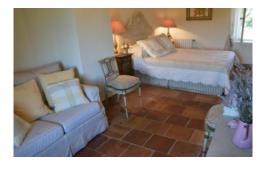

#### **OLD HOUSE**

Large kitchen, ice cube machine.

Living area with sitting room, smart TV (including Netflix) with DVD player.

Bedroom 1: with queen-sized double bed and private bathroom.

Bedroom 2: with queen-sized double bed and private bathroom.

#### **GARDEN HOUSE**

Second kitchen/ utility room.

Bedroom 3: with king-sized double bed, which can be converted into two single beds upon request, and private bathroom.

Bedroom 4: with king-sized double bed, which can be converted into two single beds upon request, and private bathroom.

Bedroom 5: with king-sized double bed, which can be converted into two single beds upon request, and private bathroom.