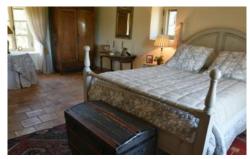

#### **OLD HOUSE**

Large kitchen, ice cube machine.

Living area with sitting room, smart TV (including Netflix) with DVD player.

Bedroom 1: with queen-sized double bed and private bathroom.

Bedroom 2: with queen-sized double bed and private bathroom.

#### **GARDEN HOUSE**

Second kitchen/ utility room.

Bedroom 3: with king-sized double bed, which can be converted into two single beds upon request, and private bathroom.

Bedroom 4: with king-sized double bed, which can be converted into two single beds upon request, and private bathroom.

Bedroom 5: with king-sized double bed, which can be converted into two single beds upon request, and private bathroom.