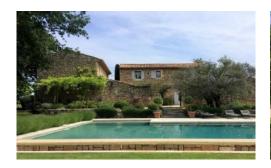

#### OUTSIDE

14,000m2 private grounds encompassing extensive vineyards and landscaped gardens planted with olive trees, oak trees, fig trees and lavender. Fabulous views over Mont Ventoux. Private tennis and boules courts, shaded terrace with al fresco dining facilities, gas barbecue. Private 12m x 7m pool (Roman steps), sun loungers, panoramic views of the beautiful Luberon valley. Private parking. Please note that this property is not suitable for cars with low clearance due to the surrounding roads.