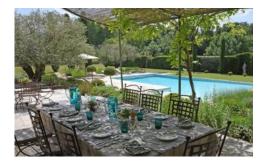

#### OUTSIDE

14,000m2 private grounds encompassing extensive vineyards and landscaped gardens planted with olive trees, oak trees, fig trees and lavender. Fabulous views over Mont Ventoux. Private tennis and boules courts, shaded terrace with al fresco dining facilities, gas barbecue. Private 12m x 7m pool (Roman steps), sun loungers, panoramic views of the beautiful Luberon valley. Private parking. Please note that this property is not suitable for cars with low clearance due to the surrounding roads.