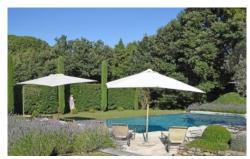

#### OUTSIDE

14,000m2 private grounds encompassing extensive vineyards and landscaped gardens planted with olive trees, oak trees, fig trees and lavender. Fabulous views over Mont Ventoux. Private tennis and boules courts, shaded terrace with al fresco dining facilities, gas barbecue. Private 12m x 7m pool (Roman steps), sun loungers, panoramic views of the beautiful Luberon valley. Private parking. Please note that this property is not suitable for cars with low clearance due to the surrounding roads.