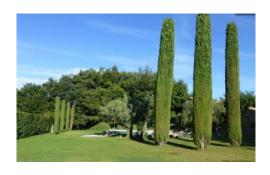

#### OUTSIDE

14,000m2 private grounds encompassing extensive vineyards and landscaped gardens planted with olive trees, oak trees, fig trees and lavender. Fabulous views over Mont Ventoux. Private tennis and boules courts, shaded terrace with al fresco dining facilities, gas barbecue. Private 12m x 7m pool (Roman steps), sun loungers, panoramic views of the beautiful Luberon valley. Private parking. Please note that this property is not suitable for cars with low clearance due to the surrounding roads.