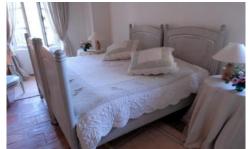

#### **OLD HOUSE**

Large kitchen, ice cube machine.

Living area with sitting room, smart TV (including Netflix) with DVD player.

Bedroom 1: with queen-sized double bed and private bathroom.

Bedroom 2: with queen-sized double bed and private bathroom.

#### **GARDEN HOUSE**

Second kitchen/ utility room.

Bedroom 3: with king-sized double bed, which can be converted into two single beds upon request, and private bathroom.

Bedroom 4: with king-sized double bed, which can be converted into two single beds upon request, and private bathroom.

Bedroom 5: with king-sized double bed, which can be converted into two single beds upon request, and private bathroom.