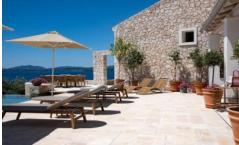

Villa La Rocca features Corfu traditional style combined with contemporary country living. Large living spaces open out to covered terraces and pool, while the master bedroom opens out to a terrace and Mediterranean planting.

The property is on 2 floors, built around a private courtyard with a loggia overlooking an infinity pool and a spectacular round dining area with 180-degree views.

The main house comprises the reception/dining area, an elegant room with large, arched balcony doors opening onto the pool area together with three ensuite bedrooms. The modern kitchen, leading onto the covered terrace, has spectacular views south over the pool. All rooms have mosquito netting at doors, wifi, central air conditioning and underfloor heating.