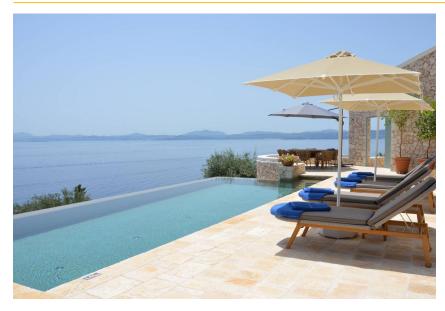

#### **Overview**

From its elevated position on the hillside, there are spectacular views sweeping over a sea of jade green and turquoise. Chef included for breakfast and one meal per day, 6 days per week in summer months.

### **Description**

Nissaki (North East): From its elevated position on the hillside, there are spectacular views sweeping over the sea. Chef included for breakfast and one meal per day, 6 days per week.

The property is on 2 floors, built around a private courtyard with a loggia overlooking an infinity pool and a spectacular round dining area with 180-degree views.

The main house comprises the reception/dining area, an elegant room with large, arched balcony doors opening onto the pool area together with three ensuite bedrooms. The modern kitchen, leading onto the covered terrace, has spectacular views south over the pool. All rooms have mosquito netting at doors, wifi, central air conditioning and underfloor heating.

There is boat hire availability nearby and the estate has a floating pontoon in high season to which guests have access for drop off and pick up.

Externally, there is a 10m freshwater infinity pool, a gas BBQ, as well as a table tennis table and garden lounging areas. Yoga platform and 2 paddle boards are also available and direct sea access (down a rocky path).