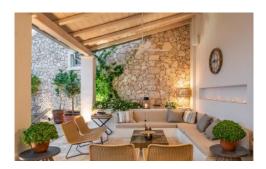

Villa La Rocca features Corfu traditional style combined with contemporary country living. Large living spaces open out to covered terraces and pool, while the master bedroom opens out to a terrace and Mediterranean planting.

The property is on 2 floors, built around a private courtyard with a loggia overlooking an infinity pool and a spectacular round dining area with 180-degree views.

The main house comprises the reception/dining area, an elegant room with large, arched balcony doors opening onto the pool area together with three ensuite bedrooms. The modern kitchen, leading onto the covered terrace, has spectacular views south over the pool. All rooms have mosquito netting at doors, wifi, central air conditioning and underfloor heating.