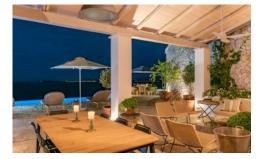

The property is on 2 floors, built around a private courtyard with a loggia overlooking an infinity pool and a spectacular round dining area with 180-degree views.

The main house comprises the reception/dining area, an elegant room with large, arched balcony doors opening onto the pool area together with three ensuite bedrooms. The modern kitchen, leading onto the covered terrace, has spectacular views south over the pool. All rooms have mosquito netting at doors, wifi, central air conditioning and underfloor heating.

There is boat hire availability nearby and the estate has a floating pontoon in high season to which guests have access for drop off and pick up.

Externally, there is a 10m freshwater infinity pool, a gas BBQ, as well as a table tennis table and garden lounging areas. Yoga platform and 2 paddle boards are also available and direct sea access (down a rocky path).