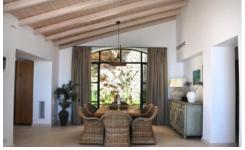

The property is on 2 floors, built around a private courtyard with a loggia overlooking an infinity pool and a spectacular round dining area with 180-degree views.

The main house comprises the reception/dining area, an elegant room with large, arched balcony doors opening onto the pool area together with three ensuite bedrooms. The modern kitchen, leading onto the covered terrace, has spectacular views south over the pool. All rooms have mosquito netting at doors, wifi, central air conditioning and underfloor heating.