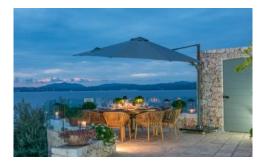

Villa La Rocca features Corfu traditional style combined with contemporary country living. Large living spaces open out to covered terraces and pool, while the master bedroom opens out to a terrace and Mediterranean planting.

The property is on 2 floors, built around a private courtyard with a loggia overlooking an infinity pool and a spectacular round dining area with 180-degree views.

The main house comprises the reception/dining area, an elegant room with large, arched balcony doors opening onto the pool area together with three ensuite bedrooms. The modern kitchen, leading onto the covered terrace, has spectacular views south over the pool. All rooms have mosquito netting at doors, wifi, central air conditioning and underfloor heating.