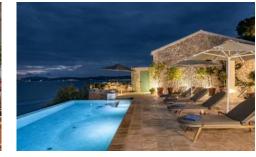

There is boat hire availability nearby and the estate has a floating pontoon in high season to which guests have access for drop off and pick up.

Externally, there is a 10m freshwater infinity pool, a gas BBQ, as well as a table tennis table and garden lounging areas. Yoga platform and 2 paddle boards are also available and direct sea access (down a rocky path).