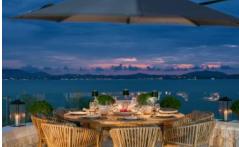

The property is on 2 floors, built around a private courtyard with a loggia overlooking an infinity pool and a spectacular round dining area with 180-degree views.

The main house comprises the reception/dining area, an elegant room with large, arched balcony doors opening onto the pool area together with three ensuite bedrooms. The modern kitchen, leading onto the covered terrace, has spectacular views south over the pool. All rooms have mosquito netting at doors, wifi, central air conditioning and underfloor heating.