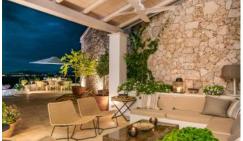

Villa La Rocca features Corfu traditional style combined with contemporary country living. Large living spaces open out to covered terraces and pool, while the master bedroom opens out to a terrace and Mediterranean planting.

The property is on 2 floors, built around a private courtyard with a loggia overlooking an infinity pool and a spectacular round dining area with 180-degree views.

The main house comprises the reception/dining area, an elegant room with large, arched balcony doors opening onto the pool area together with three ensuite bedrooms. The modern kitchen, leading onto the covered terrace, has spectacular views south over the pool. All rooms have mosquito netting at doors, wifi, central air conditioning and underfloor heating.