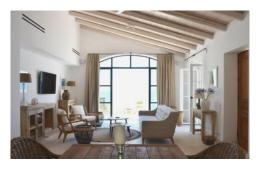

Villa La Rocca features Corfu traditional style combined with contemporary country living. Large living spaces open out to covered terraces and pool, while the master bedroom opens out to a terrace and Mediterranean planting.

The property is on 2 floors, built around a private courtyard with a loggia overlooking an infinity pool and a spectacular round dining area with 180-degree views.

The main house comprises the reception/dining area, an elegant room with large, arched balcony doors opening onto the pool area together with three ensuite bedrooms. The modern kitchen, leading onto the covered terrace, has spectacular views south over the pool. All rooms have mosquito netting at doors, wifi, central air conditioning and underfloor heating.