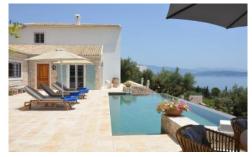

Villa La Rocca features Corfu traditional style combined with contemporary country living. Large living spaces open out to covered terraces and pool, while the master bedroom opens out to a terrace and Mediterranean planting.

The property is on 2 floors, built around a private courtyard with a loggia overlooking an infinity pool and a spectacular round dining area with 180-degree views.

The main house comprises the reception/dining area, an elegant room with large, arched balcony doors opening onto the pool area together with three ensuite bedrooms. The modern kitchen, leading onto the covered terrace, has spectacular views south over the pool. All rooms have mosquito netting at doors, wifi, central air conditioning and underfloor heating.

There is boat hire availability nearby and the estate has a floating pontoon in high season to which guests have access for drop off and pick up.

Externally, there is a 10m freshwater infinity pool, a gas BBQ, as well as a table tennis table and garden lounging areas. Yoga platform and 2 paddle boards are also available and direct sea access (down a rocky path).