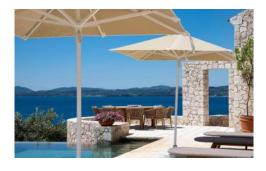

Villa La Rocca features Corfu traditional style combined with contemporary country living. Large living spaces open out to covered terraces and pool, while the master bedroom opens out to a terrace and Mediterranean planting.

The property is on 2 floors, built around a private courtyard with a loggia overlooking an infinity pool and a spectacular round dining area with 180-degree views.

The main house comprises the reception/dining area, an elegant room with large, arched balcony doors opening onto the pool area together with three ensuite bedrooms. The modern kitchen, leading onto the covered terrace, has spectacular views south over the pool. All rooms have mosquito netting at doors, wifi, central air conditioning and underfloor heating.

There is boat hire availability nearby and the estate has a floating pontoon in high season to which guests have access for drop off and pick up.

Externally, there is a 10m freshwater infinity pool, a gas BBQ, as well as a table tennis table and garden lounging areas. Yoga platform and 2 paddle boards are also available and direct sea access (down a rocky path).