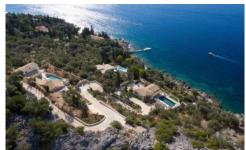

#### **Overview**

From its elevated position on the hillside, there are spectacular views sweeping over a sea of jade green and turquoise. Chef included for breakfast and one meal per day, 6 days per week in summer months.

### **Description**

Nissaki (North East): From its elevated position on the hillside, there are spectacular views sweeping over the sea. Chef included for breakfast and one meal per day, 6 days per week.

The property is on 2 floors, built around a private courtyard with a loggia overlooking an infinity pool and a spectacular round dining area with 180-degree views.

The main house comprises the reception/dining area, an elegant room with large, arched balcony doors opening onto the pool area together with three ensuite bedrooms. The modern kitchen, leading onto the covered terrace, has spectacular views south over the pool. All rooms have mosquito netting at doors, wifi, central air conditioning and underfloor heating.