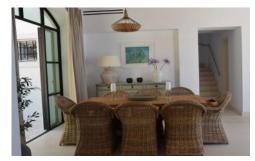

The property is on 2 floors, built around a private courtyard with a loggia overlooking an infinity pool and a spectacular round dining area with 180-degree views.

The main house comprises the reception/dining area, an elegant room with large, arched balcony doors opening onto the pool area together with three ensuite bedrooms. The modern kitchen, leading onto the covered terrace, has spectacular views south over the pool. All rooms have mosquito netting at doors, wifi, central air conditioning and underfloor heating.