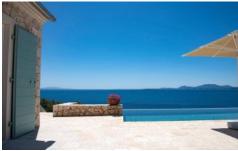

The property is on 2 floors, built around a private courtyard with a loggia overlooking an infinity pool and a spectacular round dining area with 180-degree views.

The main house comprises the reception/dining area, an elegant room with large, arched balcony doors opening onto the pool area together with three ensuite bedrooms. The modern kitchen, leading onto the covered terrace, has spectacular views south over the pool. All rooms have mosquito netting at doors, wifi, central air conditioning and underfloor heating.

There is boat hire availability nearby and the estate has a floating pontoon in high season to which guests have access for drop off and pick up.

Externally, there is a 10m freshwater infinity pool, a gas BBQ, as well as a table tennis table and garden lounging areas. Yoga platform and 2 paddle boards are also available and direct sea access (down a rocky path).