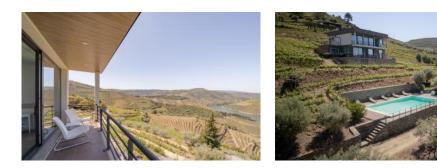

## Description

The breathtaking outdoor spaces and fantastic pool surrounded by vineyards are some of the highlights of Villa Amara.

The breathtaking outdoor spaces and fantastic pool surrounded by vineyards are some of the highlights of Villa Amara.

### **Overview**

Located in the Folgosa region guests can enjoy panoramic views over the Douro river from this 3 bedroom contemporary villa with pool.

Region: PORTUGAL Sleeps: 6 Bedrooms: 3 Bathrooms: 3

#### OUTSIDE

terrace

Private pool  $(11m \times 6m)$  with sun loungers, large terrace, garden area, outdoor dining, barbecue and parking area.