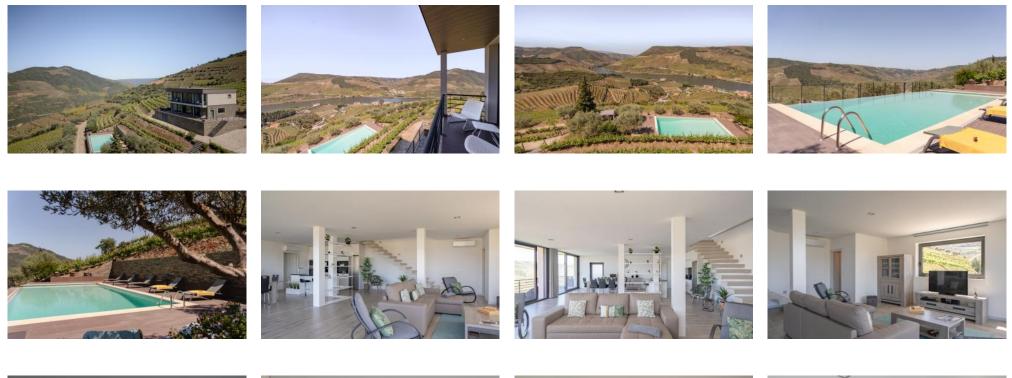

## Description

The breathtaking outdoor spaces and fantastic pool surrounded by vineyards are some of the highlights of Villa Amara.

The breathtaking outdoor spaces and fantastic pool surrounded by vineyards are some of the highlights of Villa Amara.

#### **Ground Floor**

Living room with comfortable seating, satellite TV and access to the terrace Dining area with seating for 6 Fully equipped kitchen with breakfast bar Guest w. c.

#### OUTSIDE

terrace

Private pool  $(11m \times 6m)$  with sun loungers, large terrace, garden area, outdoor dining, barbecue and parking area.