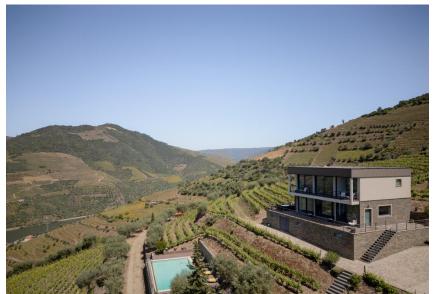

## Description

The breathtaking outdoor spaces and fantastic pool surrounded by vineyards are some of the highlights of Villa Amara.

The breathtaking outdoor spaces and fantastic pool surrounded by vineyards are some of the highlights of Villa Amara.

### **Overview**

Located in the Folgosa region guests can enjoy panoramic views over the Douro river from this 3 bedroom contemporary villa with pool.

Region: PORTUGAL Sleeps: 6 Bedrooms: 3 Bathrooms: 3

#### OUTSIDE

terrace

Private pool  $(11m \times 6m)$  with sun loungers, large terrace, garden area, outdoor dining, barbecue and parking area.