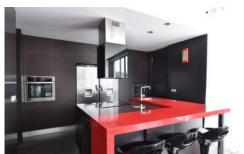

Fully equipped stylish kitchen with breakfast bar and access to the terrace

Games area with billiards table and access to the terrace

Guest w. c.

Bedroom one - twin beds, en-suite shower room and access to the terrace