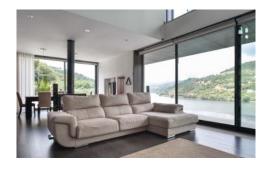

Layout More Info Features

ACCOMMODATION

The property is air conditioned and

has wi-fi

Large living room with comfortable seating, satellite TV, fireplace and access to the terrace

Open plan dining area for 8 people and access to the terrace