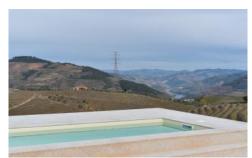

#### OUTSIDE

Outside invites guests to relax and unwind with a private swimming pool (5. 5m x 3. 3m) that overlooks the surrounding vineyards and a terrace area with seating and a barbecue offering the perfect place to dine al fresco whilst taking in the awe inspiring views as far as the eye can see! Open air parking is available at the villa.