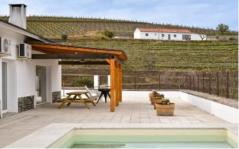

#### OUTSIDE

Outside invites guests to relax and unwind with a private swimming pool (5. 5m x 3. 3m) that overlooks the surrounding vineyards and a terrace area with seating and a barbecue offering the perfect place to dine al fresco whilst taking in the awe inspiring views as far as the eye can see! Open air parking is available at the villa.