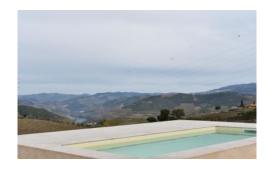

#### OUTSIDE

Outside invites guests to relax and unwind with a private swimming pool (5. 5m x 3. 3m) that overlooks the surrounding vineyards and a terrace area with seating and a barbecue offering the perfect place to dine al fresco whilst taking in the awe inspiring views as far as the eye can see! Open air parking is available at the villa.