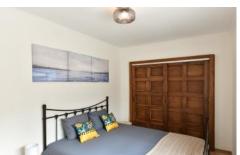

The villa comfortably accommodates six guests with three bedrooms one room has an ensuite bathroom and the other two bedrooms share a bathroom. The property is equipped with air-conditioning

, Wi-Fi and cable TV.

Region: PORTUGAL

Sleeps: 6 Bedrooms: 3 Bathrooms: 2

**More Info** Layout

**ACCOMMODATION** Modern and well equipped kitchen

Open plan living and dining area

Bedroom with king size bed, an ensuite bathroom and access to the outdoor area

Bedroom with king size bed and access to the outdoor area

Bedroom with king size bed

Shared Bathroom