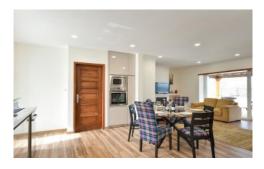

This tranquil spot is the perfect place for relaxing after a day exploring the Douro Valley region and all it has to offer.

As you step inside, you'll

immediately feel at home the living room is tastefully decorated with a cozy sofa and armchairs and the spacious fully equipped kitchen has everything you need to prepare a delicious meal. The dining area is the perfect place to enjoy your meal with a glass of local wine whilst admiring the unparalleled views of the stunning surroundings from the large windows.

Region: PORTUGAL

Sleeps: 6 Bedrooms: 3 Bathrooms: 2

**More Info** Layout

**ACCOMMODATION** Modern and well equipped kitchen

Open plan living and dining area

Bedroom with king size bed, an ensuite bathroom and access to the outdoor area