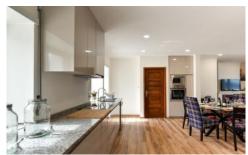

This tranquil spot is the perfect place for relaxing after a day exploring the Douro Valley region and all it has to offer.

As you step inside, you'll

immediately feel at home the living room is tastefully decorated with a cozy sofa and armchairs and the spacious fully equipped kitchen has everything you need to prepare a delicious meal. The dining area is the perfect place to enjoy your meal with a glass of local wine whilst admiring the unparalleled views of the stunning surroundings from the large windows.

Region: PORTUGAL

Sleeps: 6 Bedrooms: 3 Bathrooms: 2

**More Info** Layout

**ACCOMMODATION** Modern and well equipped kitchen

Open plan living and dining area

Bedroom with king size bed, an ensuite bathroom and access to the outdoor area