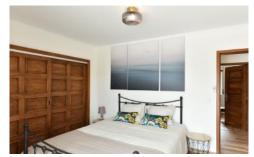

The villa comfortably accommodates six guests with three bedrooms one room has an ensuite bathroom and the other two bedrooms share a bathroom. The property is equipped with air-conditioning

, Wi-Fi and cable TV.

Region: PORTUGAL

Sleeps: 6 Bedrooms: 3 Bathrooms: 2

**More Info** Layout

**ACCOMMODATION** Modern and well equipped kitchen

Open plan living and dining area

Bedroom with king size bed, an ensuite bathroom and access to the outdoor area

Bedroom with king size bed and access to the outdoor area

Bedroom with king size bed

Shared Bathroom