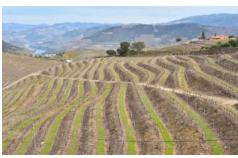

## **Description**

Charming and delightful villa nestled in the heart of the Douro Valley built among the vineyards with breathtaking views of the Douro River.

Villa Bonnie is just 12 km

from Peso da Rgua and near one of the most famous view points of the Douro Valley; So Leonardo da Galafura.