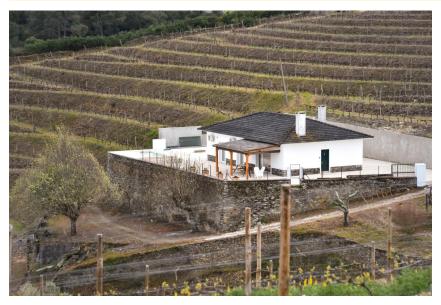

#### **Overview**

This charming and delightful villa nestled in the heart of the Douro Valley is built among the vineyards and boasts

three bedrooms, private pool and breathtaking views of the Douro River and surrounding vineyards.

## **Description**

Charming and delightful villa nestled in the heart of the Douro Valley built among the vineyards with breathtaking views of the Douro River.

Villa Bonnie is just 12 km

from Peso da Rgua and near one of the most famous view points of the Douro Valley; So Leonardo da Galafura.

This tranquil spot is the perfect place for relaxing after a day exploring the Douro Valley region and all it has to offer.

As you step inside, you'll

immediately feel at home the living room is tastefully decorated with a cozy sofa and armchairs and the spacious fully equipped kitchen has everything you need to prepare a delicious meal. The dining area is the perfect place to enjoy your meal with a glass of local wine whilst admiring the unparalleled views of the stunning surroundings from the large windows.