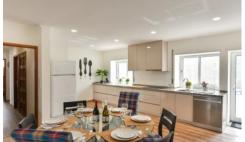

This tranquil spot is the perfect place for relaxing after a day exploring the Douro Valley region and all it has to offer.

As you step inside, you'll

immediately feel at home the living room is tastefully decorated with a cozy sofa and armchairs and the spacious fully equipped kitchen has everything you need to prepare a delicious meal. The dining area is the perfect place to enjoy your meal with a glass of local wine whilst admiring the unparalleled views of the stunning surroundings from the large windows.

Region: PORTUGAL

Sleeps: 6 Bedrooms: 3 Bathrooms: 2

**More Info** Layout

**ACCOMMODATION** Modern and well equipped kitchen

Open plan living and dining area

Bedroom with king size bed, an ensuite bathroom and access to the outdoor area